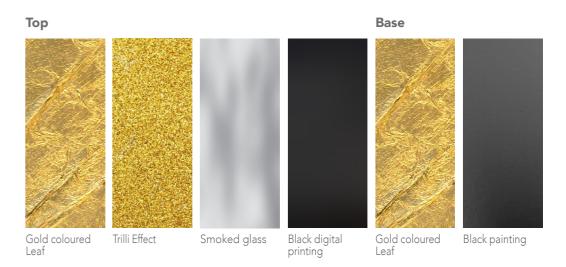

decorated with gold coloured leaf, black digital printing and Trilli Effect

(golden powder).

Metal base, 3 mm. thickness, decorated with laser cuts.

Gold coloured leaf for Summa.

Black painting and gold coloured leaf for Umbra.