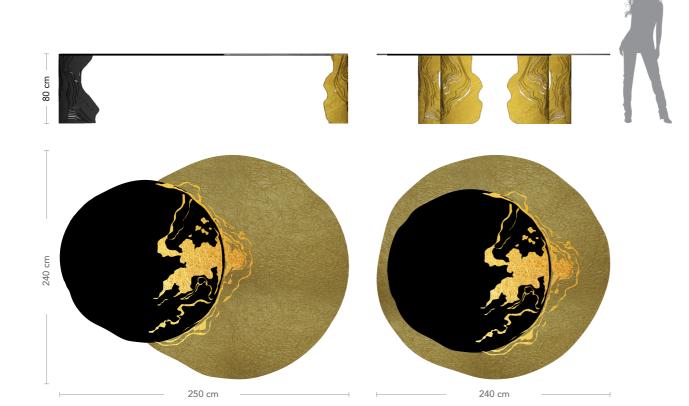

**Dimensions** L. 250 cm W. 240 cm H. 80 cm UMBRA

L. 240 cm W. 240 cm H. 80 cm SUMMA

Weight 253 kg UMBRA

269 kg SUMMA