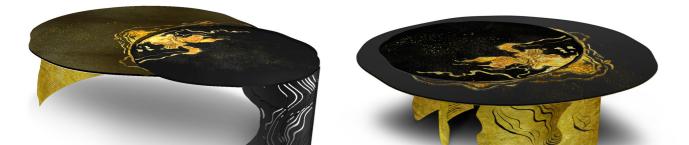

UMBRA™ SUMMA™

PARIS
DESIGN
AWARDS
2021
A DRIVENNESSIGN

SILVER

PARIS
DESIGN
AWARDS
2021
A DRIVENNESSIGN
AWARDS
2021
A DRIVENNESSIGN
GOLD

GOLD

19

**Designers** ARCADESTUDIO and UNICA

**Product features** Table with smoked extra-clear tempered shaped glass top, thickness 10 mm.,

decorated with gold coloured leaf, black digital printing and Trilli Effect

(golden powder).

Metal base, 3 mm. thickness, decorated with laser cuts.

Gold coloured leaf for Summa.

Black painting and gold coloured leaf for Umbra.