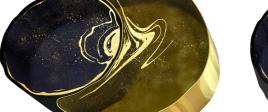

Black painting

37

 $PENUMBRA^{\scriptscriptstyle{TM}}$ 

 $UMBRA^{\scriptscriptstyle{TM}}$ 

 $SUMMA^{TM}$ 

**Designers** ARCADESTUDIO and UNICA

**Product features** Coffee table with smoked extra-clear tempered shaped glass top, thickness 10 mm., decorated with gold coloured leaf, black digital printing and *Trilli* 

Effect (golden powder).

Wooden structure covered with a painted steel sheet.

Gold and black painting outside. Gold coloured leaf inside for Umbra and

Penumbra.

Gold painting outside. Gold coloured leaf inside for Summa.

**Dimensions** L. 145 cm W. 120 cm H. 45 cm PENUMBRA

L. 140 cm W. 120 cm H. 45 cm UMBRA L. 120 cm W. 120 cm H. 45 cm SUMMA

Weight 130 kg PENUMBRA

115 kg UMBRA

98 kg SUMMA

6