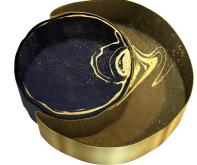

Black painting

37

 $PENUMBRA^{\scriptscriptstyle{TM}}$ 

 $UMBRA^{\scriptscriptstyle{TM}}$ 

 $SUMMA^{TM}$ 

**Designers** ARCADESTUDIO and UNICA

**Product features** Coffee table with smoked extra-clear tempered shaped glass top, thickness 10 mm., decorated with gold coloured leaf, black digital printing and *Trilli* 

Effect (golden powder).

Wooden structure covered with a painted steel sheet.

Gold and black painting outside. Gold coloured leaf inside for Umbra and

Penumbra.

Gold painting outside. Gold coloured leaf inside for Summa.

**Dimensions** L. 145 cm W. 120 cm H. 45 cm PENUMBRA

L. 140 cm W. 120 cm H. 45 cm UMBRA L. 120 cm W. 120 cm H. 45 cm SUMMA

Weight 130 kg PENUMBRA

115 kg UMBRA

98 kg SUMMA

6