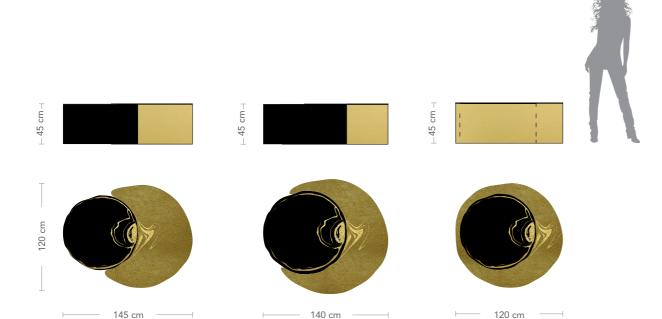

**Dimensions** L. 145 cm W. 120 cm H. 45 cm PENUMBRA

L. 140 cm W. 120 cm H. 45 cm UMBRA L. 120 cm W. 120 cm H. 45 cm SUMMA

Weight 130 kg PENUMBRA

115 kg UMBRA

98 kg SUMMA

6