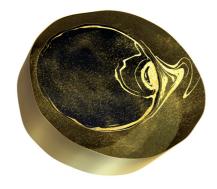

Black painting

37

 $PENUMBRA^{\scriptscriptstyle{TM}}$ 

 $UMBRA^{\scriptscriptstyle{TM}}$ 

 $SUMMA^{TM}$ 

**Designers** ARCADESTUDIO and UNICA

**Product features** Coffee table with smoked extra-clear tempered shaped glass top, thickness 10 mm., decorated with gold coloured leaf, black digital printing and *Trilli* 

Effect (golden powder).

Wooden structure covered with a painted steel sheet.

Gold and black painting outside. Gold coloured leaf inside for Umbra and

Penumbra.

Gold painting outside. Gold coloured leaf inside for Summa.