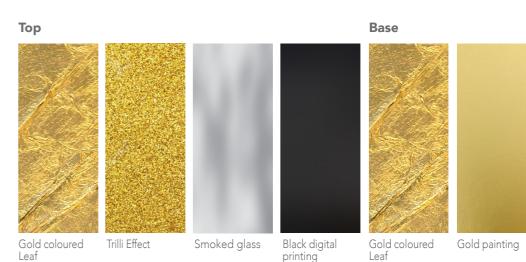

Black painting

37

 $PENUMBRA^{\scriptscriptstyle{TM}}$ 

 $UMBRA^{\scriptscriptstyle{TM}}$ 

 $SUMMA^{TM}$ 

**Designers** ARCADESTUDIO and UNICA

**Product features** Coffee table with smoked extra-clear tempered shaped glass top, thickness 10 mm., decorated with gold coloured leaf, black digital printing and *Trilli* 

Effect (golden powder).

Wooden structure covered with a painted steel sheet.

Gold and black painting outside. Gold coloured leaf inside for Umbra and

Penumbra.

Gold painting outside. Gold coloured leaf inside for Summa.