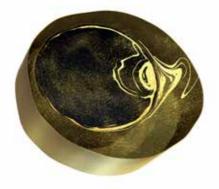

19

**Designers** ARCADESTUDIO and UNICA

**Product features** Table with smoked extra-clear tempered shaped glass top, thickness 10 mm.,

decorated with gold coloured leaf, black digital printing and Trilli Effect

(golden powder).

Metal base, 3 mm. thickness, decorated with laser cuts.

Gold coloured leaf for Summa.

Black painting and gold coloured leaf for Umbra.

**Dimensions** L. 250 cm W. 240 cm H. 80 cm UMBRA

L. 240 cm W. 240 cm H. 80 cm SUMMA