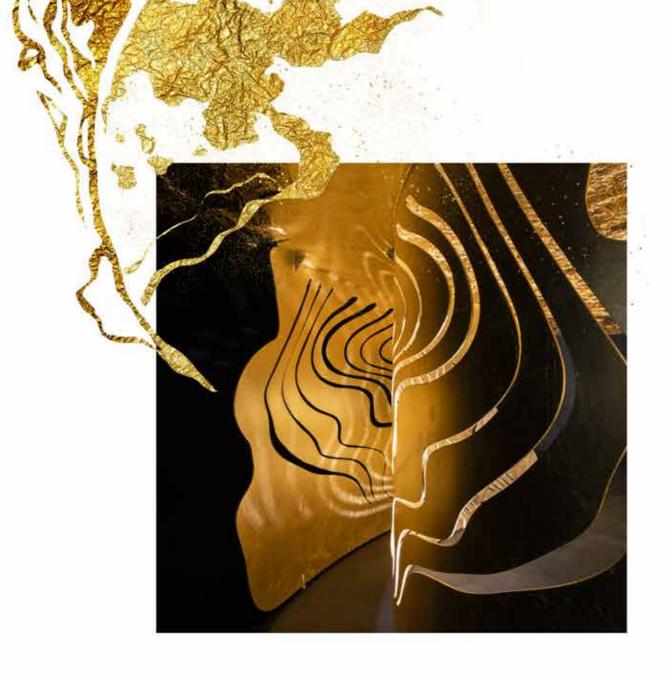

#### ECLISSE™

"Eclisse" is born from the precise desire to create magical environments in which energy flows, as occurs in those special events that have always enchanted man and that we call eclipses. Places of wonder that the eye never tires of observing. A sequence, an overlapping, a cancellation of circular shapes softened by the irregular organic shape of the crystal, the fluid graphics of celestial inconsistency, and the high or low, full or empty, metal bases. A material mixture of crystal and perforated metal for curved tables with lunar lines.

This collection is composed of 9 tables, each arranged in 4 lines: "Azimuth, Saros, Apogeo, and Prominance"; and 3 screens that give life to the "Eclissarsi" line.

High and low tables designed to expand and multiply their spatial dimension towards infinity have been UNICA's answer to the precise desire to recreate the suggestion that only a special event can provide the observer: the magic of an eclipse in which the alternating light and shadows can merge regardless of the place and time.