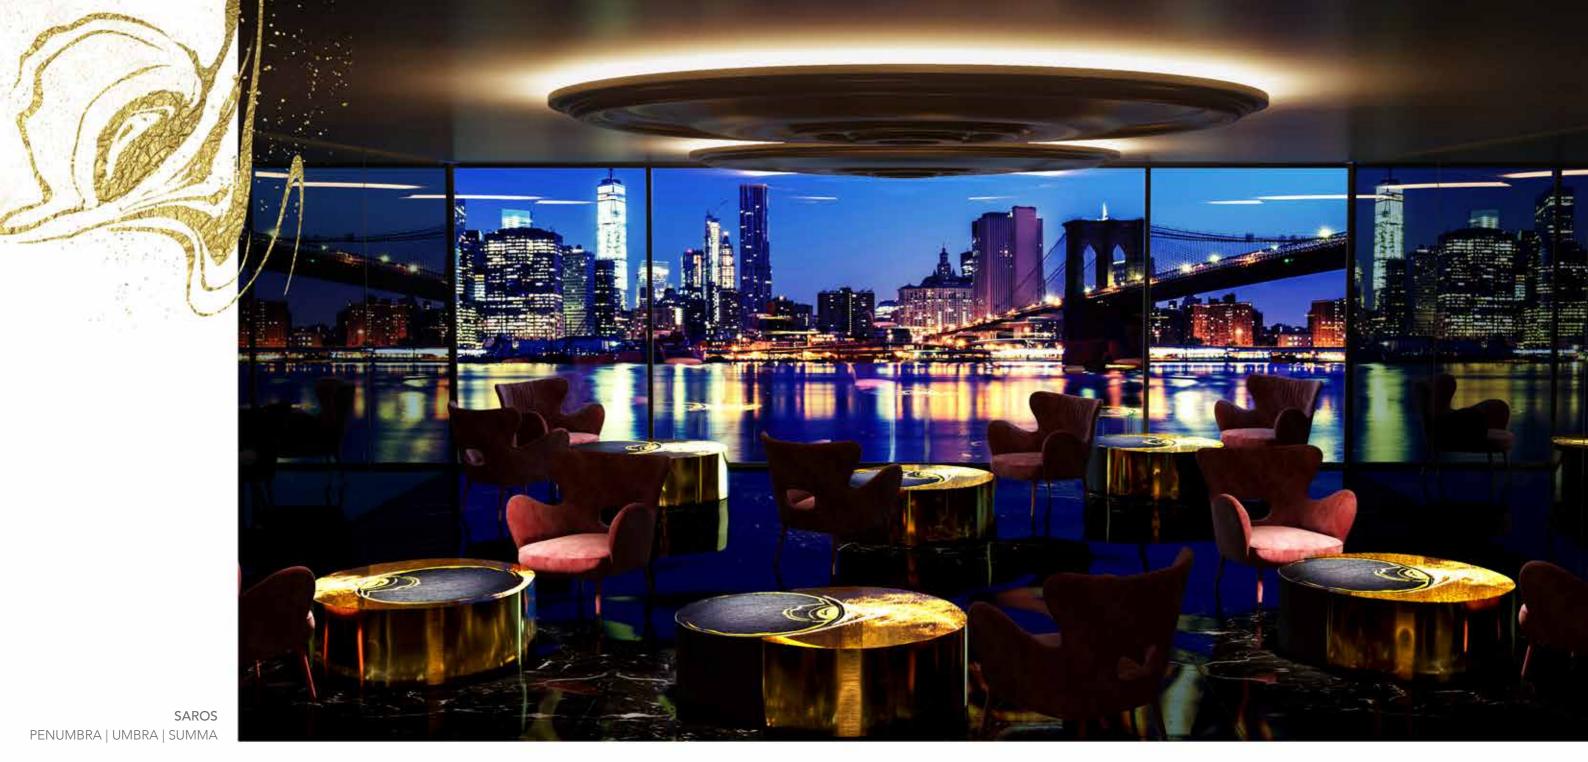

This collection is composed of 9 tables, each arranged in 4 lines: "Azimuth, Saros, Apogeo, and Prominance"; and 3 screens that give life to the "Eclissarsi" line.

High and low tables designed to expand and multiply their spatial dimension towards infinity have been UNICA's answer to the precise desire to recreate the suggestion that only a special event can provide the observer: the magic of an eclipse in which the alternating light and shadows can merge regardless of the place and time.