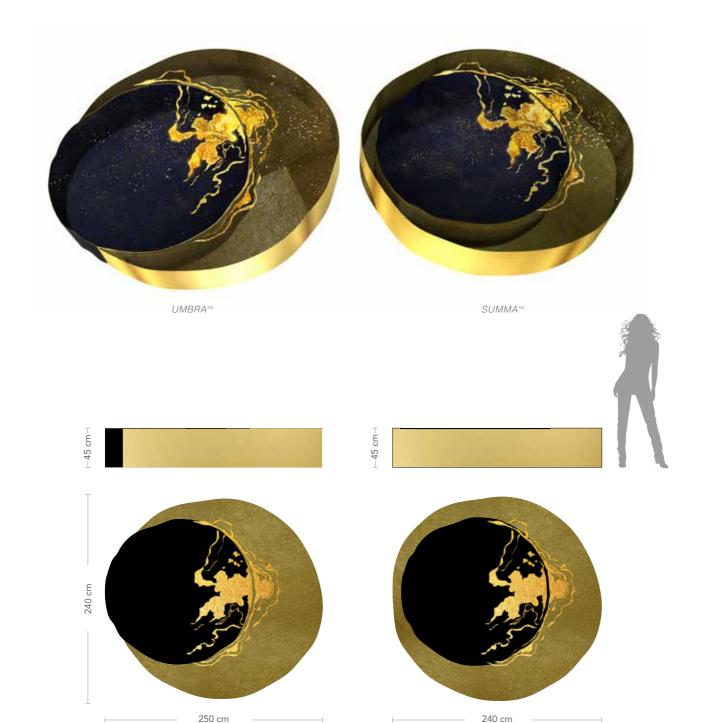

19

**Designers** ARCADESTUDIO and UNICA

**Product features** Table with smoked extra-clear tempered shaped glass top, thickness 10 mm.,

decorated with gold coloured leaf, black digital printing and Trilli Effect

(golden powder).

Metal base, 3 mm. thickness, decorated with laser cuts.

Gold coloured leaf for Summa.

Black painting and gold coloured leaf for Umbra.

**Dimensions** L. 250 cm W. 240 cm H. 80 cm UMBRA

L. 240 cm W. 240 cm H. 80 cm SUMMA

Weight 253 kg UMBRA

269 kg SUMMA