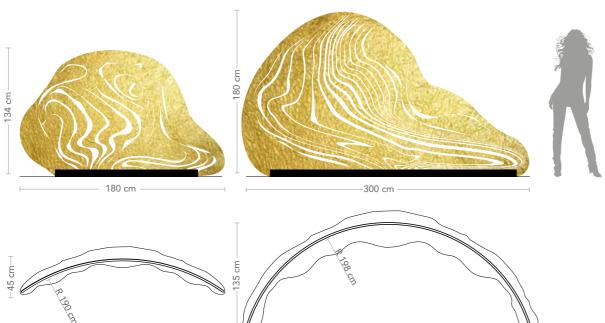

"

No one can stare at the sun while it shines, but everyone looks at it during the Eclipse.

"

ECLISSARSI NUBES

**Designers** ARCADESTUDIO and UNICA

**Product features** Curved metal panels, thickness 5 mm., decorated with laser cuts and gold coloured leaf.

**Dimensions** L. 300 cm W. 135 cm H. 180 cm NUBES 1 L. 180 cm W. 45 cm H. 134 cm NUBES 2

Weight 128 kg NUBES 1 90 kg NUBES 2