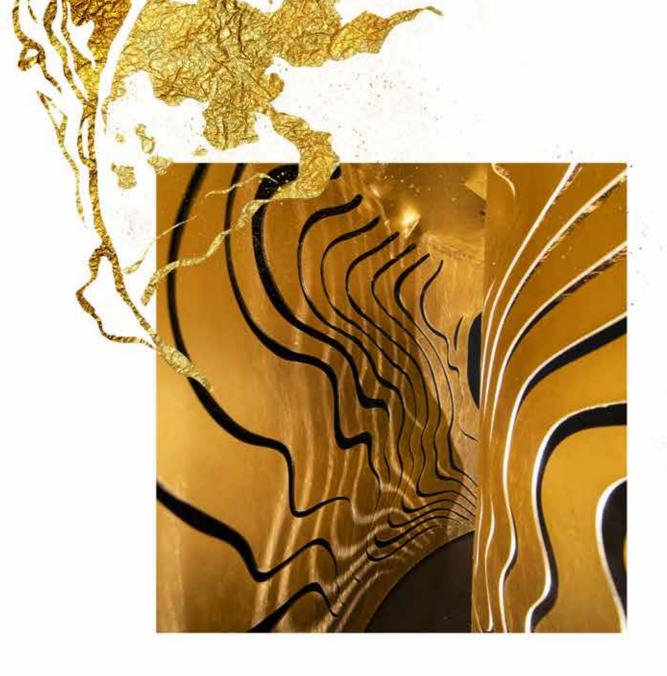

"

No one can stare at the sun while it shines, but everyone looks at it during the Eclipse.

"

ECLISSARSI NUBES

**Designers** ARCADESTUDIO and UNICA

**Product features** Curved metal panels, thickness 5 mm., decorated with laser cuts and gold coloured leaf.

**Dimensions** L. 300 cm W. 135 cm H. 180 cm NUBES 1 L. 180 cm W. 45 cm H. 134 cm NUBES 2

Weight 128 kg NUBES 1 90 kg NUBES 2