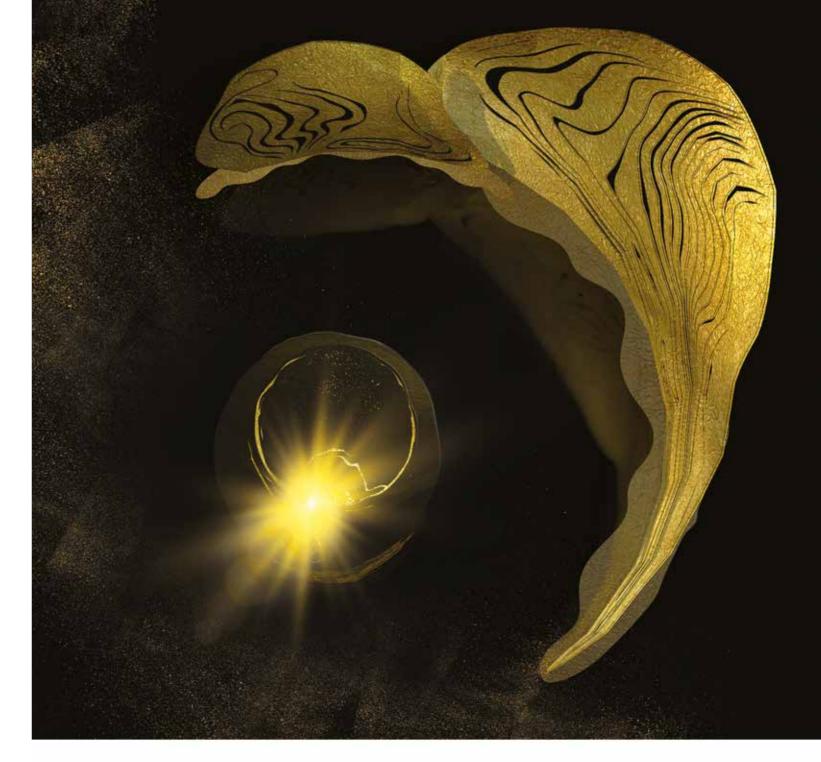

# "

In an undefined area of the sky, the sun and moon seem to dance impetuously, attracting each other inexorably toward an inevitable darkness.

"

APOGEO SUMMA

APOGEO SUMMA

UMBRA™ SUMMA™

SYDNEY
DESIGN
DESIGN
AWARDS
2021
ADMINISTRATION
SILVER
PARIS
DESIGN
DESIGN
AWARDS
AWAR

"

No one can stare at the sun while it shines, but everyone looks at it during the Eclipse.

"

ECLISSARSI NUBES

**Designers** ARCADESTUDIO and UNICA

**Product features** Curved metal panels, thickness 5 mm., decorated with laser cuts and gold coloured leaf.