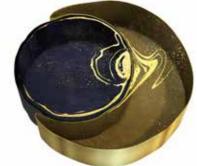

"

 $UMBRA^{\scriptscriptstyle{TM}}$ 

 $SUMMA^{TM}$ 

**Designers** ARCADESTUDIO and UNICA

**Product features**Table with smoked extra-clear tempered shaped glass top, thickness 10 mm., decorated with gold coloured leaf, black digital printing and *Trilli Effect* 

(golden powder).

Metal base, 3 mm. thickness, decorated with laser cuts.

Gold coloured leaf for Summa.

Black painting and gold coloured leaf for Umbra.

**Dimension** L. 145 cm W. 130 cm H. 80 cm UMBRA

L. 120 cm W. 120 cm H. 80 cm SUMMA