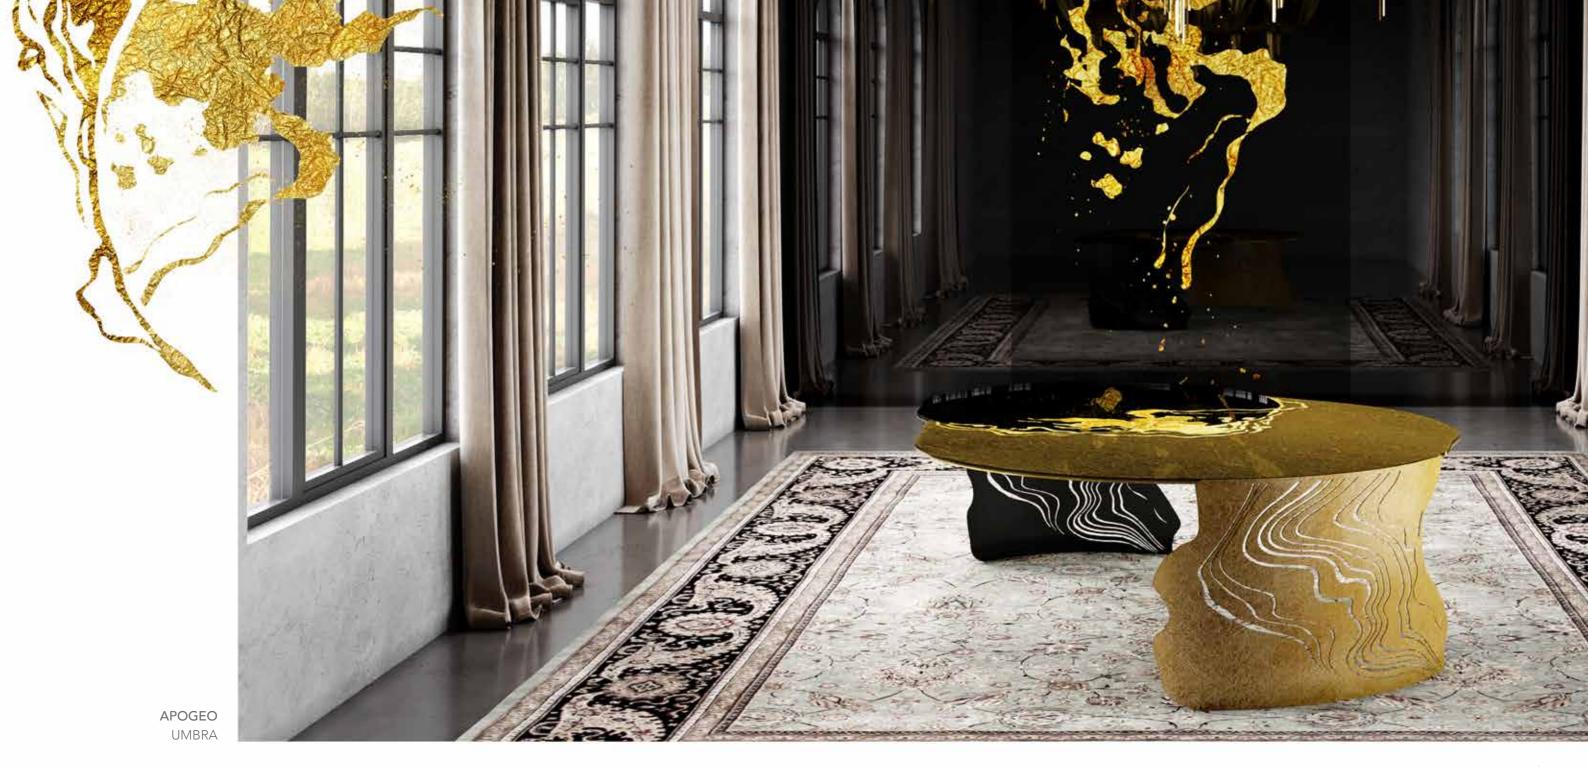

# "

In an undefined area of the sky, the sun and moon seem to dance impetuously, attracting each other inexorably toward an inevitable darkness.

"

APOGEO SUMMA

APOGEO SUMMA

UMBRA™ SUMMA™

SYDNEY
DESIGN
DESIGN
AWARDS
2021
ADMINISTRATION
SILVER
PARIS
DESIGN
DESIGN
AWARDS
AWAR

19

**Designers** ARCADESTUDIO and UNICA

**Product features** Table with smoked extra-clear tempered shaped glass top, thickness 10 mm.,

decorated with gold coloured leaf, black digital printing and Trilli Effect

(golden powder).

Metal base, 3 mm. thickness, decorated with laser cuts.

Gold coloured leaf for Summa.

Black painting and gold coloured leaf for Umbra.

**Dimensions** L. 250 cm W. 240 cm H. 80 cm UMBRA

L. 240 cm W. 240 cm H. 80 cm SUMMA

Weight 253 kg UMBRA

269 kg SUMMA