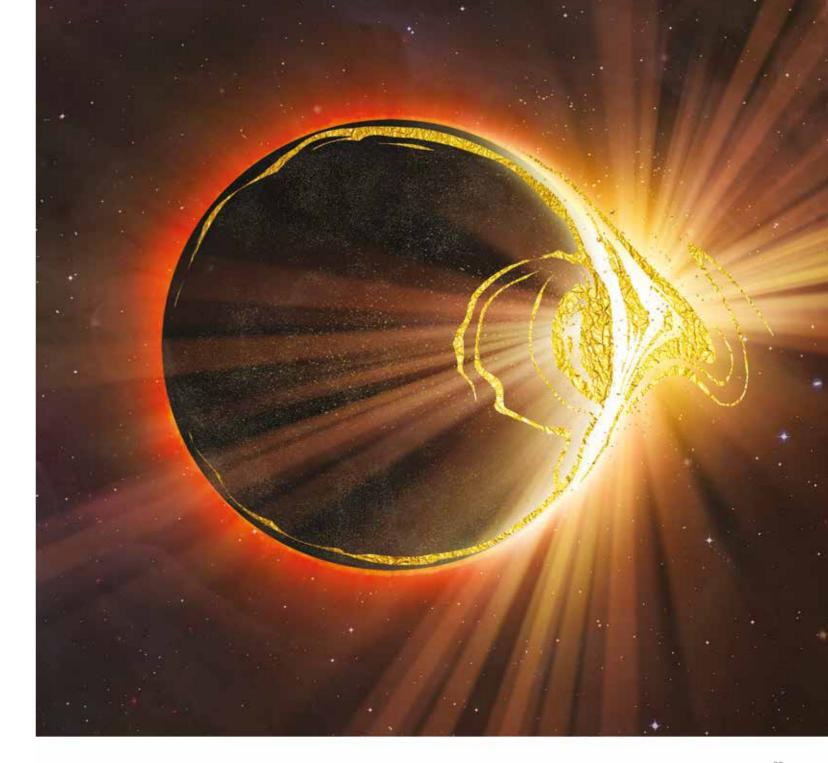

#### ECLISSE™

"Eclisse" is born from the precise desire to create magical environments in which energy flows, as occurs in those special events that have always enchanted man and that we call eclipses. Places of wonder that the eye never tires of observing. A sequence, an overlapping, a cancellation of circular shapes softened by the irregular organic shape of the crystal, the fluid graphics of celestial inconsistency, and the high or low, full or empty, metal bases. A material mixture of crystal and perforated metal for curved tables with lunar lines.

This collection is composed of 9 tables, each arranged in 4 lines: "Azimuth, Saros, Apogeo, and Prominance"; and 3 screens that give life to the "Eclissarsi" line.

High and low tables designed to expand and multiply their spatial dimension towards infinity have been UNICA's answer to the precise desire to recreate the suggestion that only a special event can provide the observer: the magic of an eclipse in which the alternating light and shadows can merge regardless of the place and time.

# "

In an undefined area of the sky, the sun and moon seem to dance impetuously, attracting each other inexorably toward an inevitable darkness.

"

APOGEO SUMMA

APOGEO SUMMA

UMBRA™ SUMMA™

SYDNEY
DESIGN
DESIGN
AWARDS
2021
ADMINISTRATION
SILVER
PARIS
DESIGN
DESIGN
AWARDS
AWAR