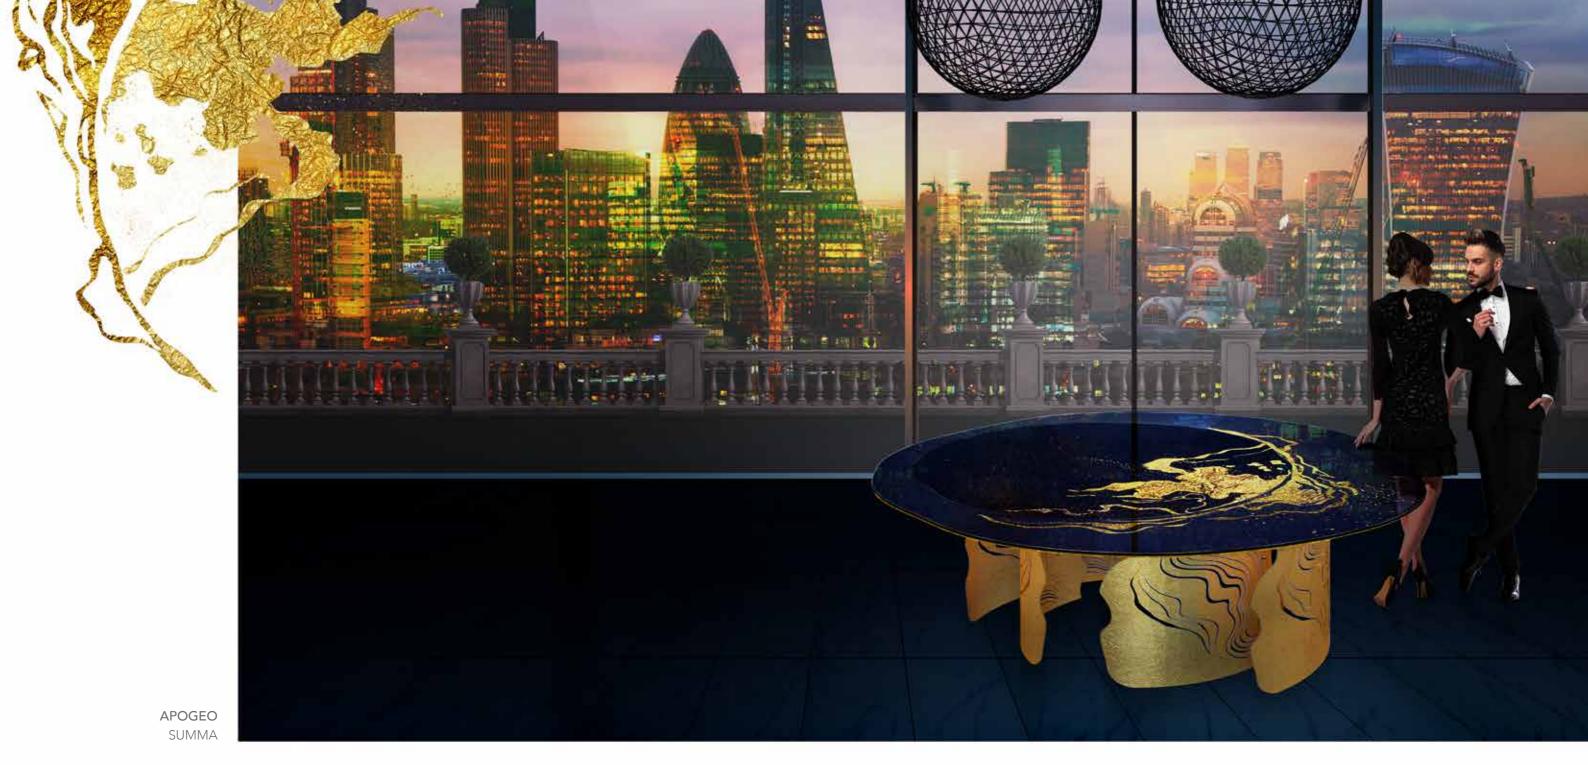

# "

In an undefined area of the sky, the sun and moon seem to dance impetuously, attracting each other inexorably toward an inevitable darkness.

"

APOGEO SUMMA

APOGEO SUMMA

UMBRA™ SUMMA™

SYDNEY
DESIGN
DESIGN
AWARDS
2021
ADMINISTRATION
SILVER
PARIS
DESIGN
DESIGN
AWARDS
AWAR

19

**Designers** ARCADESTUDIO and UNICA

**Product features** Table with smoked extra-clear tempered shaped glass top, thickness 10 mm.,

decorated with gold coloured leaf, black digital printing and Trilli Effect

(golden powder).

Metal base, 3 mm. thickness, decorated with laser cuts.

Gold coloured leaf for Summa.

Black painting and gold coloured leaf for Umbra.

**Dimensions** L. 250 cm W. 240 cm H. 80 cm UMBRA

L. 240 cm W. 240 cm H. 80 cm SUMMA

Weight 253 kg UMBRA

269 kg SUMMA