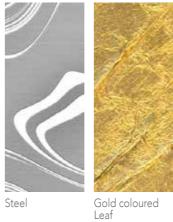

#### **Panel**

Gold coloure Leaf

ECLISSARSI VELUM

**Designers** ARCADESTUDIO and UNICA

**Product features** Curved metal panel, thickness 5 mm., decorated with laser cuts and gold coloured leaf.

**Dimensions** L. 250 cm W. 80 cm H. 190 cm

#### **Panel**

Gold coloured leaf

**Product features** Metal panel, thickness 5 mm., decorated with laser cuts and gold coloured leaf.

**Dimensions** L. 200 cm H. 200 cm

Weight 110 kg

Luxury Bespoke Tables