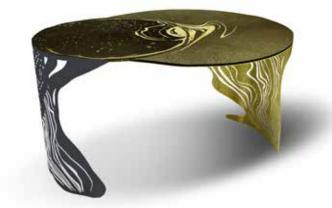

19

**Designers** ARCADESTUDIO and UNICA

**Product features** Table with smoked extra-clear tempered shaped glass top, thickness 10 mm.,

decorated with gold coloured leaf, black digital printing and Trilli Effect

(golden powder).

Metal base, 3 mm. thickness, decorated with laser cuts.

Gold coloured leaf for Summa.

Black painting and gold coloured leaf for Umbra.

**Dimensions** L. 250 cm W. 240 cm H. 80 cm UMBRA

L. 240 cm W. 240 cm H. 80 cm SUMMA

Weight 253 kg UMBRA

269 kg SUMMA