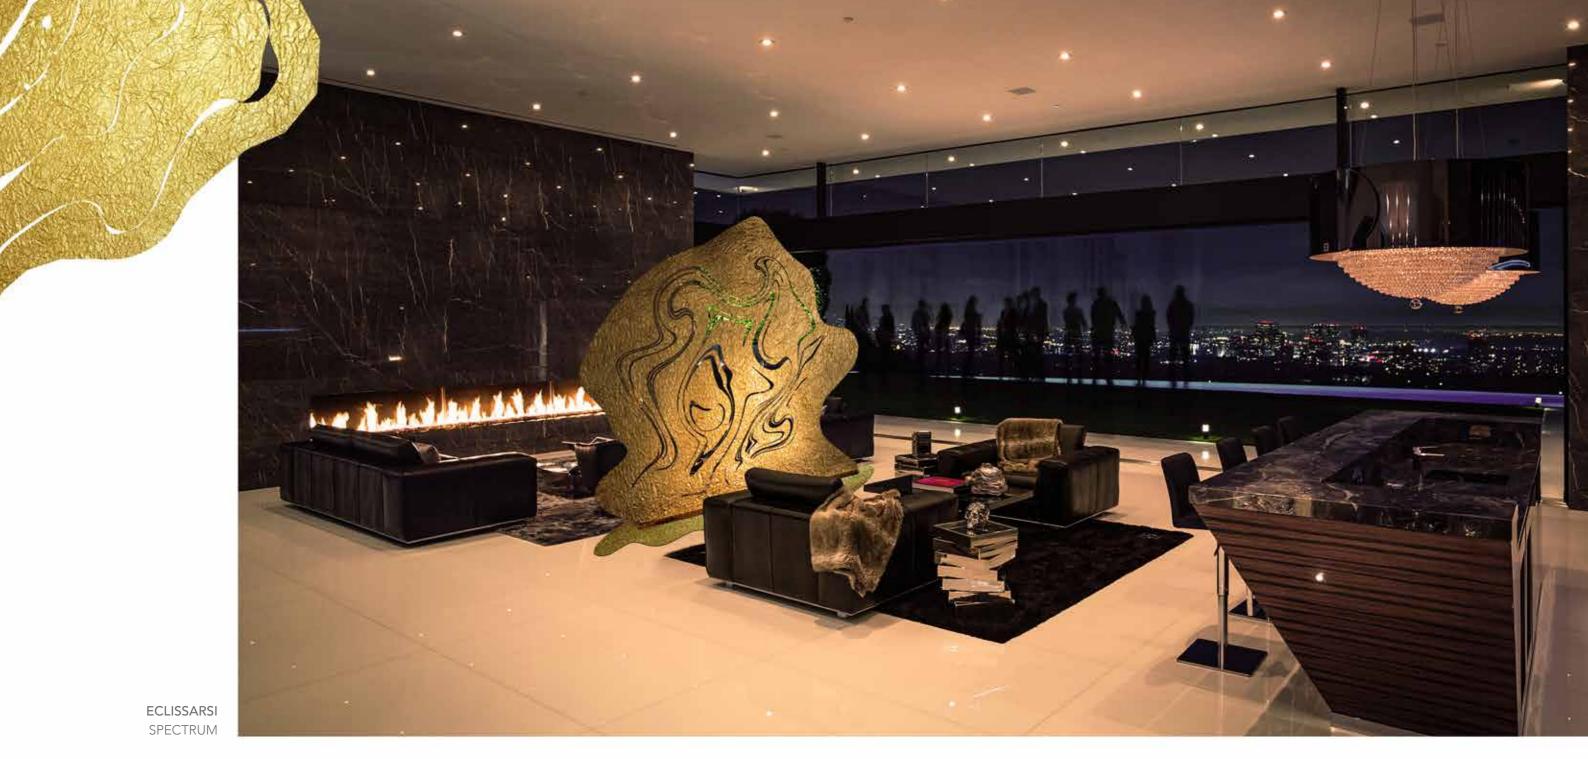

"

No one can stare at the sun while it shines, but everyone looks at it during the Eclipse.

"

ECLISSARSI NUBES

**Designers** ARCADESTUDIO and UNICA

**Product features** Curved metal panels, thickness 5 mm., decorated with laser cuts and gold coloured leaf.

**Dimensions** L. 300 cm W. 135 cm H. 180 cm NUBES 1 L. 180 cm W. 45 cm H. 134 cm NUBES 2

Weight 128 kg NUBES 1 90 kg NUBES 2

#### **Panel**

Gold coloure Leaf

ECLISSARSI VELUM

**Designers** ARCADESTUDIO and UNICA

**Product features** Curved metal panel, thickness 5 mm., decorated with laser cuts and gold coloured leaf.

**Dimensions** L. 250 cm W. 80 cm H. 190 cm