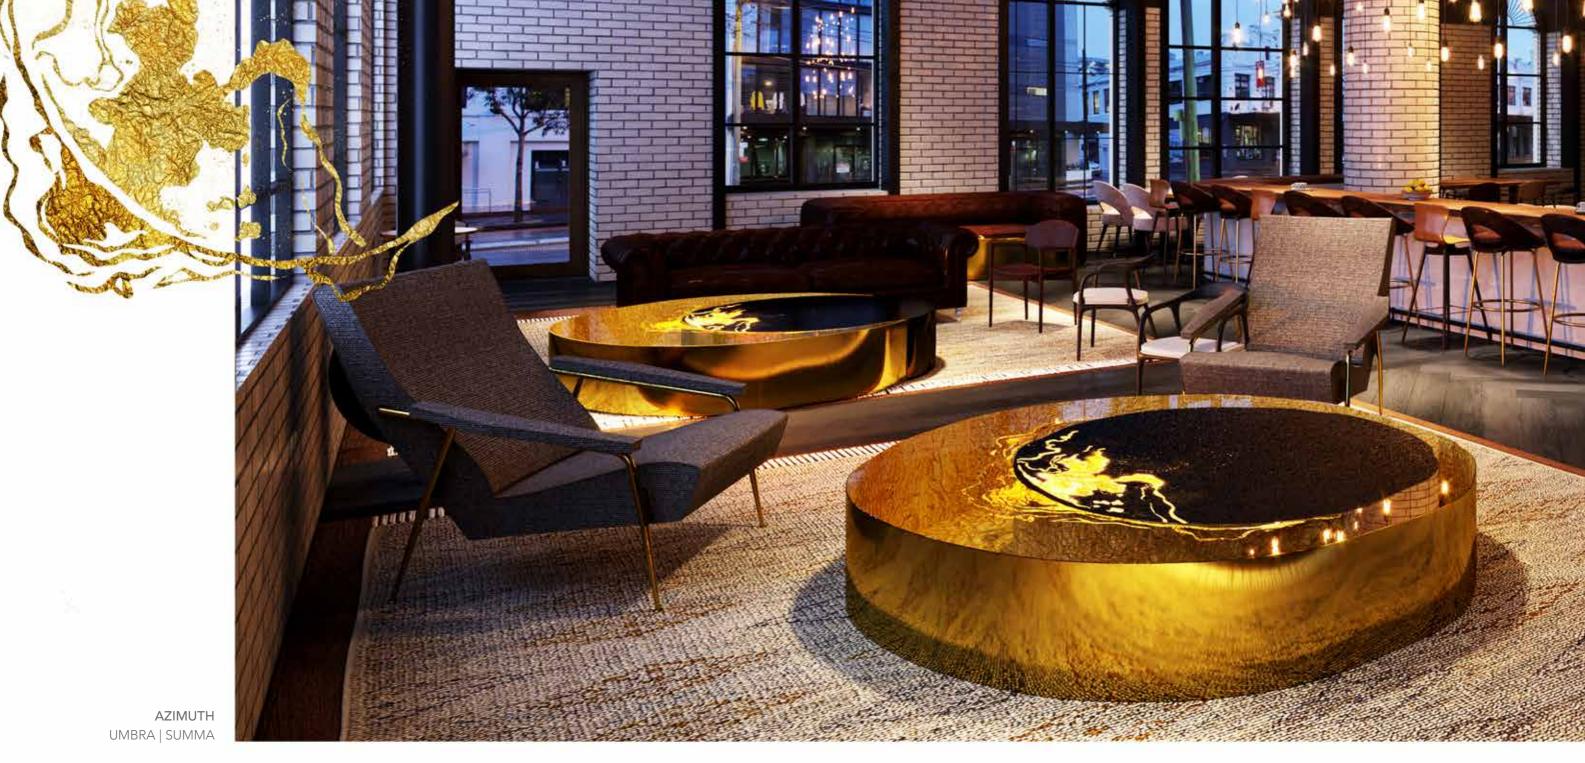

19

**Designers** ARCADESTUDIO and UNICA

**Product features** Table with smoked extra-clear tempered shaped glass top, thickness 10 mm.,

decorated with gold coloured leaf, black digital printing and Trilli Effect

(golden powder).

Metal base, 3 mm. thickness, decorated with laser cuts.

Gold coloured leaf for Summa.

Black painting and gold coloured leaf for Umbra.

**Dimensions** L. 250 cm W. 240 cm H. 80 cm UMBRA

L. 240 cm W. 240 cm H. 80 cm SUMMA

Weight 253 kg UMBRA

269 kg SUMMA