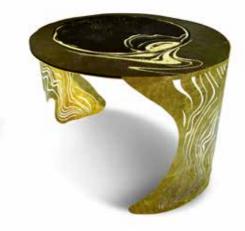

"

 $UMBRA^{\scriptscriptstyle{TM}}$ 

 $SUMMA^{TM}$ 

**Designers** ARCADESTUDIO and UNICA

**Product features**Table with smoked extra-clear tempered shaped glass top, thickness 10 mm., decorated with gold coloured leaf, black digital printing and *Trilli Effect* 

(golden powder).

Metal base, 3 mm. thickness, decorated with laser cuts.

Gold coloured leaf for Summa.

Black painting and gold coloured leaf for Umbra.

**Dimension** L. 145 cm W. 130 cm H. 80 cm UMBRA

L. 120 cm W. 120 cm H. 80 cm SUMMA

Weight 153 kg UMBRA

169 kg SUMMA