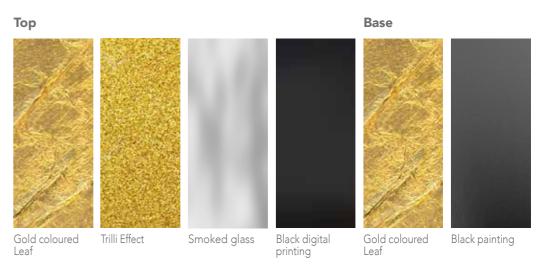

19

**Designers** ARCADESTUDIO and UNICA

**Product features** Table with smoked extra-clear tempered shaped glass top, thickness 10 mm.,

decorated with gold coloured leaf, black digital printing and Trilli Effect

(golden powder).

Metal base, 3 mm. thickness, decorated with laser cuts.

Gold coloured leaf for Summa.

Black painting and gold coloured leaf for Umbra.

**Dimensions** L. 250 cm W. 240 cm H. 80 cm UMBRA

L. 240 cm W. 240 cm H. 80 cm SUMMA

(golden powder).

Metal base, 3 mm. thickness, decorated with laser cuts.

Gold coloured leaf for Summa.

Black painting and gold coloured leaf for Umbra.

**Dimension** L. 145 cm W. 130 cm H. 80 cm UMBRA

L. 120 cm W. 120 cm H. 80 cm SUMMA

**Dimensions** L. 145 cm W. 120 cm H. 45 cm PENUMBRA

L. 140 cm W. 120 cm H. 45 cm UMBRA L. 120 cm W. 120 cm H. 45 cm SUMMA

Weight 130 kg PENUMBRA

115 kg UMBRA 98 kg SUMMA

Top

Gold coloured

Trilli Effect

Black painting