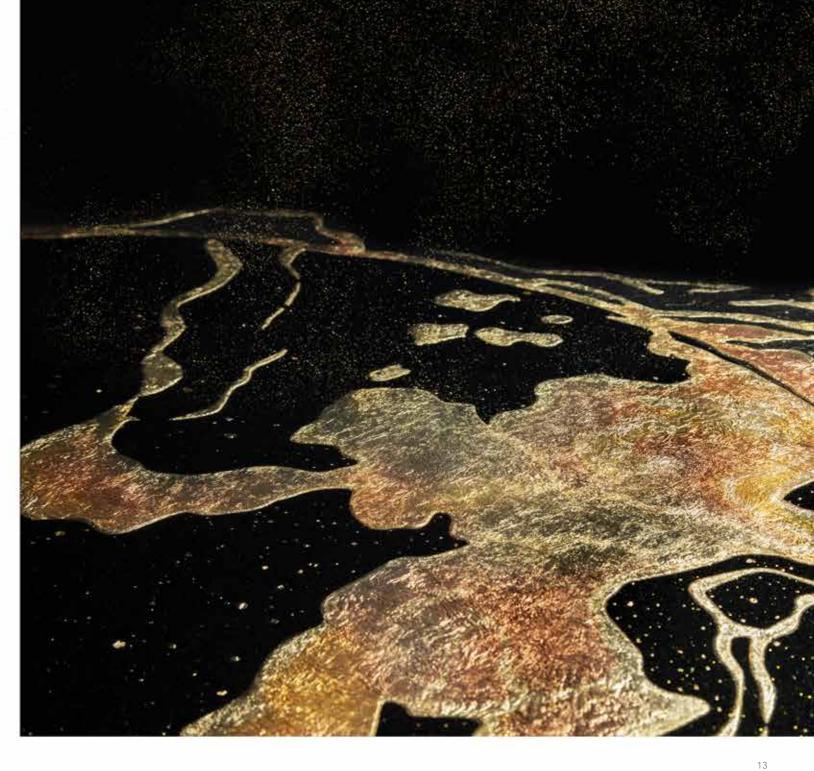

#### ECLISSE™

"Eclisse" is born from the precise desire to create magical environments in which energy flows, as occurs in those special events that have always enchanted man and that we call eclipses. Places of wonder that the eye never tires of observing. A sequence, an overlapping, a cancellation of circular shapes softened by the irregular organic shape of the crystal, the fluid graphics of celestial inconsistency, and the high or low, full or empty, metal bases. A material mixture of crystal and perforated metal for curved tables with lunar lines.

This collection is composed of 9 tables, each arranged in 4 lines: "Azimuth, Saros, Apogeo, and Prominance"; and 3 screens that give life to the "Eclissarsi" line.

High and low tables designed to expand and multiply their spatial dimension towards infinity have been UNICA's answer to the precise desire to recreate the suggestion that only a special event can provide the observer: the magic of an eclipse in which the alternating light and shadows can merge regardless of the place and time.