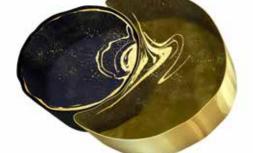

19

**Designers** ARCADESTUDIO and UNICA

**Product features** Table with smoked extra-clear tempered shaped glass top, thickness 10 mm.,

decorated with gold coloured leaf, black digital printing and Trilli Effect

(golden powder).

Metal base, 3 mm. thickness, decorated with laser cuts.

Gold coloured leaf for Summa.

Black painting and gold coloured leaf for Umbra.

**Dimensions** L. 250 cm W. 240 cm H. 80 cm UMBRA

L. 240 cm W. 240 cm H. 80 cm SUMMA