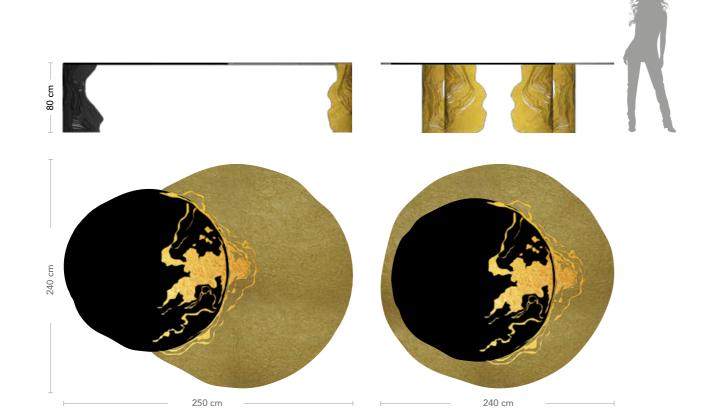

19

**Designers** ARCADESTUDIO and UNICA

**Product features** Table with smoked extra-clear tempered shaped glass top, thickness 10 mm.,

decorated with gold coloured leaf, black digital printing and Trilli Effect

(golden powder).

Metal base, 3 mm. thickness, decorated with laser cuts.

Gold coloured leaf for Summa.

Black painting and gold coloured leaf for Umbra.

**Dimensions** L. 250 cm W. 240 cm H. 80 cm UMBRA

L. 240 cm W. 240 cm H. 80 cm SUMMA

Weight 253 kg UMBRA

269 kg SUMMA