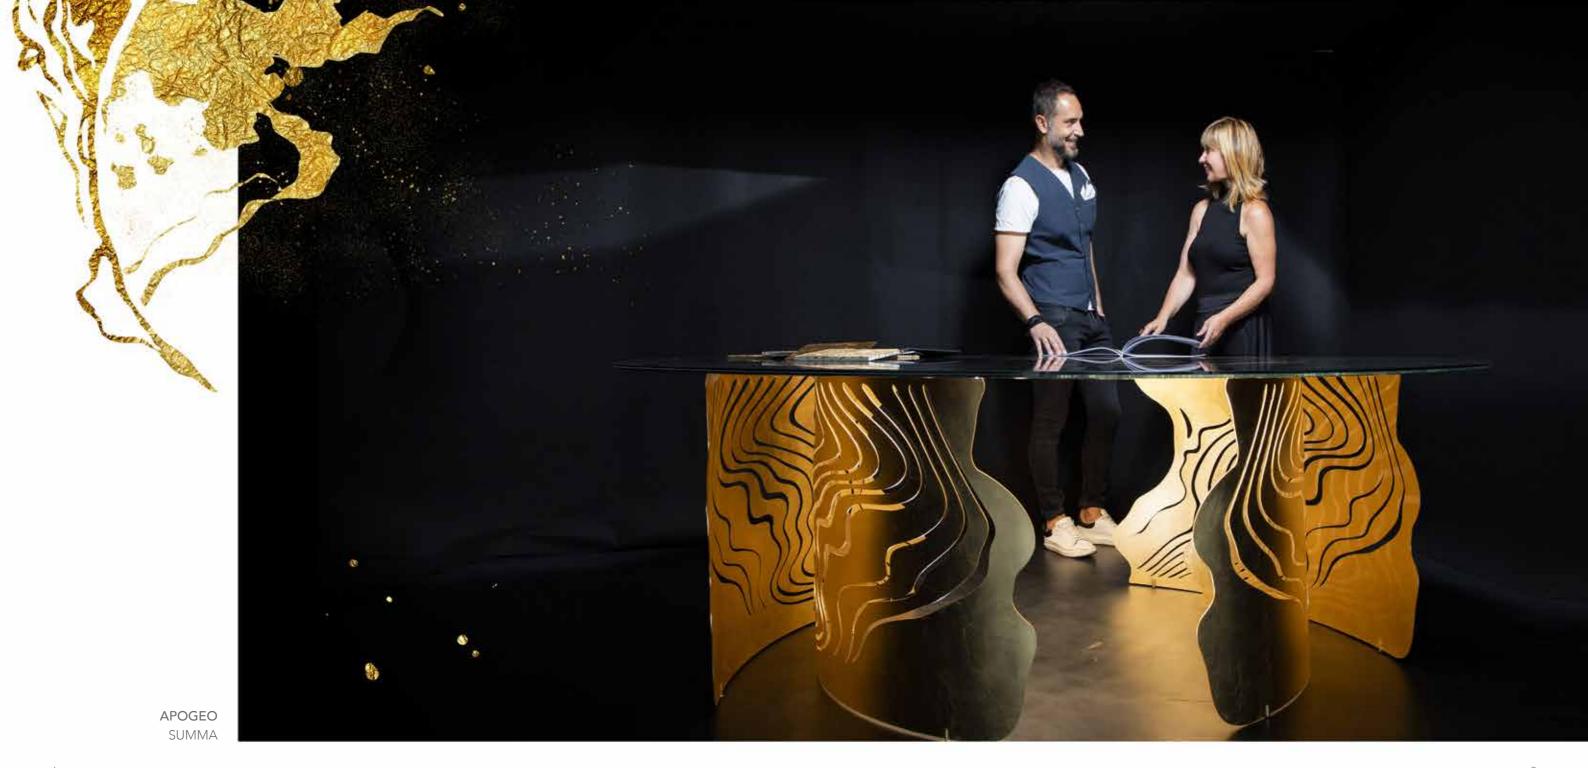

# "

In an undefined area of the sky, the sun and moon seem to dance impetuously, attracting each other inexorably toward an inevitable darkness.

"

APOGEO SUMMA

APOGEO SUMMA

UMBRA™ SUMMA™

SYDNEY
DESIGN
DESIGN
AWARDS
2021
ADMINISTRATION
SILVER
PARIS
DESIGN
DESIGN
AWARDS
AWAR

19

**Designers** ARCADESTUDIO and UNICA

**Product features** Table with smoked extra-clear tempered shaped glass top, thickness 10 mm.,

decorated with gold coloured leaf, black digital printing and Trilli Effect

(golden powder).

Metal base, 3 mm. thickness, decorated with laser cuts.

Gold coloured leaf for Summa.

Black painting and gold coloured leaf for Umbra.

**Dimensions** L. 250 cm W. 240 cm H. 80 cm UMBRA

L. 240 cm W. 240 cm H. 80 cm SUMMA

Weight 253 kg UMBRA

269 kg SUMMA