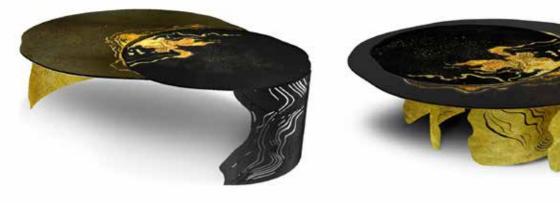

19

**Designers** ARCADESTUDIO and UNICA

**Product features** Table with smoked extra-clear tempered shaped glass top, thickness 10 mm.,

decorated with gold coloured leaf, black digital printing and Trilli Effect

(golden powder).

Metal base, 3 mm. thickness, decorated with laser cuts.

Gold coloured leaf for Summa.

Black painting and gold coloured leaf for Umbra.

**Dimensions** L. 250 cm W. 240 cm H. 80 cm UMBRA

L. 240 cm W. 240 cm H. 80 cm SUMMA

Weight 253 kg UMBRA

269 kg SUMMA