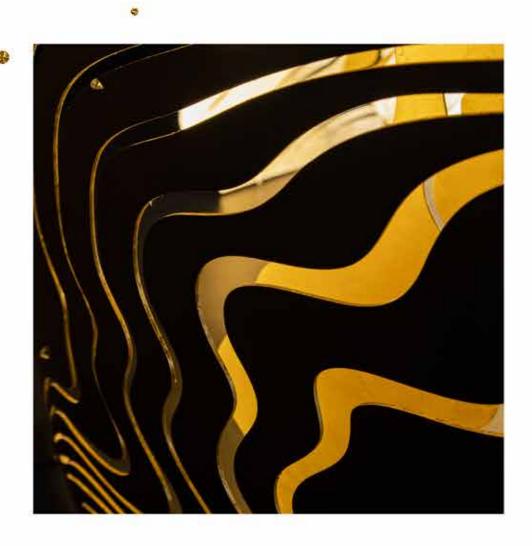

"

No one can stare at the sun while it shines, but everyone looks at it during the Eclipse.

"

ECLISSARSI NUBES

**Designers** ARCADESTUDIO and UNICA

**Product features** Curved metal panels, thickness 5 mm., decorated with laser cuts and gold coloured leaf.

**Dimensions** L. 300 cm W. 135 cm H. 180 cm NUBES 1 L. 180 cm W. 45 cm H. 134 cm NUBES 2

Weight 128 kg NUBES 1 90 kg NUBES 2