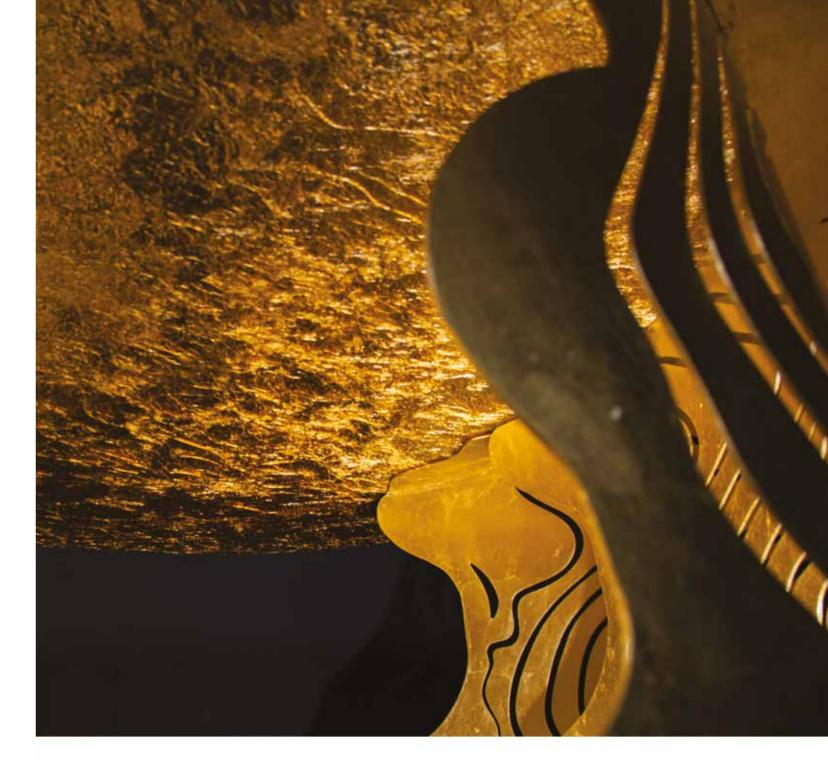

#### ECLISSE™

"Eclisse" is born from the precise desire to create magical environments in which energy flows, as occurs in those special events that have always enchanted man and that we call eclipses. Places of wonder that the eye never tires of observing. A sequence, an overlapping, a cancellation of circular shapes softened by the irregular organic shape of the crystal, the fluid graphics of celestial inconsistency, and the high or low, full or empty, metal bases. A material mixture of crystal and perforated metal for curved tables with lunar lines.

This collection is composed of 9 tables, each arranged in 4 lines: "Azimuth, Saros, Apogeo, and Prominance"; and 3 screens that give life to the "Eclissarsi" line.

High and low tables designed to expand and multiply their spatial dimension towards infinity have been UNICA's answer to the precise desire to recreate the suggestion that only a special event can provide the observer: the magic of an eclipse in which the alternating light and shadows can merge regardless of the place and time.