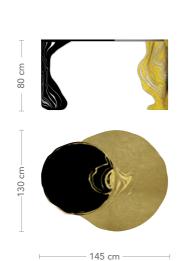

"

 $UMBRA^{\scriptscriptstyle{TM}}$ 

 $SUMMA^{TM}$ 

**Designers** ARCADESTUDIO and UNICA

**Product features**Table with smoked extra-clear tempered shaped glass top, thickness 10 mm., decorated with gold coloured leaf, black digital printing and *Trilli Effect* 

(golden powder).

Metal base, 3 mm. thickness, decorated with laser cuts.

Gold coloured leaf for Summa.

Black painting and gold coloured leaf for Umbra.

**Dimension** L. 145 cm W. 130 cm H. 80 cm UMBRA

L. 120 cm W. 120 cm H. 80 cm SUMMA

Weight 153 kg UMBRA

169 kg SUMMA