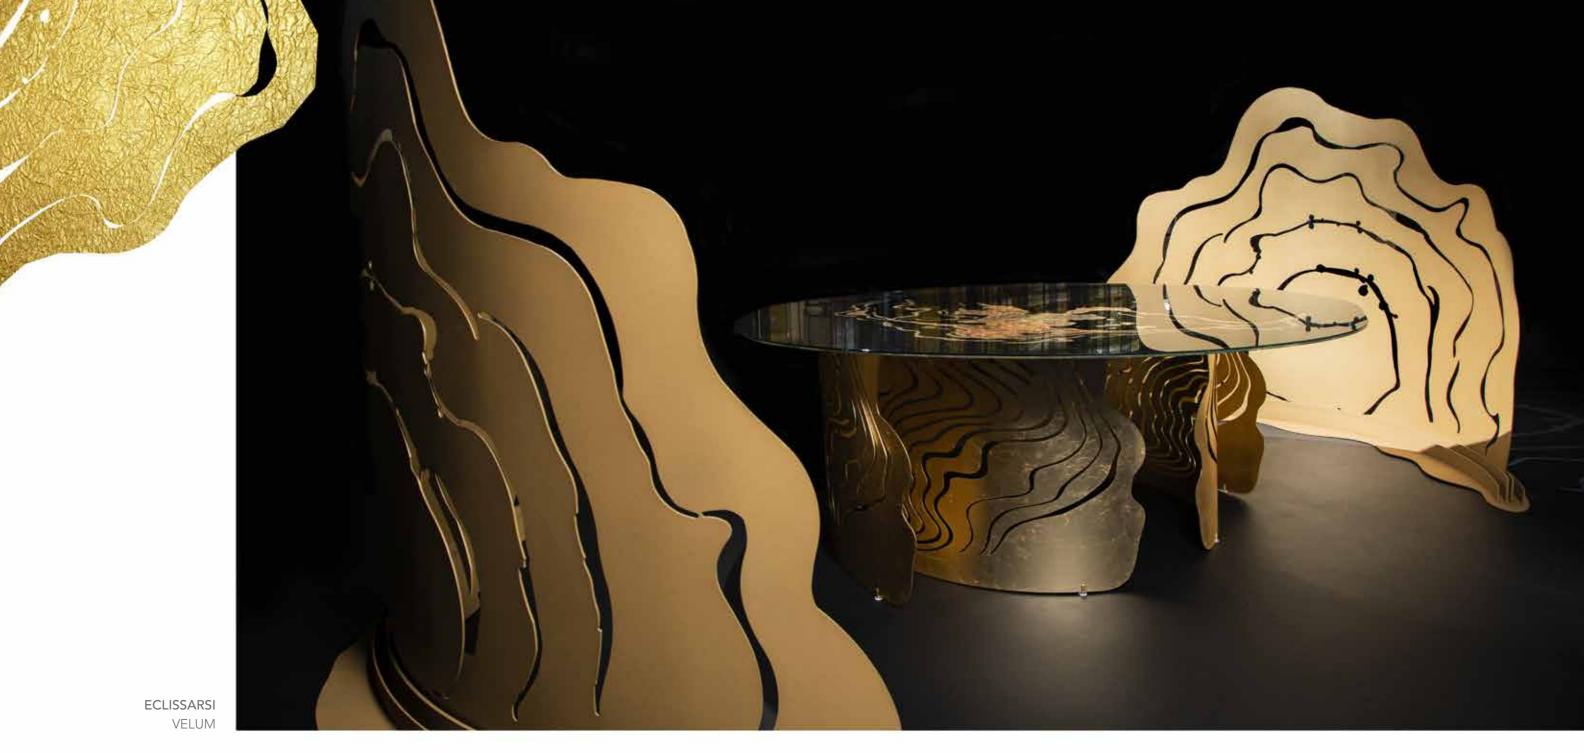

"

No one can stare at the sun while it shines, but everyone looks at it during the Eclipse.

"

ECLISSARSI NUBES

**Designers** ARCADESTUDIO and UNICA

**Product features** Curved metal panels, thickness 5 mm., decorated with laser cuts and gold coloured leaf.

#### **Panel**

Gold coloure Leaf

ECLISSARSI VELUM

**Designers** ARCADESTUDIO and UNICA

**Product features** Curved metal panel, thickness 5 mm., decorated with laser cuts and gold coloured leaf.

**Dimensions** L. 250 cm W. 80 cm H. 190 cm

Weight 115 kg