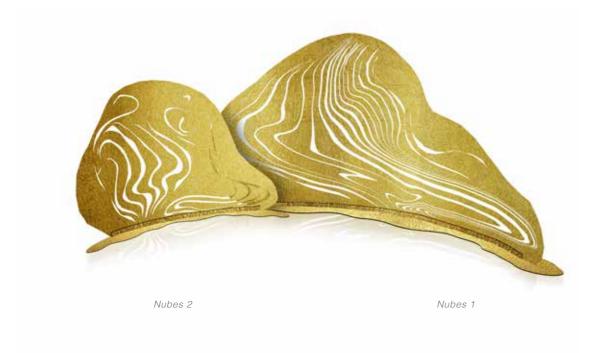

"

No one can stare at the sun while it shines, but everyone looks at it during the Eclipse.

"

ECLISSARSI NUBES

**Designers** ARCADESTUDIO and UNICA

**Product features** Curved metal panels, thickness 5 mm., decorated with laser cuts and gold coloured leaf.

**Dimensions** L. 300 cm W. 135 cm H. 180 cm NUBES 1 L. 180 cm W. 45 cm H. 134 cm NUBES 2

Weight 128 kg NUBES 1 90 kg NUBES 2