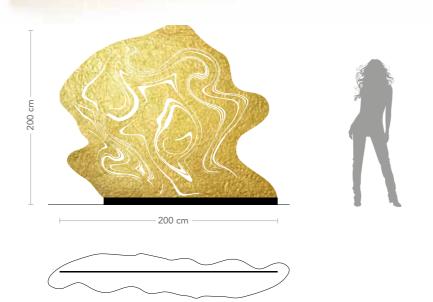

#### **Panel**

Gold coloured leaf

**Product features** Metal panel, thickness 5 mm., decorated with laser cuts and gold coloured leaf.

**Dimensions** L. 200 cm H. 200 cm

Weight 110 kg

Luxury Bespoke Tables