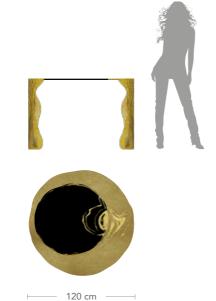

"

 $UMBRA^{\scriptscriptstyle{TM}}$ 

 $SUMMA^{TM}$ 

**Designers** ARCADESTUDIO and UNICA

**Product features**Table with smoked extra-clear tempered shaped glass top, thickness 10 mm., decorated with gold coloured leaf, black digital printing and *Trilli Effect* 

(golden powder).

Metal base, 3 mm. thickness, decorated with laser cuts.

Gold coloured leaf for Summa.

Black painting and gold coloured leaf for Umbra.

**Dimension** L. 145 cm W. 130 cm H. 80 cm UMBRA

L. 120 cm W. 120 cm H. 80 cm SUMMA

Weight 153 kg UMBRA

169 kg SUMMA