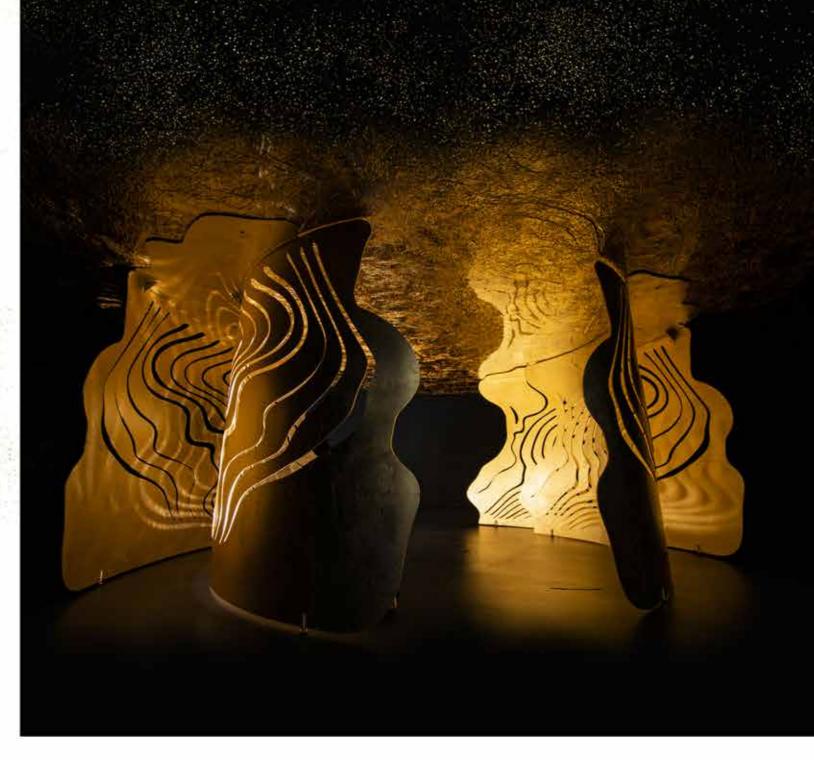

"

No one can stare at the sun while it shines, but everyone looks at it during the Eclipse.

"

ECLISSARSI NUBES

**Designers** ARCADESTUDIO and UNICA

**Product features** Curved metal panels, thickness 5 mm., decorated with laser cuts and gold coloured leaf.

**Dimensions** L. 300 cm W. 135 cm H. 180 cm NUBES 1 L. 180 cm W. 45 cm H. 134 cm NUBES 2

Weight 128 kg NUBES 1 90 kg NUBES 2

#### **Panel**

Gold coloure Leaf

ECLISSARSI VELUM

**Designers** ARCADESTUDIO and UNICA

**Product features** Curved metal panel, thickness 5 mm., decorated with laser cuts and gold coloured leaf.

**Dimensions** L. 250 cm W. 80 cm H. 190 cm

Weight 115 kg