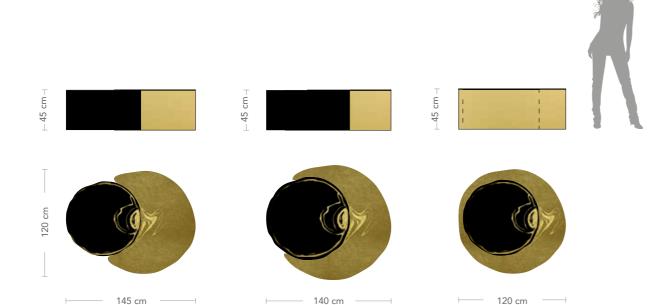

**Dimensions** L. 145 cm W. 120 cm H. 45 cm PENUMBRA

L. 140 cm W. 120 cm H. 45 cm UMBRA L. 120 cm W. 120 cm H. 45 cm SUMMA

Weight 130 kg PENUMBRA

115 kg UMBRA 98 kg SUMMA

Top

Gold coloured

Trilli Effect

Black painting

(golden powder).

Metal base, 3 mm. thickness, decorated with laser cuts.

Gold coloured leaf for Summa.

Black painting and gold coloured leaf for Umbra.

**Dimension** L. 145 cm W. 130 cm H. 80 cm UMBRA

L. 120 cm W. 120 cm H. 80 cm SUMMA

Weight 153 kg UMBRA

169 kg SUMMA

Gold painting outside. Gold coloured leaf inside for Summa.

**Dimensions** L. 250 cm W. 240 cm H. 45 cm UMBRA

L. 240 cm W. 240 cm H. 45 cm SUMMA

Weight 216 kg UMBRA

193 kg SUMMA