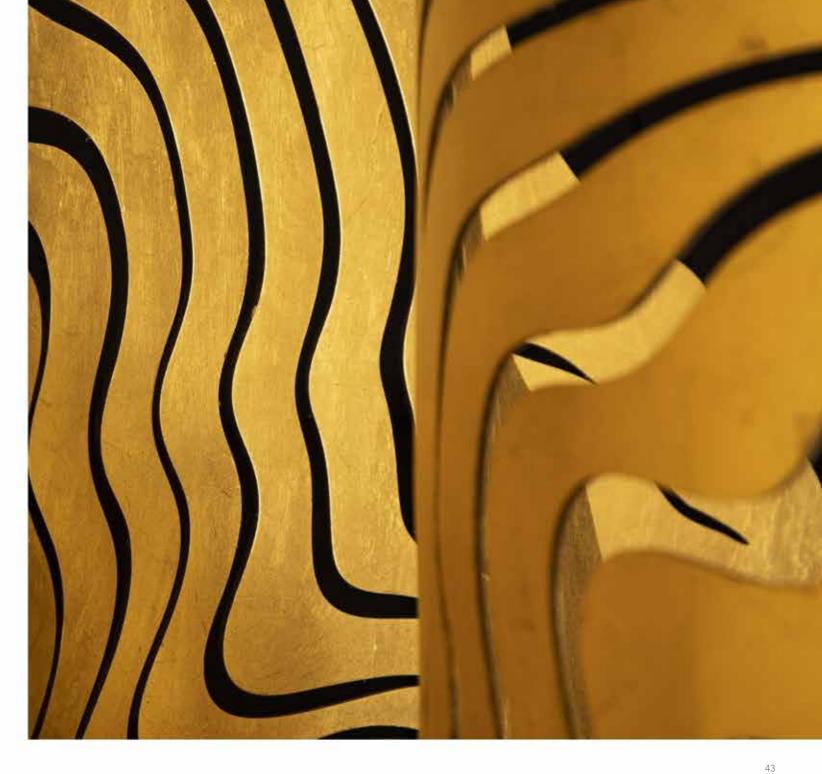

"

No one can stare at the sun while it shines, but everyone looks at it during the Eclipse.

"

ECLISSARSI NUBES

**Designers** ARCADESTUDIO and UNICA

**Product features** Curved metal panels, thickness 5 mm., decorated with laser cuts and gold coloured leaf.

**Dimensions** L. 300 cm W. 135 cm H. 180 cm NUBES 1 L. 180 cm W. 45 cm H. 134 cm NUBES 2

Weight 128 kg NUBES 1 90 kg NUBES 2