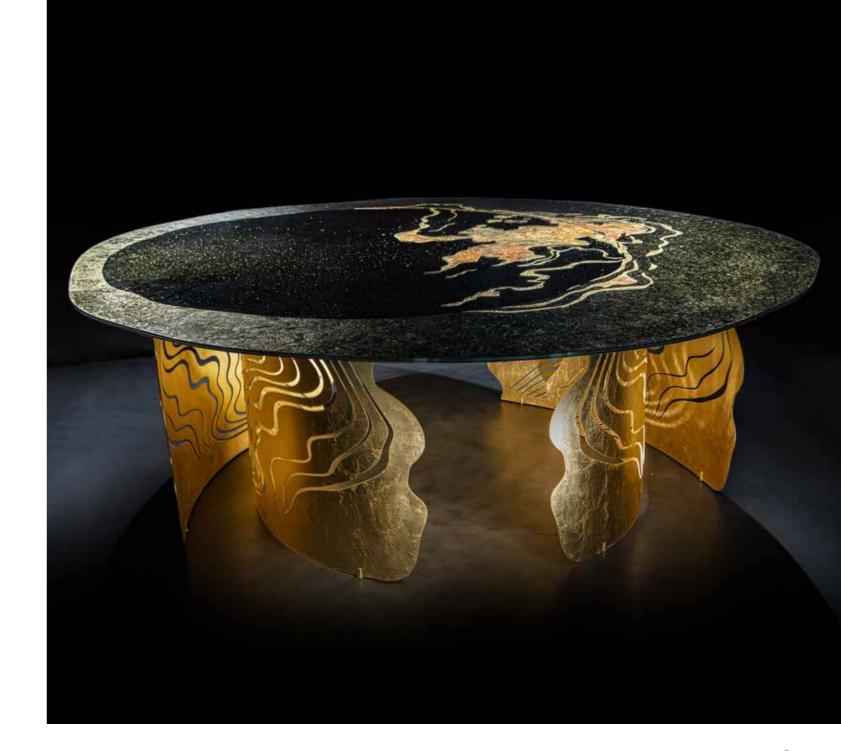

19

**Designers** ARCADESTUDIO and UNICA

**Product features** Table with smoked extra-clear tempered shaped glass top, thickness 10 mm.,

decorated with gold coloured leaf, black digital printing and Trilli Effect

(golden powder).

Metal base, 3 mm. thickness, decorated with laser cuts.

Gold coloured leaf for Summa.

Black painting and gold coloured leaf for Umbra.

**Dimensions** L. 250 cm W. 240 cm H. 80 cm UMBRA

L. 240 cm W. 240 cm H. 80 cm SUMMA

Weight 253 kg UMBRA

269 kg SUMMA