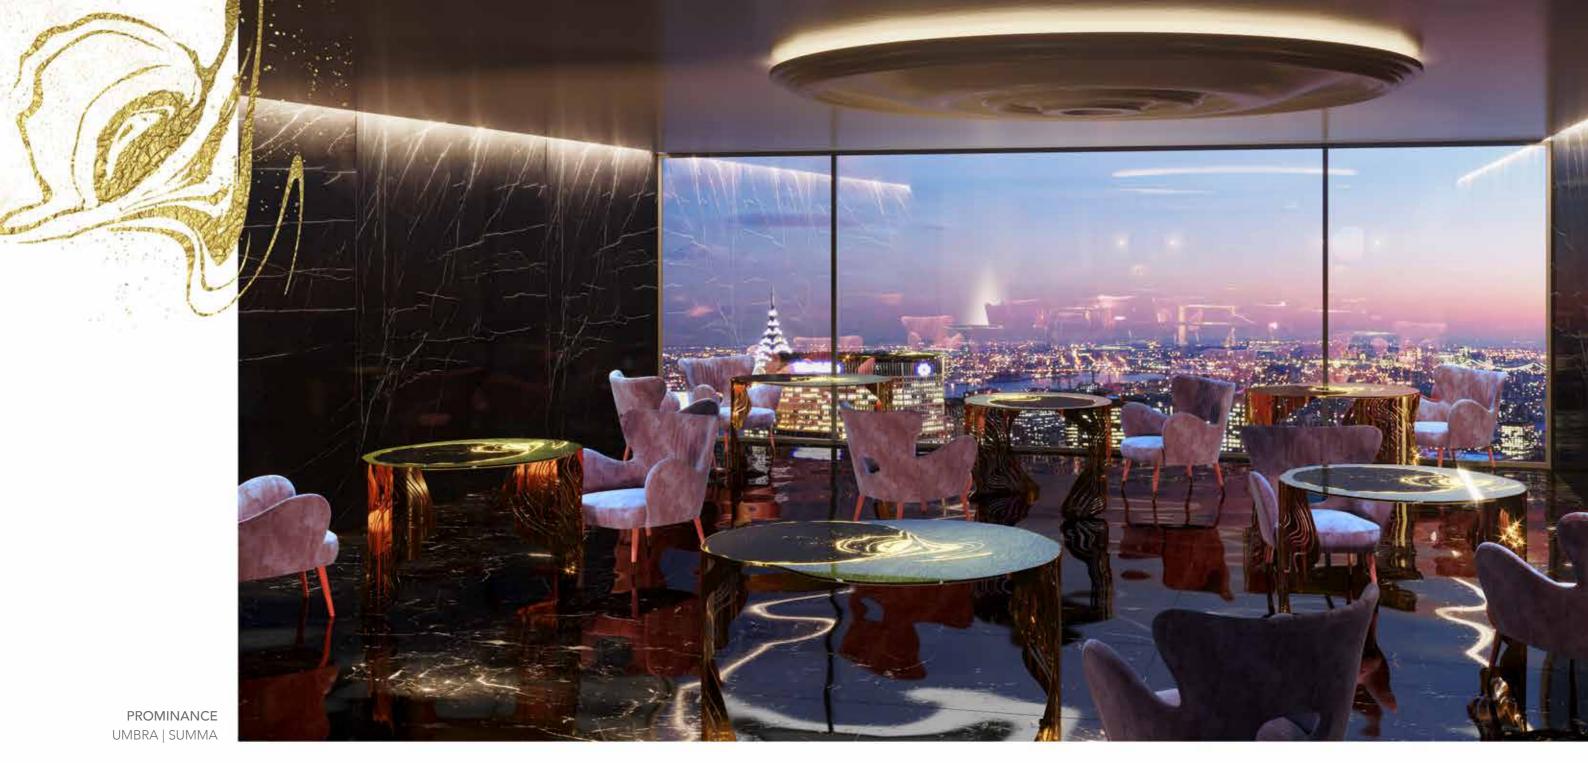

# "

In an undefined area of the sky, the sun and moon seem to dance impetuously, attracting each other inexorably toward an inevitable darkness.

"

APOGEO SUMMA

APOGEO SUMMA

UMBRA™ SUMMA™

SYDNEY
DESIGN
DESIGN
AWARDS
2021
ADMINISTRATION
SILVER
PARIS
DESIGN
DESIGN
AWARDS
AWAR

19

**Designers** ARCADESTUDIO and UNICA

**Product features** Table with smoked extra-clear tempered shaped glass top, thickness 10 mm.,

decorated with gold coloured leaf, black digital printing and Trilli Effect

(golden powder).

Metal base, 3 mm. thickness, decorated with laser cuts.

Gold coloured leaf for Summa.

Black painting and gold coloured leaf for Umbra.

**Dimensions** L. 250 cm W. 240 cm H. 80 cm UMBRA

L. 240 cm W. 240 cm H. 80 cm SUMMA

Weight 253 kg UMBRA

269 kg SUMMA