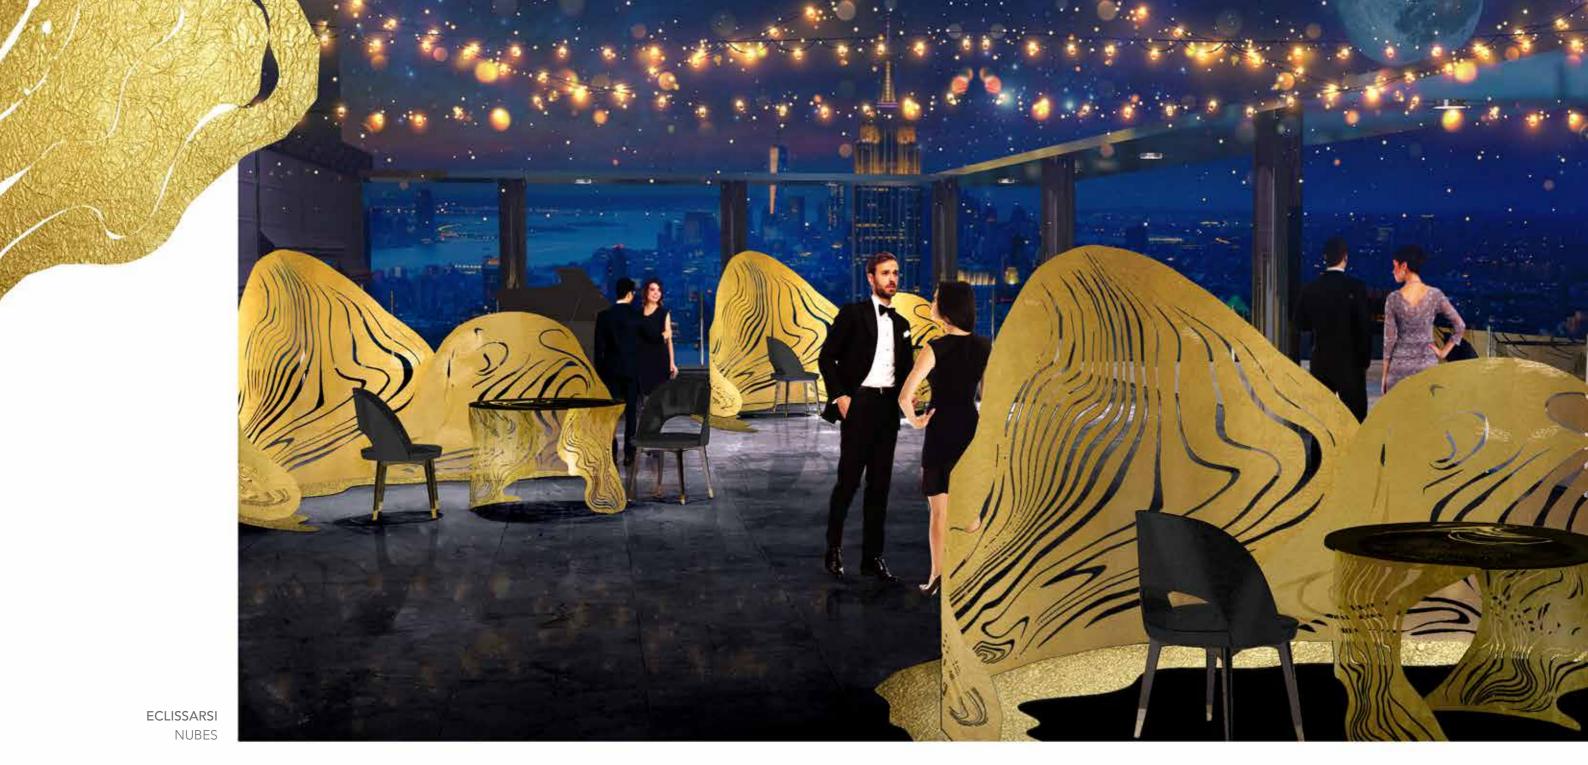

"

No one can stare at the sun while it shines, but everyone looks at it during the Eclipse.

"

ECLISSARSI NUBES

**Designers** ARCADESTUDIO and UNICA

**Product features** Curved metal panels, thickness 5 mm., decorated with laser cuts and gold coloured leaf.

**Dimensions** L. 300 cm W. 135 cm H. 180 cm NUBES 1 L. 180 cm W. 45 cm H. 134 cm NUBES 2

Weight 128 kg NUBES 1 90 kg NUBES 2