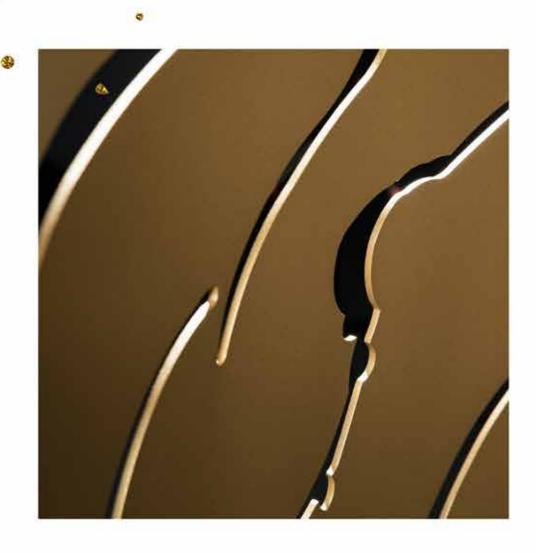

"

No one can stare at the sun while it shines, but everyone looks at it during the Eclipse.

"

ECLISSARSI NUBES

**Designers** ARCADESTUDIO and UNICA

**Product features** Curved metal panels, thickness 5 mm., decorated with laser cuts and gold coloured leaf.

**Dimensions** L. 300 cm W. 135 cm H. 180 cm NUBES 1 L. 180 cm W. 45 cm H. 134 cm NUBES 2

Weight 128 kg NUBES 1 90 kg NUBES 2

#### **Panel**

Gold coloure Leaf

ECLISSARSI VELUM

**Designers** ARCADESTUDIO and UNICA

**Product features** Curved metal panel, thickness 5 mm., decorated with laser cuts and gold coloured leaf.

**Dimensions** L. 250 cm W. 80 cm H. 190 cm