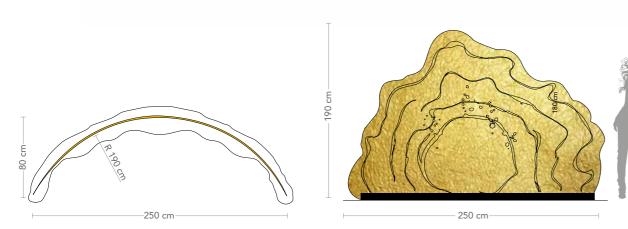

#### **Panel**

Gold coloure Leaf

ECLISSARSI VELUM

**Designers** ARCADESTUDIO and UNICA

**Product features** Curved metal panel, thickness 5 mm., decorated with laser cuts and gold coloured leaf.

**Dimensions** L. 250 cm W. 80 cm H. 190 cm

Weight 115 kg