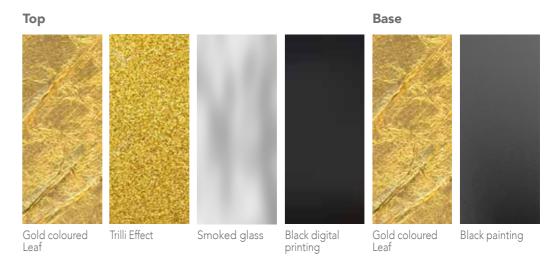

19

**Designers** ARCADESTUDIO and UNICA

**Product features** Table with smoked extra-clear tempered shaped glass top, thickness 10 mm.,

decorated with gold coloured leaf, black digital printing and Trilli Effect

(golden powder).

Metal base, 3 mm. thickness, decorated with laser cuts.

Gold coloured leaf for Summa.

Black painting and gold coloured leaf for Umbra.

**Dimensions** L. 250 cm W. 240 cm H. 80 cm UMBRA

L. 240 cm W. 240 cm H. 80 cm SUMMA