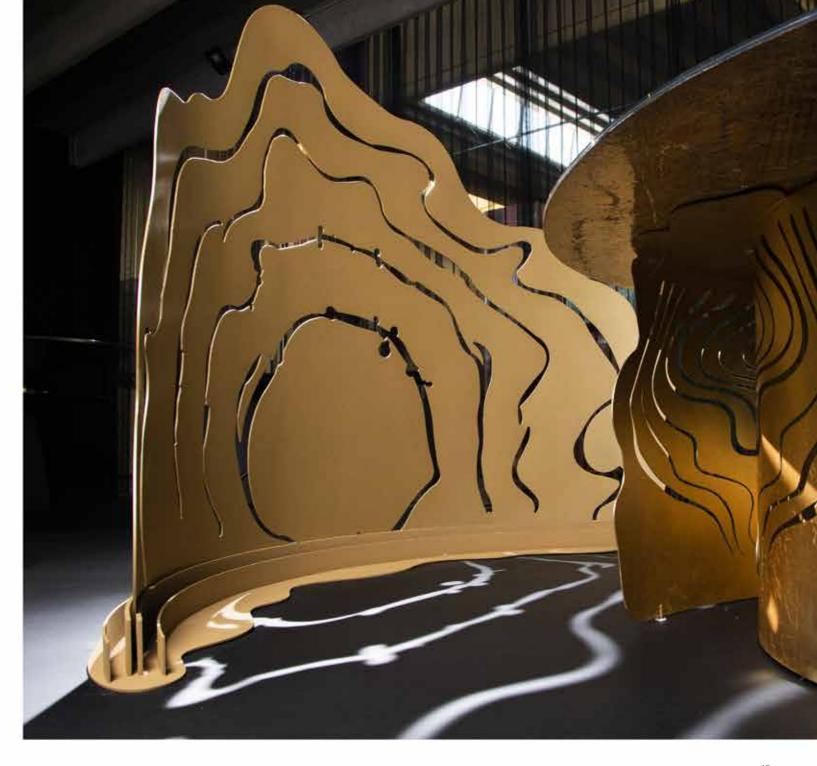

"

No one can stare at the sun while it shines, but everyone looks at it during the Eclipse.

"

ECLISSARSI NUBES

**Designers** ARCADESTUDIO and UNICA

**Product features** Curved metal panels, thickness 5 mm., decorated with laser cuts and gold coloured leaf.

**Dimensions** L. 300 cm W. 135 cm H. 180 cm NUBES 1 L. 180 cm W. 45 cm H. 134 cm NUBES 2

Weight 128 kg NUBES 1 90 kg NUBES 2

#### **Panel**

Gold coloure Leaf

ECLISSARSI VELUM

**Designers** ARCADESTUDIO and UNICA

**Product features** Curved metal panel, thickness 5 mm., decorated with laser cuts and gold coloured leaf.

**Dimensions** L. 250 cm W. 80 cm H. 190 cm