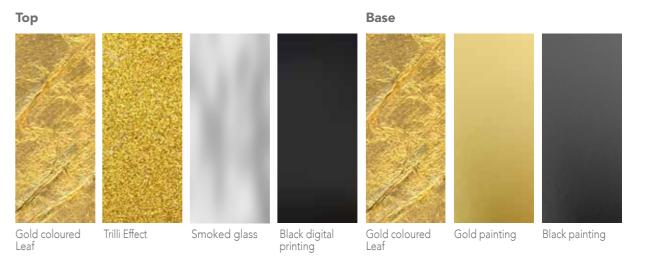

19

**Designers** ARCADESTUDIO and UNICA

**Product features** Table with smoked extra-clear tempered shaped glass top, thickness 10 mm.,

decorated with gold coloured leaf, black digital printing and Trilli Effect

(golden powder).

Metal base, 3 mm. thickness, decorated with laser cuts.

Gold coloured leaf for Summa.

Black painting and gold coloured leaf for Umbra.

**Dimensions** L. 250 cm W. 240 cm H. 80 cm UMBRA

L. 240 cm W. 240 cm H. 80 cm SUMMA