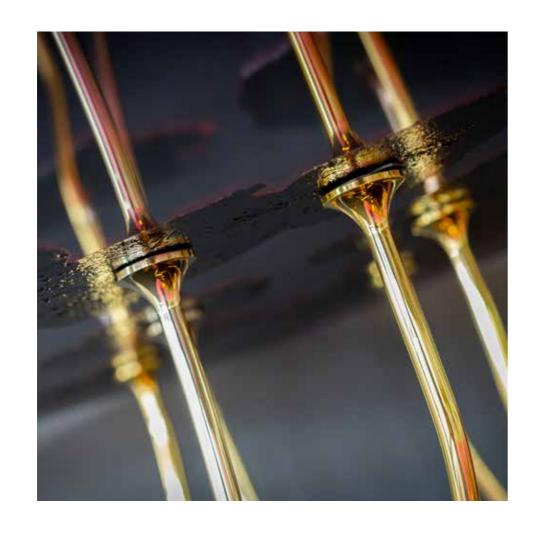

colored leaf, Trilli Effect (golden powder).

Structure composed of a polished stainless steel plate, gold colored finishing, tubolar stainless steel stems coated with galvanic treatment in two

different shades of gold.

## Materials and processes

Tubolar stems

Gold colored

Sandblasting Trilli Effect

Digital printing Black painting

"

Those who dare not grasp the thorns should never desire the rose.

"