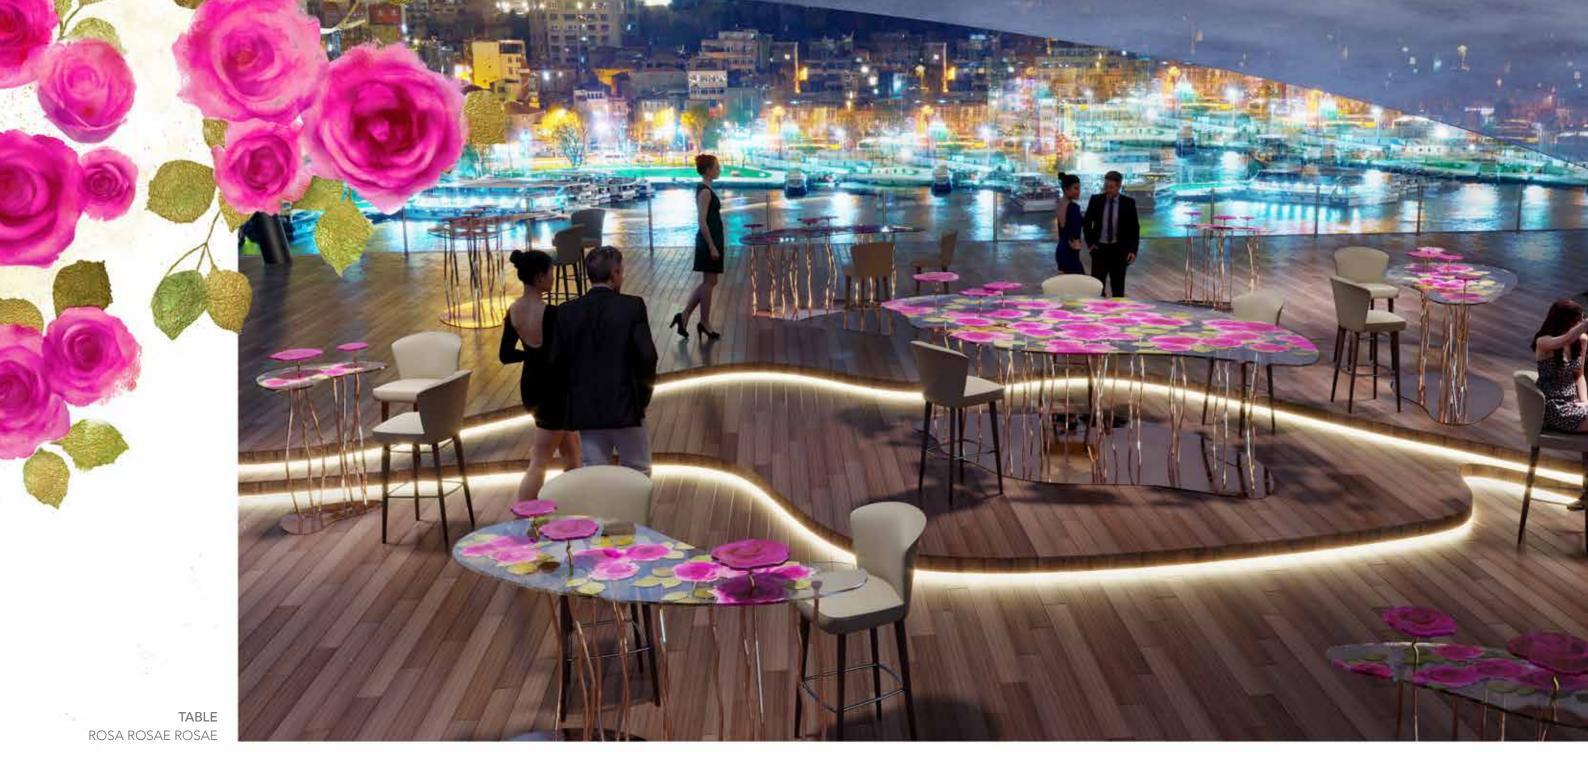

**TABLE**ROSA ROSAE ROSAE

TABLE ROSA ROSAE ROSAE

**TABLE**ROSA ROSAE ROSAE

**TABLE**ROSA ROSAE ROSAE

12 4:

**TABLE**ROSA ROSAE ROSAE

london design awards 2018

FIORITURE COLLECTION

**Designers** ARCADESTUDIO and UNICA

**Product features** Table with extra-clear, laminated glass top, thickness 12 mm (6+6), decorated with sandblasting, digital printing, gold colored leaf, Trilli Effect (golden

powder).

Structure composed of a polished stainless steel plate, rose gold colored finishing, tubolar stainless steel stems coated with rose gold colored galvanic

treatment.

**Dimensions** L. 298 cm W. 182 cm H. 75 cm

Weight 270 kg

Extra custom size

Stand Alone: H. 85 cm Hight Cocktail Table: H. 105 cm

#### **Materials and processes**

Polished stainless steel, rose gold colored finishing

Tubolar stems

Gold colored

Sandblasting

Trilli Effect

Digital printing

"