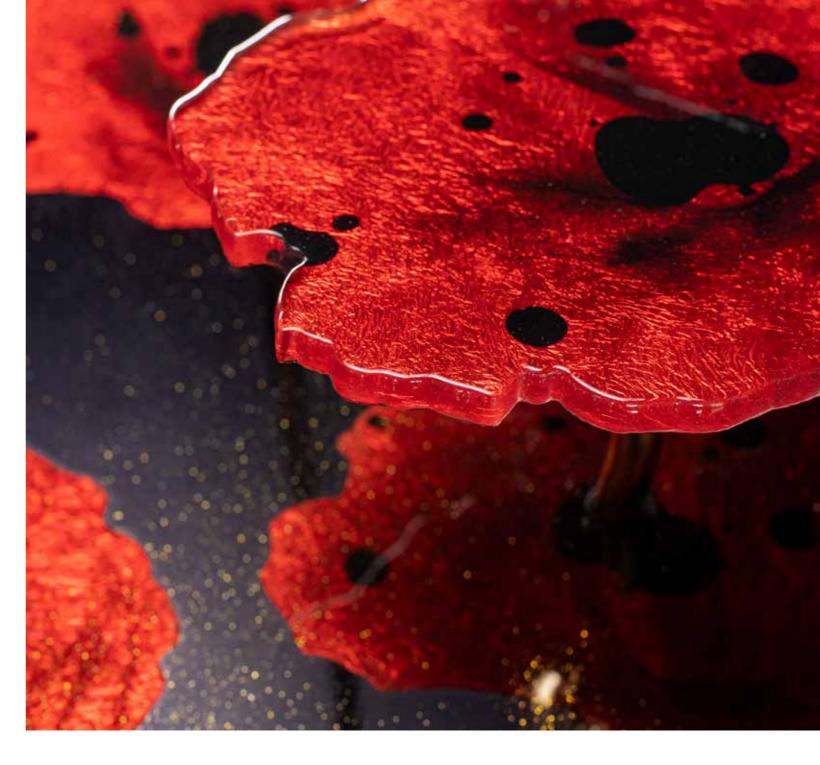

And then that gesture, repeated so many times and so familiar that we instinctively do it every time we find ourselves in a flowery meadow: the act of picking a flower, keeping it, or giving it to those who make our hearts vibrate. Likewise, the stem that emerges from the surface leads us back to that gesture, suddenly bringing us back to that garden, giving us once again the possibility of "picking" a flower, a rose, a poppy, or a lotus that will then be placed in its vase to enrich its space. In this manner, the blown glass flowers that rest on and protrude from the surfaces of the tops are ready to be picked and placed in small flower vases, also made with the same materials used for the structures of the tables. Small circular steel studs will then close the holes left open on the top, blending and concealing themselves into the floral decoration applied to the glass.

## Materials and processes

Tubolar stems

Gold colored

Sandblasting Trilli Effect

Digital printing Black painting

"

Those who dare not grasp the thorns should never desire the rose.

"