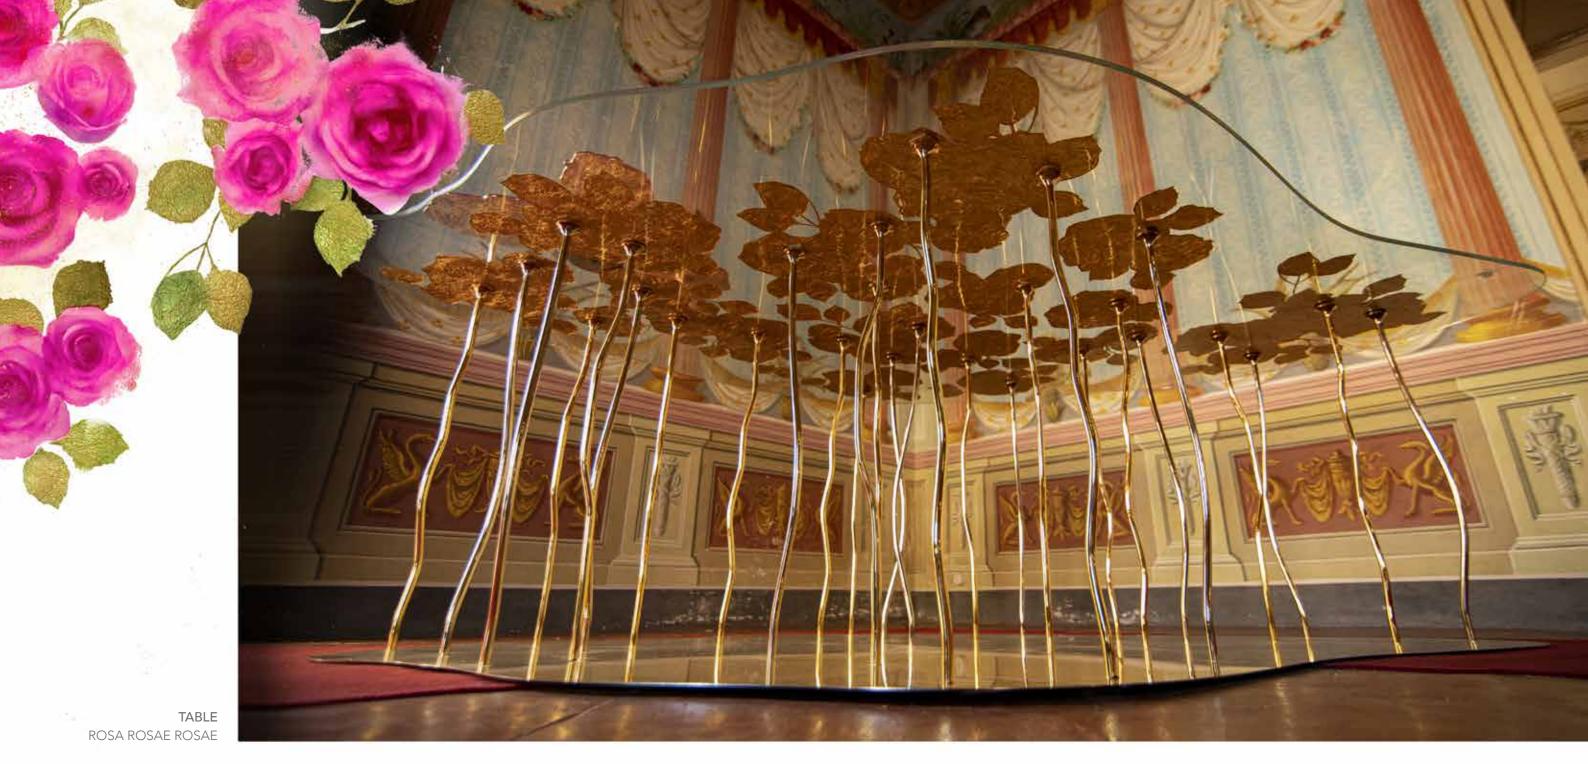

**TABLE**ROSA ROSAE ROSAE

TABLE ROSA ROSAE ROSAE

**TABLE**ROSA ROSAE ROSAE

**TABLE**ROSA ROSAE ROSAE

12 4:

**TABLE**ROSA ROSAE ROSAE

london design awards 2018

FIORITURE COLLECTION

**Designers** ARCADESTUDIO and UNICA

**Product features** Table with extra-clear, laminated glass top, thickness 12 mm (6+6), decorated with sandblasting, digital printing, gold colored leaf, Trilli Effect (golden

powder).

Structure composed of a polished stainless steel plate, rose gold colored finishing, tubolar stainless steel stems coated with rose gold colored galvanic

treatment.

**Dimensions** L. 298 cm W. 182 cm H. 75 cm