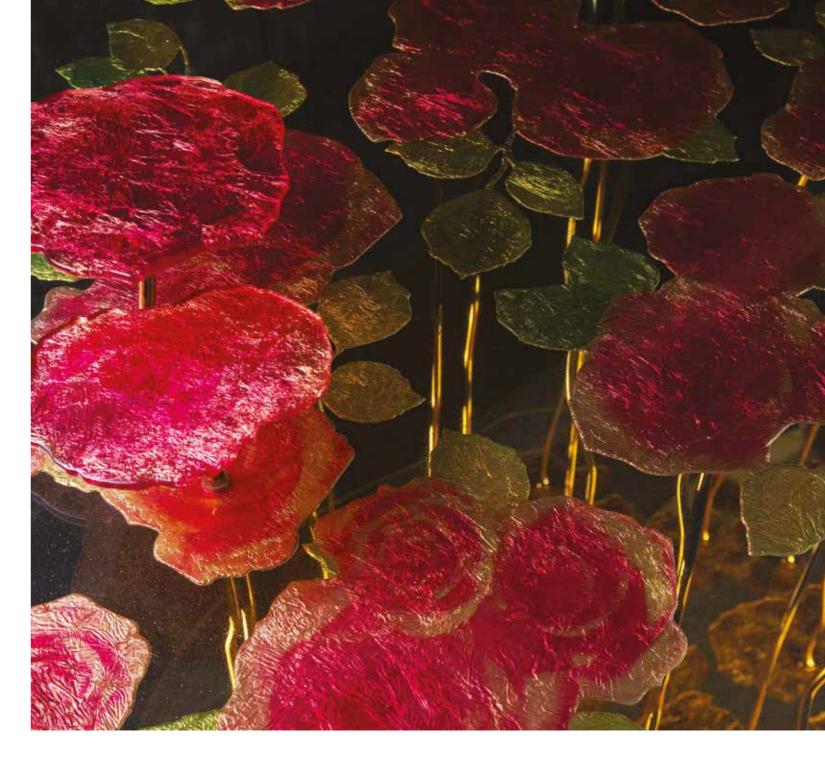

And then that gesture, repeated so many times and so familiar that we instinctively do it every time we find ourselves in a flowery meadow: the act of picking a flower, keeping it, or giving it to those who make our hearts vibrate. Likewise, the stem that emerges from the surface leads us back to that gesture, suddenly bringing us back to that garden, giving us once again the possibility of "picking" a flower, a rose, a poppy, or a lotus that will then be placed in its vase to enrich its space. In this manner, the blown glass flowers that rest on and protrude from the surfaces of the tops are ready to be picked and placed in small flower vases, also made with the same materials used for the structures of the tables. Small circular steel studs will then close the holes left open on the top, blending and concealing themselves into the floral decoration applied to the glass.

**TABLE**ROSA ROSAE ROSAE

TABLE ROSA ROSAE ROSAE

**TABLE**ROSA ROSAE ROSAE

**TABLE**ROSA ROSAE ROSAE

12 4:

**TABLE**ROSA ROSAE ROSAE

london design awards 2018

FIORITURE COLLECTION