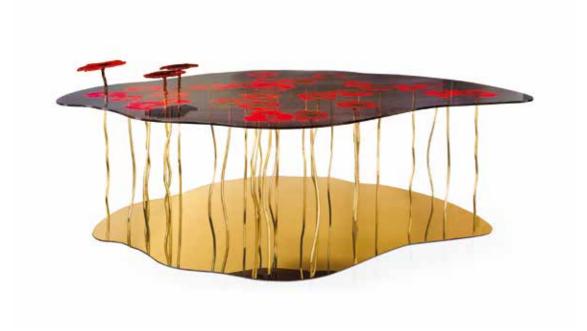

The **FIORITURE** collection takes shape from the desire to create magical environments in which energy flows as it would in a "secret garden". It sprouts from a fairy tale, a game; suddenly finding yourself as a child, thinking of a table, itself a flower, or rather a "flowering", a flowery field in which you immerse yourself, lost at the sight of colors and gleaming of the glass top.

And then that gesture, repeated so many times and so familiar that we instinctively do it every time we find ourselves in a flowery meadow: the act of picking a flower, keeping it, or giving it to those who make our hearts vibrate. Likewise, the stem that emerges from the surface leads us back to that gesture, suddenly bringing us back to that garden, giving us once again the possibility of "picking" a flower, a rose, a poppy, or a lotus that will then be placed in its vase to enrich its space. In this manner, the blown glass flowers that rest on and protrude from the surfaces of the tops are ready to be picked and placed in small flower vases, also made with the same materials used for the structures of the tables. Small circular steel studs will then close the holes left open on the top, blending and concealing themselves into the floral decoration applied to the glass.

A table with seven leaves and endless floral decorations that expands and multiplies its spatial dimension towards a borderless place is UNICA's answer to the desire to recreate the suggestion that only a field of flowers under a blue sky can provide the beholder.