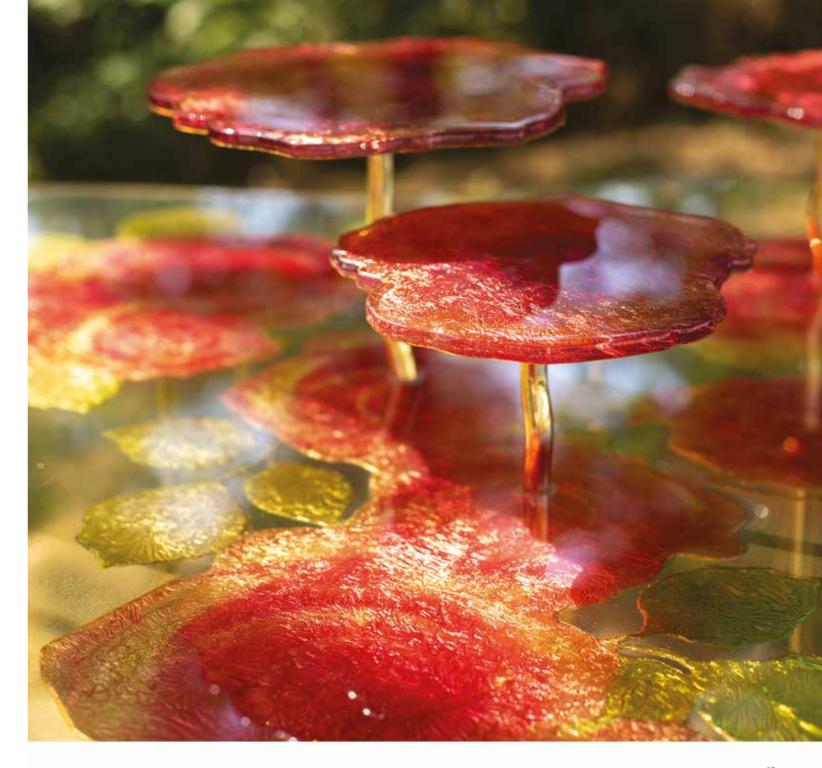

And then that gesture, repeated so many times and so familiar that we instinctively do it every time we find ourselves in a flowery meadow: the act of picking a flower, keeping it, or giving it to those who make our hearts vibrate. Likewise, the stem that emerges from the surface leads us back to that gesture, suddenly bringing us back to that garden, giving us once again the possibility of "picking" a flower, a rose, a poppy, or a lotus that will then be placed in its vase to enrich its space. In this manner, the blown glass flowers that rest on and protrude from the surfaces of the tops are ready to be picked and placed in small flower vases, also made with the same materials used for the structures of the tables. Small circular steel studs will then close the holes left open on the top, blending and concealing themselves into the floral decoration applied to the glass.

A table with seven leaves and endless floral decorations that expands and multiplies its spatial dimension towards a borderless place is UNICA's answer to the desire to recreate the suggestion that only a field of flowers under a blue sky can provide the beholder.