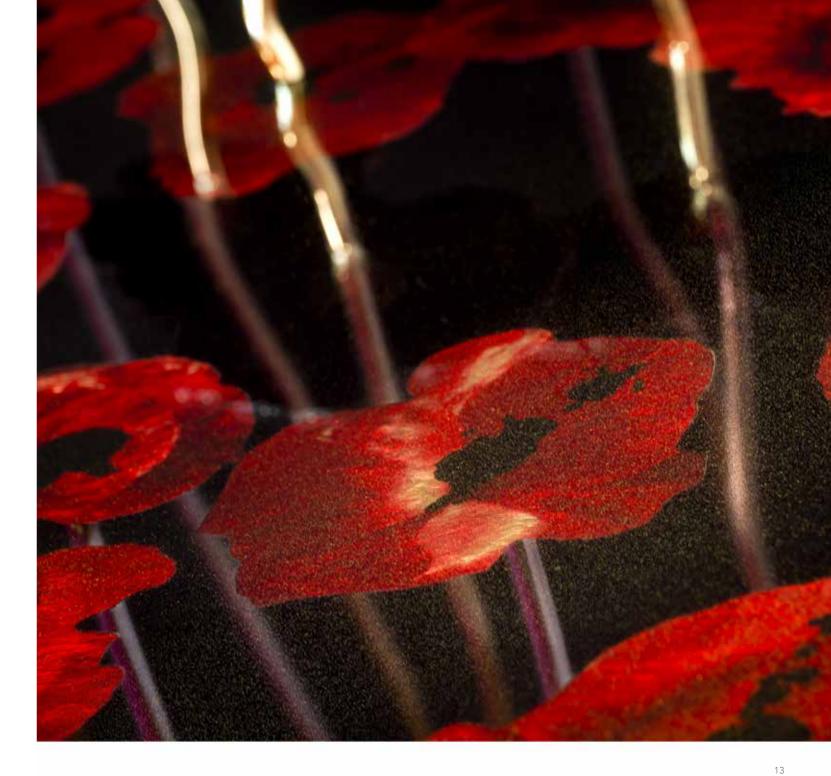

And then that gesture, repeated so many times and so familiar that we instinctively do it every time we find ourselves in a flowery meadow: the act of picking a flower, keeping it, or giving it to those who make our hearts vibrate. Likewise, the stem that emerges from the surface leads us back to that gesture, suddenly bringing us back to that garden, giving us once again the possibility of "picking" a flower, a rose, a poppy, or a lotus that will then be placed in its vase to enrich its space. In this manner, the blown glass flowers that rest on and protrude from the surfaces of the tops are ready to be picked and placed in small flower vases, also made with the same materials used for the structures of the tables. Small circular steel studs will then close the holes left open on the top, blending and concealing themselves into the floral decoration applied to the glass.

## Materials and processes

Tubolar stems

Gold colored

Sandblasting Trilli Effect

Digital printing Black painting

"

Those who dare not grasp the thorns should never desire the rose.

"