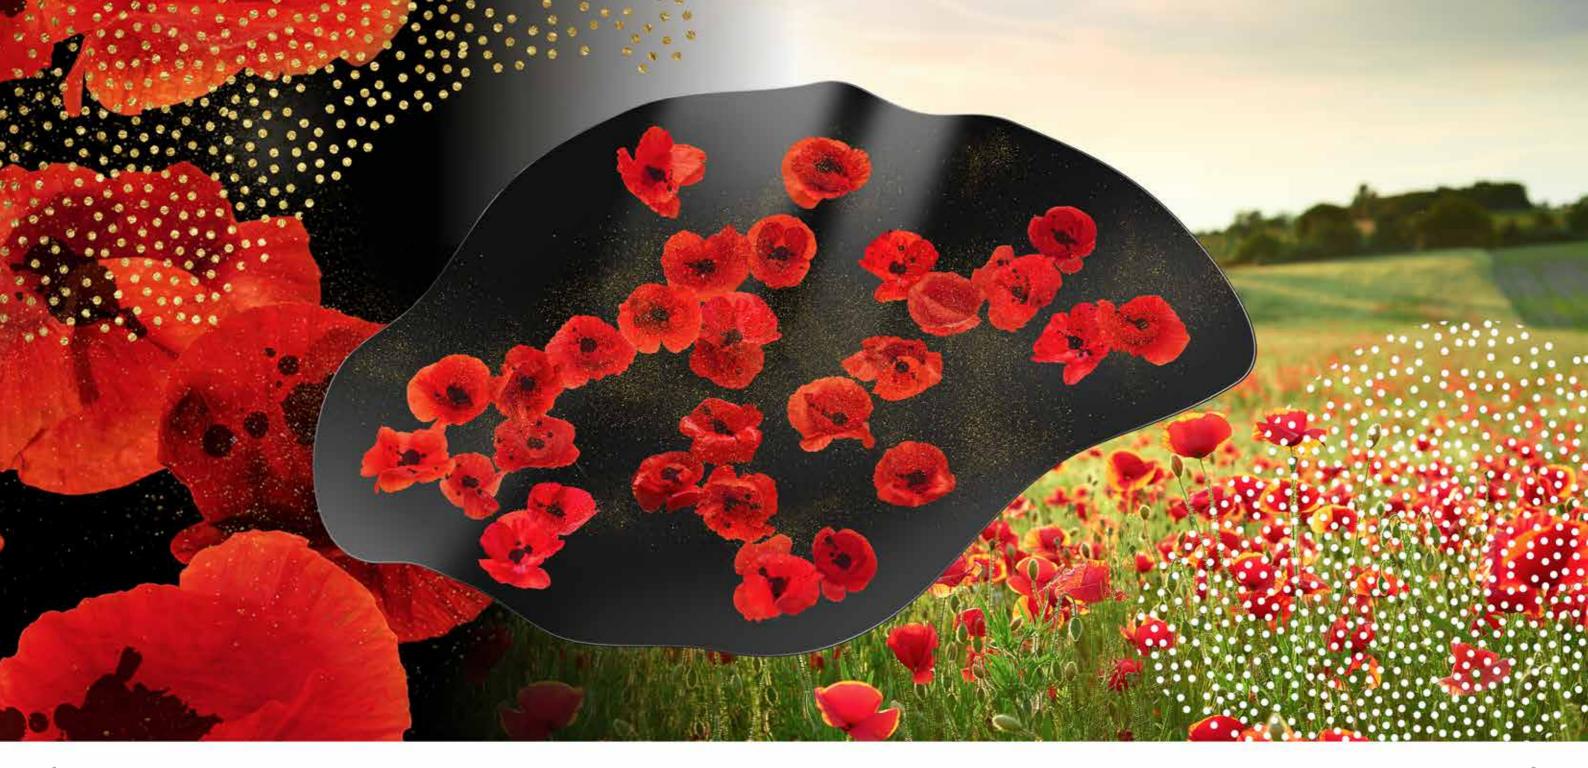

And then that gesture, repeated so many times and so familiar that we instinctively do it every time we find ourselves in a flowery meadow: the act of picking a flower, keeping it, or giving it to those who make our hearts vibrate. Likewise, the stem that emerges from the surface leads us back to that gesture, suddenly bringing us back to that garden, giving us once again the possibility of "picking" a flower, a rose, a poppy, or a lotus that will then be placed in its vase to enrich its space. In this manner, the blown glass flowers that rest on and protrude from the surfaces of the tops are ready to be picked and placed in small flower vases, also made with the same materials used for the structures of the tables. Small circular steel studs will then close the holes left open on the top, blending and concealing themselves into the floral decoration applied to the glass.

TABLE PAPAVERI

TABLE PAPAVERI

TABLE PAPAVERI

**Designers** ARCADESTUDIO and UNICA

**Product features** Table with extra-clear, laminated glass top, thickness 12 mm (6+6), decorated with semitransparent black painting, sandblasting, digital printing, gold

colored leaf, Trilli Effect (golden powder).

Structure composed of a polished stainless steel plate, gold colored finishing, tubolar stainless steel stems coated with galvanic treatment in two

different shades of gold.

**Dimensions** L. 298 cm W. 182 cm H. 75 cm

Weight 270 kg

Extra custom size

Stand Alone: H. 85 cm Hight Cocktail Table: H. 105 cm

## Materials and processes

Tubolar stems

Gold colored

Sandblasting Trilli Effect

Digital printing Black painting

"

Those who dare not grasp the thorns should never desire the rose.

"