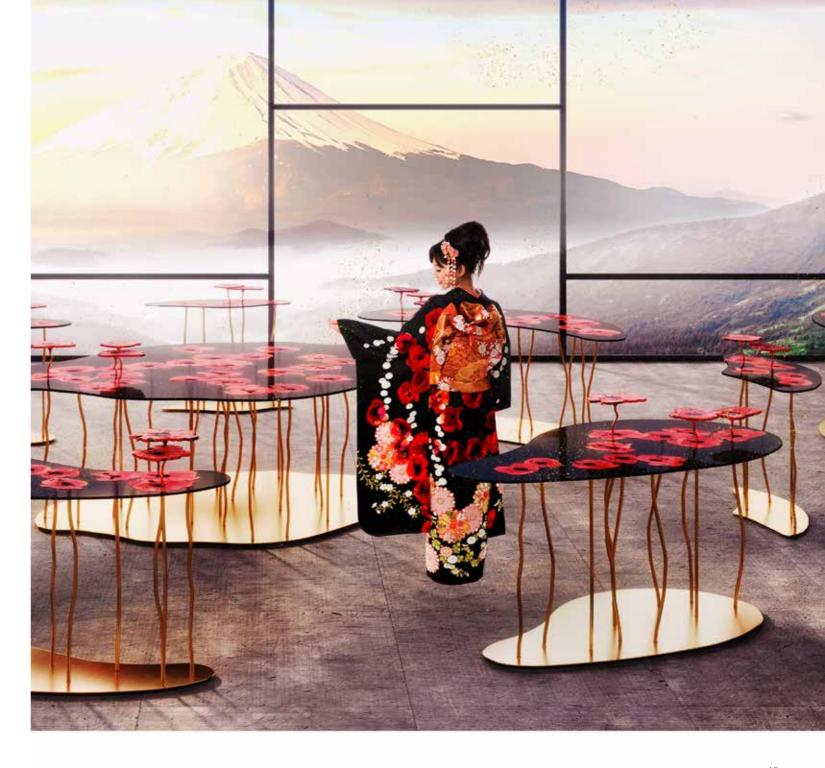

The **FIORITURE** collection takes shape from the desire to create magical environments in which energy flows as it would in a "secret garden". It sprouts from a fairy tale, a game; suddenly finding yourself as a child, thinking of a table, itself a flower, or rather a "flowering", a flowery field in which you immerse yourself, lost at the sight of colors and gleaming of the glass top.

Wonderful places that the eye never gets tired of looking at, products able to give life to unique environments in which nature is the undisputed protagonist; spaces that include the suggestions of landscapes, overflowing with life and energy. Places where the spirit can rest, like a warm and welcoming embrace from those same elements from which it originated.

A table with seven leaves and endless floral decorations that expands and multiplies its spatial dimension towards a borderless place is UNICA's answer to the desire to recreate the suggestion that only a field of flowers under a blue sky can provide the beholder.