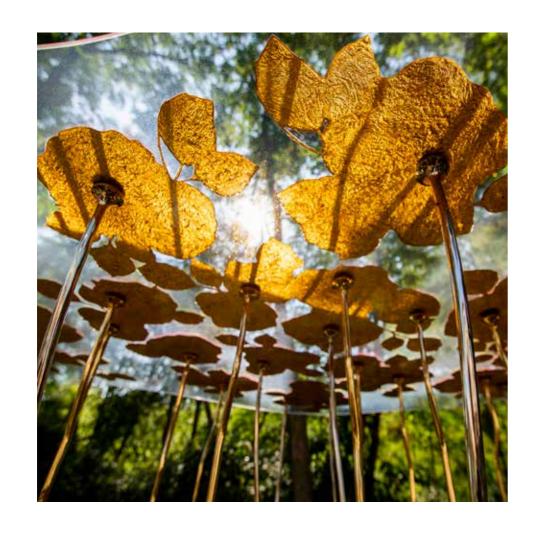

"

Together. But alone. Single stories of a moment, of a life, that quiver in the wind.

They stand up, dressed in a veil iridescent and precious.
An unexpected gift, a drape that contains a secret.

"

TABLE PAPAVERI

TABLE PAPAVERI

TABLE PAPAVERI

TABLE PAPAVERI

**Designers** ARCADESTUDIO and UNICA

**Product features** Table with extra-clear, laminated glass top, thickness 12 mm (6+6), decorated with semitransparent black painting, sandblasting, digital printing, gold

colored leaf, Trilli Effect (golden powder).

Structure composed of a polished stainless steel plate, gold colored finishing, tubolar stainless steel stems coated with galvanic treatment in two

different shades of gold.

**Dimensions** L. 298 cm W. 182 cm H. 75 cm

Weight 270 kg

Extra custom size

Stand Alone: H. 85 cm Hight Cocktail Table: H. 105 cm