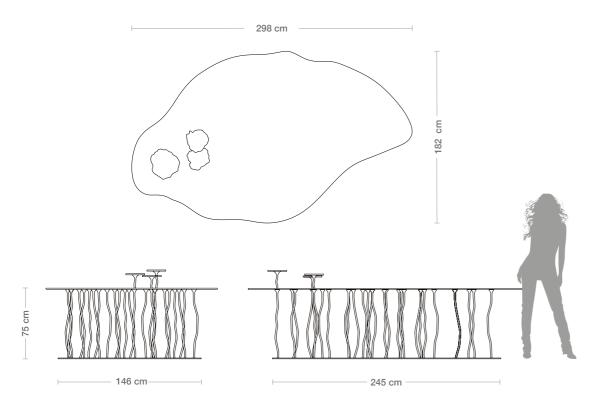

**Dimensions** L. 298 cm W. 182 cm H. 75 cm

Weight 270 kg

Extra custom size

Stand Alone: H. 85 cm Hight Cocktail Table: H. 105 cm

# TECHNICAL INFO

- **A**. 298 x 182 cm
- **B**. 107 x 76 cm
- **C**. 224 x 140 cm
- **D**. 161 x 63 cm
- **E**. 246 x 183 cm
- **F**. 167 x 106 cm
- **G**. 197 x 120 cm
- **H**. 190 x 95 cm

#### EXTRA CUSTOM SIZE:

Stand Alone

H. 85 cm

Hight Cocktail Table **H. 105 cm** 