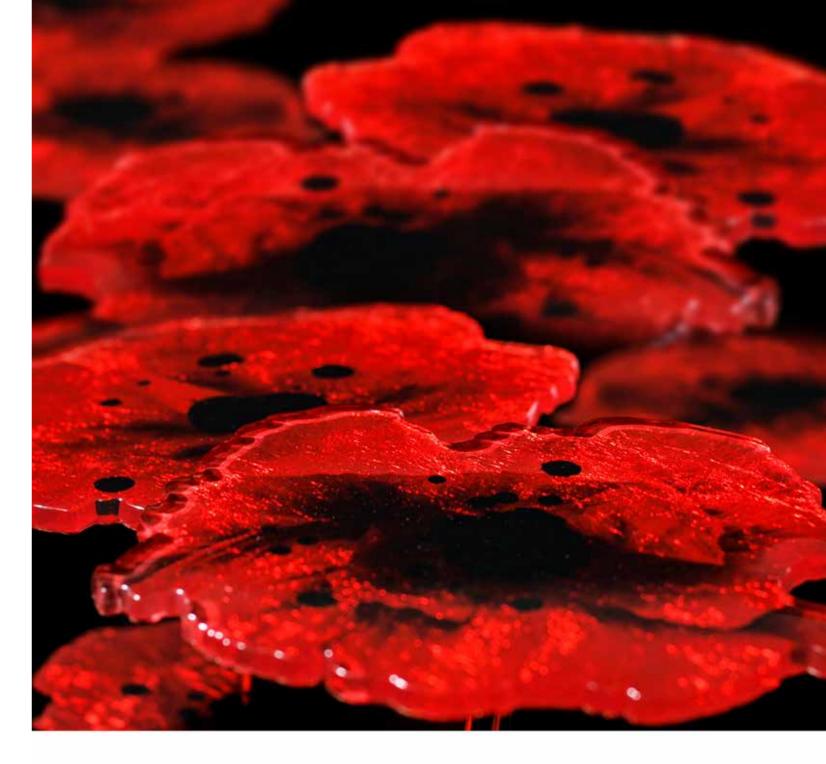

TABLE PAPAVERI

TABLE PAPAVERI

TABLE PAPAVERI

**Designers** ARCADESTUDIO and UNICA

**Product features** Table with extra-clear, laminated glass top, thickness 12 mm (6+6), decorated with semitransparent black painting, sandblasting, digital printing, gold

## Materials and processes

Tubolar stems

Gold colored

Sandblasting Trilli Effect

Digital printing Black painting

"

Those who dare not grasp the thorns should never desire the rose.

"