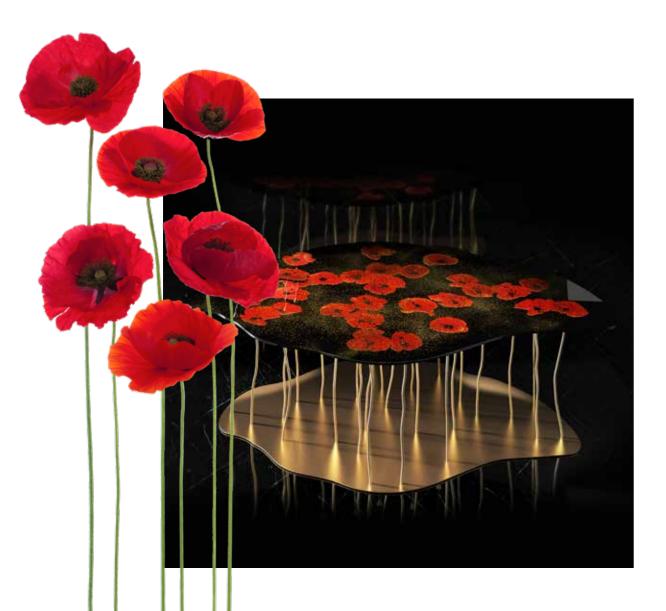

And then that gesture, repeated so many times and so familiar that we instinctively do it every time we find ourselves in a flowery meadow: the act of picking a flower, keeping it, or giving it to those who make our hearts vibrate. Likewise, the stem that emerges from the surface leads us back to that gesture, suddenly bringing us back to that garden, giving us once again the possibility of "picking" a flower, a rose, a poppy, or a lotus that will then be placed in its vase to enrich its space. In this manner, the blown glass flowers that rest on and protrude from the surfaces of the tops are ready to be picked and placed in small flower vases, also made with the same materials used for the structures of the tables. Small circular steel studs will then close the holes left open on the top, blending and concealing themselves into the floral decoration applied to the glass.

TABLE PAPAVERI

TABLE PAPAVERI

TABLE PAPAVERI

**Designers** ARCADESTUDIO and UNICA

**Product features** Table with extra-clear, laminated glass top, thickness 12 mm (6+6), decorated with semitransparent black painting, sandblasting, digital printing, gold

colored leaf, Trilli Effect (golden powder).

Structure composed of a polished stainless steel plate, gold colored finishing, tubolar stainless steel stems coated with galvanic treatment in two

different shades of gold.

**Dimensions** L. 298 cm W. 182 cm H. 75 cm

Weight 270 kg

Extra custom size

Stand Alone: H. 85 cm Hight Cocktail Table: H. 105 cm