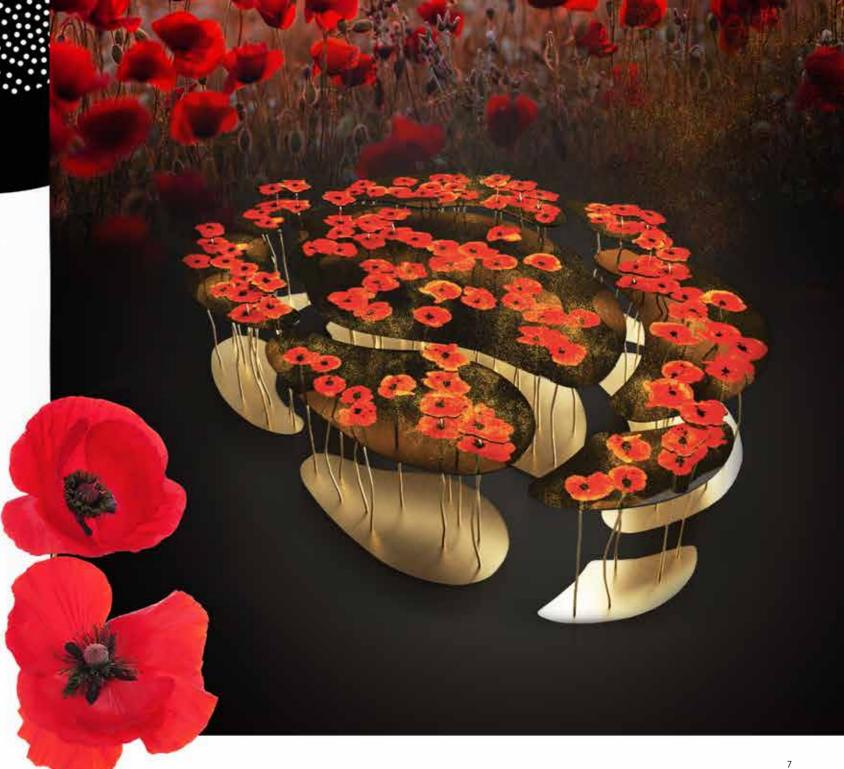

And then that gesture, repeated so many times and so familiar that we instinctively do it every time we find ourselves in a flowery meadow: the act of picking a flower, keeping it, or giving it to those who make our hearts vibrate. Likewise, the stem that emerges from the surface leads us back to that gesture, suddenly bringing us back to that garden, giving us once again the possibility of "picking" a flower, a rose, a poppy, or a lotus that will then be placed in its vase to enrich its space. In this manner, the blown glass flowers that rest on and protrude from the surfaces of the tops are ready to be picked and placed in small flower vases, also made with the same materials used for the structures of the tables. Small circular steel studs will then close the holes left open on the top, blending and concealing themselves into the floral decoration applied to the glass.

TABLE PAPAVERI

TABLE PAPAVERI

TABLE PAPAVERI

**Designers** ARCADESTUDIO and UNICA

**Product features** Table with extra-clear, laminated glass top, thickness 12 mm (6+6), decorated with semitransparent black painting, sandblasting, digital printing, gold

colored leaf, Trilli Effect (golden powder).

Structure composed of a polished stainless steel plate, gold colored finishing, tubolar stainless steel stems coated with galvanic treatment in two

different shades of gold.

**Dimensions** L. 298 cm W. 182 cm H. 75 cm

Weight 270 kg

Extra custom size

Stand Alone: H. 85 cm Hight Cocktail Table: H. 105 cm

## Materials and processes

Tubolar stems

Gold colored

Sandblasting Trilli Effect

Digital printing Black painting

"

Those who dare not grasp the thorns should never desire the rose.

"