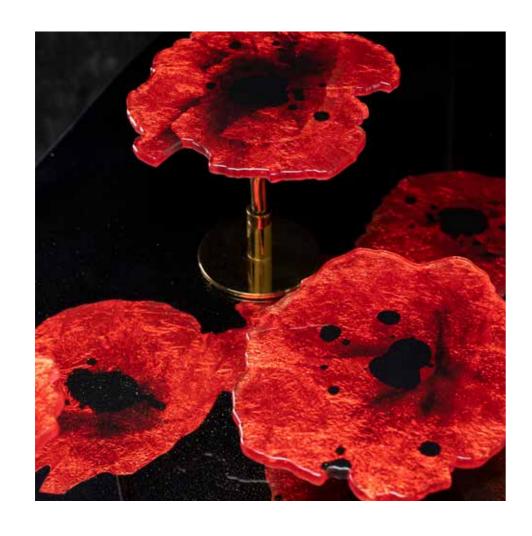

TABLE PAPAVERI

TABLE PAPAVERI

TABLE PAPAVERI

**Designers** ARCADESTUDIO and UNICA

**Product features** Table with extra-clear, laminated glass top, thickness 12 mm (6+6), decorated with semitransparent black painting, sandblasting, digital printing, gold

colored leaf, Trilli Effect (golden powder).

Structure composed of a polished stainless steel plate, gold colored finishing, tubolar stainless steel stems coated with galvanic treatment in two

different shades of gold.

## Materials and processes

Tubolar stems

Gold colored

Sandblasting Trilli Effect

Digital printing Black painting

"

Those who dare not grasp the thorns should never desire the rose.

"