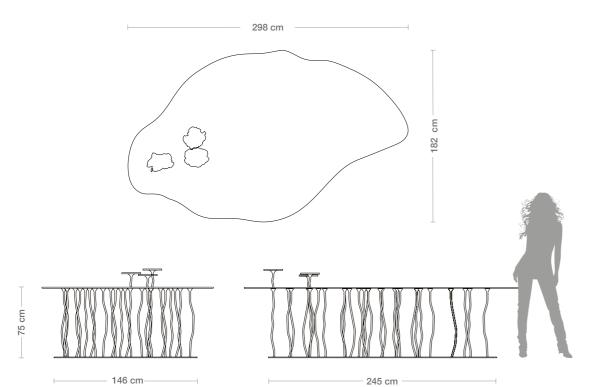

**Dimensions** L. 298 cm W. 182 cm H. 75 cm

Weight 270 kg

Extra custom size

Stand Alone: H. 85 cm Hight Cocktail Table: H. 105 cm

# TECHNICAL INFO

- **A**. 298 x 182 cm
- **B**. 107 x 76 cm
- **C**. 224 x 140 cm
- **D**. 161 x 63 cm
- **E**. 246 x 183 cm
- **F**. 167 x 106 cm
- **G**. 197 x 120 cm
- **H**. 190 x 95 cm