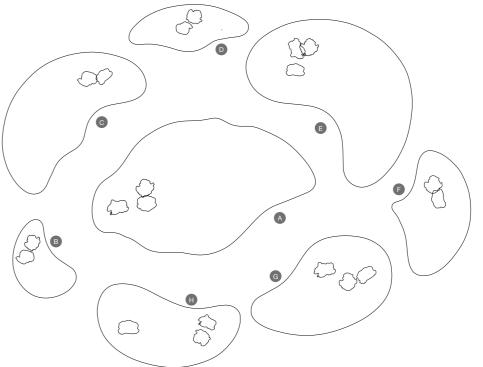

# TECHNICAL INFO

- **A**. 298 x 182 cm
- **B**. 107 x 76 cm
- **C**. 224 x 140 cm
- **D**. 161 x 63 cm
- **E**. 246 x 183 cm
- **F**. 167 x 106 cm
- **G**. 197 x 120 cm
- **H**. 190 x 95 cm