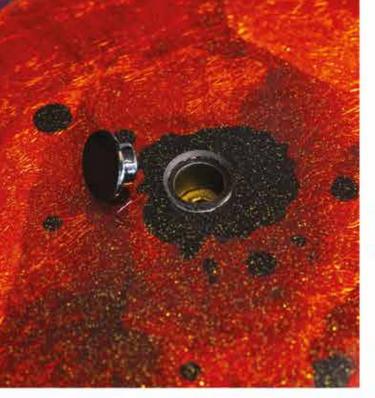

And then that gesture, repeated so many times and so familiar that we instinctively do it every time we find ourselves in a flowery meadow: the act of picking a flower, keeping it, or giving it to those who make our hearts vibrate. Likewise, the stem that emerges from the surface leads us back to that gesture, suddenly bringing us back to that garden, giving us once again the possibility of "picking" a flower, a rose, a poppy, or a lotus that will then be placed in its vase to enrich its space. In this manner, the blown glass flowers that rest on and protrude from the surfaces of the tops are ready to be picked and placed in small flower vases, also made with the same materials used for the structures of the tables. Small circular steel studs will then close the holes left open on the top, blending and concealing themselves into the floral decoration applied to the glass.