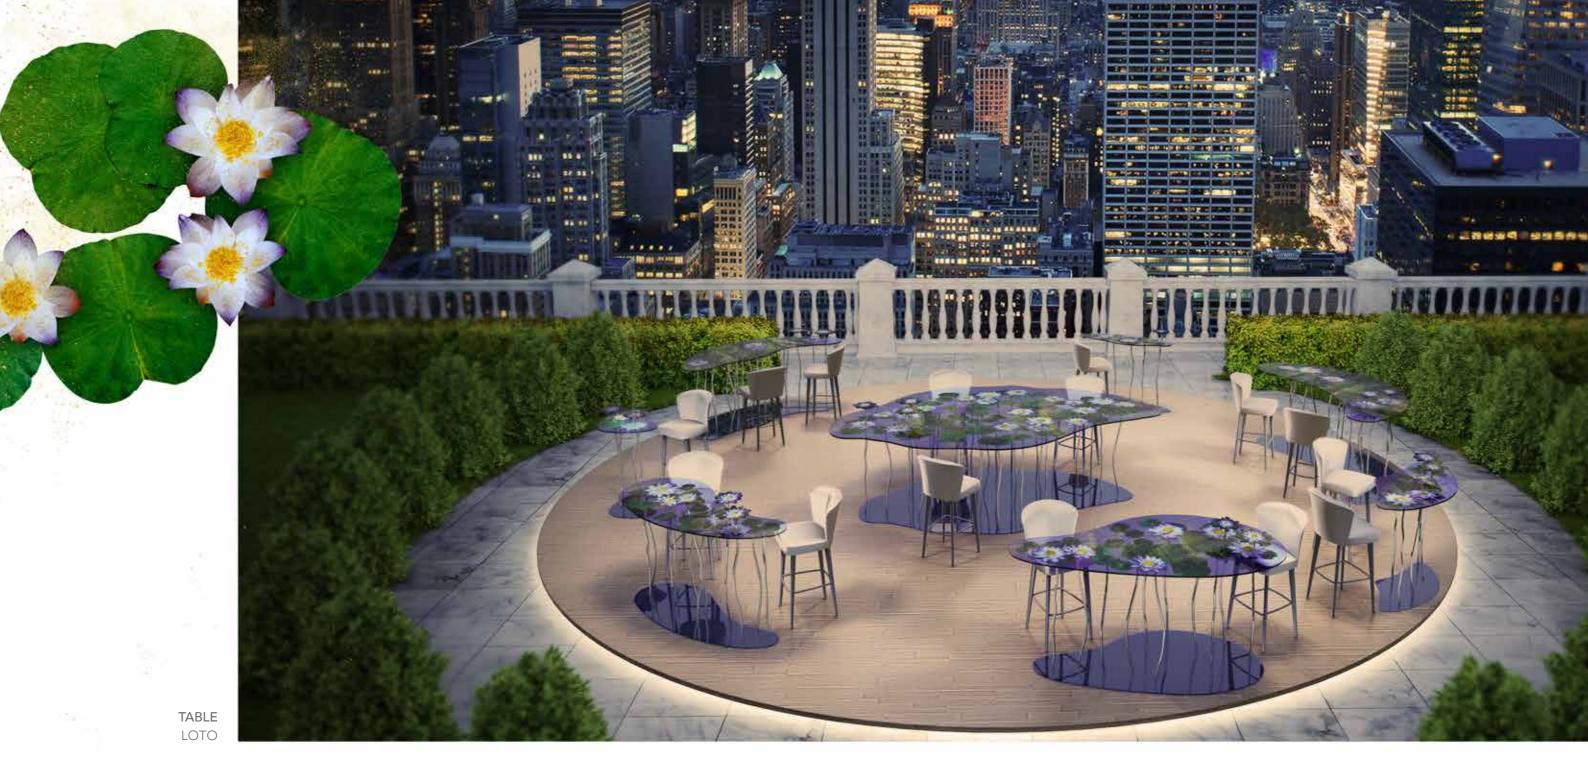

A table with seven leaves and endless floral decorations that expands and multiplies its spatial dimension towards a borderless place is UNICA's answer to the desire to recreate the suggestion that only a field of flowers under a blue sky can provide the beholder.