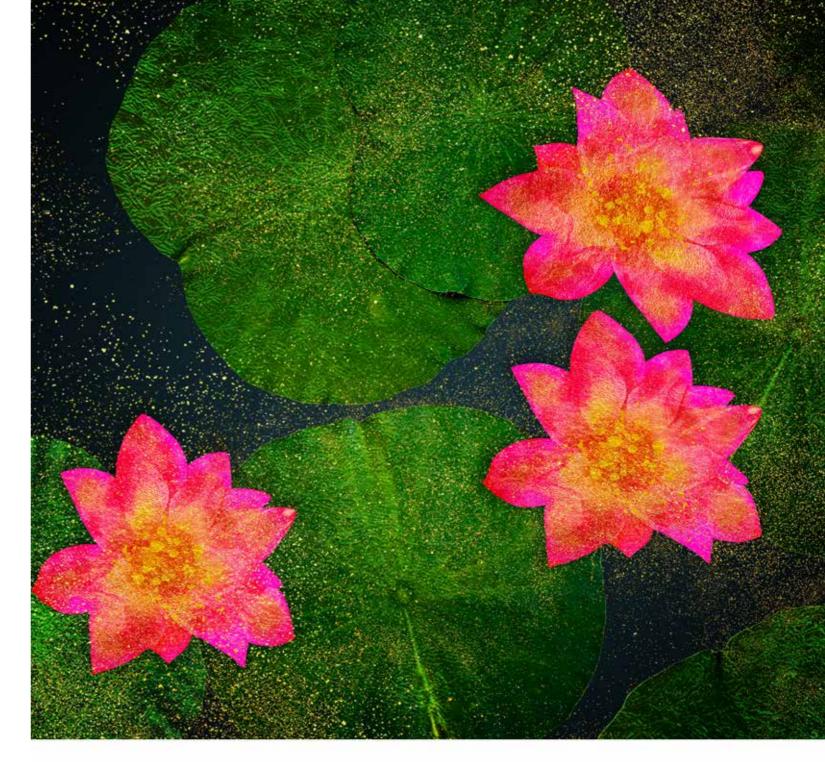

A flower has no explanation. It blooms because it blooms.

"

**Designers** ARCADESTUDIO and UNICA

**Product features** Table with extra-clear, laminated glass top, thickness 12 mm (6+6), decorated

with semitransparent blue painting, sandblasting, digital printing, gold colored leaf, Trilli Effect (golden powder).