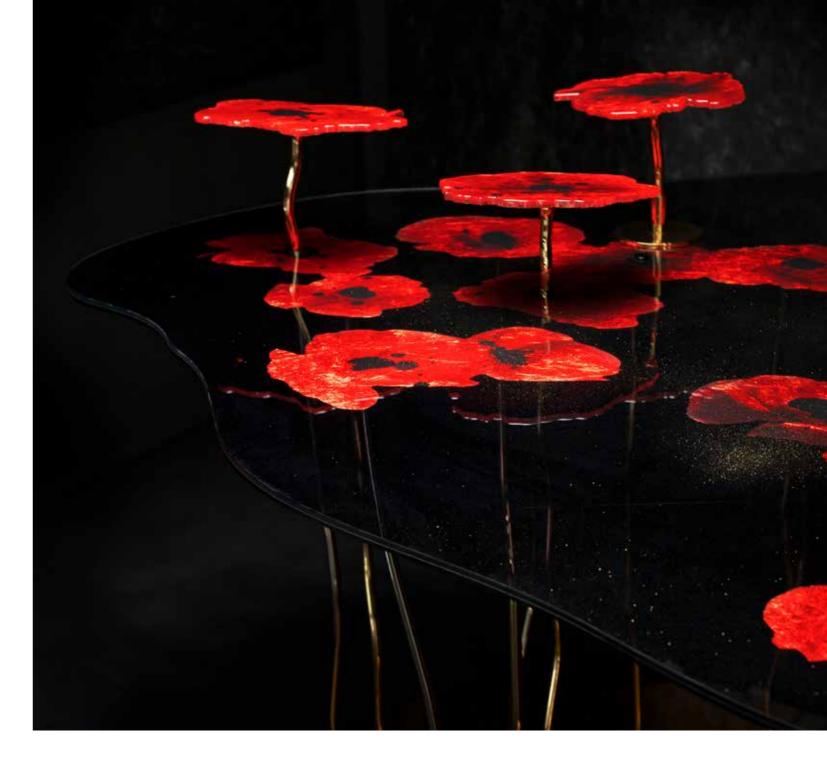

TABLE PAPAVERI

TABLE PAPAVERI

TABLE PAPAVERI

**Designers** ARCADESTUDIO and UNICA

**Product features** Table with extra-clear, laminated glass top, thickness 12 mm (6+6), decorated with semitransparent black painting, sandblasting, digital printing, gold

colored leaf, Trilli Effect (golden powder).

Structure composed of a polished stainless steel plate, gold colored finishing, tubolar stainless steel stems coated with galvanic treatment in two

different shades of gold.

**Dimensions** L. 298 cm W. 182 cm H. 75 cm

Weight 270 kg

Extra custom size

Stand Alone: H. 85 cm Hight Cocktail Table: H. 105 cm