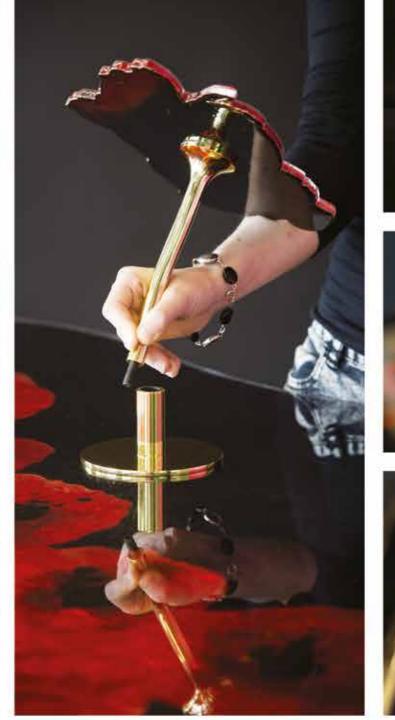

And then that gesture, repeated so many times and so familiar that we instinctively do it every time we find ourselves in a flowery meadow: the act of picking a flower, keeping it, or giving it to those who make our hearts vibrate. Likewise, the stem that emerges from the surface leads us back to that gesture, suddenly bringing us back to that garden, giving us once again the possibility of "picking" a flower, a rose, a poppy, or a lotus that will then be placed in its vase to enrich its space. In this manner, the blown glass flowers that rest on and protrude from the surfaces of the tops are ready to be picked and placed in small flower vases, also made with the same materials used for the structures of the tables. Small circular steel studs will then close the holes left open on the top, blending and concealing themselves into the floral decoration applied to the glass.