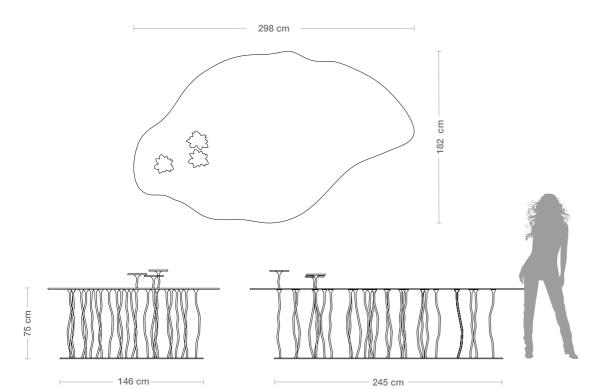

**Dimensions** L. 298 cm W. 182 cm H. 75 cm

Weight 270 kg

Extra custom size

Stand Alone: H. 85 cm Hight Cocktail Table: H. 105 cm

# TECHNICAL INFO

- **A**. 298 x 182 cm
- **B**. 107 x 76 cm
- **C**. 224 x 140 cm
- **D**. 161 x 63 cm
- **E**. 246 x 183 cm
- **F**. 167 x 106 cm
- **G**. 197 x 120 cm
- **H**. 190 x 95 cm