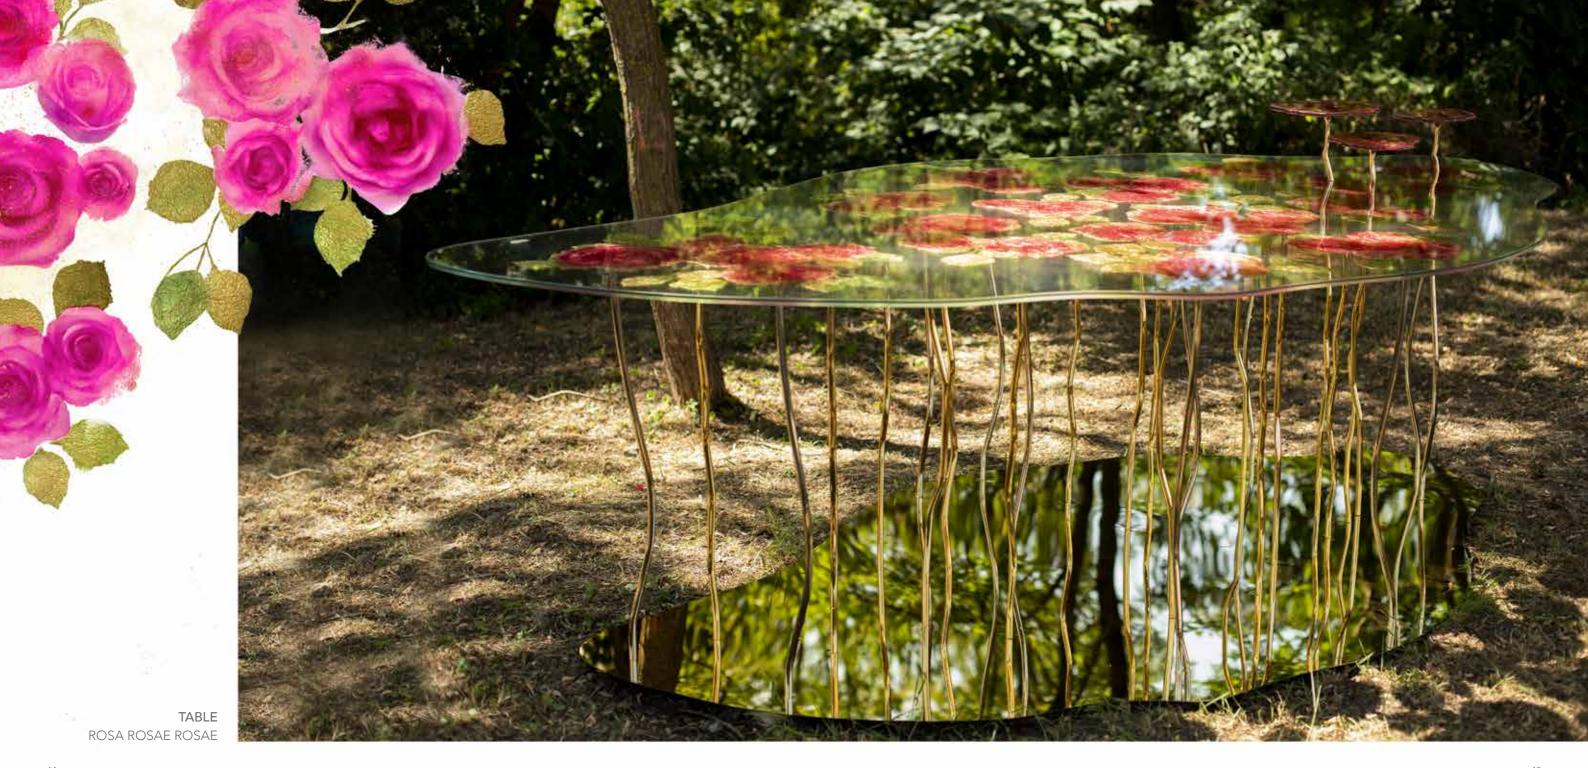

**TABLE**ROSA ROSAE ROSAE

TABLE ROSA ROSAE ROSAE

**TABLE**ROSA ROSAE ROSAE

**TABLE**ROSA ROSAE ROSAE

12 4:

**TABLE**ROSA ROSAE ROSAE

london design awards 2018

FIORITURE COLLECTION

**Designers** ARCADESTUDIO and UNICA

**Product features** Table with extra-clear, laminated glass top, thickness 12 mm (6+6), decorated with sandblasting, digital printing, gold colored leaf, Trilli Effect (golden

powder).

Structure composed of a polished stainless steel plate, rose gold colored finishing, tubolar stainless steel stems coated with rose gold colored galvanic

treatment.

**Dimensions** L. 298 cm W. 182 cm H. 75 cm

Weight 270 kg

Extra custom size

Stand Alone: H. 85 cm Hight Cocktail Table: H. 105 cm

#### **Materials and processes**

Polished stainless steel, rose gold colored finishing

Tubolar stems

Gold colored

Sandblasting

Trilli Effect

Digital printing

"