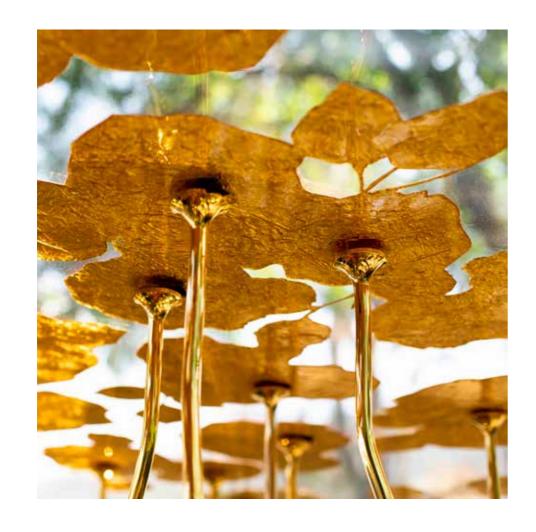

And then that gesture, repeated so many times and so familiar that we instinctively do it every time we find ourselves in a flowery meadow: the act of picking a flower, keeping it, or giving it to those who make our hearts vibrate. Likewise, the stem that emerges from the surface leads us back to that gesture, suddenly bringing us back to that garden, giving us once again the possibility of "picking" a flower, a rose, a poppy, or a lotus that will then be placed in its vase to enrich its space. In this manner, the blown glass flowers that rest on and protrude from the surfaces of the tops are ready to be picked and placed in small flower vases, also made with the same materials used for the structures of the tables. Small circular steel studs will then close the holes left open on the top, blending and concealing themselves into the floral decoration applied to the glass.

TABLE PAPAVERI

TABLE PAPAVERI

TABLE PAPAVERI

**Designers** ARCADESTUDIO and UNICA

**Product features** Table with extra-clear, laminated glass top, thickness 12 mm (6+6), decorated with semitransparent black painting, sandblasting, digital printing, gold