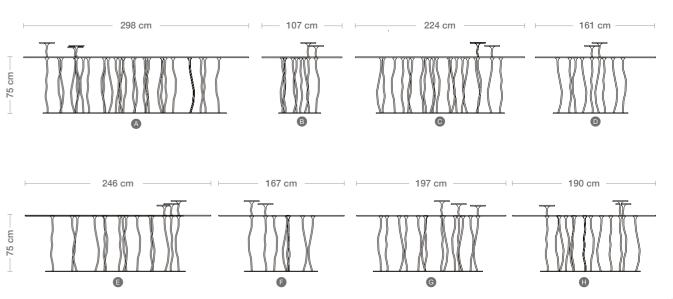

# TECHNICAL INFO

- **A**. 298 x 182 cm
- **B**. 107 x 76 cm
- **C**. 224 x 140 cm
- **D**. 161 x 63 cm
- **E**. 246 x 183 cm
- **F**. 167 x 106 cm
- **G**. 197 x 120 cm
- **H**. 190 x 95 cm