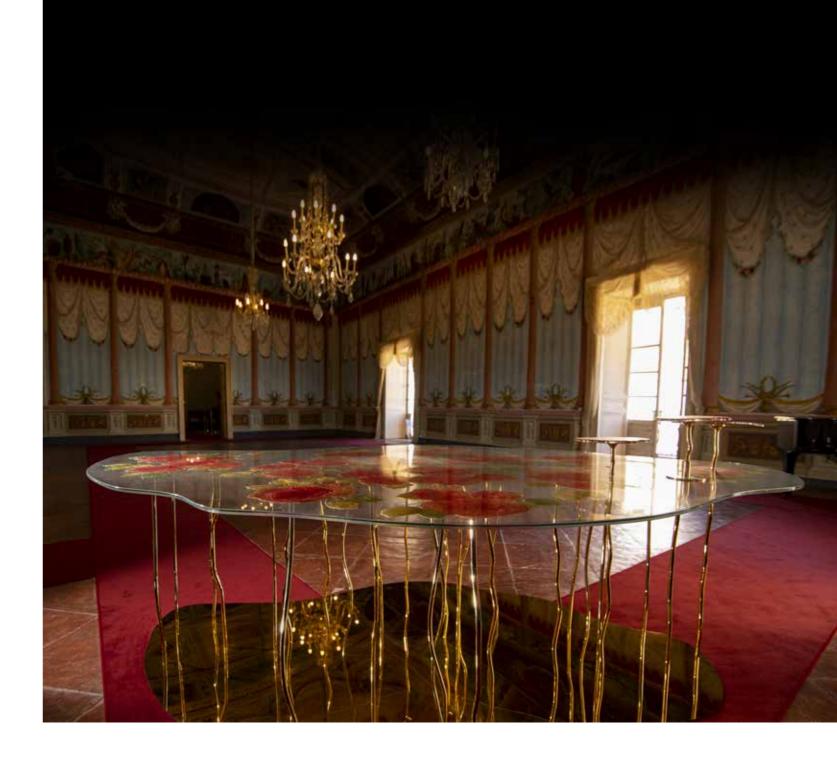

The **FIORITURE** collection takes shape from the desire to create magical environments in which energy flows as it would in a "secret garden". It sprouts from a fairy tale, a game; suddenly finding yourself as a child, thinking of a table, itself a flower, or rather a "flowering", a flowery field in which you immerse yourself, lost at the sight of colors and gleaming of the glass top.

Wonderful places that the eye never gets tired of looking at, products able to give life to unique environments in which nature is the undisputed protagonist; spaces that include the suggestions of landscapes, overflowing with life and energy. Places where the spirit can rest, like a warm and welcoming embrace from those same elements from which it originated.

A table with seven leaves and endless floral decorations that expands and multiplies its spatial dimension towards a borderless place is UNICA's answer to the desire to recreate the suggestion that only a field of flowers under a blue sky can provide the beholder.