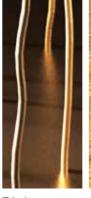

colored leaf, Trilli Effect (golden powder).

Structure composed of a polished stainless steel plate, gold colored finishing, tubolar stainless steel stems coated with galvanic treatment in two

different shades of gold.

## Materials and processes

Tubolar stems

Gold colored

Sandblasting Trilli Effect

Digital printing Black painting

"

Those who dare not grasp the thorns should never desire the rose.

"