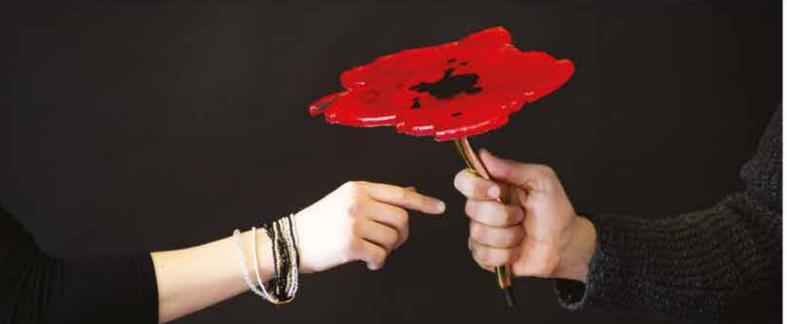

And then that gesture, repeated so many times and so familiar that we instinctively do it every time we find ourselves in a flowery meadow: the act of picking a flower, keeping it, or giving it to those who make our hearts vibrate. Likewise, the stem that emerges from the surface leads us back to that gesture, suddenly bringing us back to that garden, giving us once again the possibility of "picking" a flower, a rose, a poppy, or a lotus that will then be placed in its vase to enrich its space. In this manner, the blown glass flowers that rest on and protrude from the surfaces of the tops are ready to be picked and placed in small flower vases, also made with the same materials used for the structures of the tables. Small circular steel studs will then close the holes left open on the top, blending and concealing themselves into the floral decoration applied to the glass.