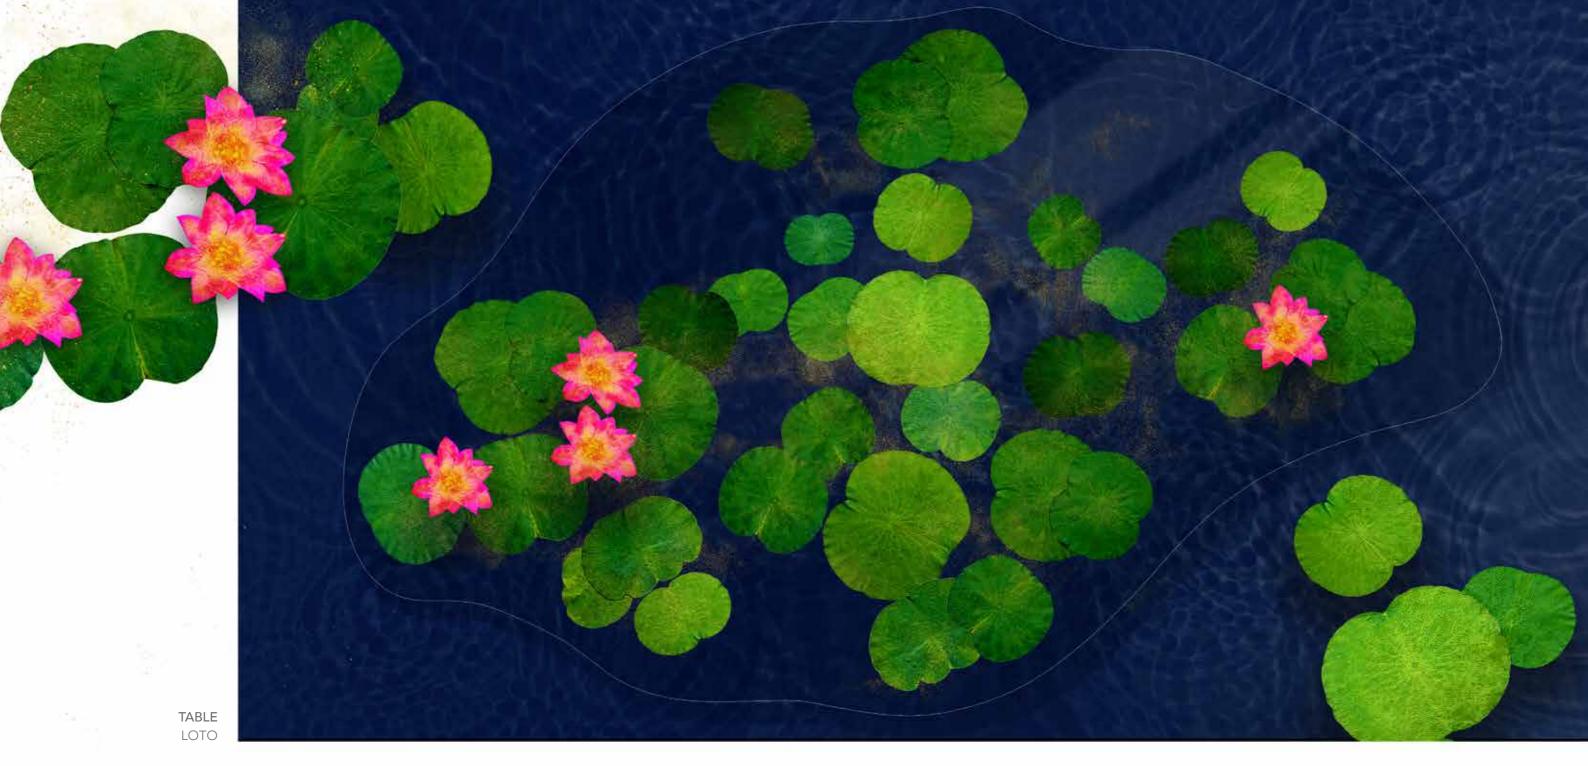

A table with seven leaves and endless floral decorations that expands and multiplies its spatial dimension towards a borderless place is UNICA's answer to the desire to recreate the suggestion that only a field of flowers under a blue sky can provide the beholder.