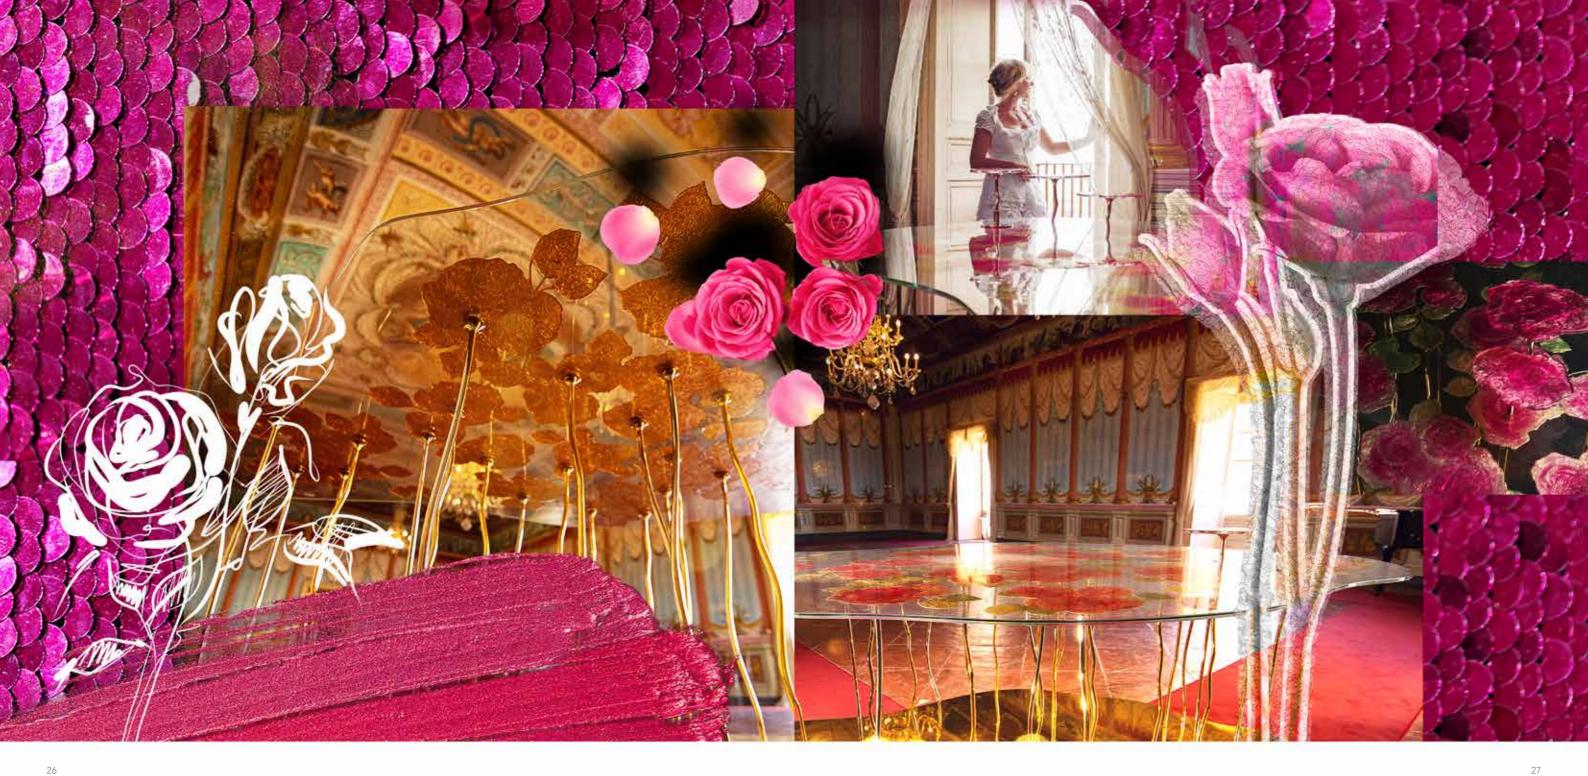

And then that gesture, repeated so many times and so familiar that we instinctively do it every time we find ourselves in a flowery meadow: the act of picking a flower, keeping it, or giving it to those who make our hearts vibrate. Likewise, the stem that emerges from the surface leads us back to that gesture, suddenly bringing us back to that garden, giving us once again the possibility of "picking" a flower, a rose, a poppy, or a lotus that will then be placed in its vase to enrich its space. In this manner, the blown glass flowers that rest on and protrude from the surfaces of the tops are ready to be picked and placed in small flower vases, also made with the same materials used for the structures of the tables. Small circular steel studs will then close the holes left open on the top, blending and concealing themselves into the floral decoration applied to the glass.

**TABLE**ROSA ROSAE ROSAE

TABLE ROSA ROSAE ROSAE

**TABLE**ROSA ROSAE ROSAE

**TABLE**ROSA ROSAE ROSAE

12 4:

**TABLE**ROSA ROSAE ROSAE

london design awards 2018

FIORITURE COLLECTION