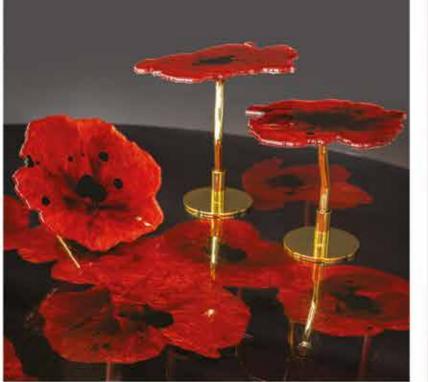

And then that gesture, repeated so many times and so familiar that we instinctively do it every time we find ourselves in a flowery meadow: the act of picking a flower, keeping it, or giving it to those who make our hearts vibrate. Likewise, the stem that emerges from the surface leads us back to that gesture, suddenly bringing us back to that garden, giving us once again the possibility of "picking" a flower, a rose, a poppy, or a lotus that will then be placed in its vase to enrich its space. In this manner, the blown glass flowers that rest on and protrude from the surfaces of the tops are ready to be picked and placed in small flower vases, also made with the same materials used for the structures of the tables. Small circular steel studs will then close the holes left open on the top, blending and concealing themselves into the floral decoration applied to the glass.

A table with seven leaves and endless floral decorations that expands and multiplies its spatial dimension towards a borderless place is UNICA's answer to the desire to recreate the suggestion that only a field of flowers under a blue sky can provide the beholder.