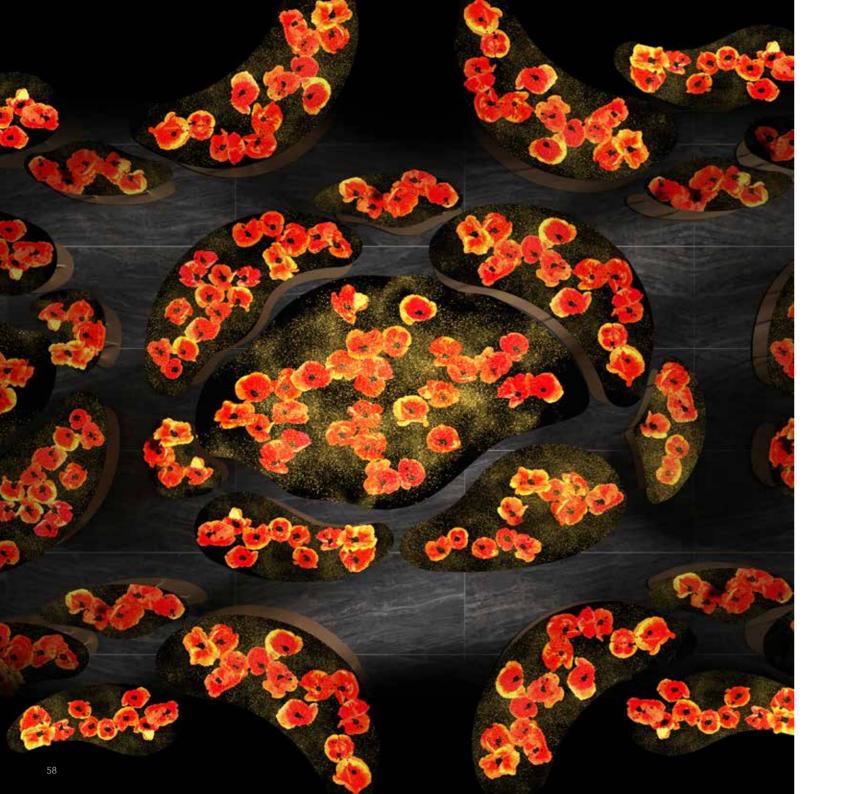

"

Together. But alone. Single stories of a moment, of a life, that quiver in the wind.

They stand up, dressed in a veil iridescent and precious.
An unexpected gift, a drape that contains a secret.

"

TABLE PAPAVERI

TABLE PAPAVERI

TABLE PAPAVERI

TABLE PAPAVERI

**Designers** ARCADESTUDIO and UNICA

**Product features** Table with extra-clear, laminated glass top, thickness 12 mm (6+6), decorated with semitransparent black painting, sandblasting, digital printing, gold

colored leaf, Trilli Effect (golden powder).

Structure composed of a polished stainless steel plate, gold colored finishing, tubolar stainless steel stems coated with galvanic treatment in two

different shades of gold.

**Dimensions** L. 298 cm W. 182 cm H. 75 cm

Weight 270 kg

Extra custom size

Stand Alone: H. 85 cm Hight Cocktail Table: H. 105 cm

## Materials and processes

Tubolar stems

Gold colored

Sandblasting Trilli Effect

Digital printing Black painting

"

Those who dare not grasp the thorns should never desire the rose.

"