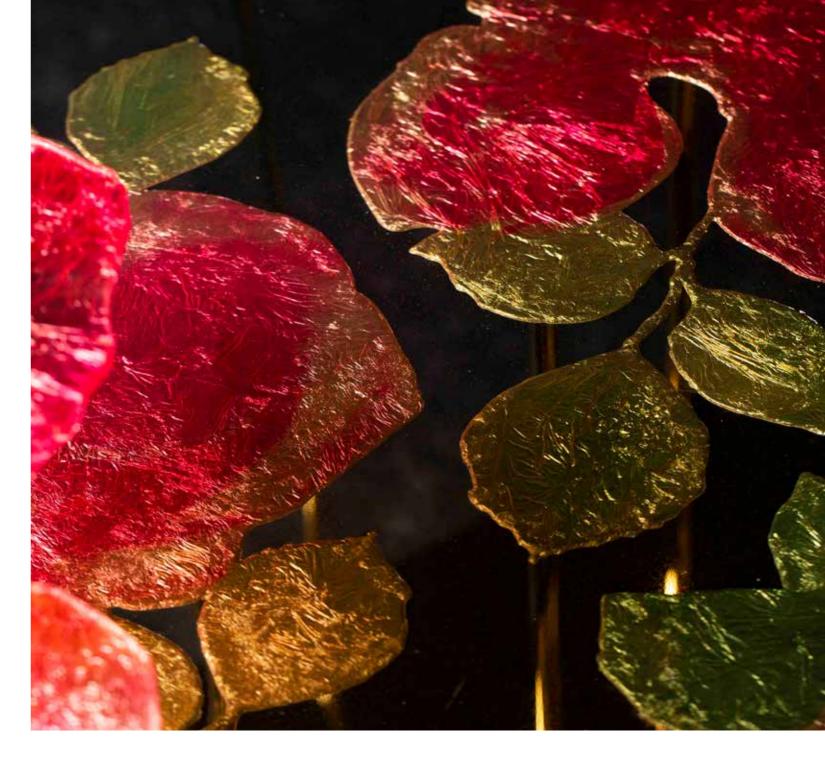

And then that gesture, repeated so many times and so familiar that we instinctively do it every time we find ourselves in a flowery meadow: the act of picking a flower, keeping it, or giving it to those who make our hearts vibrate. Likewise, the stem that emerges from the surface leads us back to that gesture, suddenly bringing us back to that garden, giving us once again the possibility of "picking" a flower, a rose, a poppy, or a lotus that will then be placed in its vase to enrich its space. In this manner, the blown glass flowers that rest on and protrude from the surfaces of the tops are ready to be picked and placed in small flower vases, also made with the same materials used for the structures of the tables. Small circular steel studs will then close the holes left open on the top, blending and concealing themselves into the floral decoration applied to the glass.

**TABLE**ROSA ROSAE ROSAE

TABLE ROSA ROSAE ROSAE

**TABLE**ROSA ROSAE ROSAE

**TABLE**ROSA ROSAE ROSAE

12 4:

**TABLE**ROSA ROSAE ROSAE

london design awards 2018

FIORITURE COLLECTION