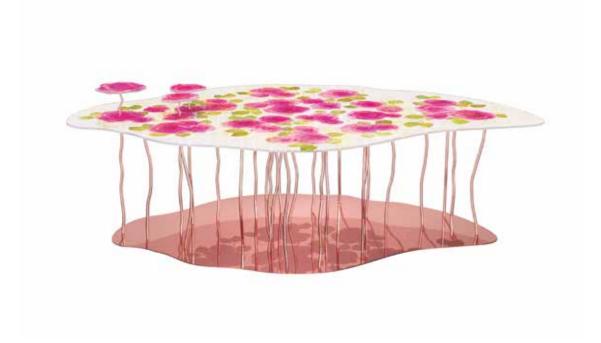

**TABLE**ROSA ROSAE ROSAE

TABLE ROSA ROSAE ROSAE

**TABLE**ROSA ROSAE ROSAE

**TABLE**ROSA ROSAE ROSAE

12 4:

**TABLE**ROSA ROSAE ROSAE

london design awards 2018

FIORITURE COLLECTION

**Designers** ARCADESTUDIO and UNICA

**Product features** Table with extra-clear, laminated glass top, thickness 12 mm (6+6), decorated with sandblasting, digital printing, gold colored leaf, Trilli Effect (golden

powder).

Structure composed of a polished stainless steel plate, rose gold colored finishing, tubolar stainless steel stems coated with rose gold colored galvanic

treatment.

**Dimensions** L. 298 cm W. 182 cm H. 75 cm

Weight 270 kg

Extra custom size

Stand Alone: H. 85 cm Hight Cocktail Table: H. 105 cm

#### **Materials and processes**

Polished stainless steel, rose gold colored finishing

Tubolar stems

Gold colored

Sandblasting

Trilli Effect

Digital printing

"