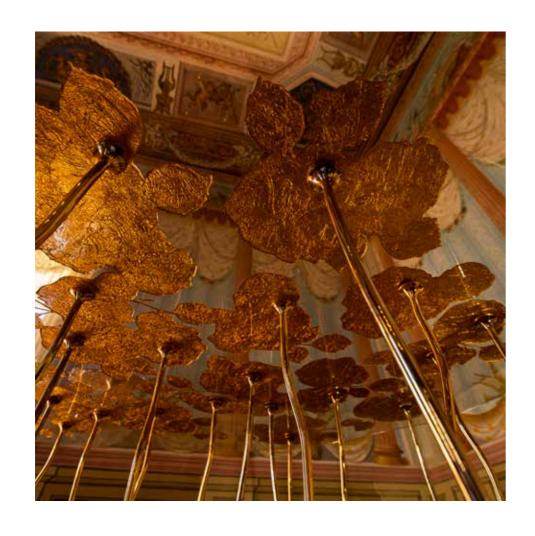

And then that gesture, repeated so many times and so familiar that we instinctively do it every time we find ourselves in a flowery meadow: the act of picking a flower, keeping it, or giving it to those who make our hearts vibrate. Likewise, the stem that emerges from the surface leads us back to that gesture, suddenly bringing us back to that garden, giving us once again the possibility of "picking" a flower, a rose, a poppy, or a lotus that will then be placed in its vase to enrich its space. In this manner, the blown glass flowers that rest on and protrude from the surfaces of the tops are ready to be picked and placed in small flower vases, also made with the same materials used for the structures of the tables. Small circular steel studs will then close the holes left open on the top, blending and concealing themselves into the floral decoration applied to the glass.

TABLE PAPAVERI

TABLE PAPAVERI

TABLE PAPAVERI

**Designers** ARCADESTUDIO and UNICA

**Product features** Table with extra-clear, laminated glass top, thickness 12 mm (6+6), decorated with semitransparent black painting, sandblasting, digital printing, gold

colored leaf, Trilli Effect (golden powder).

Structure composed of a polished stainless steel plate, gold colored finishing, tubolar stainless steel stems coated with galvanic treatment in two

different shades of gold.