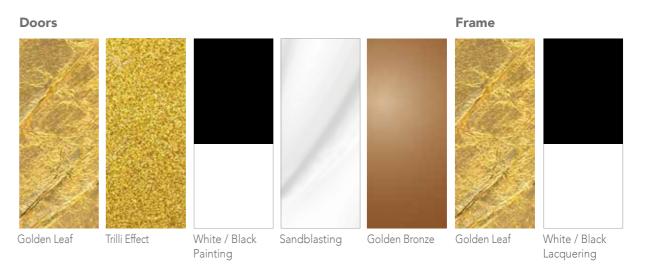

Furnishings in the "Sultana" line fit inside spaces thanks to the skilful play of contrasts and light and shade, able to converse with the other elements in the environment. Sideboards in different sizes take their place in sitting rooms like precious containers; headboards and mirrors embellish bedrooms that recall ancient legends. Gold leaf and the *Trilli Effect* run across glass surfaces, capturing and reflecting the light from every angle to obtain an iridescent, almost mercurial, image.

**Product features** Bookcase with extra-clear tempered glass doors, thickness 6 mm., decorated with sandblasting for handmade stars, Trilli Effect (golden powder) and white/black painting.

> Tapered wooden structure with 5 extra-clear tempered glass shelves. Gold coloured leaf finishing inside and glossy white/black lacquering outside.

Weight 380 kg

Product features Headboard with extra-clear tempered bevelled glass panel, 5 mm. thickness, designed with an arabic silhouette. Decorated with sandblasting for handmade stars, Trilli Effect (golden powder), gold coloured leaf inserts and white/black painting.

> Tapered wooden frame, 30 mm. thickness, with glossy white/black lacquering and gold coloured leaf finishing.

Adjustable lighting upon request.

**Dimensions** W. 280 cm H. 300 cm D. 3,5 cm

Product features Sideboard with extra-clear tempered glass doors, thickness 6 mm.,