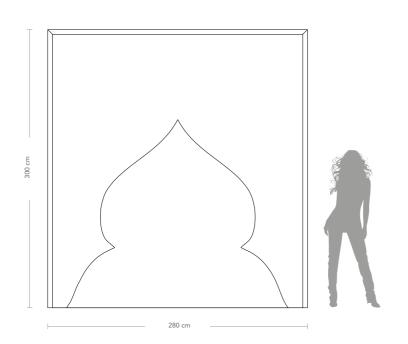

> Tapered wooden frame, 30 mm. thickness, with glossy white/black lacquering and gold coloured leaf finishing.

Adjustable lighting upon request.

**Dimensions** W. 280 cm H. 300 cm D. 3,5 cm

Product features Sideboard with extra-clear tempered glass doors, thickness 6 mm.,