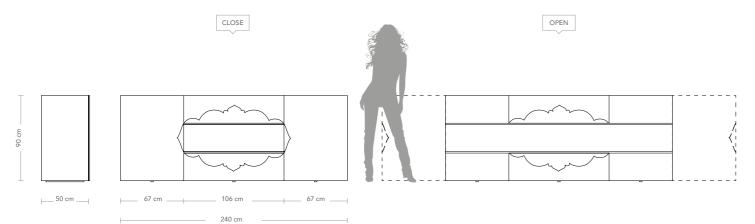

Tapered wooden structure with 2 extra-clear tempered glass shelves. Gold coloured leaf finishing inside and glossy white/black lacquering outside.

Adjustable interior lighting.

**Dimensions** W. 240 cm H. 90 cm D. 50 cm