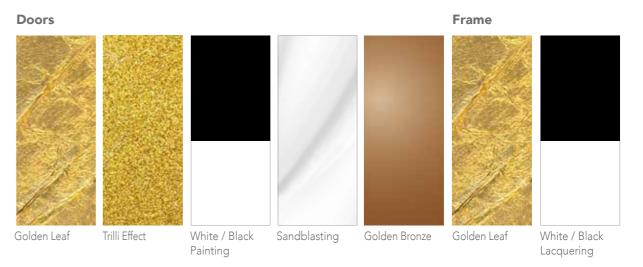

**Product features** Bookcase with extra-clear tempered glass doors, thickness 6 mm., decorated with sandblasting for handmade stars, Trilli Effect (golden powder) and white/black painting.

> Tapered wooden structure with 5 extra-clear tempered glass shelves. Gold coloured leaf finishing inside and glossy white/black lacquering outside.

Weight 380 kg

Product features Headboard with extra-clear tempered bevelled glass panel, 5 mm. thickness, designed with an arabic silhouette. Decorated with sandblasting for handmade stars, Trilli Effect (golden powder), gold coloured leaf inserts and white/black painting.

> Tapered wooden frame, 30 mm. thickness, with glossy white/black lacquering and gold coloured leaf finishing.

Adjustable lighting upon request.

**Dimensions** W. 280 cm H. 300 cm D. 3,5 cm

Product features Sideboard with extra-clear tempered glass doors, thickness 6 mm.,

decorated with sandblasting for handmade stars, Trilli Effect (golden

powder), white/black painting.

Tapered wooden structure with 5 extra-clear tempered glass shelves. Gold coloured leaf finishing inside and glossy white/black lacquering outside.