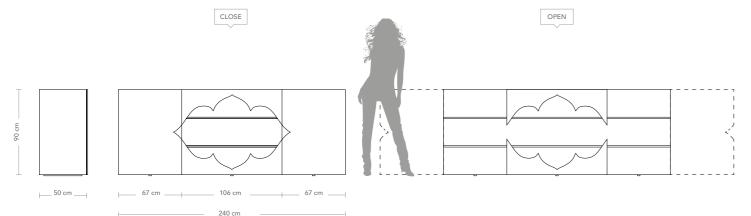

> Tapered wooden frame, 30 mm. thickness, with glossy white/black lacquering and gold coloured leaf finishing.

Adjustable lighting upon request.

**Dimensions** W. 280 cm H. 300 cm D. 3,5 cm

Product features Sideboard with extra-clear tempered glass doors, thickness 6 mm.,

decorated with sandblasting for handmade stars, Trilli Effect (golden

powder), white/black painting.

Tapered wooden structure with 5 extra-clear tempered glass shelves. Gold coloured leaf finishing inside and glossy white/black lacquering outside.

Adjustable interior lighting.

**Dimensions** W. 240 cm H. 90 cm D. 50 cm

Weight 170 kg

**Product features** Mirror with extra-clear tempered bevelled glass panel, 5 mm. thickness, decorated with sandblasting for handmade stars, *Trilli Effect* (golden