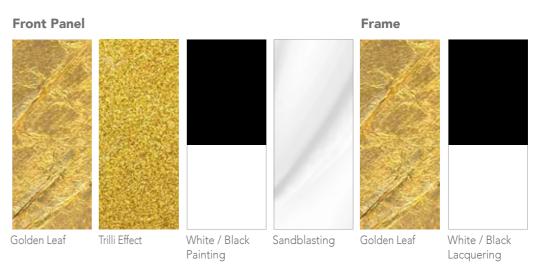

**Product features** Bookcase with extra-clear tempered glass doors, thickness 6 mm., decorated with sandblasting for handmade stars, Trilli Effect (golden powder) and white/black painting.

> Tapered wooden structure with 5 extra-clear tempered glass shelves. Gold coloured leaf finishing inside and glossy white/black lacquering outside.

Weight 380 kg

Product features Headboard with extra-clear tempered bevelled glass panel, 5 mm. thickness, designed with an arabic silhouette. Decorated with sandblasting for handmade stars, Trilli Effect (golden powder), gold coloured leaf inserts and white/black painting.

> Tapered wooden frame, 30 mm. thickness, with glossy white/black lacquering and gold coloured leaf finishing.

Adjustable lighting upon request.

**Dimensions** W. 280 cm H. 300 cm D. 3,5 cm

Product features Sideboard with extra-clear tempered glass doors, thickness 6 mm.,