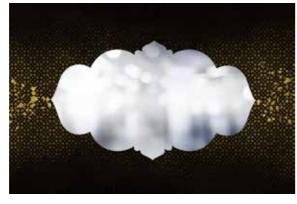

Adjustable interior lighting.

**Dimensions** W. 240 cm H. 90 cm D. 50 cm

Weight 170 kg

**Product features** Mirror with extra-clear tempered bevelled glass panel, 5 mm. thickness, decorated with sandblasting for handmade stars, *Trilli Effect* (golden

powder) and white/black painting.

Tapered wooden frame, 30 mm. thickness, glossy white/black lacquering.

**Dimensions** W. 120 cm H. 90 cm D. 3,5 cm

Weight 45 kg

"

Delicate steps on cold stone.
Amber skin, pure
as a blossoming flower.
Curious eyes for an infinite world.