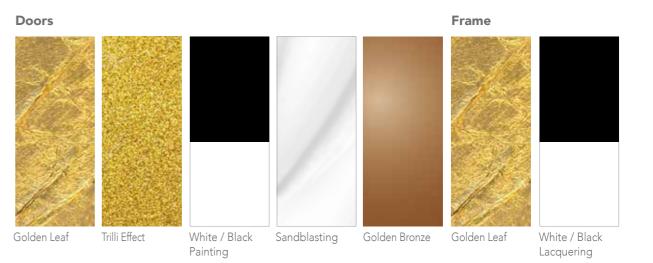

**Product features** Bookcase with extra-clear tempered glass doors, thickness 6 mm., decorated with sandblasting for handmade stars, Trilli Effect (golden powder) and white/black painting.

> Tapered wooden structure with 5 extra-clear tempered glass shelves. Gold coloured leaf finishing inside and glossy white/black lacquering outside.

Weight 380 kg

Product features Headboard with extra-clear tempered bevelled glass panel, 5 mm. thickness, designed with an arabic silhouette. Decorated with sandblasting for handmade stars, Trilli Effect (golden powder), gold coloured leaf inserts and white/black painting.

> Tapered wooden frame, 30 mm. thickness, with glossy white/black lacquering and gold coloured leaf finishing.

Adjustable lighting upon request.

**Dimensions** W. 280 cm H. 300 cm D. 3,5 cm

Product features Sideboard with extra-clear tempered glass doors, thickness 6 mm.,

decorated with sandblasting for handmade stars, Trilli Effect (golden

powder), white/black painting.

Tapered wooden structure with 5 extra-clear tempered glass shelves. Gold coloured leaf finishing inside and glossy white/black lacquering outside.