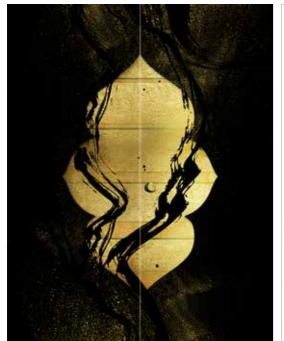

#### SULTANA™

Exotic suggestions are a major source of inspiration. They are able to combine many elements inside a timeless, aesthetic tale. "Sultana" unfolds like an iridescent shape, changing lines that recall the architecture of oriental palaces, but also the headdresses of the consorts of rulers of faraway kingdoms. Irregular markings and golden dust cross the primary shape, almost like the desert wind making brush marks on the sand.

Furnishings in the "Sultana" line fit inside spaces thanks to the skilful play of contrasts and light and shade, able to converse with the other elements in the environment. Sideboards in different sizes take their place in sitting rooms like precious containers; headboards and mirrors embellish bedrooms that recall ancient legends. Gold leaf and the *Trilli Effect* run across glass surfaces, capturing and reflecting the light from every angle to obtain an iridescent, almost mercurial, image.