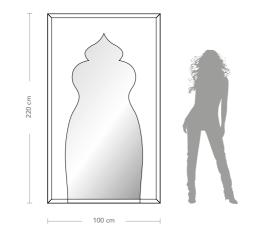

Weight 380 kg

**Product features** Mirror with extra-clear tempered bevelled glass panel, 5 mm. thickness, decorated with sandblasting for handmade stars, *Trilli Effect* (golden powder), gold coloured leaf inserts, golden bronze and white/black painting.

Tapered wooden frame, 30 mm. thickness, glossy white/black lacquering.

**Dimensions** W. 100 cm H. 220 cm D. 3,5 cm

Weight 45 kg

"

A transparent moment. The moment reflected, a shadow on the glossy surface. It is me once more.