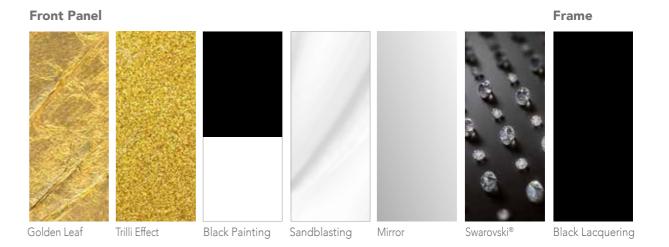

Furnishings in the "Sultana" line fit inside spaces thanks to the skilful play of contrasts and light and shade, able to converse with the other elements in the environment. Sideboards in different sizes take their place in sitting rooms like precious containers; headboards and mirrors embellish bedrooms that recall ancient legends. Gold leaf and the *Trilli Effect* run across glass surfaces, capturing and reflecting the light from every angle to obtain an iridescent, almost mercurial, image.

**Product features** Bookcase with extra-clear tempered glass doors, thickness 6 mm., decorated with sandblasting for handmade stars, Trilli Effect (golden powder) and white/black painting.

> Tapered wooden structure with 5 extra-clear tempered glass shelves. Gold coloured leaf finishing inside and glossy white/black lacquering outside.

Weight 380 kg

Product features Headboard with extra-clear tempered bevelled glass panel, 5 mm. thickness, designed with an arabic silhouette. Decorated with sandblasting for handmade stars, Trilli Effect (golden powder), gold coloured leaf inserts and white/black painting.

> Tapered wooden frame, 30 mm. thickness, with glossy white/black lacquering and gold coloured leaf finishing.

Adjustable lighting upon request.

**Dimensions** W. 280 cm H. 300 cm D. 3,5 cm

Product features Sideboard with extra-clear tempered glass doors, thickness 6 mm.,

decorated with sandblasting for handmade stars, Trilli Effect (golden

powder), white/black painting.

Tapered wooden structure with 5 extra-clear tempered glass shelves. Gold coloured leaf finishing inside and glossy white/black lacquering outside.

Adjustable interior lighting.

**Dimensions** W. 240 cm H. 90 cm D. 50 cm

Weight 170 kg

**Product features** Mirror with extra-clear tempered bevelled glass panel, 5 mm. thickness, decorated with sandblasting for handmade stars, *Trilli Effect* (golden

powder) and white/black painting.

Tapered wooden frame, 30 mm. thickness, glossy white/black lacquering.

**Dimensions** W. 120 cm H. 90 cm D. 3,5 cm

Weight 45 kg

"

Delicate steps on cold stone.
Amber skin, pure
as a blossoming flower.
Curious eyes for an infinite world.