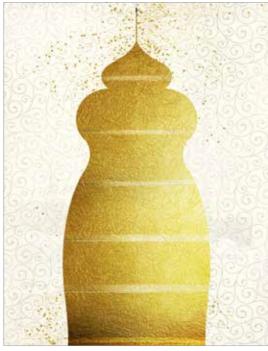

#### SULTANA™

Exotic suggestions are a major source of inspiration. They are able to combine many elements inside a timeless, aesthetic tale. "Sultana" unfolds like an iridescent shape, changing lines that recall the architecture of oriental palaces, but also the headdresses of the consorts of rulers of faraway kingdoms. Irregular markings and golden dust cross the primary shape, almost like the desert wind making brush marks on the sand.

Furnishings in the "Sultana" line fit inside spaces thanks to the skilful play of contrasts and light and shade, able to converse with the other elements in the environment. Sideboards in different sizes take their place in sitting rooms like precious containers; headboards and mirrors embellish bedrooms that recall ancient legends. Gold leaf and the *Trilli Effect* run across glass surfaces, capturing and reflecting the light from every angle to obtain an iridescent, almost mercurial, image.