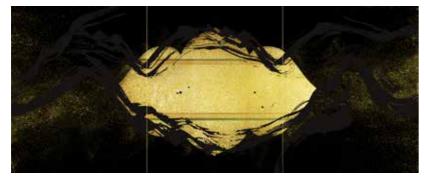

#### SULTANA™

Exotic suggestions are a major source of inspiration. They are able to combine many elements inside a timeless, aesthetic tale. "Sultana" unfolds like an iridescent shape, changing lines that recall the architecture of oriental palaces, but also the headdresses of the consorts of rulers of faraway kingdoms. Irregular markings and golden dust cross the primary shape, almost like the desert wind making brush marks on the sand.

Furnishings in the "Sultana" line fit inside spaces thanks to the skilful play of contrasts and light and shade, able to converse with the other elements in the environment. Sideboards in different sizes take their place in sitting rooms like precious containers; headboards and mirrors embellish bedrooms that recall ancient legends. Gold leaf and the *Trilli Effect* run across glass surfaces, capturing and reflecting the light from every angle to obtain an iridescent, almost mercurial, image.