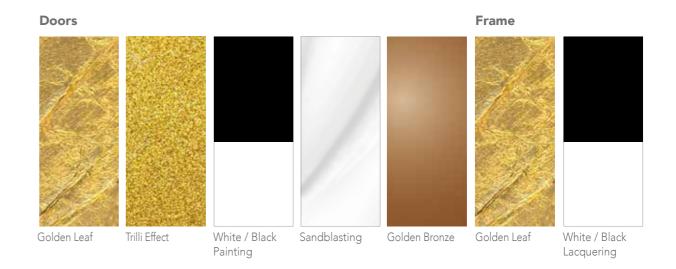

Furnishings in the "Sultana" line fit inside spaces thanks to the skilful play of contrasts and light and shade, able to converse with the other elements in the environment. Sideboards in different sizes take their place in sitting rooms like precious containers; headboards and mirrors embellish bedrooms that recall ancient legends. Gold leaf and the *Trilli Effect* run across glass surfaces, capturing and reflecting the light from every angle to obtain an iridescent, almost mercurial, image.

**Product features** Bookcase with extra-clear tempered glass doors, thickness 6 mm., decorated with sandblasting for handmade stars, Trilli Effect (golden powder) and white/black painting.

> Tapered wooden structure with 5 extra-clear tempered glass shelves. Gold coloured leaf finishing inside and glossy white/black lacquering outside.

Weight 380 kg

Product features Headboard with extra-clear tempered bevelled glass panel, 5 mm. thickness, designed with an arabic silhouette. Decorated with sandblasting for handmade stars, Trilli Effect (golden powder), gold coloured leaf inserts and white/black painting.

> Tapered wooden frame, 30 mm. thickness, with glossy white/black lacquering and gold coloured leaf finishing.

Adjustable lighting upon request.

**Dimensions** W. 280 cm H. 300 cm D. 3,5 cm

Product features Sideboard with extra-clear tempered glass doors, thickness 6 mm.,