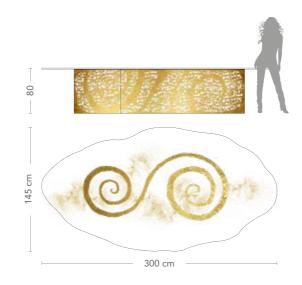

# TAPPETO VOLANTE™

"HAREM" COLLECTION

**Designers** UNICA

**Product features** Table with smoked extra-clear laminated shaped glass top, thickness 12 mm., decorated with sandblasting for handmade stars, *Trilli Effect* (golden

powder), gold coloured leaf inserts.

Laser-cut and shaped steel base with gold coloured leaf finishing.

**Dimensions** L. 300 cm W. 145 cm H. 80 cm

Weight 298 kg

Luxury Bespoke Tables

VIA BONAZZI 4, CASTEL MAGGIORE (BO) 40013 ITALY T. +39 051/0930627 INFO@UNICA.BIZ WWW.UNICA.BIZ