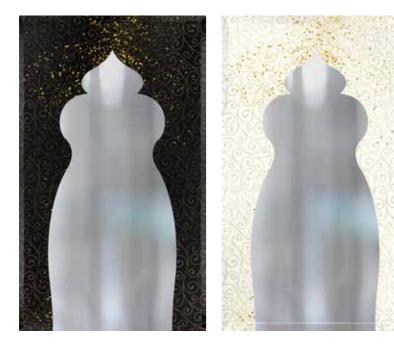

#### MORGIANA™

The magic of distant lands, lost in time and space, gives rise to suggestions that inspire the work of the visionaries. The tradition of Middle Eastern fables whispers visions of warm nights under the stars, ancient palaces, and impressive entries to rooms decorated with gold and fabrics. The "Morgiana" line embodies these images, which are synthesized in a design inspired by the shapes of the doorways of Arab palaces. Lines, curves, and signs traced as if they are on infinite sand caressed by the moon.

"Morgiana" is made up of a finely crafted sideboard and mirror. They easily fit into the room thanks to the monochromatic black and white surface that converses with the rest of the furnishings. The primary design, with its strong Middle Eastern influences, captures the gaze: gold is skilfully crafted in gold leaf and a sinuous mirror is wrapped in *Trilli Effect* gold dust.

# BOOKCASE MORGIANA™ "HAREM" COLLECTION

**Designers** UNICA

**Product features** Bookcase with extra-clear tempered shaped glass doors, 6 mm. thickness,

decorated with sandblasting for handmade stars, gold coloured leaf inserts, Trilli Effect (golden powder), golden bronze and white/black painting.

Weight 380 kg

**Product features** Mirror with extra-clear tempered bevelled glass panel, 5 mm. thickness, decorated with sandblasting for handmade stars, *Trilli Effect* (golden powder), gold coloured leaf inserts, golden bronze and white/black painting.