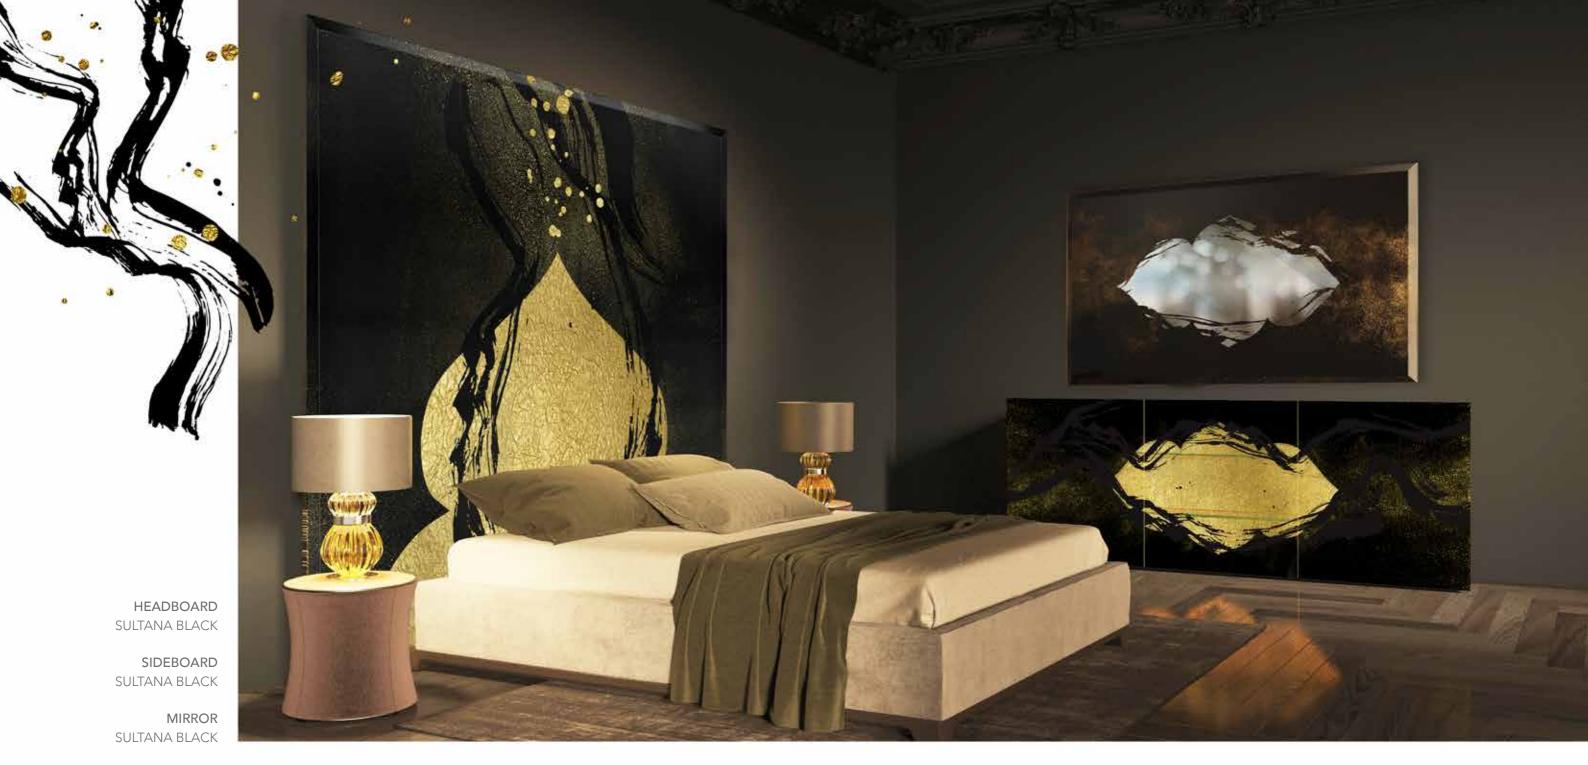

#### SULTANA™

Exotic suggestions are a major source of inspiration. They are able to combine many elements inside a timeless, aesthetic tale. "Sultana" unfolds like an iridescent shape, changing lines that recall the architecture of oriental palaces, but also the headdresses of the consorts of rulers of faraway kingdoms. Irregular markings and golden dust cross the primary shape, almost like the desert wind making brush marks on the sand.

Furnishings in the "Sultana" line fit inside spaces thanks to the skilful play of contrasts and light and shade, able to converse with the other elements in the environment. Sideboards in different sizes take their place in sitting rooms like precious containers; headboards and mirrors embellish bedrooms that recall ancient legends. Gold leaf and the *Trilli Effect* run across glass surfaces, capturing and reflecting the light from every angle to obtain an iridescent, almost mercurial, image.