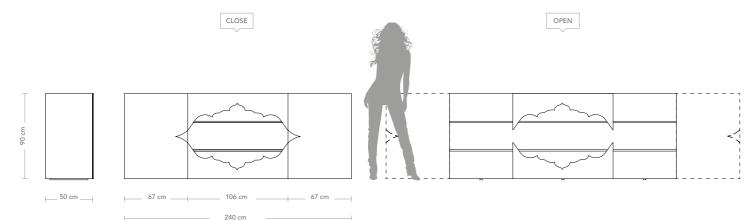

**Product features** Bookcase with extra-clear tempered glass doors, thickness 6 mm., decorated with sandblasting for handmade stars, Trilli Effect (golden powder) and white/black painting.

> Tapered wooden structure with 5 extra-clear tempered glass shelves. Gold coloured leaf finishing inside and glossy white/black lacquering outside.

Adjustable interior lighting.

Remote control with Android/iOS application to listen to music, adjust the light, open and close motorized doors directly from the mobile phone (upon request).

**Dimensions** W. 170 cm H. 220 cm D. 50 cm

decorated with sandblasting for handmade stars, Trilli Effect (golden

powder), white/black painting.

Tapered wooden structure with 5 extra-clear tempered glass shelves. Gold coloured leaf finishing inside and glossy white/black lacquering outside.

Adjustable interior lighting.

**Dimensions** W. 240 cm H. 90 cm D. 50 cm

Weight 170 kg

**Product features** Mirror with extra-clear tempered bevelled glass panel, 5 mm. thickness, decorated with sandblasting for handmade stars, *Trilli Effect* (golden