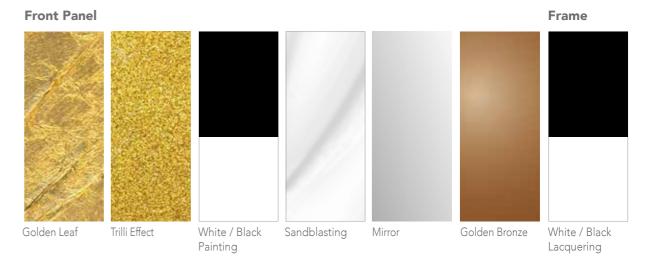

**Product features** Bookcase with extra-clear tempered glass doors, thickness 6 mm., decorated with sandblasting for handmade stars, Trilli Effect (golden powder) and white/black painting.

> Tapered wooden structure with 5 extra-clear tempered glass shelves. Gold coloured leaf finishing inside and glossy white/black lacquering outside.

Weight 380 kg

Product features Headboard with extra-clear tempered bevelled glass panel, 5 mm. thickness, designed with an arabic silhouette. Decorated with sandblasting for handmade stars, Trilli Effect (golden powder), gold coloured leaf inserts and white/black painting.

> Tapered wooden frame, 30 mm. thickness, with glossy white/black lacquering and gold coloured leaf finishing.

Adjustable lighting upon request.

**Dimensions** W. 280 cm H. 300 cm D. 3,5 cm

Product features Sideboard with extra-clear tempered glass doors, thickness 6 mm.,

**Product features** Bookcase with extra-clear tempered glass doors, thickness 6 mm., decorated with sandblasting for handmade stars, gold coloured leaf inserts, *Trilli Effect* (golden powder), golden bronze and white/black painting.

Weight 170 kg

**Product features** Mirror with extra-clear tempered bevelled glass panel, 5 mm. thickness, decorated with sandblasting for handmade stars, *Trilli Effect* (golden powder), gold coloured leaf inserts, golden bronze and white / black painting.