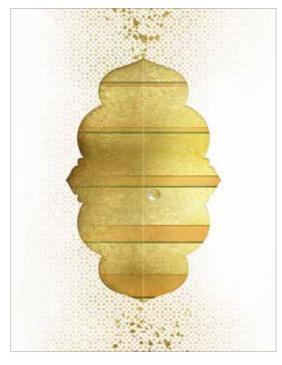

#### SULTANA™

Exotic suggestions are a major source of inspiration. They are able to combine many elements inside a timeless, aesthetic tale. "Sultana" unfolds like an iridescent shape, changing lines that recall the architecture of oriental palaces, but also the headdresses of the consorts of rulers of faraway kingdoms. Irregular markings and golden dust cross the primary shape, almost like the desert wind making brush marks on the sand.

Furnishings in the "Sultana" line fit inside spaces thanks to the skilful play of contrasts and light and shade, able to converse with the other elements in the environment. Sideboards in different sizes take their place in sitting rooms like precious containers; headboards and mirrors embellish bedrooms that recall ancient legends. Gold leaf and the *Trilli Effect* run across glass surfaces, capturing and reflecting the light from every angle to obtain an iridescent, almost mercurial, image.