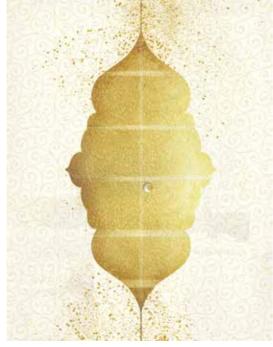

## LUNALBA™

The moon is a recurring element in UNICA concepts, as it is in the ancient traditions and art forms of the Middle East. The physical and symbolic importance of this star leaves no one untouched. In our productions it takes form in inferences and revamped versions of its various moments and faces under the starlight. "Lunalba" arises from the idea of this satellite as if it is held by the two edges of the sky and peeks out from behind the mirror.

The "Lunalba" mirror is a work with a complex design, that captures the attention through its unusual shapes and unique composition. It fits inside rooms as a prominent element, merging with the pre-existing furnishings thanks to the large monochromatic surfaces. Different sizes of Swarovski® crystals embellish the slats representing the sky while the moon, depicted in the centre, is an intricate work in gold leaf. The mirror is enclosed inside the front part, perfectly integrated in the composition, as if it were a mere decoration.