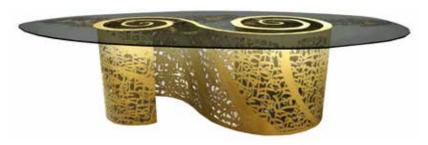

#### TAPPETO VOLANTE™

Magical elements are an essential component of ancient tales. The suggestions of fables that come from the Middle East were the inspiration for many UNICA lines, like the "Tappeto Volante" table: a richly decorated glass surface resting on a complexly crafted base, which incorporates the luminosity of the design on the glass.

"Tappeto Volante" is a table loaded with suggestions and symbolic meanings that enrich the environment. It plays a central role in the room as a design element of togetherness. The laser processing of the steel base with its elaborate intertwining calls to mind a dense Arabic script written in golden characters. The glass surface contrasts the monochromatism with a hypnotic design in gold leaf wrapped in ultra-fine powder for the Trilli Effect.

# TAPPETO VOLANTE™

"HAREM" COLLECTION

**Designers** UNICA

**Product features** Table with smoked extra-clear laminated shaped glass top, thickness 12 mm., decorated with sandblasting for handmade stars, *Trilli Effect* (golden

powder), gold coloured leaf inserts.

Laser-cut and shaped steel base with gold coloured leaf finishing.

**Dimensions** L. 300 cm W. 145 cm H. 80 cm

Weight 298 kg

Luxury Bespoke Tables

VIA BONAZZI 4, CASTEL MAGGIORE (BO) 40013 ITALY T. +39 051/0930627 INFO@UNICA.BIZ WWW.UNICA.BIZ