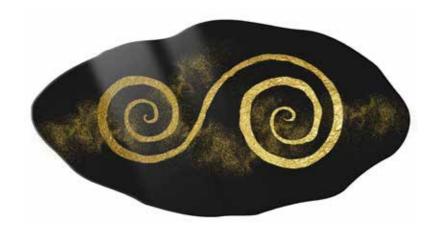

#### TAPPETO VOLANTE™

Magical elements are an essential component of ancient tales. The suggestions of fables that come from the Middle East were the inspiration for many UNICA lines, like the "Tappeto Volante" table: a richly decorated glass surface resting on a complexly crafted base, which incorporates the luminosity of the design on the glass.

"Tappeto Volante" is a table loaded with suggestions and symbolic meanings that enrich the environment. It plays a central role in the room as a design element of togetherness. The laser processing of the steel base with its elaborate intertwining calls to mind a dense Arabic script written in golden characters. The glass surface contrasts the monochromatism with a hypnotic design in gold leaf wrapped in ultra-fine powder for the Trilli Effect.