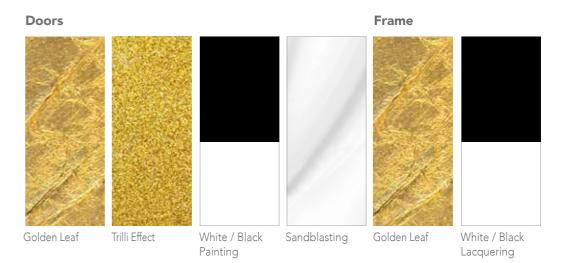

**Product features** Bookcase with extra-clear tempered glass doors, thickness 6 mm., decorated with sandblasting for handmade stars, Trilli Effect (golden powder) and white/black painting.

> Tapered wooden structure with 5 extra-clear tempered glass shelves. Gold coloured leaf finishing inside and glossy white/black lacquering outside.

> Tapered wooden frame, 30 mm. thickness, with glossy white/black lacquering and gold coloured leaf finishing.

Adjustable lighting upon request.

**Dimensions** W. 280 cm H. 300 cm D. 3,5 cm

Product features Sideboard with extra-clear tempered glass doors, thickness 6 mm.,