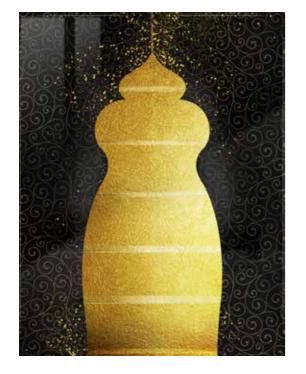

#### SULTANA™

Exotic suggestions are a major source of inspiration. They are able to combine many elements inside a timeless, aesthetic tale. "Sultana" unfolds like an iridescent shape, changing lines that recall the architecture of oriental palaces, but also the headdresses of the consorts of rulers of faraway kingdoms. Irregular markings and golden dust cross the primary shape, almost like the desert wind making brush marks on the sand.

Furnishings in the "Sultana" line fit inside spaces thanks to the skilful play of contrasts and light and shade, able to converse with the other elements in the environment. Sideboards in different sizes take their place in sitting rooms like precious containers; headboards and mirrors embellish bedrooms that recall ancient legends. Gold leaf and the *Trilli Effect* run across glass surfaces, capturing and reflecting the light from every angle to obtain an iridescent, almost mercurial, image.