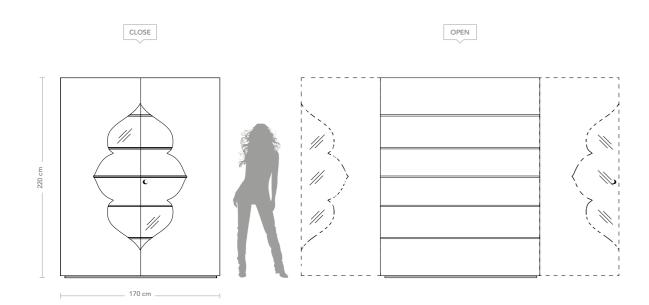

**Product features** Bookcase with extra-clear tempered glass doors, thickness 6 mm., decorated with sandblasting for handmade stars, Trilli Effect (golden powder) and white/black painting.

> Tapered wooden structure with 5 extra-clear tempered glass shelves. Gold coloured leaf finishing inside and glossy white/black lacquering outside.

Adjustable interior lighting.

Remote control with Android/iOS application to listen to music, adjust the light, open and close motorized doors directly from the mobile phone (upon request).

**Dimensions** W. 170 cm H. 220 cm D. 50 cm