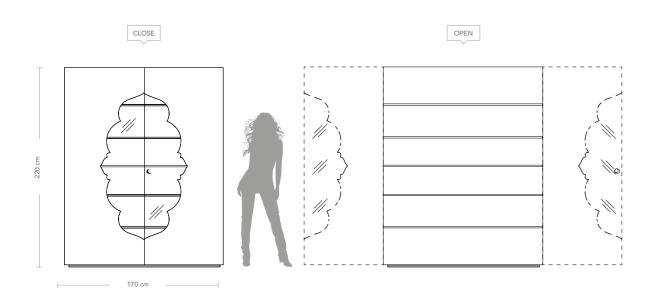

**Product features** Bookcase with extra-clear tempered glass doors, thickness 6 mm., decorated with sandblasting for handmade stars, Trilli Effect (golden powder) and white/black painting.

> Tapered wooden structure with 5 extra-clear tempered glass shelves. Gold coloured leaf finishing inside and glossy white/black lacquering outside.

Adjustable interior lighting.

Remote control with Android/iOS application to listen to music, adjust the light, open and close motorized doors directly from the mobile phone (upon request).

**Dimensions** W. 170 cm H. 220 cm D. 50 cm