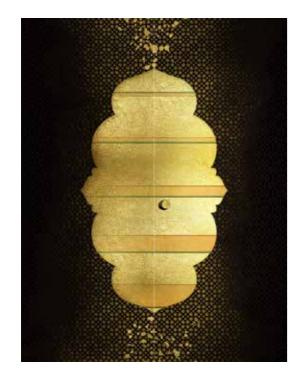

#### SULTANA™

Exotic suggestions are a major source of inspiration. They are able to combine many elements inside a timeless, aesthetic tale. "Sultana" unfolds like an iridescent shape, changing lines that recall the architecture of oriental palaces, but also the headdresses of the consorts of rulers of faraway kingdoms. Irregular markings and golden dust cross the primary shape, almost like the desert wind making brush marks on the sand.

Furnishings in the "Sultana" line fit inside spaces thanks to the skilful play of contrasts and light and shade, able to converse with the other elements in the environment. Sideboards in different sizes take their place in sitting rooms like precious containers; headboards and mirrors embellish bedrooms that recall ancient legends. Gold leaf and the *Trilli Effect* run across glass surfaces, capturing and reflecting the light from every angle to obtain an iridescent, almost mercurial, image.