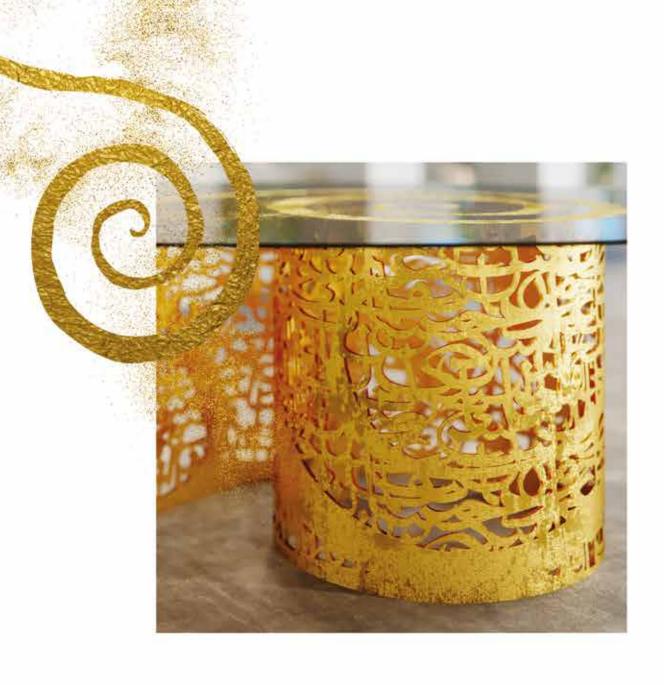

#### TAPPETO VOLANTE™

Magical elements are an essential component of ancient tales. The suggestions of fables that come from the Middle East were the inspiration for many UNICA lines, like the "Tappeto Volante" table: a richly decorated glass surface resting on a complexly crafted base, which incorporates the luminosity of the design on the glass.

"Tappeto Volante" is a table loaded with suggestions and symbolic meanings that enrich the environment. It plays a central role in the room as a design element of togetherness. The laser processing of the steel base with its elaborate intertwining calls to mind a dense Arabic script written in golden characters. The glass surface contrasts the monochromatism with a hypnotic design in gold leaf wrapped in ultra-fine powder for the Trilli Effect.

# TAPPETO VOLANTE™

"HAREM" COLLECTION

**Designers** UNICA

**Product features** Table with smoked extra-clear laminated shaped glass top, thickness 12 mm., decorated with sandblasting for handmade stars, *Trilli Effect* (golden

powder), gold coloured leaf inserts.

Laser-cut and shaped steel base with gold coloured leaf finishing.

**Dimensions** L. 300 cm W. 145 cm H. 80 cm

Weight 298 kg

Luxury Bespoke Tables

VIA BONAZZI 4, CASTEL MAGGIORE (BO) 40013 ITALY T. +39 051/0930627 INFO@UNICA.BIZ WWW.UNICA.BIZ