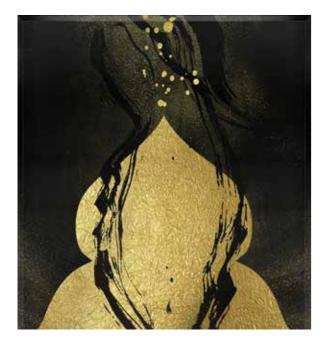

#### SULTANA™

Exotic suggestions are a major source of inspiration. They are able to combine many elements inside a timeless, aesthetic tale. "Sultana" unfolds like an iridescent shape, changing lines that recall the architecture of oriental palaces, but also the headdresses of the consorts of rulers of faraway kingdoms. Irregular markings and golden dust cross the primary shape, almost like the desert wind making brush marks on the sand.

Furnishings in the "Sultana" line fit inside spaces thanks to the skilful play of contrasts and light and shade, able to converse with the other elements in the environment. Sideboards in different sizes take their place in sitting rooms like precious containers; headboards and mirrors embellish bedrooms that recall ancient legends. Gold leaf and the *Trilli Effect* run across glass surfaces, capturing and reflecting the light from every angle to obtain an iridescent, almost mercurial, image.