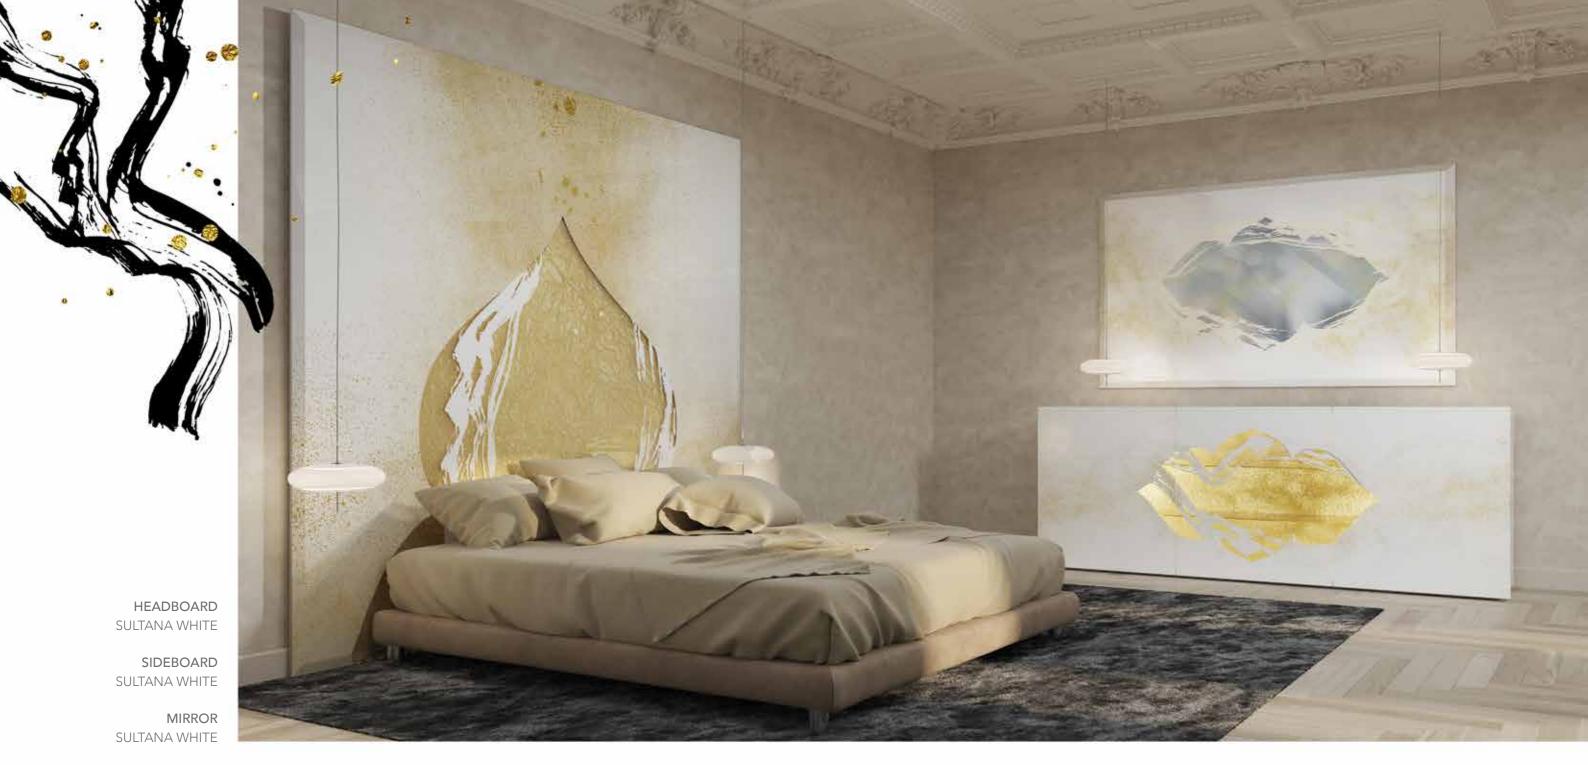

#### SULTANA™

Exotic suggestions are a major source of inspiration. They are able to combine many elements inside a timeless, aesthetic tale. "Sultana" unfolds like an iridescent shape, changing lines that recall the architecture of oriental palaces, but also the headdresses of the consorts of rulers of faraway kingdoms. Irregular markings and golden dust cross the primary shape, almost like the desert wind making brush marks on the sand.

Furnishings in the "Sultana" line fit inside spaces thanks to the skilful play of contrasts and light and shade, able to converse with the other elements in the environment. Sideboards in different sizes take their place in sitting rooms like precious containers; headboards and mirrors embellish bedrooms that recall ancient legends. Gold leaf and the *Trilli Effect* run across glass surfaces, capturing and reflecting the light from every angle to obtain an iridescent, almost mercurial, image.