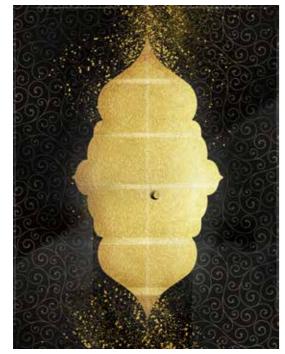

## LUNALBA™

The moon is a recurring element in UNICA concepts, as it is in the ancient traditions and art forms of the Middle East. The physical and symbolic importance of this star leaves no one untouched. In our productions it takes form in inferences and revamped versions of its various moments and faces under the starlight. "Lunalba" arises from the idea of this satellite as if it is held by the two edges of the sky and peeks out from behind the mirror.

The "Lunalba" mirror is a work with a complex design, that captures the attention through its unusual shapes and unique composition. It fits inside rooms as a prominent element, merging with the pre-existing furnishings thanks to the large monochromatic surfaces. Different sizes of Swarovski® crystals embellish the slats representing the sky while the moon, depicted in the centre, is an intricate work in gold leaf. The mirror is enclosed inside the front part, perfectly integrated in the composition, as if it were a mere decoration.