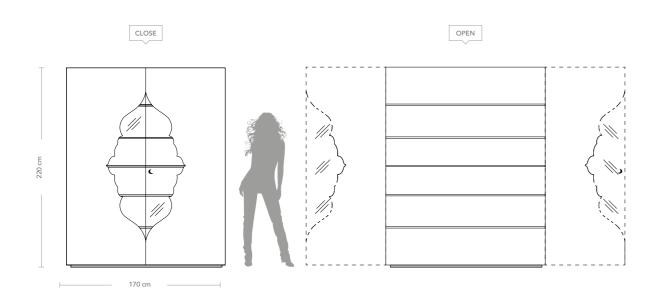

**Product features** Bookcase with extra-clear tempered glass doors, thickness 6 mm., decorated with sandblasting for handmade stars, Trilli Effect (golden powder) and white/black painting.

> Tapered wooden structure with 5 extra-clear tempered glass shelves. Gold coloured leaf finishing inside and glossy white/black lacquering outside.

Adjustable interior lighting.

Remote control with Android/iOS application to listen to music, adjust the light, open and close motorized doors directly from the mobile phone (upon request).

**Dimensions** W. 170 cm H. 220 cm D. 50 cm