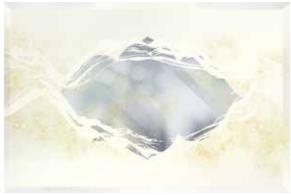

#### SULTANA™

Exotic suggestions are a major source of inspiration. They are able to combine many elements inside a timeless, aesthetic tale. "Sultana" unfolds like an iridescent shape, changing lines that recall the architecture of oriental palaces, but also the headdresses of the consorts of rulers of faraway kingdoms. Irregular markings and golden dust cross the primary shape, almost like the desert wind making brush marks on the sand.

Furnishings in the "Sultana" line fit inside spaces thanks to the skilful play of contrasts and light and shade, able to converse with the other elements in the environment. Sideboards in different sizes take their place in sitting rooms like precious containers; headboards and mirrors embellish bedrooms that recall ancient legends. Gold leaf and the *Trilli Effect* run across glass surfaces, capturing and reflecting the light from every angle to obtain an iridescent, almost mercurial, image.