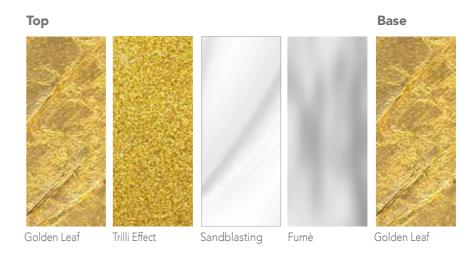

"Tappeto Volante" is a table loaded with suggestions and symbolic meanings that enrich the environment. It plays a central role in the room as a design element of togetherness. The laser processing of the steel base with its elaborate intertwining calls to mind a dense Arabic script written in golden characters. The glass surface contrasts the monochromatism with a hypnotic design in gold leaf wrapped in ultra-fine powder for the Trilli Effect.

# TAPPETO VOLANTE™

"HAREM" COLLECTION

**Designers** UNICA

**Product features** Table with smoked extra-clear laminated shaped glass top, thickness 12 mm., decorated with sandblasting for handmade stars, *Trilli Effect* (golden

powder), gold coloured leaf inserts.

Laser-cut and shaped steel base with gold coloured leaf finishing.

**Dimensions** L. 300 cm W. 145 cm H. 80 cm

Weight 298 kg

Luxury Bespoke Tables

VIA BONAZZI 4, CASTEL MAGGIORE (BO) 40013 ITALY T. +39 051/0930627 INFO@UNICA.BIZ WWW.UNICA.BIZ