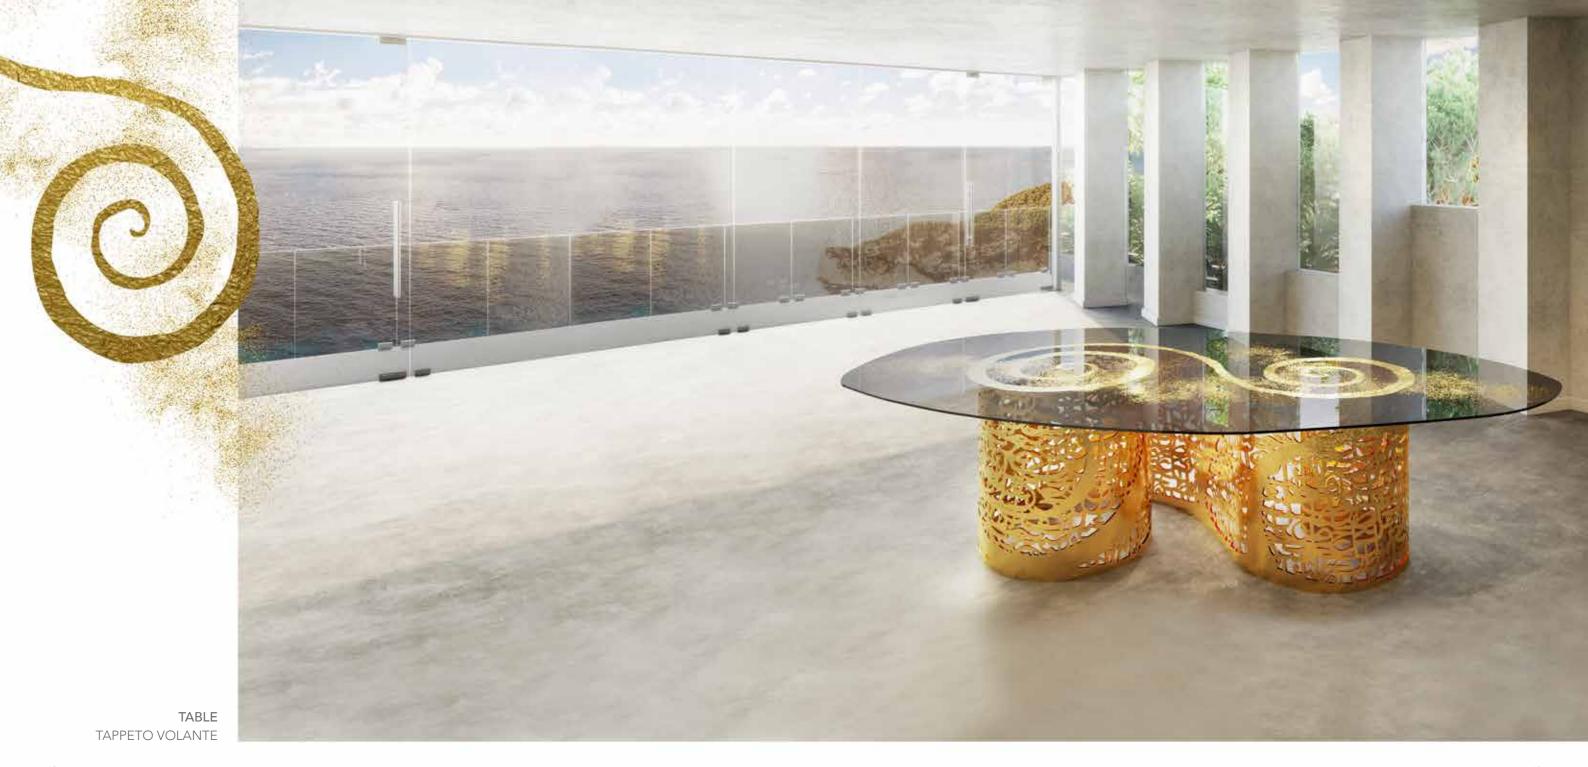

#### TAPPETO VOLANTE™

Magical elements are an essential component of ancient tales. The suggestions of fables that come from the Middle East were the inspiration for many UNICA lines, like the "Tappeto Volante" table: a richly decorated glass surface resting on a complexly crafted base, which incorporates the luminosity of the design on the glass.

"Tappeto Volante" is a table loaded with suggestions and symbolic meanings that enrich the environment. It plays a central role in the room as a design element of togetherness. The laser processing of the steel base with its elaborate intertwining calls to mind a dense Arabic script written in golden characters. The glass surface contrasts the monochromatism with a hypnotic design in gold leaf wrapped in ultra-fine powder for the Trilli Effect.

# TAPPETO VOLANTE™

"HAREM" COLLECTION

**Designers** UNICA

**Product features** Table with smoked extra-clear laminated shaped glass top, thickness 12 mm., decorated with sandblasting for handmade stars, *Trilli Effect* (golden

powder), gold coloured leaf inserts.

Laser-cut and shaped steel base with gold coloured leaf finishing.

**Dimensions** L. 300 cm W. 145 cm H. 80 cm

Weight 298 kg

Luxury Bespoke Tables

VIA BONAZZI 4, CASTEL MAGGIORE (BO) 40013 ITALY T. +39 051/0930627 INFO@UNICA.BIZ WWW.UNICA.BIZ