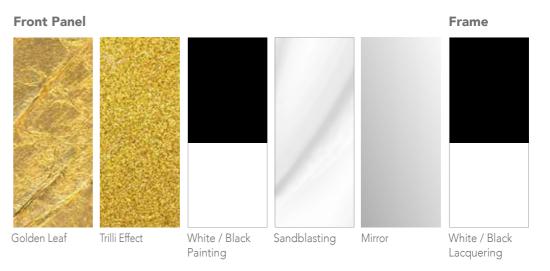

Furnishings in the "Sultana" line fit inside spaces thanks to the skilful play of contrasts and light and shade, able to converse with the other elements in the environment. Sideboards in different sizes take their place in sitting rooms like precious containers; headboards and mirrors embellish bedrooms that recall ancient legends. Gold leaf and the *Trilli Effect* run across glass surfaces, capturing and reflecting the light from every angle to obtain an iridescent, almost mercurial, image.

**Product features** Bookcase with extra-clear tempered glass doors, thickness 6 mm., decorated with sandblasting for handmade stars, Trilli Effect (golden powder) and white/black painting.

> Tapered wooden structure with 5 extra-clear tempered glass shelves. Gold coloured leaf finishing inside and glossy white/black lacquering outside.

Weight 380 kg

Product features Headboard with extra-clear tempered bevelled glass panel, 5 mm. thickness, designed with an arabic silhouette. Decorated with sandblasting for handmade stars, Trilli Effect (golden powder), gold coloured leaf inserts and white/black painting.

> Tapered wooden frame, 30 mm. thickness, with glossy white/black lacquering and gold coloured leaf finishing.

Adjustable lighting upon request.

**Dimensions** W. 280 cm H. 300 cm D. 3,5 cm

Product features Sideboard with extra-clear tempered glass doors, thickness 6 mm.,