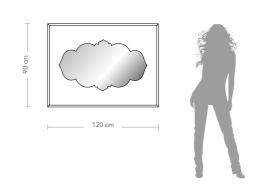

Adjustable interior lighting.

**Dimensions** W. 240 cm H. 90 cm D. 50 cm

Weight 170 kg

**Product features** Mirror with extra-clear tempered bevelled glass panel, 5 mm. thickness, decorated with sandblasting for handmade stars, *Trilli Effect* (golden

powder) and white/black painting.

Tapered wooden frame, 30 mm. thickness, glossy white/black lacquering.

**Dimensions** W. 120 cm H. 90 cm D. 3,5 cm

Weight 45 kg

"

Delicate steps on cold stone.
Amber skin, pure
as a blossoming flower.
Curious eyes for an infinite world.