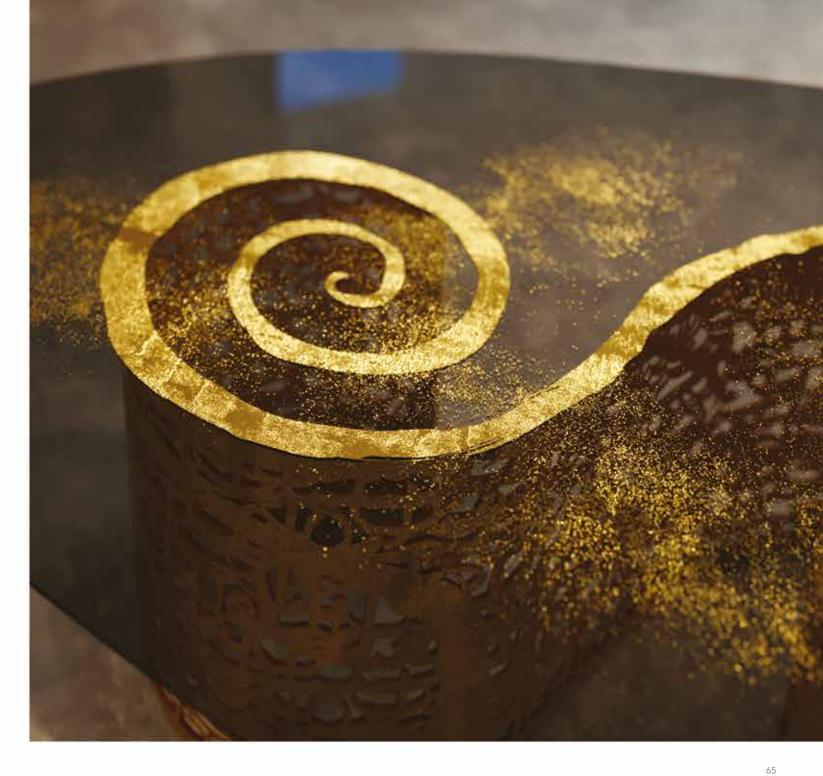

#### TAPPETO VOLANTE™

Magical elements are an essential component of ancient tales. The suggestions of fables that come from the Middle East were the inspiration for many UNICA lines, like the "Tappeto Volante" table: a richly decorated glass surface resting on a complexly crafted base, which incorporates the luminosity of the design on the glass.

"Tappeto Volante" is a table loaded with suggestions and symbolic meanings that enrich the environment. It plays a central role in the room as a design element of togetherness. The laser processing of the steel base with its elaborate intertwining calls to mind a dense Arabic script written in golden characters. The glass surface contrasts the monochromatism with a hypnotic design in gold leaf wrapped in ultra-fine powder for the Trilli Effect.

# TAPPETO VOLANTE™

"HAREM" COLLECTION

**Designers** UNICA

**Product features** Table with smoked extra-clear laminated shaped glass top, thickness 12 mm., decorated with sandblasting for handmade stars, *Trilli Effect* (golden

powder), gold coloured leaf inserts.

Laser-cut and shaped steel base with gold coloured leaf finishing.

**Dimensions** L. 300 cm W. 145 cm H. 80 cm

Weight 298 kg

Luxury Bespoke Tables

VIA BONAZZI 4, CASTEL MAGGIORE (BO) 40013 ITALY T. +39 051/0930627 INFO@UNICA.BIZ WWW.UNICA.BIZ