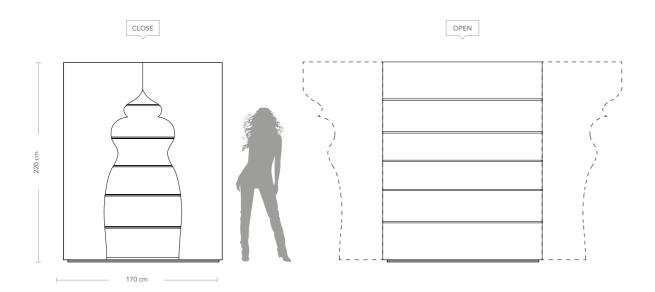

**Product features** Bookcase with extra-clear tempered glass doors, thickness 6 mm., decorated with sandblasting for handmade stars, Trilli Effect (golden powder) and white/black painting.

> Tapered wooden structure with 5 extra-clear tempered glass shelves. Gold coloured leaf finishing inside and glossy white/black lacquering outside.

Adjustable interior lighting.

Remote control with Android/iOS application to listen to music, adjust the light, open and close motorized doors directly from the mobile phone (upon request).

**Dimensions** W. 170 cm H. 220 cm D. 50 cm