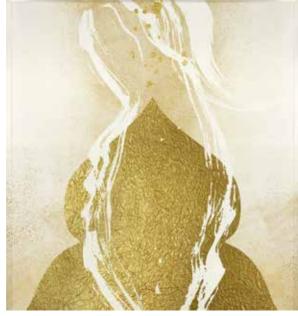

## ODALISCA<sup>TM</sup>

The concept of "Odalisca" is closely linked to suggestions of the Middle East and the ancient traditions of distant peoples. Contrast plays a very important role in the line's furnishings: black and white, the brightness of gold against the uniformity of the monochromatism, wavy lines on flat surfaces. The primary design recalls the shapes of the sovereigns' palaces seen from a distance, on the horizon as glimpsed from the desert while being enveloped in a turbine of golden sand.

"Odalisca" brings the suggestions of a distant world and legends lost to time into the environment. The sideboards, in various sizes, become central elements in the rooms, as well as precious containers. The iridescent effect of the gold leaf as it reflects the light gives rise to constantly changing perspective effects, accentuated by the *Trilli Effect* that crosses the monochromatic surfaces. The mirror lightens the composition, centring the attention on the functional aspect of the central outline of the work.