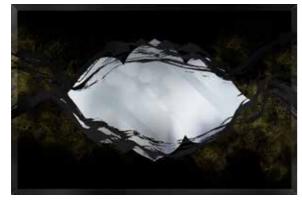

#### SULTANA™

Exotic suggestions are a major source of inspiration. They are able to combine many elements inside a timeless, aesthetic tale. "Sultana" unfolds like an iridescent shape, changing lines that recall the architecture of oriental palaces, but also the headdresses of the consorts of rulers of faraway kingdoms. Irregular markings and golden dust cross the primary shape, almost like the desert wind making brush marks on the sand.

Furnishings in the "Sultana" line fit inside spaces thanks to the skilful play of contrasts and light and shade, able to converse with the other elements in the environment. Sideboards in different sizes take their place in sitting rooms like precious containers; headboards and mirrors embellish bedrooms that recall ancient legends. Gold leaf and the *Trilli Effect* run across glass surfaces, capturing and reflecting the light from every angle to obtain an iridescent, almost mercurial, image.