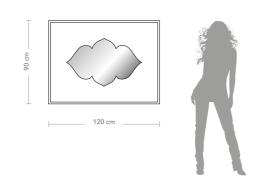

Adjustable interior lighting.

**Dimensions** W. 240 cm H. 90 cm D. 50 cm

Weight 170 kg

**Product features** Mirror with extra-clear tempered bevelled glass panel, 5 mm. thickness, decorated with sandblasting for handmade stars, *Trilli Effect* (golden

powder) and white/black painting.

Tapered wooden frame, 30 mm. thickness, glossy white/black lacquering.

**Dimensions** W. 120 cm H. 90 cm D. 3,5 cm

Weight 45 kg

"

Delicate steps on cold stone.
Amber skin, pure
as a blossoming flower.
Curious eyes for an infinite world.