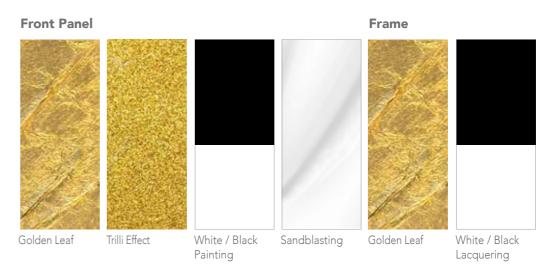

**Product features** Bookcase with extra-clear tempered glass doors, thickness 6 mm., decorated with sandblasting for handmade stars, Trilli Effect (golden powder) and white/black painting.

> Tapered wooden structure with 5 extra-clear tempered glass shelves. Gold coloured leaf finishing inside and glossy white/black lacquering outside.

Weight 380 kg

Product features Headboard with extra-clear tempered bevelled glass panel, 5 mm. thickness, designed with an arabic silhouette. Decorated with sandblasting for handmade stars, Trilli Effect (golden powder), gold coloured leaf inserts and white/black painting.

> Tapered wooden frame, 30 mm. thickness, with glossy white/black lacquering and gold coloured leaf finishing.

Adjustable lighting upon request.

**Dimensions** W. 280 cm H. 300 cm D. 3,5 cm

Product features Sideboard with extra-clear tempered glass doors, thickness 6 mm.,

decorated with sandblasting for handmade stars, Trilli Effect (golden

powder), white/black painting.

Tapered wooden structure with 5 extra-clear tempered glass shelves. Gold coloured leaf finishing inside and glossy white/black lacquering outside.