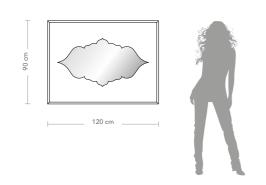

Adjustable interior lighting.

**Dimensions** W. 240 cm H. 90 cm D. 50 cm

Weight 170 kg

**Product features** Mirror with extra-clear tempered bevelled glass panel, 5 mm. thickness, decorated with sandblasting for handmade stars, *Trilli Effect* (golden

powder) and white/black painting.

Tapered wooden frame, 30 mm. thickness, glossy white/black lacquering.

**Dimensions** W. 120 cm H. 90 cm D. 3,5 cm

Weight 45 kg

"

Delicate steps on cold stone.
Amber skin, pure
as a blossoming flower.
Curious eyes for an infinite world.