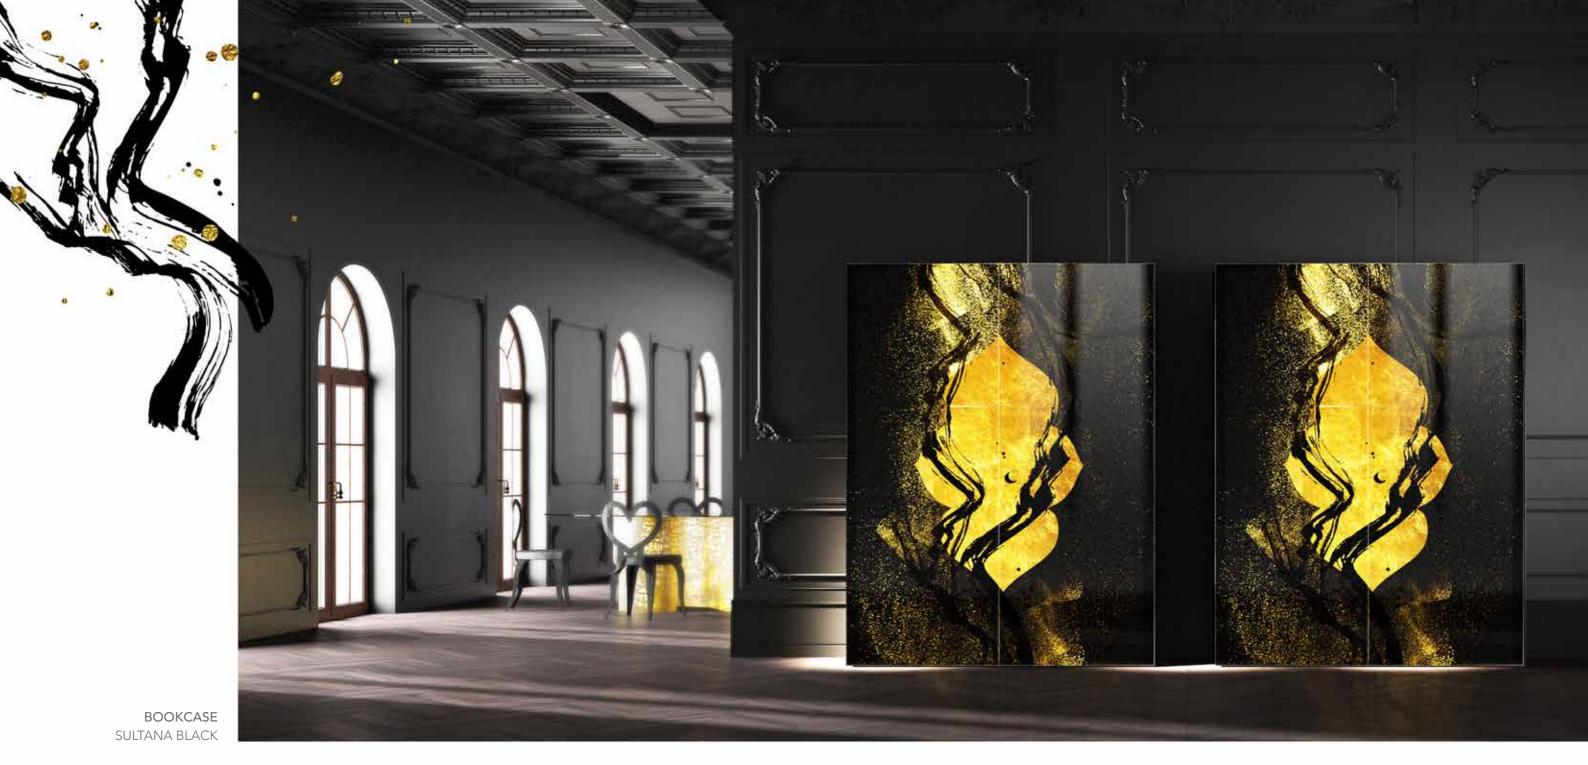

#### SULTANA™

Exotic suggestions are a major source of inspiration. They are able to combine many elements inside a timeless, aesthetic tale. "Sultana" unfolds like an iridescent shape, changing lines that recall the architecture of oriental palaces, but also the headdresses of the consorts of rulers of faraway kingdoms. Irregular markings and golden dust cross the primary shape, almost like the desert wind making brush marks on the sand.

Furnishings in the "Sultana" line fit inside spaces thanks to the skilful play of contrasts and light and shade, able to converse with the other elements in the environment. Sideboards in different sizes take their place in sitting rooms like precious containers; headboards and mirrors embellish bedrooms that recall ancient legends. Gold leaf and the *Trilli Effect* run across glass surfaces, capturing and reflecting the light from every angle to obtain an iridescent, almost mercurial, image.