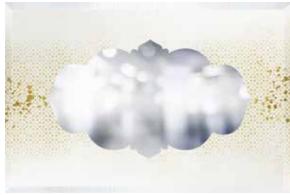

Adjustable interior lighting.

**Dimensions** W. 240 cm H. 90 cm D. 50 cm

Weight 170 kg

**Product features** Mirror with extra-clear tempered bevelled glass panel, 5 mm. thickness, decorated with sandblasting for handmade stars, *Trilli Effect* (golden

powder) and white/black painting.

Tapered wooden frame, 30 mm. thickness, glossy white/black lacquering.

**Dimensions** W. 120 cm H. 90 cm D. 3,5 cm

Weight 45 kg

"

Delicate steps on cold stone.
Amber skin, pure
as a blossoming flower.
Curious eyes for an infinite world.