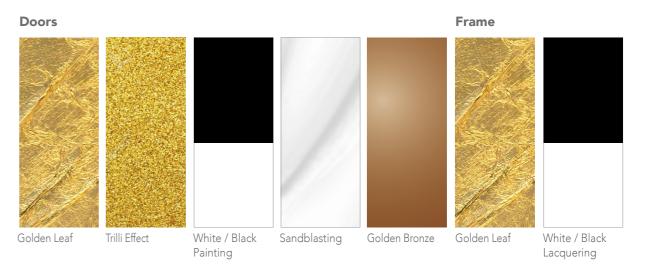

**Designers** UNICA

**Product features** Bookcase with extra-clear tempered glass doors, thickness 6 mm., decorated with sandblasting for handmade stars, gold coloured leaf inserts, Trilli Effect (golden powder), golden bronze and white/black painting.

> Tapered wooden structure with 5 extra-clear tempered glass shelves. Gold coloured leaf finishing inside and glossy white/black lacquering outside.

Adjustable interior lighting.

Remote control with Android/iOS application to listen to music, adjust the light, open and close motorized doors directly from the mobile phone (upon request).