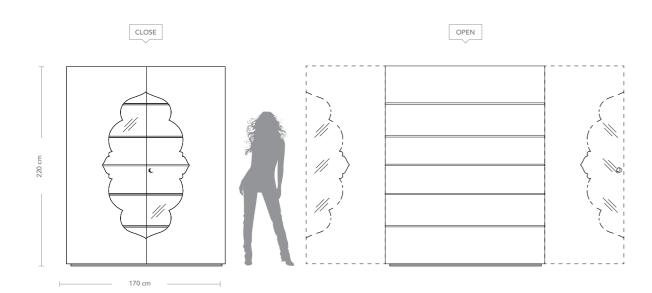

**Designers** UNICA

**Product features** Bookcase with extra-clear tempered glass doors, thickness 6 mm., decorated with sandblasting for handmade stars, gold coloured leaf inserts, Trilli Effect (golden powder), golden bronze and white/black painting.

> Tapered wooden structure with 5 extra-clear tempered glass shelves. Gold coloured leaf finishing inside and glossy white/black lacquering outside.

Adjustable interior lighting.



Remote control with Android/iOS application to listen to music, adjust the light, open and close motorized doors directly from the mobile phone (upon request).

**Dimensions** W. 170 cm H. 220 cm D. 50 cm

Weight 380 kg



38 39