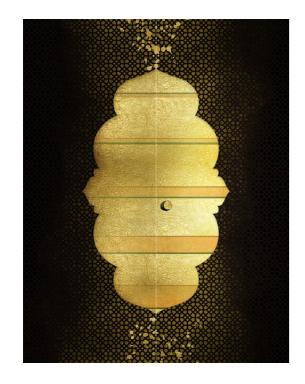

**Designers** UNICA

**Product features** Bookcase with extra-clear tempered glass doors, thickness 6 mm., decorated with sandblasting for handmade stars, gold coloured leaf inserts, Trilli Effect (golden powder), golden bronze and white/black painting.

> Tapered wooden structure with 5 extra-clear tempered glass shelves. Gold coloured leaf finishing inside and glossy white/black lacquering outside.

Adjustable interior lighting.

Remote control with Android/iOS application to listen to music, adjust the light, open and close motorized doors directly from the mobile phone (upon request).