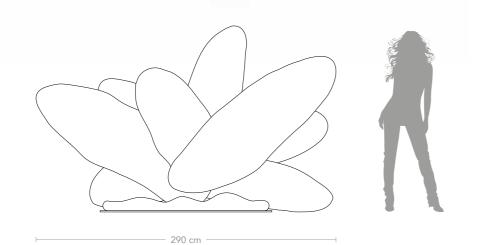

Metal frame thickness 3 mm. decorated with gold coloured leaf.

**Dimensions** L. 290 cm H. 180 cm

Weight 293 Kg

"

Regular, imperfect, jagged, symmetrical. A thousand souls in a circle. An ancient, magical dance a long-awaited hope.