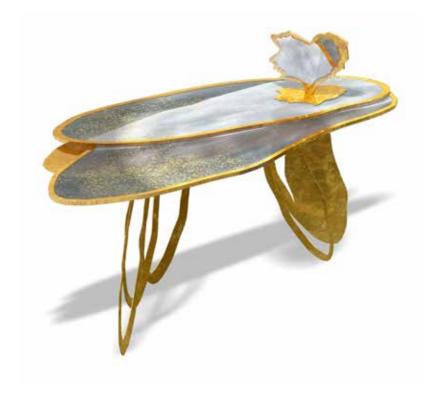

"

**Product features**Vanity table with extra-clear shaped glass top made with 2 melted and blended glass sheets, thickness 10 mm. each, decorated with *Trilli Effect* (golden powder), digital printing and semi-transparent painting.

Metal structure, thickness 3 mm., decorated with with gold coloured leaf.

**Dimensions** L. 182,5 cm W. 95 cm H. 75 cm

Base

 $^{2}$ 

**Product features** Headboard composed by four extra-clear, shaped, melted glass sheets, thickness 10 mm. each, decorated with *Trilli Effect* (golden powder), digital printing and semi-transparent painting.