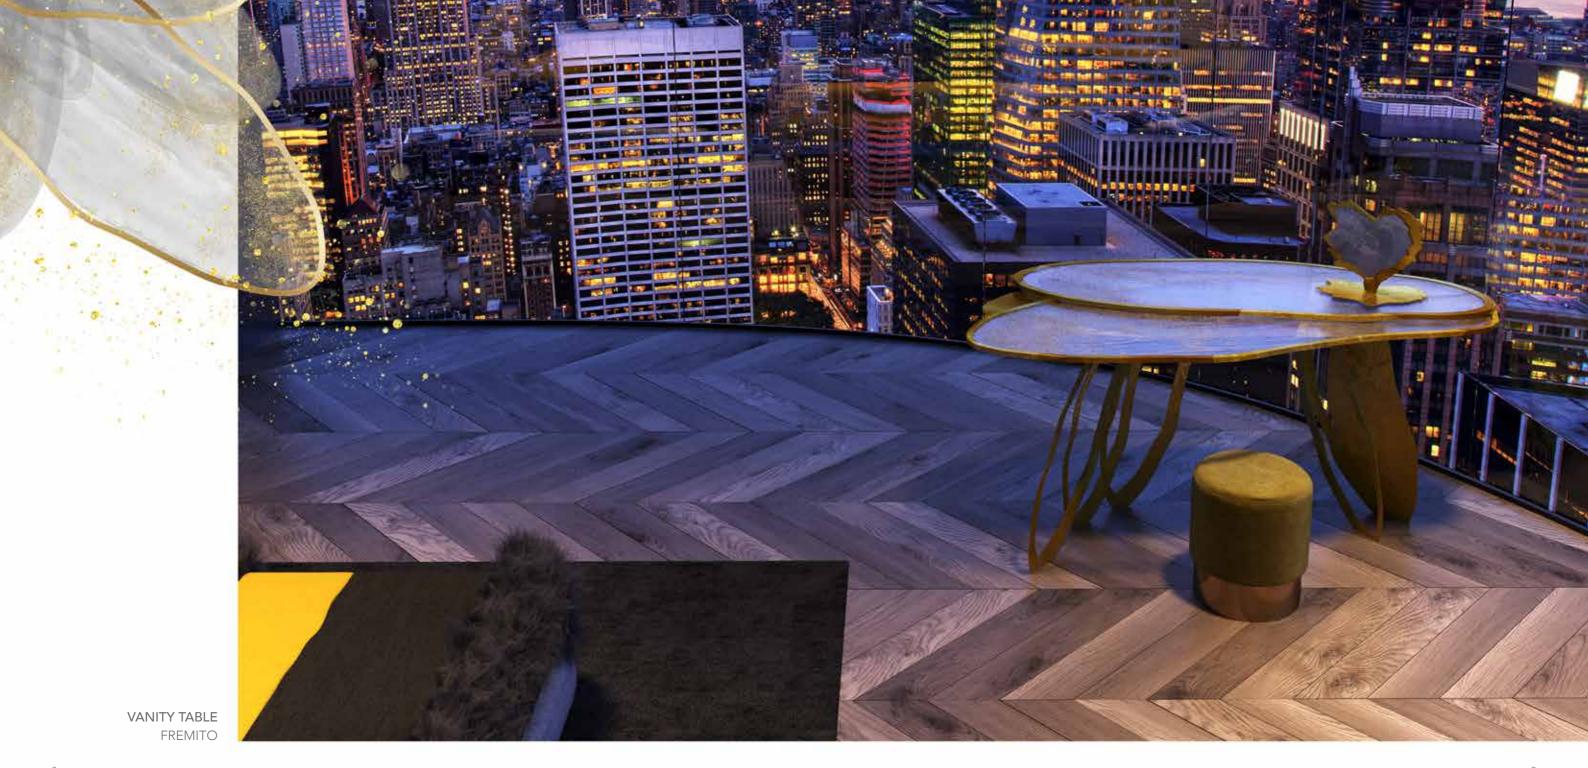

"

**Product features**Vanity table with extra-clear shaped glass top made with 2 melted and blended glass sheets, thickness 10 mm. each, decorated with *Trilli Effect* (golden powder), digital printing and semi-transparent painting.

Metal structure, thickness 3 mm., decorated with with gold coloured leaf.

**Dimensions** L. 182,5 cm W. 95 cm H. 75 cm

Base

 $^{2}$ 

**Product features** Headboard composed by four extra-clear, shaped, melted glass sheets, thickness 10 mm. each, decorated with *Trilli Effect* (golden powder), digital printing and semi-transparent painting.