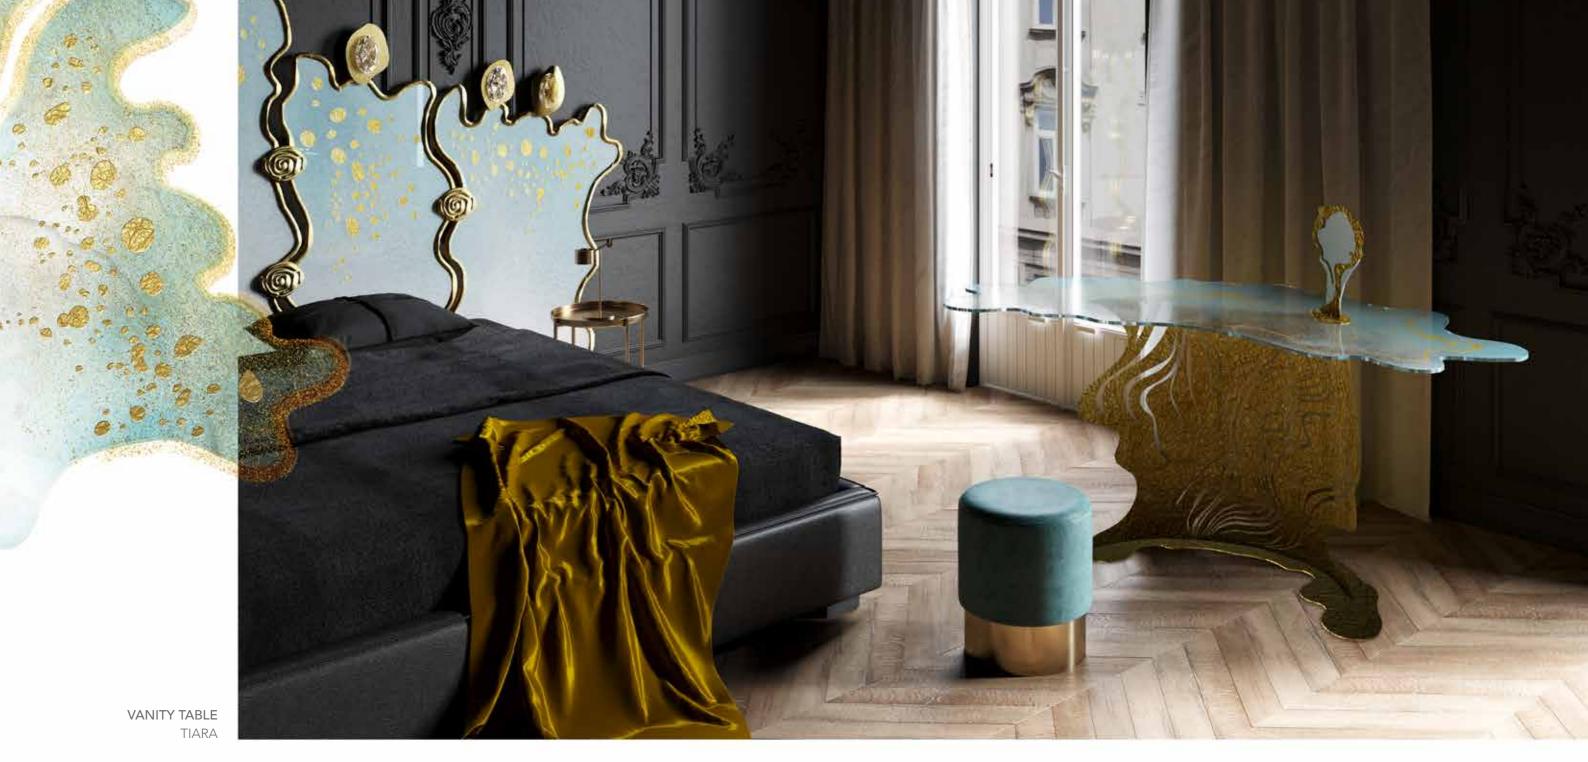

"

**Product features**Vanity table with extra-clear shaped glass top made with 2 melted and blended glass sheets, thickness 10 mm. each, decorated with *Trilli Effect* (golden powder), digital printing and semi-transparent painting.

Metal structure, thickness 3 mm., decorated with with gold coloured leaf.

**Dimensions** L. 182,5 cm W. 95 cm H. 75 cm

Base

 $^{2}$ 

**Product features** Headboard composed by four extra-clear, shaped, melted glass sheets, thickness 10 mm. each, decorated with *Trilli Effect* (golden powder), digital printing and semi-transparent painting.