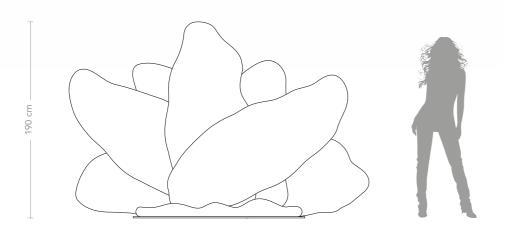

Trilli Effect (golden powder), digital printing and semi-transparent painting.

Metal frame, thickness 3 mm., decorated with gold coloured leaf.

**Dimensions** L. 290 cm H. 190 cm

Weight 296 Kg

290 cm

"

A night in the palace.
Music, footsteps, the whirling
of iridescent clothing. And smiles,
lights, enchanting moments.