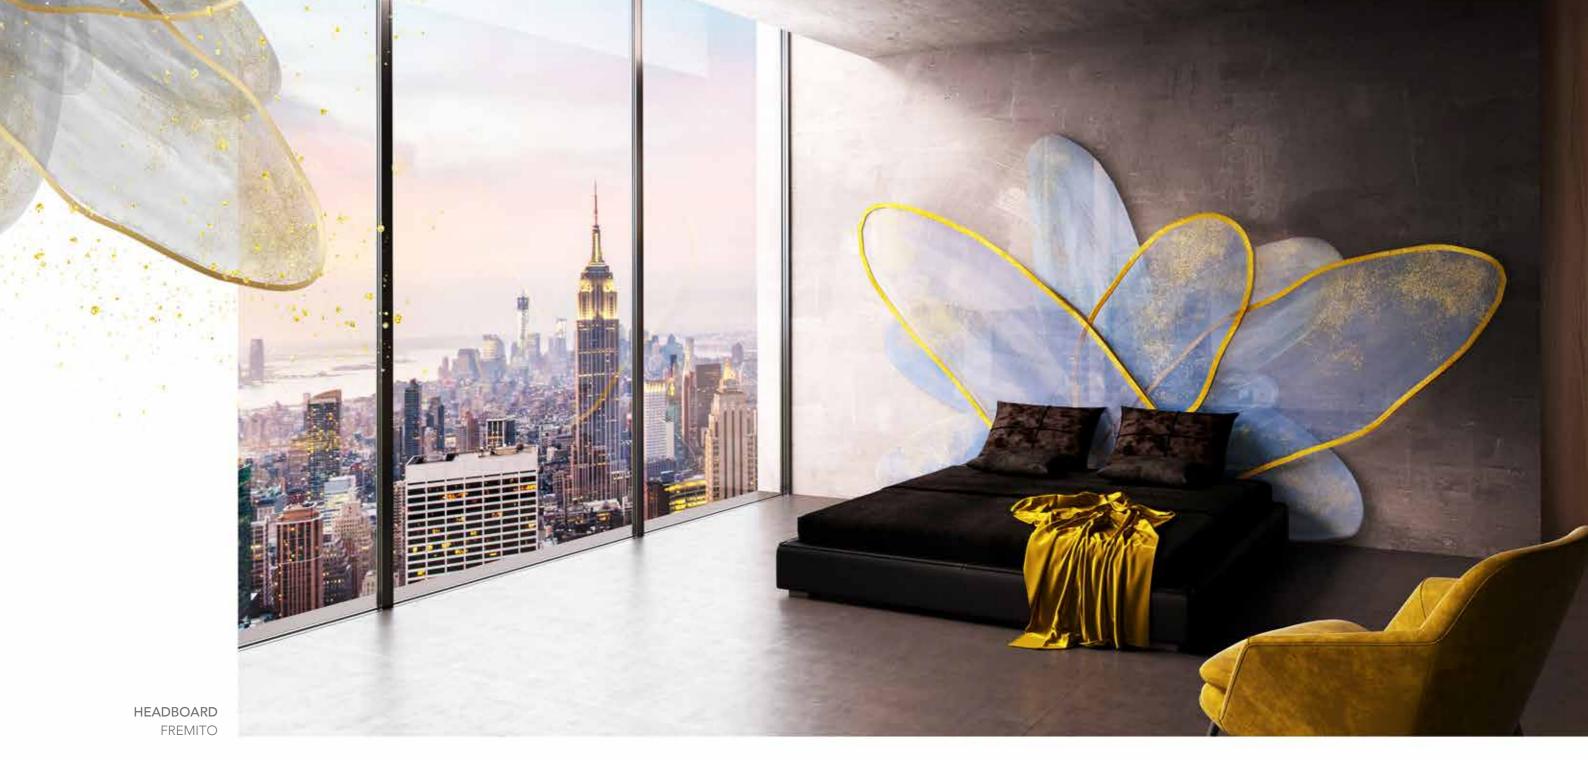

Metal structure, thickness 3 mm., decorated with with gold coloured leaf.

**Dimensions** L. 182,5 cm W. 95 cm H. 75 cm

Base

 $^{2}$ 

**Product features** Headboard composed by four extra-clear, shaped, melted glass sheets, thickness 10 mm. each, decorated with *Trilli Effect* (golden powder), digital printing and semi-transparent painting.

Metal frame thickness 3 mm. decorated with gold coloured leaf.

**Dimensions** L. 290 cm H. 180 cm

Weight 293 Kg

"

Regular, imperfect, jagged, symmetrical. A thousand souls in a circle. An ancient, magical dance a long-awaited hope.