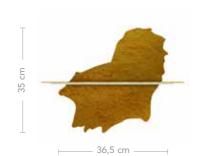

## MIRROR VANITY TABLE "MORPHEUS" COLLECTION

**Designers** UNICA

**Product features** Metal frame, thickness 3 mm., decorated with gold coloured leaf and

shaped mirror.

**Dimensions** L. 47,4 cm H. 37 cm