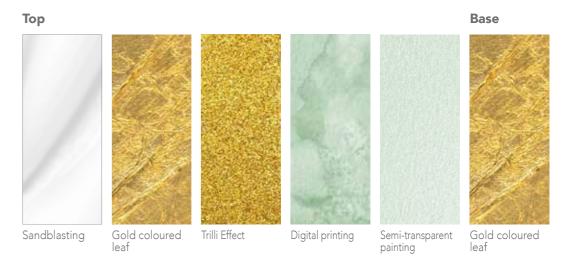

On a bed of waves, a shine of lights, rests.

"

VANITY TABLE PETALI

**Product features** Vanity table with 3 extra-clear shaped, melted glass sheets, thickness 10 mm. each, decorated with sandblasting, gold coloured leaf and *Trilli Effect* (golden powder), digital printing and semi-trasparent painting.

Metal structure, thickness 3 mm., decorated with gold coloured leaf.

**Dimensions** L. 145 cm W. 100 cm H. 75 cm

**Product features** Headboard composed by four extra-clear, shaped, melted glass sheets, thickness 10 mm. each, decorated with sandblasting, gold coloured leaf,