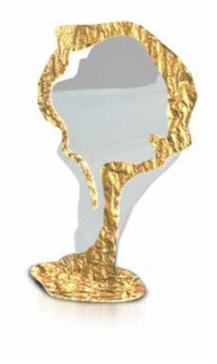

## MIRROR VANITY TABLE "MORPHEUS" COLLECTION

**Designers** UNICA

**Product features** Metal frame, thickness 3 mm., decorated with gold coloured leaf and

shaped mirror.

**Dimensions** L. 47,4 cm H. 37 cm

## MIRROR VANITY TABLE "MORPHEUS" COLLECTION

**Designers** UNICA

**Product features** Metal frame, thickness 3 mm., decorated with gold coloured leaf and

shaped mirror.

**Dimensions** L. 28 cm H. 36 cm

Luxury Bespoke Tables