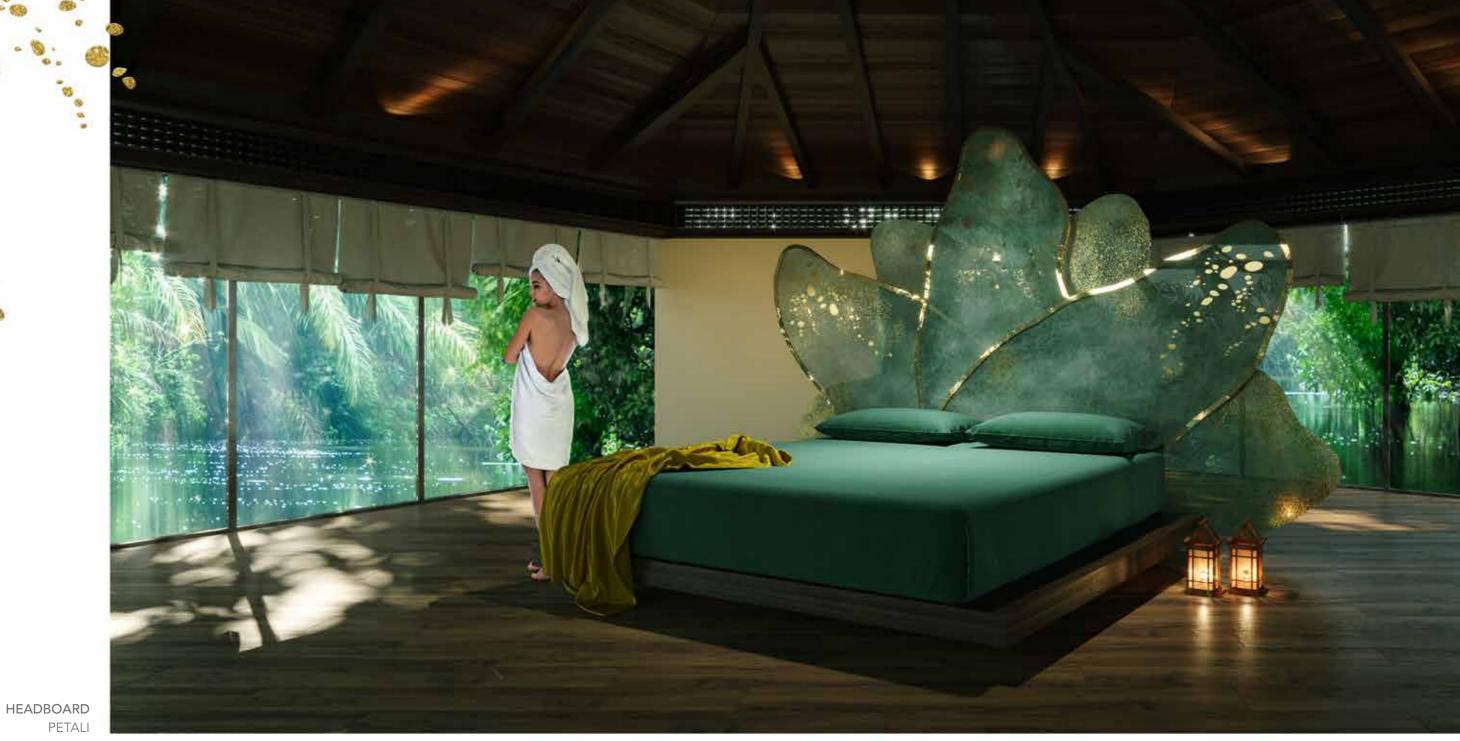

Metal structure, thickness 3 mm., decorated with gold coloured leaf.

**Dimensions** L. 145 cm W. 100 cm H. 75 cm

**Product features** Headboard composed by four extra-clear, shaped, melted glass sheets, thickness 10 mm. each, decorated with sandblasting, gold coloured leaf,

Trilli Effect (golden powder), digital printing and semi-transparent painting.

Metal frame, thickness 3 mm., decorated with gold coloured leaf.

**Dimensions** L. 290 cm H. 190 cm

Weight 296 Kg

290 cm

"

A night in the palace.
Music, footsteps, the whirling
of iridescent clothing. And smiles,
lights, enchanting moments.