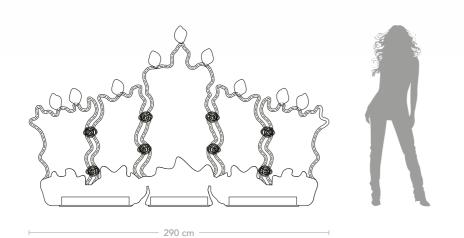

Trilli Effect (golden powder), digital printing and semi-transparent painting.

Metal frame, thickness 3 mm., decorated with gold coloured leaf.

**Dimensions** L. 290 cm H. 190 cm

Weight 296 Kg

290 cm

"

A night in the palace.
Music, footsteps, the whirling
of iridescent clothing. And smiles,
lights, enchanting moments.

Then the announcement, the waiting, the solemn moment. The room bows to the future that enters.

"

**Product features** Vanity table with extra-clear, tempered, shaped glass top, thickness 10 mm., decorated with sandblasting, gold coloured leaf and digital printing.

Metal base, thickness 3 mm., decorated with laser cuts and covered with gold coloured leaf.

**Dimensions** L. 186 cm W. 101 cm H. 75 cm

**Product features** Headboard composed by five extra-clear, tempered shaped glass sheets, thickness 10 mm. each, with sandblasting, gold coloured leaf and digital

printing.

Metal frame covered with gold coloured leaf. Upper plates welded to the frame with application of crystals on the top.

**Dimensions** L. 290 cm H. 175 cm

Weight 285 Kg