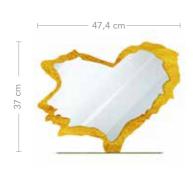

## MIRROR VANITY TABLE "MORPHEUS" COLLECTION

**Designers** UNICA

**Product features** Metal frame, thickness 3 mm., decorated with gold coloured leaf and

shaped mirror.

**Dimensions** L. 47,4 cm H. 37 cm