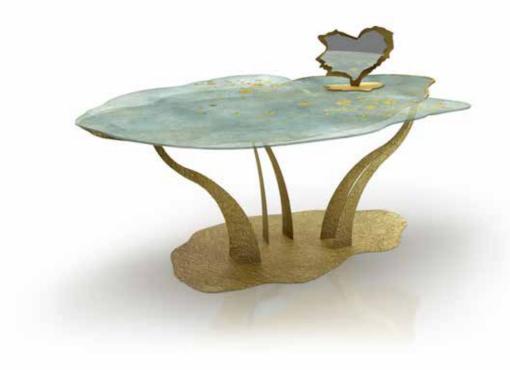

On a bed of waves, a shine of lights, rests.

"

VANITY TABLE PETALI

**Product features** Vanity table with 3 extra-clear shaped, melted glass sheets, thickness 10 mm. each, decorated with sandblasting, gold coloured leaf and *Trilli Effect* (golden powder), digital printing and semi-trasparent painting.

Metal structure, thickness 3 mm., decorated with gold coloured leaf.

**Dimensions** L. 145 cm W. 100 cm H. 75 cm

**Product features** Headboard composed by four extra-clear, shaped, melted glass sheets, thickness 10 mm. each, decorated with sandblasting, gold coloured leaf,

## MIRROR VANITY TABLE "MORPHEUS" COLLECTION

**Designers** UNICA

**Product features** Metal frame, thickness 3 mm., decorated with gold coloured leaf and

shaped mirror.

**Dimensions** L. 47,4 cm H. 37 cm