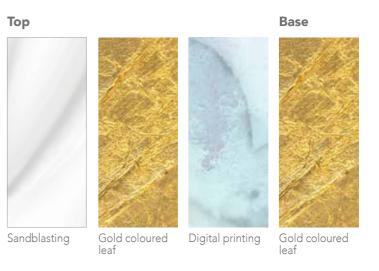

Then the announcement, the waiting, the solemn moment. The room bows to the future that enters.

"

**Product features** Vanity table with extra-clear, tempered, shaped glass top, thickness 10 mm., decorated with sandblasting, gold coloured leaf and digital printing.

Metal base, thickness 3 mm., decorated with laser cuts and covered with gold coloured leaf.

**Dimensions** L. 186 cm W. 101 cm H. 75 cm

**Product features** Headboard composed by five extra-clear, tempered shaped glass sheets, thickness 10 mm. each, with sandblasting, gold coloured leaf and digital