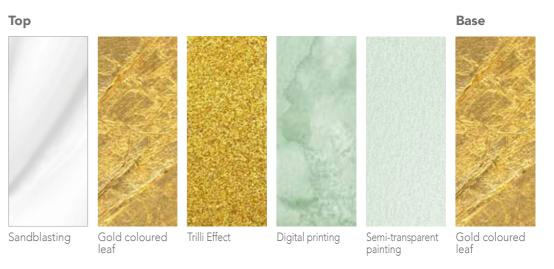

Metal structure, thickness 3 mm., decorated with gold coloured leaf.

**Dimensions** L. 145 cm W. 100 cm H. 75 cm

**Product features** Headboard composed by four extra-clear, shaped, melted glass sheets, thickness 10 mm. each, decorated with sandblasting, gold coloured leaf,

Trilli Effect (golden powder), digital printing and semi-transparent painting.

Metal frame, thickness 3 mm., decorated with gold coloured leaf.

**Dimensions** L. 290 cm H. 190 cm

Weight 296 Kg

290 cm

"

A night in the palace.
Music, footsteps, the whirling
of iridescent clothing. And smiles,
lights, enchanting moments.