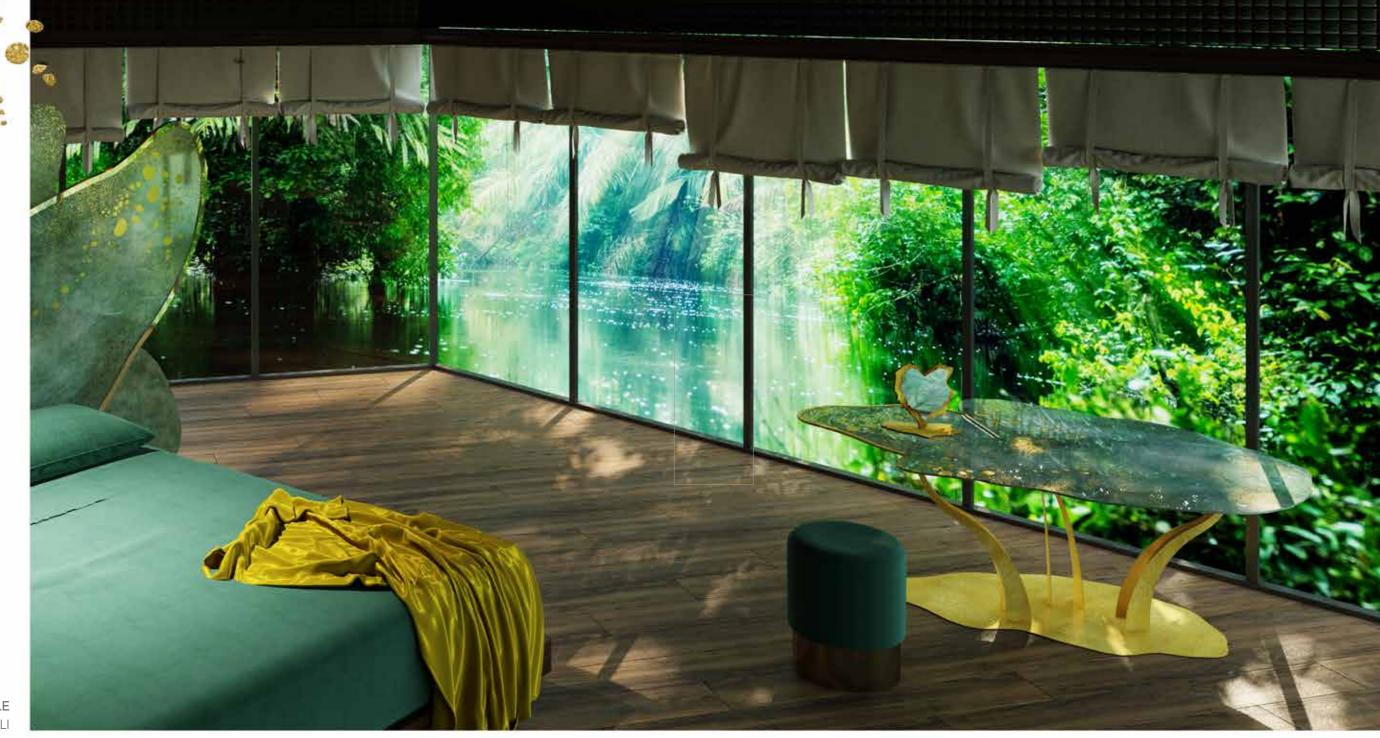

"

**Product features**Vanity table with extra-clear shaped glass top made with 2 melted and blended glass sheets, thickness 10 mm. each, decorated with *Trilli Effect* (golden powder), digital printing and semi-transparent painting.

Metal structure, thickness 3 mm., decorated with with gold coloured leaf.

**Dimensions** L. 182,5 cm W. 95 cm H. 75 cm

Base

 $^{2}$ 

**Product features** Headboard composed by four extra-clear, shaped, melted glass sheets, thickness 10 mm. each, decorated with *Trilli Effect* (golden powder), digital printing and semi-transparent painting.

Metal frame thickness 3 mm. decorated with gold coloured leaf.

**Dimensions** L. 290 cm H. 180 cm

Weight 293 Kg

"

Regular, imperfect, jagged, symmetrical. A thousand souls in a circle. An ancient, magical dance a long-awaited hope.