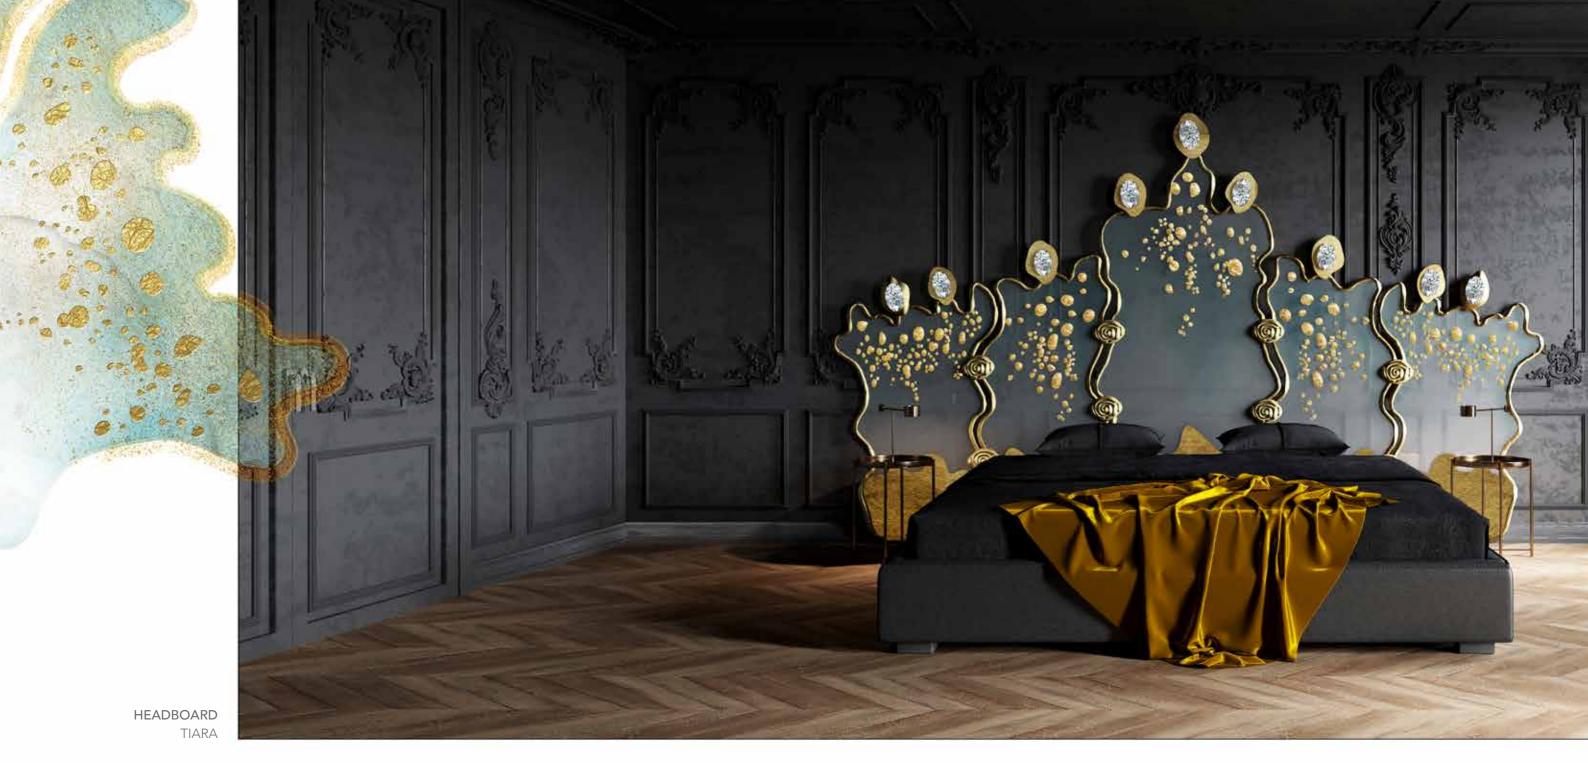

Metal structure, thickness 3 mm., decorated with gold coloured leaf.

**Dimensions** L. 145 cm W. 100 cm H. 75 cm

**Product features** Headboard composed by four extra-clear, shaped, melted glass sheets, thickness 10 mm. each, decorated with sandblasting, gold coloured leaf,

Trilli Effect (golden powder), digital printing and semi-transparent painting.

Metal frame, thickness 3 mm., decorated with gold coloured leaf.

**Dimensions** L. 290 cm H. 190 cm

Weight 296 Kg

290 cm

"

A night in the palace.
Music, footsteps, the whirling
of iridescent clothing. And smiles,
lights, enchanting moments.