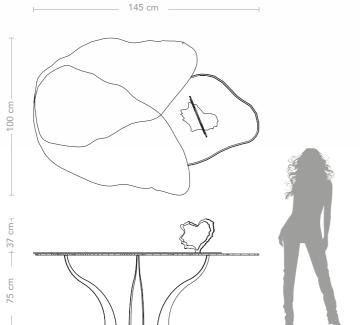

Metal structure, thickness 3 mm., decorated with gold coloured leaf.

**Dimensions** L. 145 cm W. 100 cm H. 75 cm

**Product features** Headboard composed by four extra-clear, shaped, melted glass sheets, thickness 10 mm. each, decorated with sandblasting, gold coloured leaf,