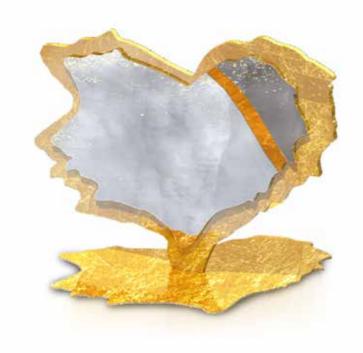

## MIRROR VANITY TABLE "MORPHEUS" COLLECTION

**Designers** UNICA

**Product features** Metal frame, thickness 3 mm., decorated with gold coloured leaf and

shaped mirror.

**Dimensions** L. 47,4 cm H. 37 cm

## MIRROR VANITY TABLE "MORPHEUS" COLLECTION

**Designers** UNICA

**Product features** Metal frame, thickness 3 mm., decorated with gold coloured leaf and

shaped mirror.

**Dimensions** L. 28 cm H. 36 cm

Luxury Bespoke Tables