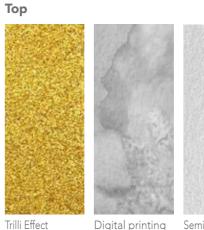

"

**Product features**Vanity table with extra-clear shaped glass top made with 2 melted and blended glass sheets, thickness 10 mm. each, decorated with *Trilli Effect* (golden powder), digital printing and semi-transparent painting.