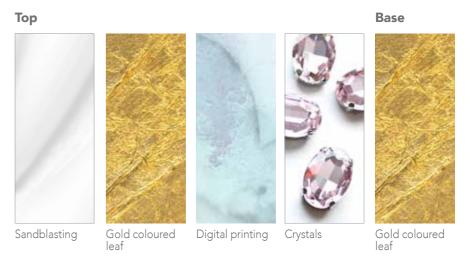

"

**Product features**Vanity table with extra-clear shaped glass top made with 2 melted and blended glass sheets, thickness 10 mm. each, decorated with *Trilli Effect* (golden powder), digital printing and semi-transparent painting.

Metal structure, thickness 3 mm., decorated with with gold coloured leaf.

**Dimensions** L. 182,5 cm W. 95 cm H. 75 cm

Base

 $^{2}$ 

**Product features** Headboard composed by four extra-clear, shaped, melted glass sheets, thickness 10 mm. each, decorated with *Trilli Effect* (golden powder), digital printing and semi-transparent painting.

On a bed of waves, a shine of lights, rests.

"

VANITY TABLE PETALI

**Product features** Vanity table with 3 extra-clear shaped, melted glass sheets, thickness 10 mm. each, decorated with sandblasting, gold coloured leaf and *Trilli Effect* (golden powder), digital printing and semi-trasparent painting.

Metal structure, thickness 3 mm., decorated with gold coloured leaf.

**Dimensions** L. 145 cm W. 100 cm H. 75 cm

**Product features** Headboard composed by four extra-clear, shaped, melted glass sheets, thickness 10 mm. each, decorated with sandblasting, gold coloured leaf,