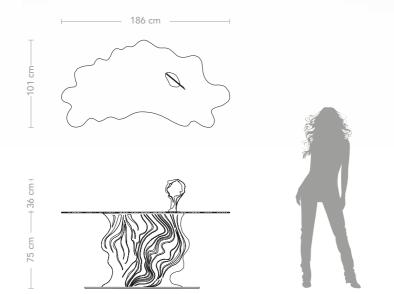

Then the announcement, the waiting, the solemn moment. The room bows to the future that enters.

"

**Product features** Vanity table with extra-clear, tempered, shaped glass top, thickness 10 mm., decorated with sandblasting, gold coloured leaf and digital printing.

Metal base, thickness 3 mm., decorated with laser cuts and covered with gold coloured leaf.

**Dimensions** L. 186 cm W. 101 cm H. 75 cm

**Product features** Headboard composed by five extra-clear, tempered shaped glass sheets, thickness 10 mm. each, with sandblasting, gold coloured leaf and digital