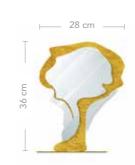

## MIRROR VANITY TABLE "MORPHEUS" COLLECTION

**Designers** UNICA

**Product features** Metal frame, thickness 3 mm., decorated with gold coloured leaf and

shaped mirror.

**Dimensions** L. 28 cm H. 36 cm

Luxury Bespoke Tables