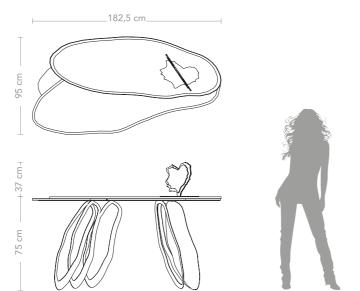

"

**Product features**Vanity table with extra-clear shaped glass top made with 2 melted and blended glass sheets, thickness 10 mm. each, decorated with *Trilli Effect* (golden powder), digital printing and semi-transparent painting.

Metal structure, thickness 3 mm., decorated with with gold coloured leaf.

**Dimensions** L. 182,5 cm W. 95 cm H. 75 cm

Base

 $^{2}$ 

**Product features** Headboard composed by four extra-clear, shaped, melted glass sheets, thickness 10 mm. each, decorated with *Trilli Effect* (golden powder), digital printing and semi-transparent painting.