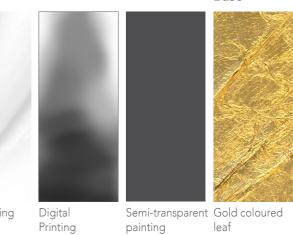

Тор

Gold coloured Trilli Effect leaf

Sandblasting

npered, shaped glass top, thickness 12 mm., ing, gold coloured leaf, Trilli Effect (golden d semi-transparent painting.

4 mm., consisting in three ribbons with laser cuts, hment system. Gold coloured leaf finishing.

o cm

Base