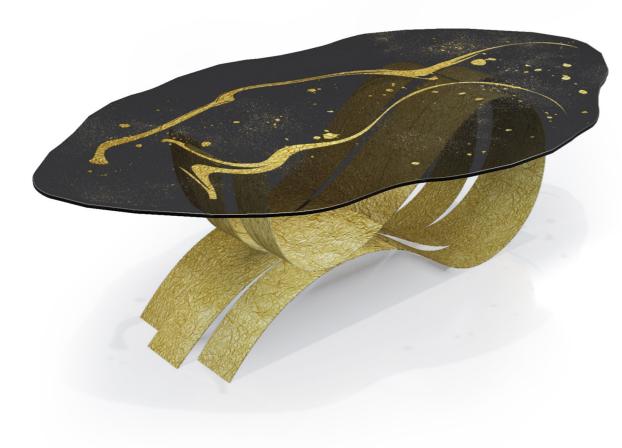

| Designers        | UNICA                                                                                      |
|------------------|--------------------------------------------------------------------------------------------|
| Product features | Table with extra-clear temp<br>decorated with sandblastir<br>powder), digital printing and |
|                  | Steel table base, thickness 4 calendering and glass attach                                 |
| Dimensions       | L. 280 cm W. 160 cm H. 76                                                                  |
| Weight           | 216 kg                                                                                     |

Тор

Gold coloured Trilli Effect leaf

Sandblasting

npered, shaped glass top, thickness 12 mm., ing, gold coloured leaf, Trilli Effect (golden d semi-transparent painting.

4 mm., consisting in three ribbons with laser cuts, hment system. Gold coloured leaf finishing.