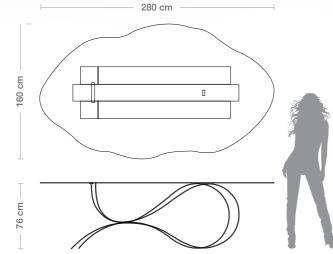

| Designers        | UNICA                                                                                      |
|------------------|--------------------------------------------------------------------------------------------|
| Product features | Table with extra-clear temp<br>decorated with sandblastir<br>powder), digital printing and |
|                  | Steel table base, thickness 4 calendering and glass attach                                 |
| Dimensions       | L. 280 cm W. 160 cm H. 76                                                                  |
| Weight           | 216 kg                                                                                     |

o cm

Base