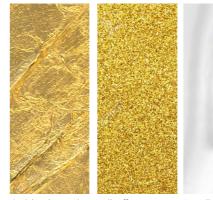

Тор

Gold coloured Trilli Effect leaf

Sandblasting

npered, shaped glass top, thickness 12 mm., ing, gold coloured leaf, Trilli Effect (golden d semi-transparent painting.

4 mm., consisting in three ribbons with laser cuts, hment system. Gold coloured leaf finishing.

o cm

Base