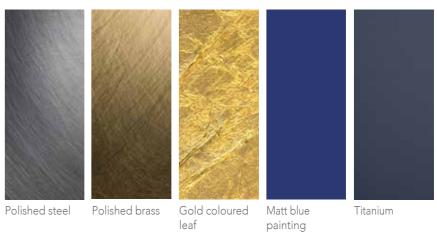

Finishing: polished steel and brass, gold coloured leaf, matt blue painting and titanium.

**Dimensions** L. 280 cm W. 160 cm H. 76 cm

Weight 216 kg