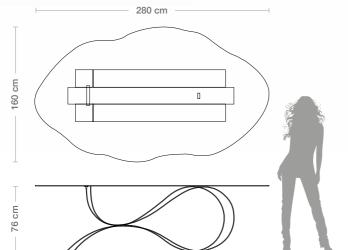

**Dimensions** L. 280 cm W. 160 cm H. 76 cm

Weight 216 kg

Steel table base, thickness 4 mm., consisting in three ribbons made with laser cuts, calendering and equipped with a glass attachment system. Gold coloured leaf finishing.

**Dimensions** L. 280 cm W. 160 cm H. 76 cm

Weight 216 kg