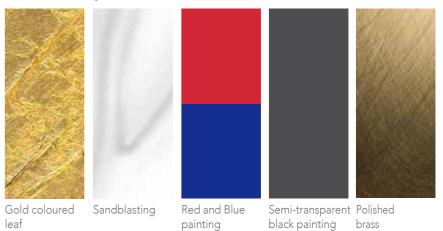

### TABLE BETTA "ONDE" COLLECTION

**Designers** UNICA

**Product features** Table with extra-clear tempered, shaped glass top, thickness 12 mm., decorated with gold coloured leaf, sandblasting, red, blue and semitransparent black painting.

> Steel table base, thickness 4 mm., consisting in three ribbons made with laser cuts, calendering and equipped with a glass attachment system. Polished brass finishing.

**Dimensions** L. 280 cm W. 160 cm H. 76 cm

#### Materials and processes

TRIPTYCH BETTA