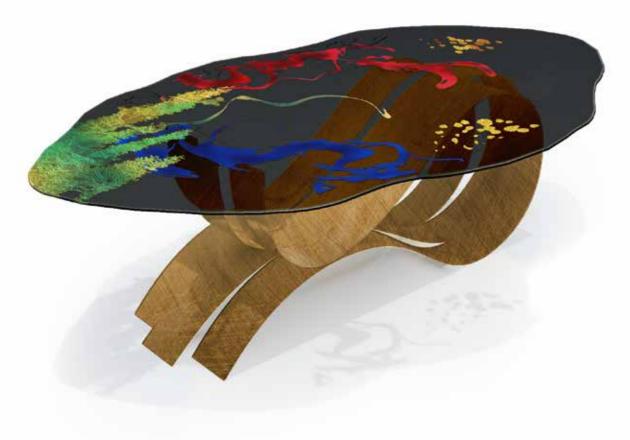

### TABLE GIUNGLA\*\*

"ONDE" COLLECTION

**Designers** UNICA

Product features Table with extra-clear tempered, shaped glass top, thickness 12 mm.,

decorated with sandblasting, gold coloured leaf, white, black and magenta

painting.

Steel table base, thickness 4 mm., consisting in three ribbons made with

laser cuts, calendering and equipped with a glass attachment system.

Polished brass finishing.

**Dimensions** L. 280 cm W. 160 cm H. 76 cm

#### Materials and processes

White, black and magenta painting

brass

TRIPTYCH GIUNGLA

 $\sim$  4