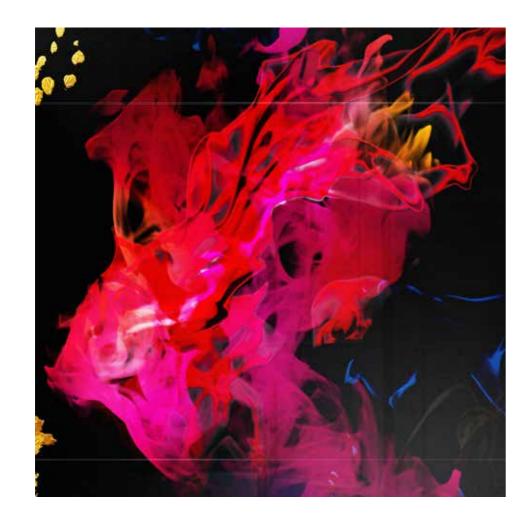

### TABLE BETTA "ONDE" COLLECTION

**Designers** UNICA

**Product features** Table with extra-clear tempered, shaped glass top, thickness 12 mm., decorated with gold coloured leaf, sandblasting, red, blue and semitransparent black painting.

#### Materials and processes

TRIPTYCH BETTA