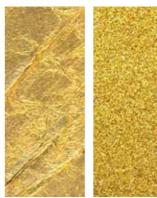

## TABLE PAVONE<sup>™</sup>

"ONDE" COLLECTION

**Designers** UNICA

Product features Table with extra-clear tempered, shaped glass top, thickness 12 mm., decorated with gold coloured leaf, sandblasting, Trilli Effect (golden

powder), white and semi-transparent black painting.

Steel table base, thickness 4 mm., consisting in three ribbons made with laser cuts, calendering and equipped with a glass attachment system.

Matt blue painting finishing.

#### Materials and processes

black painting painting

TRIPTYCH PAVONE