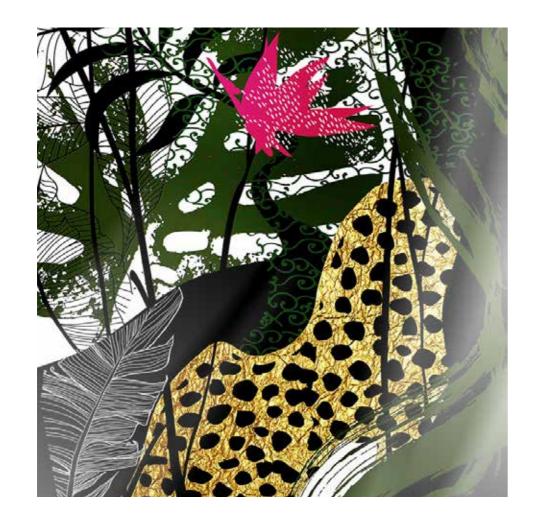

### TABLE GIUNGLA\*\*

"ONDE" COLLECTION

**Designers** UNICA

Product features Table with extra-clear tempered, shaped glass top, thickness 12 mm.,

decorated with sandblasting, gold coloured leaf, white, black and magenta

painting.

Steel table base, thickness 4 mm., consisting in three ribbons made with

laser cuts, calendering and equipped with a glass attachment system.

Polished brass finishing.

**Dimensions** L. 280 cm W. 160 cm H. 76 cm

#### Materials and processes

White, black and magenta painting

brass

TRIPTYCH GIUNGLA

 $\sim$  4