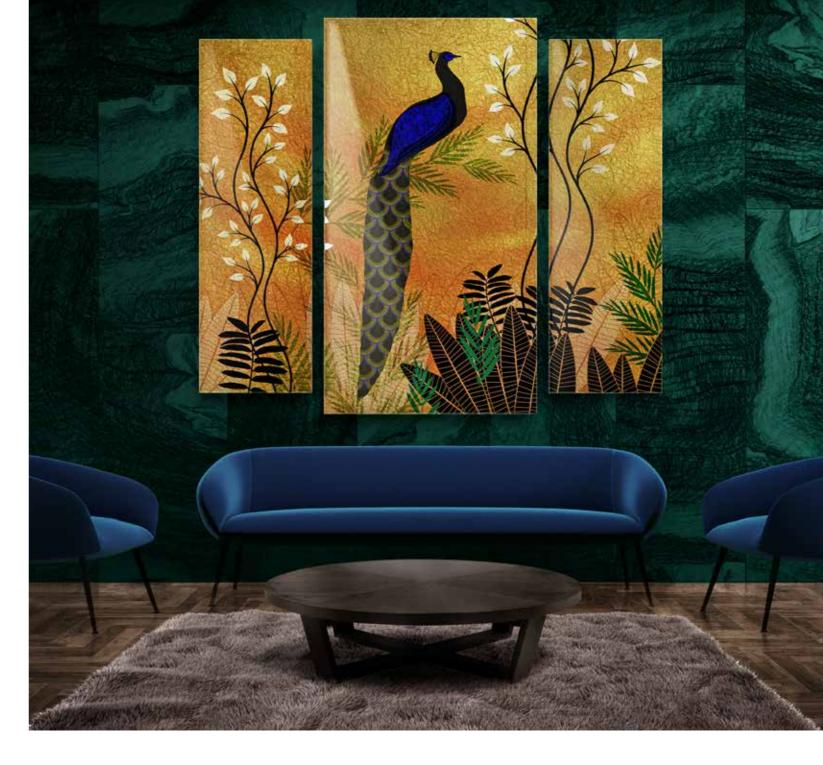

## TABLE PAVONE<sup>™</sup>

"ONDE" COLLECTION

**Designers** UNICA

Product features Table with extra-clear tempered, shaped glass top, thickness 12 mm., decorated with gold coloured leaf, sandblasting, Trilli Effect (golden

powder), white and semi-transparent black painting.

Steel table base, thickness 4 mm., consisting in three ribbons made with laser cuts, calendering and equipped with a glass attachment system.

Matt blue painting finishing.

**Dimensions** L. 280 cm W. 160 cm H. 76 cm

Weight 216 kg

#### Materials and processes

black painting painting

TRIPTYCH PAVONE