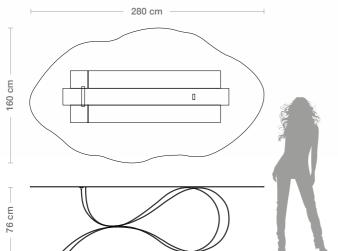

**Dimensions** L. 280 cm W. 160 cm H. 76 cm

Weight 216 kg

Steel table base, thickness 4 mm., consisting in three ribbons made with laser cuts, calendering and equipped with a glass attachment system. Gold coloured leaf finishing.

**Dimensions** L. 280 cm W. 160 cm H. 76 cm

> Steel table base, thickness 4 mm., consisting in three ribbons made with laser cuts, calendering and equipped with a glass attachment system. Gold coloured leaf finishing.

**Dimensions** L. 280 cm W. 160 cm H. 76 cm

> Steel table base, thickness 4 mm., consisting in three ribbons made with laser cuts, calendering and equipped with a glass attachment system. Polished brass finishing.

**Dimensions** L. 280 cm W. 160 cm H. 76 cm

Steel table base, thickness 4 mm., consisting in three ribbons made with laser cuts, calendering and equipped with a glass attachment system.

Polished brass finishing.

**Dimensions** L. 280 cm W. 160 cm H. 76 cm

> Steel table base, thickness 4 mm., consisting in three ribbons made with laser cuts, calendering and equipped with a glass attachment system. Titanium finishing.

**Dimensions** L. 280 cm W. 160 cm H. 76 cm

Finishing: polished steel and brass, gold coloured leaf, matt blue painting and titanium.

**Dimensions** L. 280 cm W. 160 cm H. 76 cm

Weight 216 kg