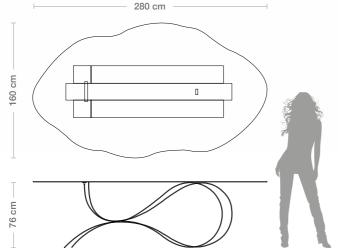

s 4 mm., consisting in three ribbons made with laser cuts, calendering and equipped with a glass attachment system. Gold coloured leaf finishing.

**Dimensions** L. 280 cm W. 160 cm H. 76 cm

Weight 216 kg

#### Materials and processes





TRIPTYCH
TRAMONTO LUNARE







### TABLE BETTA "ONDE" COLLECTION

**Designers** UNICA

**Product features** Table with extra-clear tempered, shaped glass top, thickness 12 mm., decorated with gold coloured leaf, sandblasting, red, blue and semitransparent black painting.

> Steel table base, thickness 4 mm., consisting in three ribbons made with laser cuts, calendering and equipped with a glass attachment system. Polished brass finishing.

**Dimensions** L. 280 cm W. 160 cm H. 76 cm

Weight 216 kg

#### Materials and processes





TRIPTYCH BETTA







## TABLE PAVONE<sup>™</sup>

"ONDE" COLLECTION

**Designers** UNICA

Product features Table with extra-clear tempered, shaped glass top, thickness 12 mm., decorated with gold coloured leaf, sandblasting, Trilli Effect (golden

powder), white and semi-transparent black painting.

Steel table base, thickness 4 mm., consisting in three ribbons made with laser cuts, calendering and equipped with a glass attachment system.

Matt blue painting finishing.

**Dimensions** L. 280 cm W. 160 cm H. 76 cm

Weight 216 kg

#### Materials and processes











black painting painting



TRIPTYCH PAVONE







### TABLE GIUNGLA\*\*

"ONDE" COLLECTION

**Designers** UNICA

Product features Table with extra-clear tempered, shaped glass top, thickness 12 mm.,

decorated with sandblasting, gold coloured l