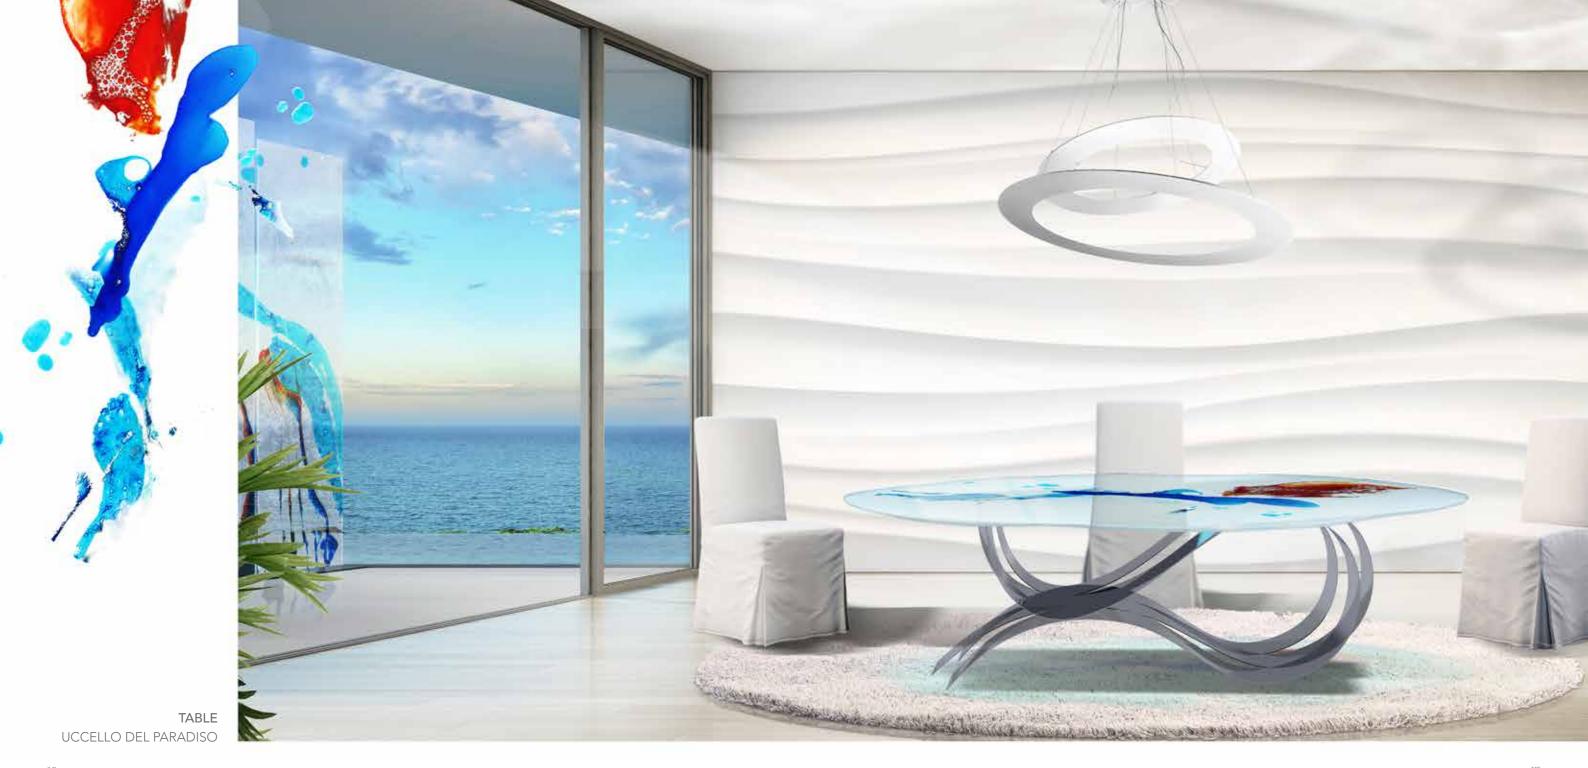

## UCCELLO DEL PARADISO™

"ONDE" COLLECTION

**Designers** UNICA

Product features Table with extra-clear tempered, shaped glass top, thickness 12 mm., decorated with sandblasting, silver coloured leaf, digital printing and semitransparent blue painting.

> Steel table base, thickness 4 mm., consisting in three ribbons made with laser cuts, calendering and equipped with a glass attachment system. Titanium finishing.

**Dimensions** L. 280 cm W. 160 cm H. 76 cm

Weight 216 kg

#### Materials and processes

Digital Printing Semi-transparent Titanium blue painting

TRIPTYCH
UCCELLO DEL PARADISO