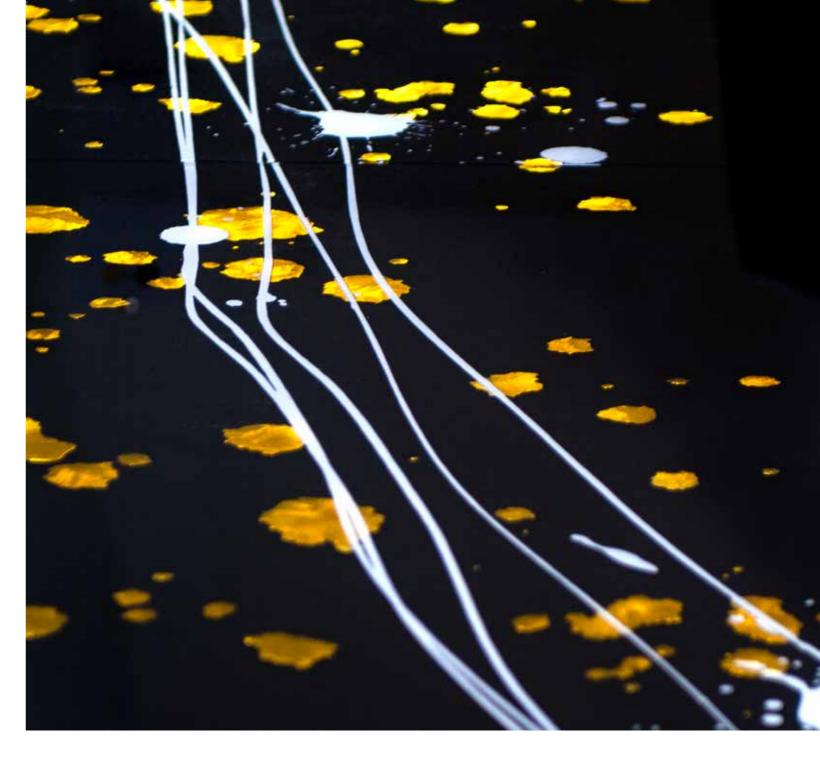

# LUCCIOLE

"ONDE" COLLECTION

**Designers** UNICA

**Product features** Table with extra-clear tempered glass top, melted, shaped, thickness 12 mm.,

decorated with sandblasting, gold coloured leaf, Trilli Effect (golden powder)

and semi-transparent painting.

Steel table base, thickness 4 mm., consisting in three ribbons made with laser cuts, calendering and equipped with a glass attachment system.

Gold coloured leaf finishing.

**Dimensions** L. 280 cm W. 160 cm H. 76 cm

Weight 216 kg