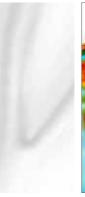

## UCCELLO DEL PARADISO™

"ONDE" COLLECTION

**Designers** UNICA

Product features Table with extra-clear tempered, shaped glass top, thickness 12 mm., decorated with sandblasting, silver coloured leaf, digital printing and semitransparent blue painting.

> Steel table base, thickness 4 mm., consisting in three ribbons made with laser cuts, calendering and equipped with a glass attachment system. Titanium finishing.

**Dimensions** L. 280 cm W. 160 cm H. 76 cm