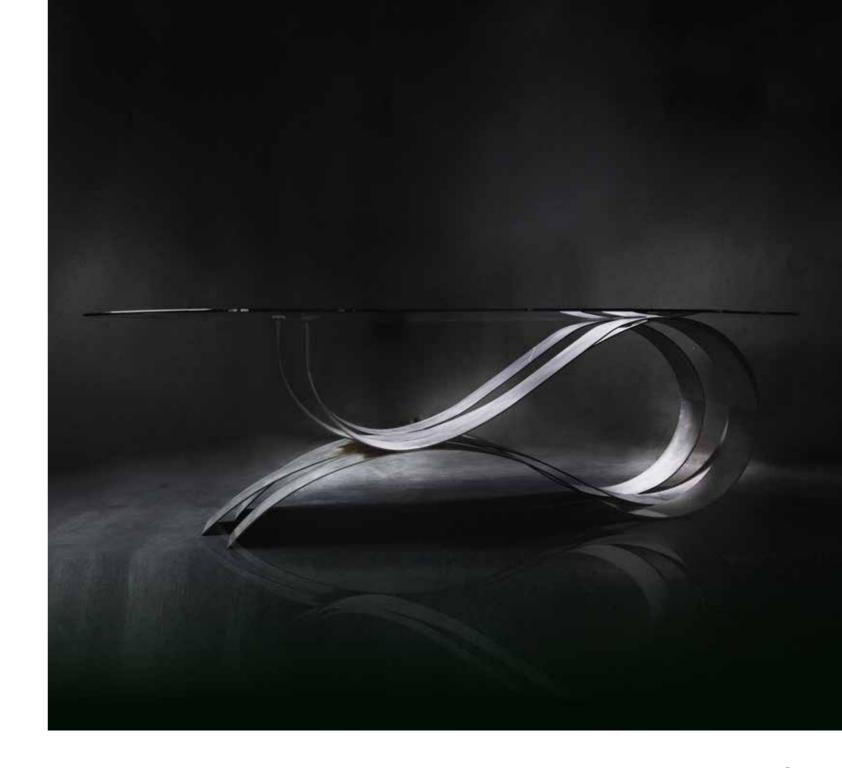

## TABLE ONDE

#### "ONDE" COLLECTION

**Designers** UNICA

**Product features** Table with extra-clear tempered glass top, melted, shaped, thickness 10 mm.

Steel table base, thickness 4 mm., consisting in three ribbons with laser cuts, calendering and glass attachment system.

Finishing: polished steel and brass, gold coloured leaf, matt blue painting and titanium.

**Dimensions** L. 280 cm W. 160 cm H. 76 cm

Weight 216 kg

#### Materials

Luxury Bespoke Tables

VIA BONAZZI 4, CASTEL MAGGIORE (BO) 40013 ITALY T. +39 051 0930634 INFO@UNICALUXURY.COM UNICALUXURY.COM

f ▶ ७ in