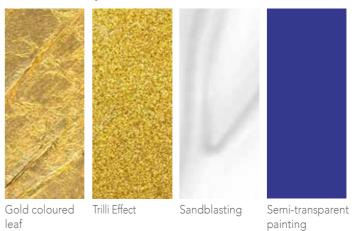

### TABLE NOVILUNIO™

"ONDE" COLLECTION

**Designers** UNICA

Product features Table with extra-clear tempered, shaped glass top, thickness 12 mm., decorated with sandblasting, gold coloured leaf, Trilli Effect (golden powder) and semi-transparent painting.

#### Materials and processes

GLASS WINDOW NOVILUNIO