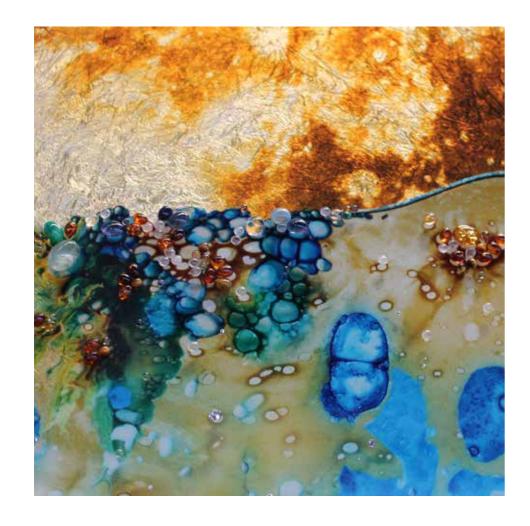

## TRAMONTO LUNARE

"ONDE" COLLECTION

**Designers** UNICA

**Product features** Table with extra-clear tempered glass top, melted, shaped, thickness 12 mm., decorated with gold coloured leaf, sandblasting, Trilli Effect (golden powder), digital printing and semi-transparent black painting.

#### Materials and processes

TRIPTYCH
TRAMONTO LUNARE