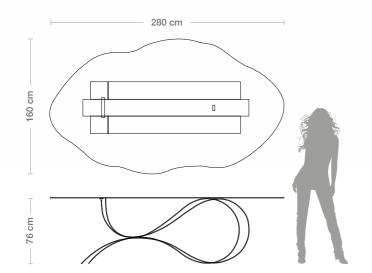

**Dimensions** L. 280 cm W. 160 cm H. 76 cm

Weight 216 kg

> Steel table base, thickness 4 mm., consisting in three ribbons made with laser cuts, calendering and equipped with a glass attachment system. Titanium finishing.

**Dimensions** L. 280 cm W. 160 cm H. 76 cm