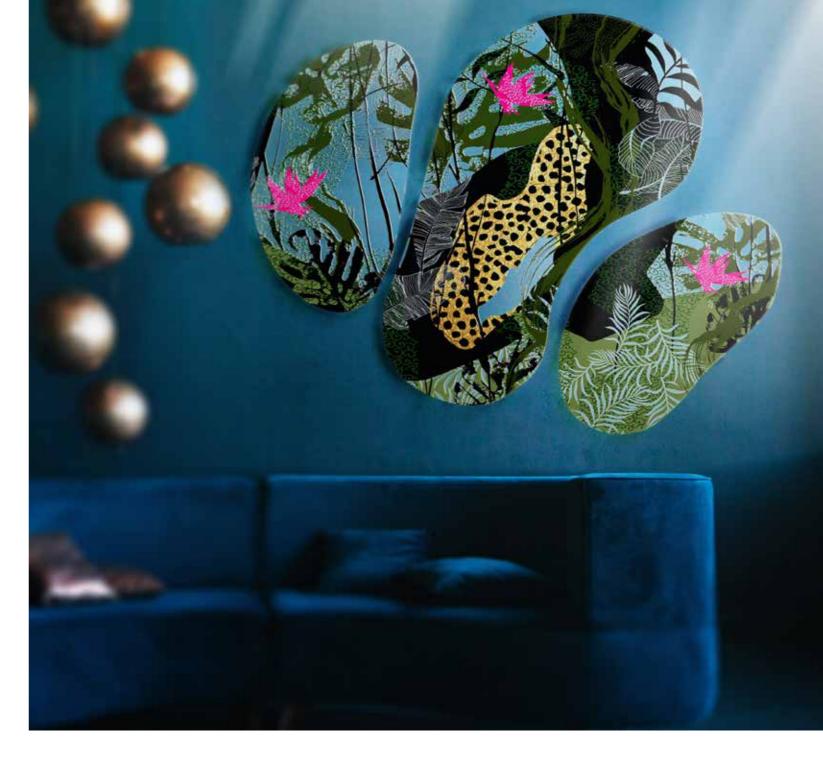

### TABLE GIUNGLA\*\*

"ONDE" COLLECTION

**Designers** UNICA

Product features Table with extra-clear tempered, shaped glass top, thickness 12 mm.,

decorated with sandblasting, gold coloured leaf, white, black and magenta

painting.

Steel table base, thickness 4 mm., consisting in three ribbons made with

laser cuts, calendering and equipped with a glass attachment system.

Polished brass finishing.

**Dimensions** L. 280 cm W. 160 cm H. 76 cm

#### Materials and processes

White, black and magenta painting

brass

TRIPTYCH GIUNGLA

 $\sim$  4