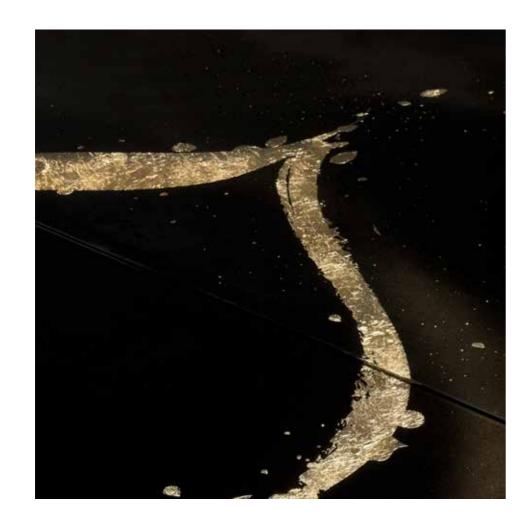

# LUCCIOLE

"ONDE" COLLECTION

**Designers** UNICA

**Product features** Table with extra-clear tempered glass top, melted, shaped, thickness 12 mm.,

decorated with sandblasting, gold coloured leaf, Trilli Effect (golden powder)

and semi-transparent painting.

Steel table base, thickness 4 mm., consisting in three ribbons made with laser cuts, calendering and equipped with a glass attachment system.

Gold coloured leaf finishing.

## TRAMONTO LUNARE

"ONDE" COLLECTION

**Designers** UNICA

**Product features** Table with extra-clear tempered glass top, melted, shaped, thickness 12 mm., decorated with gold coloured leaf, sandblasting, Trilli Effect (golden powder), digital printing and semi-transparent black painting.

### TABLE NOVILUNIO™

"ONDE" COLLECTION

**Designers** UNICA

Product features Table with extra-clear tempered, shaped glass top, thickness 12 mm., decorated with sandblasting, gold coloured leaf, Trilli Effect (golden powder) and semi-transparent painting.