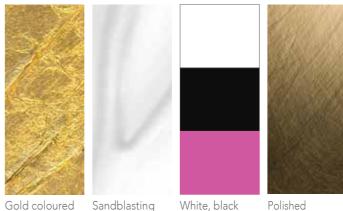

# LUCCIOLE

"ONDE" COLLECTION

**Designers** UNICA

**Product features** Table with extra-clear tempered glass top, melted, shaped, thickness 12 mm.,

decorated with sandblasting, gold coloured leaf, Trilli Effect (golden powder)

and semi-transparent painting.

Steel table base, thickness 4 mm., consisting in three ribbons made with laser cuts, calendering and equipped with a glass attachment system.

Gold coloured leaf finishing.

### TABLE BETTA "ONDE" COLLECTION

**Designers** UNICA

**Product features** Table with extra-clear tempered, shaped glass top, thickness 12 mm., decorated with gold coloured leaf, sandblasting, red, blue and semitransparent black painting.

> Steel table base, thickness 4 mm., consisting in three ribbons made with laser cuts, calendering and equipped with a glass attachment system. Polished brass finishing.

**Dimensions** L. 280 cm W. 160 cm H. 76 cm