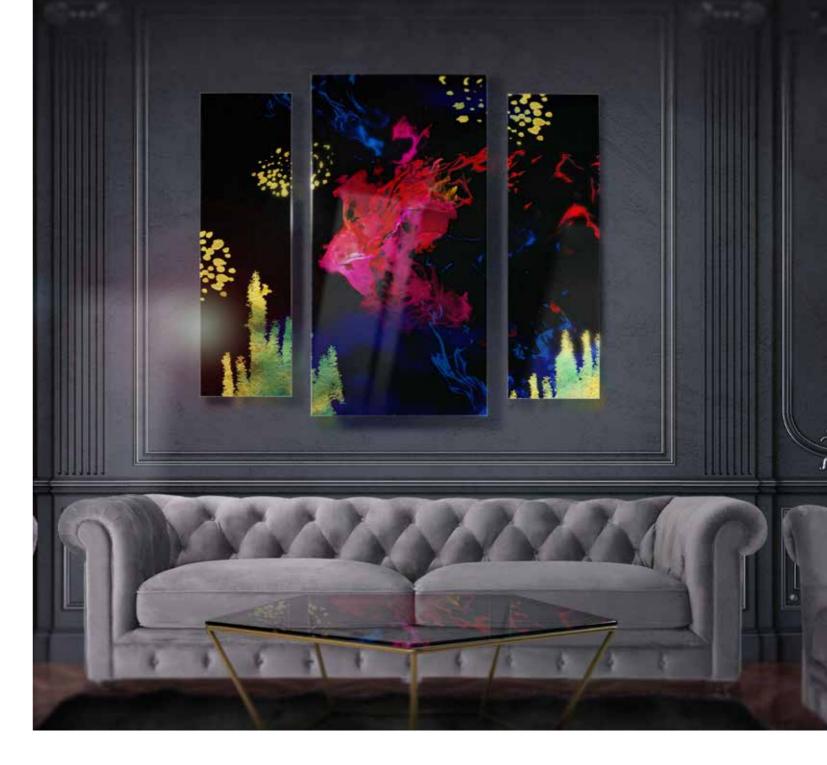

### TABLE BETTA "ONDE" COLLECTION

**Designers** UNICA

**Product features** Table with extra-clear tempered, shaped glass top, thickness 12 mm., decorated with gold coloured leaf, sandblasting, red, blue and semitransparent black painting.

#### Materials and processes

TRIPTYCH BETTA