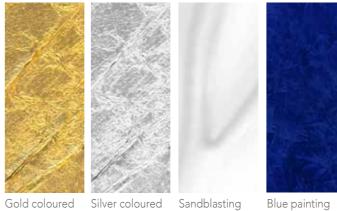

# LUCCIOLE

"ONDE" COLLECTION

**Designers** UNICA

**Product features** Table with extra-clear tempered glass top, melted, shaped, thickness 12 mm.,

decorated with sandblasting, gold coloured leaf, Trilli Effect (golden powder)

and semi-transparent painting.

Steel table base, thickness 4 mm., consisting in three ribbons made with laser cuts, calendering and equipped with a glass attachment system.

Gold coloured leaf finishing.

# TABLE

"ONDE" COLLECTION

**Designers** UNICA

Product features

Table with extra-clear tempered glass top, melted, shaped, thickness 12 mm., decorated with sandblasting, gold coloured leaf, silver coloured leaf and blue painting with ice effect.

Steel table base, thickness 4 mm., consisting in three ribbons made with laser cuts, calendering and equipped with a glass attachment system. Gold coloured leaf finishing.

**Dimensions** L. 280 cm W. 160 cm H. 76 cm