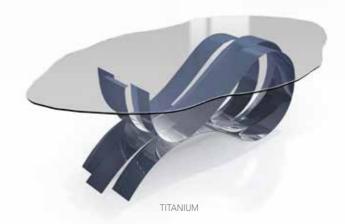

## UCCELLO DEL PARADISO™

"ONDE" COLLECTION

**Designers** UNICA

Product features Table with extra-clear tempered, shaped glass top, thickness 12 mm., decorated with sandblasting, silver coloured leaf, digital printing and semitransparent blue painting.

> Steel table base, thickness 4 mm., consisting in three ribbons made with laser cuts, calendering and equipped with a glass attachment system. Titanium finishing.

**Dimensions** L. 280 cm W. 160 cm H. 76 cm

Weight 216 kg

#### Materials and processes

Digital Printing Semi-transparent Titanium blue painting

TRIPTYCH
UCCELLO DEL PARADISO