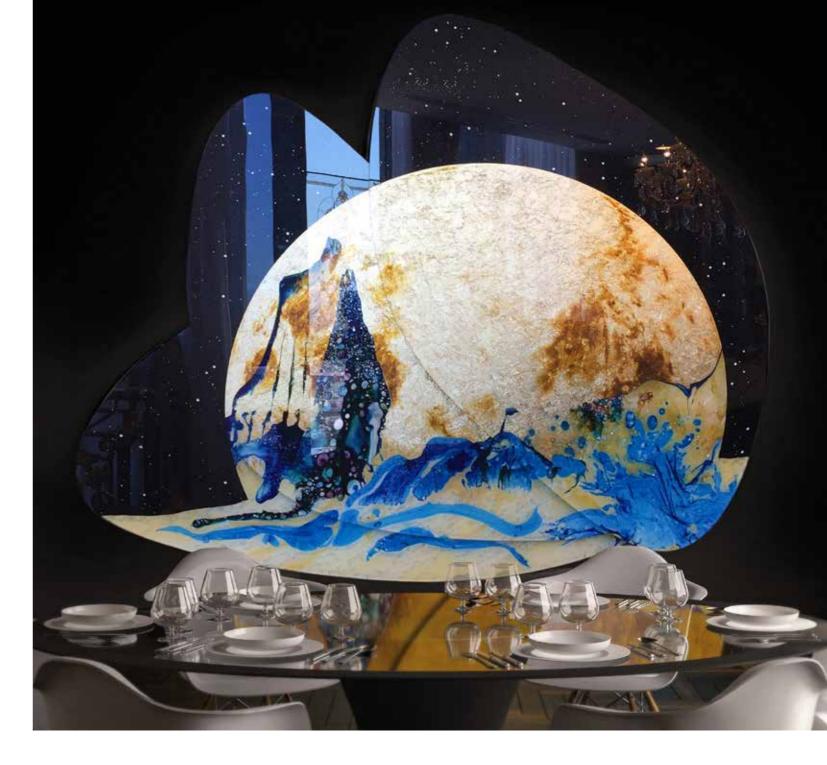

## TRAMONTO LUNARE

"ONDE" COLLECTION

**Designers** UNICA

**Product features** Table with extra-clear tempered glass top, melted, shaped, thickness 12 mm., decorated with gold coloured leaf, sandblasting, Trilli Effect (golden powder), digital printing and semi-transparent black painting.

> Steel table base, thickness 4 mm., consisting in three ribbons made with laser cuts, calendering and equipped with a glass attachment system. Gold coloured leaf finishing.

**Dimensions** L. 280 cm W. 160 cm H. 76 cm

Weight 216 kg