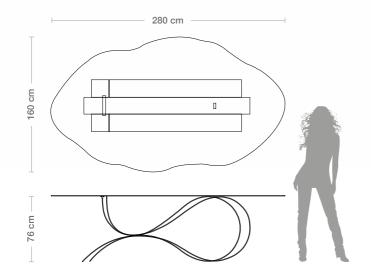

**Dimensions** L. 280 cm W. 160 cm H. 76 cm

Weight 216 kg

Steel table base, thickness 4 mm., consisting in three ribbons made with laser cuts, calendering and equipped with a glass attachment system. Gold coloured leaf finishing.

**Dimensions** L. 280 cm W. 160 cm H. 76 cm

> Steel table base, thickness 4 mm., consisting in three ribbons made with laser cuts, calendering and equipped with a glass attachment system. Gold coloured leaf finishing.

**Dimensions** L. 280 cm W. 160 cm H. 76 cm