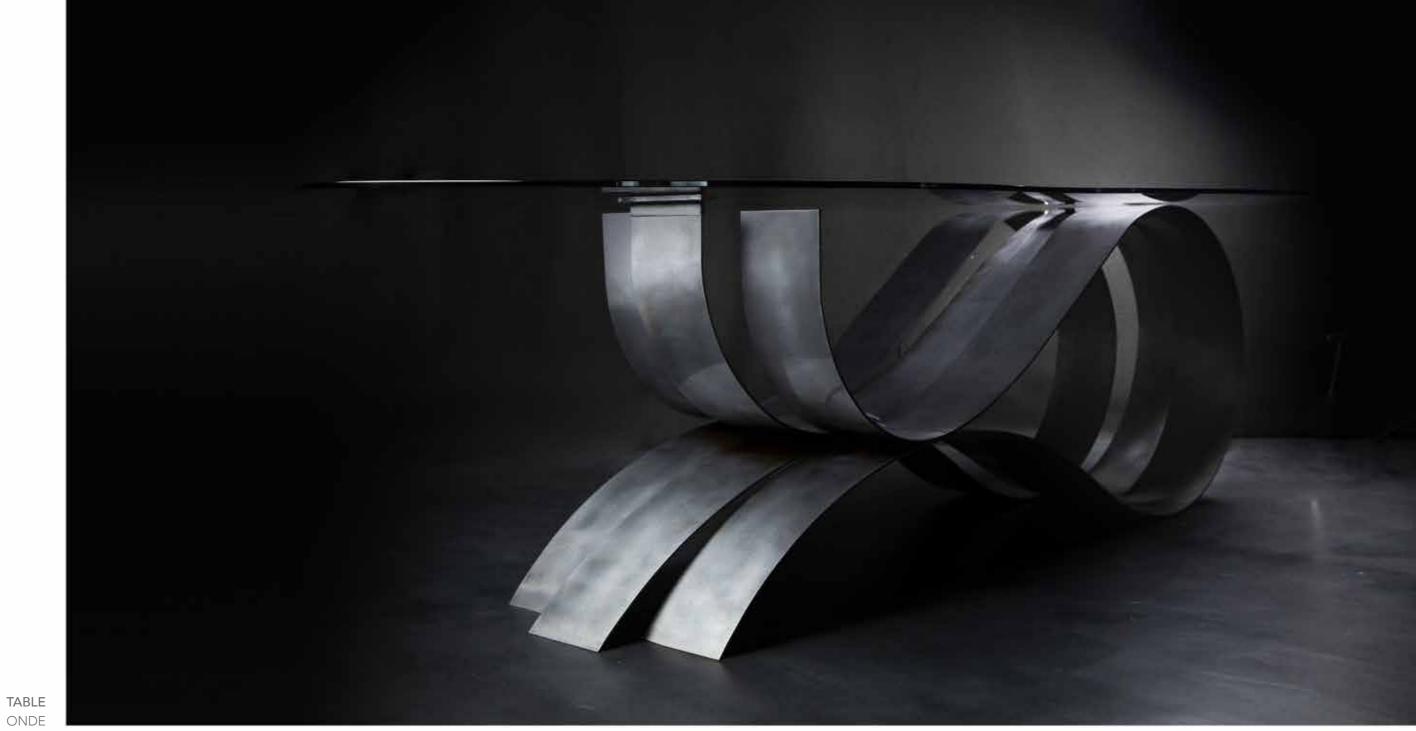

## TABLE ONDE

#### "ONDE" COLLECTION

**Designers** UNICA

**Product features** Table with extra-clear tempered glass top, melted, shaped, thickness 10 mm.

Steel table base, thickness 4 mm., consisting in three ribbons with laser cuts, calendering and glass attachment system.

Finishing: polished steel and brass, gold coloured leaf, matt blue painting and titanium.

**Dimensions** L. 280 cm W. 160 cm H. 76 cm

Weight 216 kg

#### Materials

Luxury Bespoke Tables

VIA BONAZZI 4, CASTEL MAGGIORE (BO) 40013 ITALY T. +39 051 0930634 INFO@UNICALUXURY.COM UNICALUXURY.COM

f ▶ ७ in