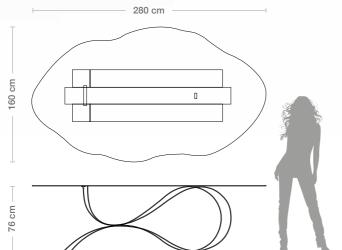

**Dimensions** L. 280 cm W. 160 cm H. 76 cm

Weight 216 kg

Steel table base, thickness 4 mm., consisting in three ribbons made with laser cuts, calendering and equipped with a glass attachment system. Gold coloured leaf finishing.

**Dimensions** L. 280 cm W. 160 cm H. 76 cm

> Steel table base, thickness 4 mm., consisting in three ribbons made with laser cuts, calendering and equipped with a glass attachment system. Gold coloured leaf finishing.

**Dimensions** L. 280 cm W. 160 cm H. 76 cm

> Steel table base, thickness 4 mm., consisting in three ribbons made with laser cuts, calendering and equipped with a glass attachment system. Polished brass finishing.

**Dimensions** L. 280 cm W. 160 cm H. 76 cm

> Steel table base, thickness 4 mm., consisting in three ribbons made with laser cuts, calendering and equipped with a glass attachment system. Titanium finishing.

**Dimensions** L. 280 cm W. 160 cm H. 76 cm

Finishing: polished steel and brass, gold coloured leaf, matt blue painting and titanium.

**Dimensions** L. 280 cm W. 160 cm H. 76 cm

Weight 216 kg