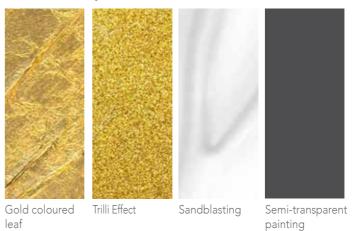

# LUCCIOLE

"ONDE" COLLECTION

**Designers** UNICA

**Product features** Table with extra-clear tempered glass top, melted, shaped, thickness 12 mm.,

decorated with sandblasting, gold coloured leaf, Trilli Effect (golden powder)

and semi-transparent painting.

Steel table base, thickness 4 mm., consisting in three ribbons made with laser cuts, calendering and equipped with a glass attachment system.

Gold coloured leaf finishing.

# TABLE

"ONDE" COLLECTION

**Designers** UNICA

Product features

Table with extra-clear tempered glass top, melted, shaped, thickness 12 mm., decorated with sandblasting, gold coloured leaf, silver coloured leaf and blue painting with ice effect.

## TRAMONTO LUNARE

"ONDE" COLLECTION

**Designers** UNICA

**Product features** Table with extra-clear tempered glass top, melted, shaped, thickness 12 mm., decorated with gold coloured leaf, sandblasting, Trilli Effect (golden powder), digital printing and semi-transparent black painting.

### TABLE BETTA "ONDE" COLLECTION

**Designers** UNICA

**Product features** Table with extra-clear tempered, shaped glass top, thickness 12 mm., decorated with gold coloured leaf, sandblasting, red, blue and semitransparent black painting.

## TABLE PAVONE<sup>™</sup>

"ONDE" COLLECTION

**Designers** UNICA

Product features Table with extra-clear tempered, shaped glass top, thickness 12 mm., decorated with gold coloured leaf, sandblasting, Trilli Effect (golden

### TABLE GIUNGLA\*\*

"ONDE" COLLECTION

**Designers** UNICA

Product features Table with extra-clear tempered, shaped glass top, thickness 12 mm.,

decorated with sandblasting, gold coloured leaf, white, black and magenta

### TABLE NOVILUNIO™

"ONDE" COLLECTION

**Designers** UNICA

Product features Table with extra-clear tempered, shaped glass top, thickness 12 mm., decorated with sandblasting, gold coloured leaf, Trilli Effect (golden powder) and semi-transparent painting.

# FARFALLA<sup>™</sup>

"ONDE" COLLECTION

**Designers** UNICA

**Product features** Table with extra-clear tempered, shaped glass top, thickness 12 mm., decorated with sandblasting, gold leaf effect, black, white painting.

## UCCELLO DEL PARADISO™

"ONDE" COLLECTION

**Designers** UNICA

Product features Table with extra-clear tempered, shaped glass top, thickness 12 mm., decorated with sandblasting, silver coloured leaf, digital printing and semitransparent blue painting.

## GOCCE D'ORO NEL FIUME™

"ONDE" COLLECTION

**Designers** UNICA

Product features Table with extra-clear tempered shaped glass top, thickness 12 mm., decorated with sandblasting, gold leaf effect, white and semi-transparent black painting.