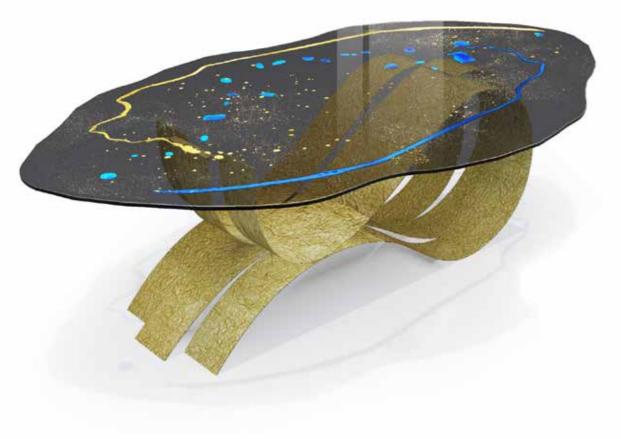

"

TABLE

TABLE ONDE

## TABLE ONDE

#### "ONDE" COLLECTION

**Designers** UNICA

**Product features** Table with extra-clear tempered glass top, melted, shaped, thickness 10 mm.

Steel table base, thickness 4 mm., consisting in three ribbons with laser cuts, calendering and glass attachment system.

Finishing: polished steel and brass, gold coloured leaf, matt blue painting and titanium.

**Dimensions** L. 280 cm W. 160 cm H. 76 cm

Weight 216 kg