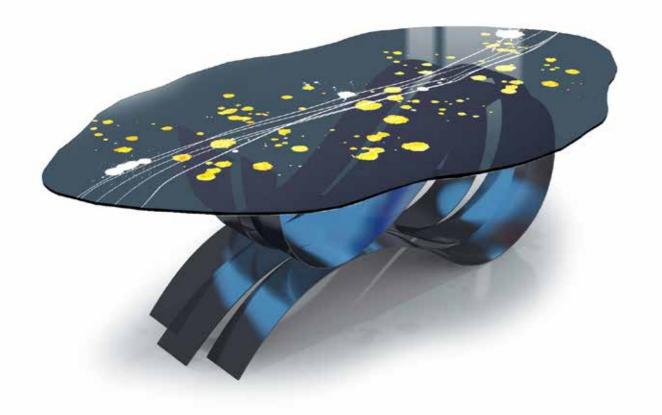

## GOCCE D'ORO NEL FIUME™

"ONDE" COLLECTION

**Designers** UNICA

Product features Table with extra-clear tempered shaped glass top, thickness 12 mm., decorated with sandblasting, gold leaf effect, white and semi-transparent black painting.

> Steel table base, thickness 4 mm., consisting in three ribbons made with laser cuts, calendering and equipped with a glass attachment system. Titanium finishing.

**Dimensions** L. 280 cm W. 160 cm H. 76 cm

Weight 216 kg

#### Materials and processes

black painting

**TABLE**GOCCE D'ORO NEL FIUME

POLISHED STEEL