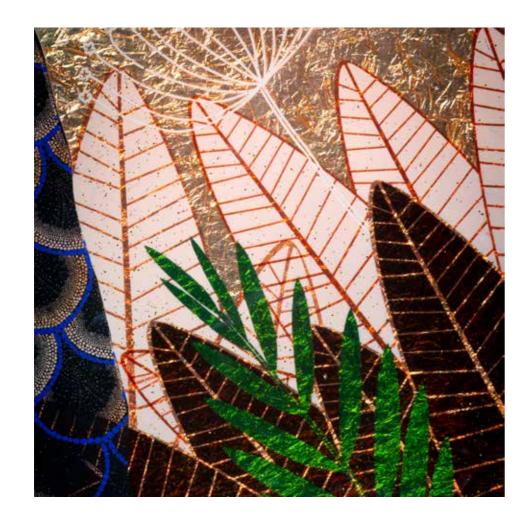

### TABLE GIUNGLA\*\*

"ONDE" COLLECTION

**Designers** UNICA

Product features Table with extra-clear tempered, shaped glass top, thickness 12 mm.,

decorated with sandblasting, gold coloured leaf, white, black and magenta

painting.

Steel table base, thickness 4 mm., consisting in three ribbons made with

laser cuts, calendering and equipped with a glass attachment system.

Polished brass finishing.

**Dimensions** L. 280 cm W. 160 cm H. 76 cm

#### Materials and processes

White, black and magenta painting

brass

TRIPTYCH GIUNGLA

 $\sim$  4