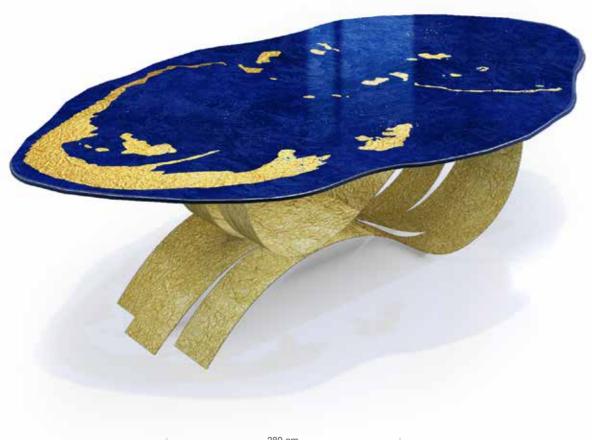

# LUCCIOLE

"ONDE" COLLECTION

**Designers** UNICA

**Product features** Table with extra-clear tempered glass top, melted, shaped, thickness 12 mm.,

decorated with sandblasting, gold coloured leaf, Trilli Effect (golden powder)

and semi-transparent painting.

Steel table base, thickness 4 mm., consisting in three ribbons made with laser cuts, calendering and equipped with a glass attachment system.

Gold coloured leaf finishing.

**Dimensions** L. 280 cm W. 160 cm H. 76 cm

Weight 216 kg