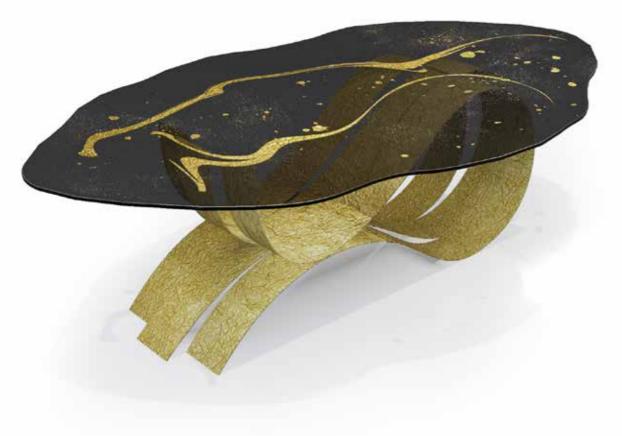

## GOCCE D'ORO NEL FIUME™

"ONDE" COLLECTION

**Designers** UNICA

Product features Table with extra-clear tempered shaped glass top, thickness 12 mm., decorated with sandblasting, gold leaf effect, white and semi-transparent black painting.

> Steel table base, thickness 4 mm., consisting in three ribbons made with laser cuts, calendering and equipped with a glass attachment system. Titanium finishing.

**Dimensions** L. 280 cm W. 160 cm H. 76 cm

#### Materials and processes

black painting

**TABLE**GOCCE D'ORO NEL FIUME

POLISHED STEEL