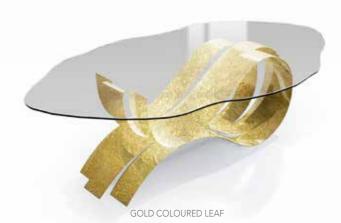

### TABLE BETTA "ONDE" COLLECTION

**Designers** UNICA

**Product features** Table with extra-clear tempered, shaped glass top, thickness 12 mm., decorated with gold coloured leaf, sandblasting, red, blue and semitransparent black painting.

> Steel table base, thickness 4 mm., consisting in three ribbons made with laser cuts, calendering and equipped with a glass attachment system. Polished brass finishing.

**Dimensions** L. 280 cm W. 160 cm H. 76 cm

Weight 216 kg