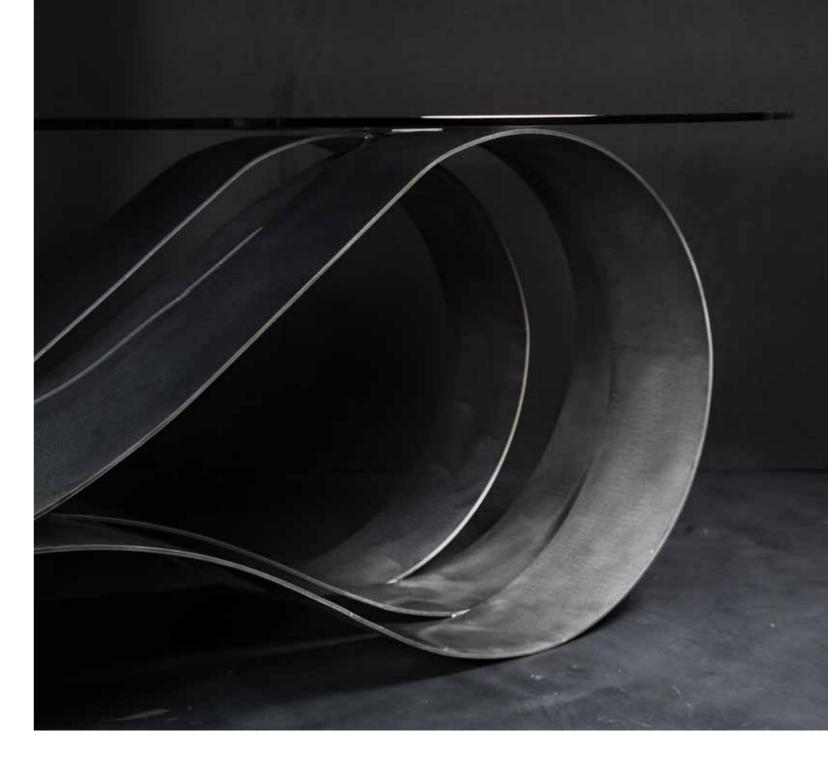

and semi-transparent painting.

Steel table base, thickness 4 mm., consisting in three ribbons made with laser cuts, calendering and equipped with a glass attachment system.

Gold coloured leaf finishing.

Steel table base, thickness 4 mm., consisting in three ribbons made with laser cuts, calendering and equipped with a glass attachment system. Gold coloured leaf finishing.

**Dimensions** L. 280 cm W. 160 cm H. 76 cm

> Steel table base, thickness 4 mm., consisting in three ribbons made with laser cuts, calendering and equipped with a glass attachment system. Gold coloured leaf finishing.

**Dimensions** L. 280 cm W. 160 cm H. 76 cm

> Steel table base, thickness 4 mm., consisting in three ribbons made with laser cuts, calendering and equipped with a glass attachment system. Polished brass finishing.

**Dimensions** L. 280 cm W. 160 cm H. 76 cm

powder), white and semi-transparent black painting.

Steel table base, thickness 4 mm., consisting in three ribbons made with laser cuts, calendering and equipped with a glass attachment system.

Matt blue painting finishing.

painting.

Steel table base, thickness 4 mm., consisting in three ribbons made with

laser cuts, calendering and equipped with a glass attachment system.

Polished brass finishing.

**Dimensions** L. 280 cm W. 160 cm H. 76 cm

Steel table base, thickness 4 mm., consisting in three ribbons made with laser cuts, calendering and equipped with a glass attachment system.

Polished brass finishing.

**Dimensions** L. 280 cm W. 160 cm H. 76 cm

> Steel table base, thickness 4 mm., consisting in three ribbons made with laser cuts, calendering and equipped with a glass attachment system. Titanium finishing.

**Dimensions** L. 280 cm W. 160 cm H. 76 cm

#### "ONDE" COLLECTION

**Designers** UNICA

**Product features** Table with extra-clear tempered glass top, melted, shaped, thickness 10 mm.

Steel table base, thickness 4 mm., consisting in three ribbons with laser cuts, calendering and glass attachment system.

Finishing: polished steel and brass, gold coloured leaf, matt blue painting and titanium.

**Dimensions** L. 280 cm W. 160 cm H. 76 cm

Weight 216 kg