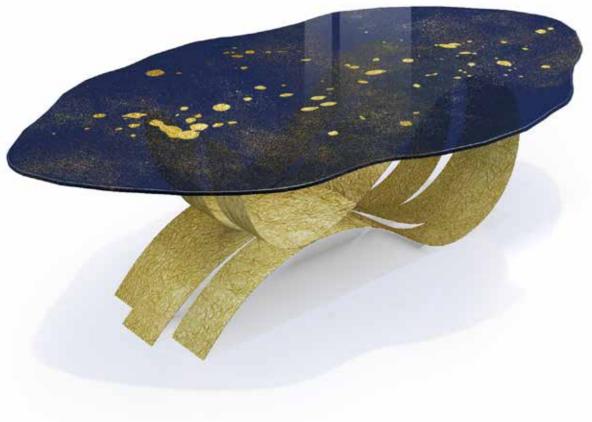

### TABLE NOVILUNIO™

"ONDE" COLLECTION

**Designers** UNICA

Product features Table with extra-clear tempered, shaped glass top, thickness 12 mm., decorated with sandblasting, gold coloured leaf, Trilli Effect (golden powder) and semi-transparent painting.

> Steel table base, thickness 4 mm., consisting in three ribbons made with laser cuts, calendering and equipped with a glass attachment system. Gold coloured leaf finishing.

**Dimensions** L. 280 cm W. 160 cm H. 76 cm

Weight 216 kg

#### Materials and processes

GLASS WINDOW NOVILUNIO