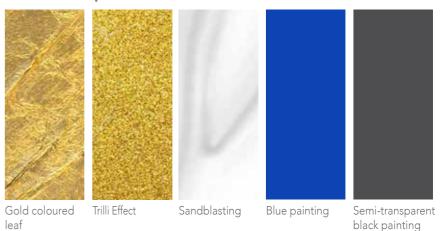

# LUCCIOLE

"ONDE" COLLECTION

**Designers** UNICA

**Product features** Table with extra-clear tempered glass top, melted, shaped, thickness 12 mm.,

decorated with sandblasting, gold coloured leaf, Trilli Effect (golden powder)

and semi-transparent painting.

Steel table base, thickness 4 mm., consisting in three ribbons made with laser cuts, calendering and equipped with a glass attachment system.

Gold coloured leaf finishing.

#### Materials and processes

GLASS WINDOW LUCCIOLE