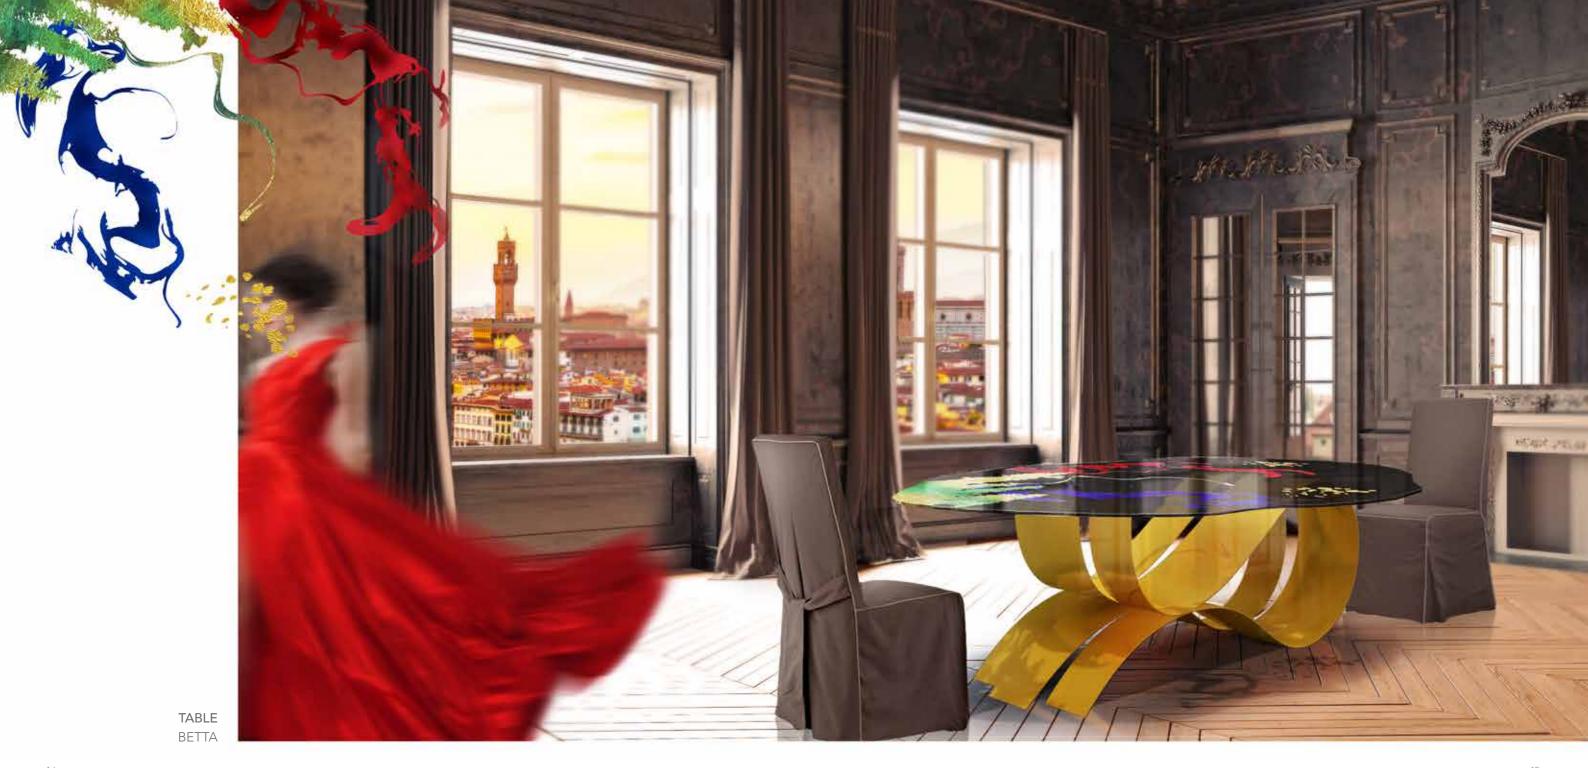

### TABLE BETTA "ONDE" COLLECTION

**Designers** UNICA

**Product features** Table with extra-clear tempered, shaped glass top, thickness 12 mm., decorated with gold coloured leaf, sandblasting, red, blue and semitransparent black painting.

> Steel table base, thickness 4 mm., consisting in three ribbons made with laser cuts, calendering and equipped with a glass attachment system. Polished brass finishing.

**Dimensions** L. 280 cm W. 160 cm H. 76 cm

Weight 216 kg

#### Materials and processes

TRIPTYCH BETTA