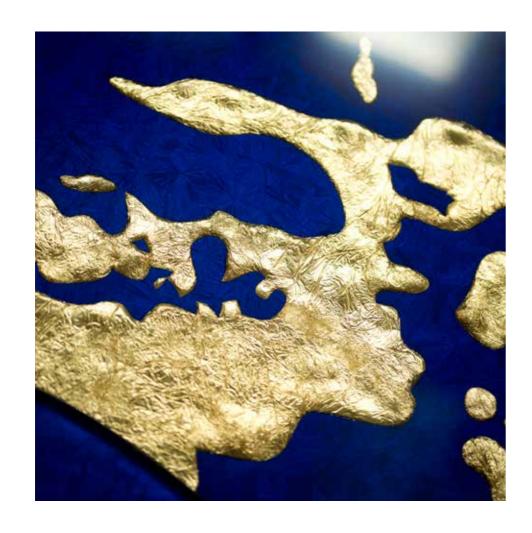

# LUCCIOLE

"ONDE" COLLECTION

**Designers** UNICA

**Product features** Table with extra-clear tempered glass top, melted, shaped, thickness 12 mm.,

decorated with sandblasting, gold coloured leaf, Trilli Effect (golden powder)

and semi-transparent painting.

Steel table base, thickness 4 mm., consisting in three ribbons made with laser cuts, calendering and equipped with a glass attachment system.

Gold coloured leaf finishing.