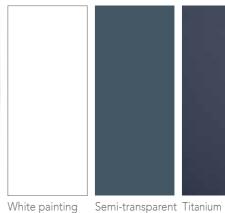

> Steel table base, thickness 4 mm., consisting in three ribbons made with laser cuts, calendering and equipped with a glass attachment system. Titanium finishing.

**Dimensions** L. 280 cm W. 160 cm H. 76 cm

#### Materials and processes

Digital Printing Semi-transparent Titanium blue painting

TRIPTYCH
UCCELLO DEL PARADISO