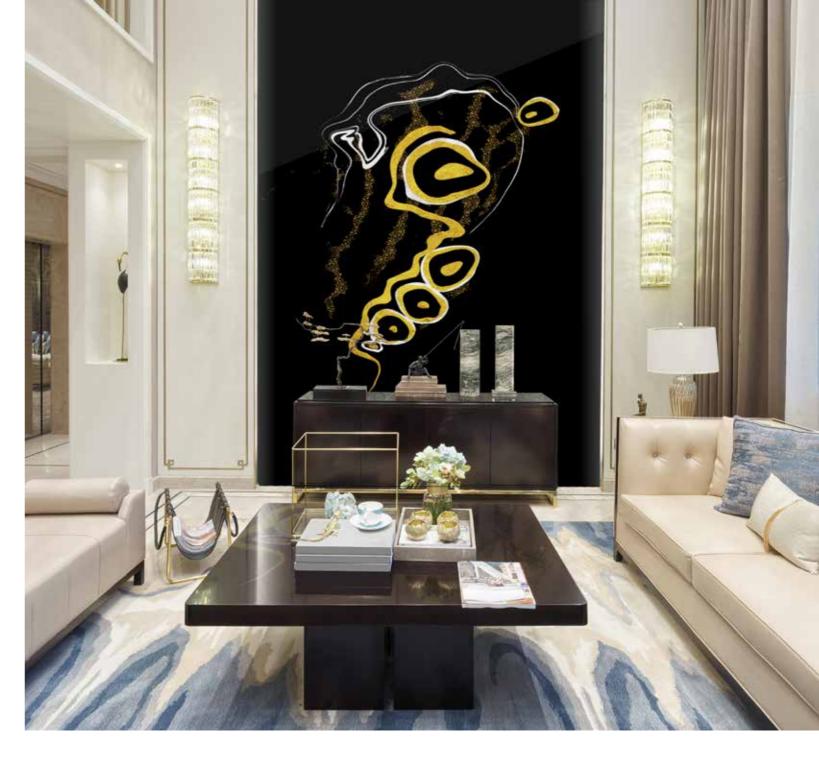

# LUCCIOLE

"ONDE" COLLECTION

**Designers** UNICA

**Product features** Table with extra-clear tempered glass top, melted, shaped, thickness 12 mm.,

decorated with sandblasting, gold coloured leaf, Trilli Effect (golden powder)

and semi-transparent painting.

Steel table base, thickness 4 mm., consisting in three ribbons made with laser cuts, calendering and equipped with a glass attachment system.

Gold coloured leaf finishing.

**Dimensions** L. 280 cm W. 160 cm H. 76 cm

Weight 216 kg