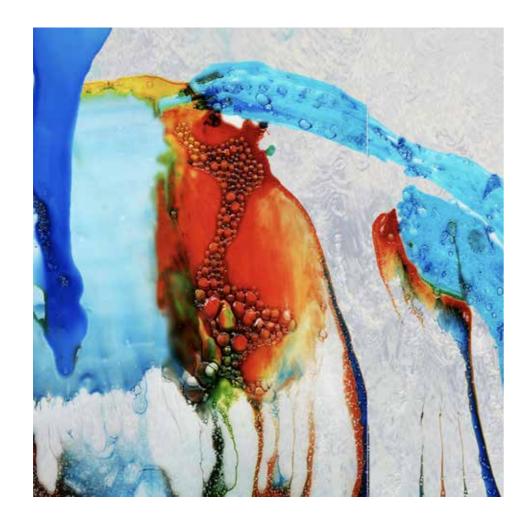

## UCCELLO DEL PARADISO™

"ONDE" COLLECTION

**Designers** UNICA

Product features Table with extra-clear tempered, shaped glass top, thickness 12 mm., decorated with sandblasting, silver coloured leaf, digital printing and semitransparent blue painting.

> Steel table base, thickness 4 mm., consisting in three ribbons made with laser cuts, calendering and equipped with a glass attachment system. Titanium finishing.

**Dimensions** L. 280 cm W. 160 cm H. 76 cm

#### Materials and processes

Digital Printing Semi-transparent Titanium blue painting

TRIPTYCH
UCCELLO DEL PARADISO