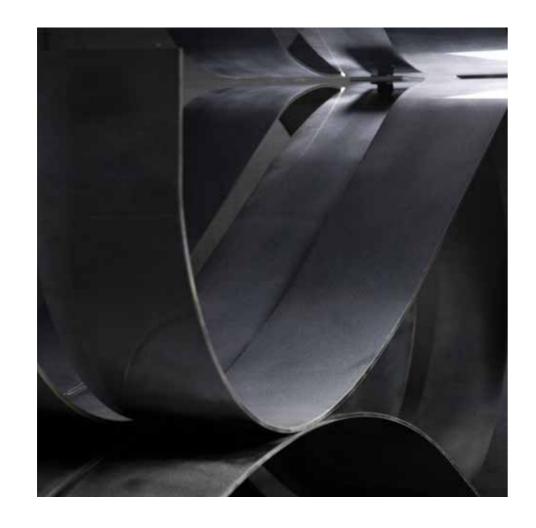

and semi-transparent painting.

Steel table base, thickness 4 mm., consisting in three ribbons made with laser cuts, calendering and equipped with a glass attachment system.

Gold coloured leaf finishing.

Steel table base, thickness 4 mm., consisting in three ribbons made with laser cuts, calendering and equipped with a glass attachment system. Gold coloured leaf finishing.

**Dimensions** L. 280 cm W. 160 cm H. 76 cm

> Steel table base, thickness 4 mm., consisting in three ribbons made with laser cuts, calendering and equipped with a glass attachment system. Gold coloured leaf finishing.

**Dimensions** L. 280 cm W. 160 cm H. 76 cm

> Steel table base, thickness 4 mm., consisting in three ribbons made with laser cuts, calendering and equipped with a glass attachment system. Polished brass finishing.

**Dimensions** L. 280 cm W. 160 cm H. 76 cm

powder), white and semi-transparent black painting.

Steel table base, thickness 4 mm., consisting in three ribbons made with laser cuts, calendering and equipped with a glass attachment system.

Matt blue painting finishing.

painting.

Steel table base, thickness 4 mm., consisting in three ribbons made with

laser cuts, calendering and equipped with a glass attachment system.

Polished brass finishing.

**Dimensions** L. 280 cm W. 160 cm H. 76 cm

Steel table base, thickness 4 mm., consisting in three ribbons made with laser cuts, calendering and equipped with a glass attachment system.

Polished brass finishing.

**Dimensions** L. 280 cm W. 160 cm H. 76 cm

> Steel table base, thickness 4 mm., consisting in three ribbons made with laser cuts, calendering and equipped with a glass attachment system. Titanium finishing.

**Dimensions** L. 280 cm W. 160 cm H. 76 cm

#### "ONDE" COLLECTION

**Designers** UNICA

**Product features** Table with extra-clear tempered glass top, melted, shaped, thickness 10 mm.

Steel table base, thickness 4 mm., consisting in three ribbons with laser cuts, calendering and glass attachment system.

Finishing: polished steel and brass, gold coloured leaf, matt blue painting and titanium.

**Dimensions** L. 280 cm W. 160 cm H. 76 cm

Weight 216 kg