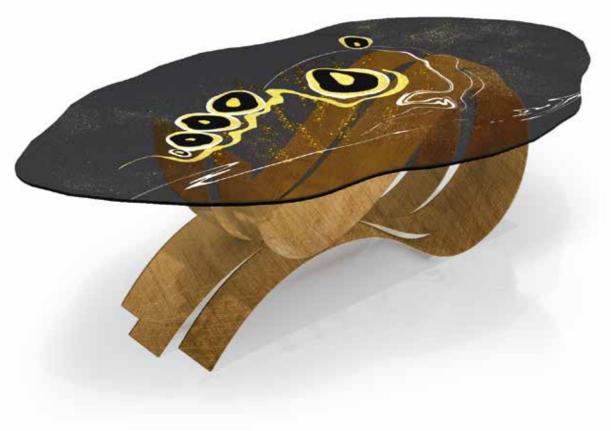

# FARFALLA<sup>™</sup>

"ONDE" COLLECTION

**Designers** UNICA

**Product features** Table with extra-clear tempered, shaped glass top, thickness 12 mm., decorated with sandblasting, gold leaf effect, black, white painting.

Steel table base, thickness 4 mm., consisting in three ribbons made with laser cuts, calendering and equipped with a glass attachment system.

Polished brass finishing.

**Dimensions** L. 280 cm W. 160 cm H. 76 cm

#### Materials and processes

White and black Polished painting brass

GLASS WINDOW FARFALLA