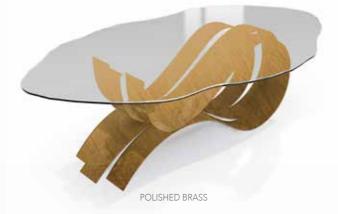

### TABLE BETTA "ONDE" COLLECTION

**Designers** UNICA

**Product features** Table with extra-clear tempered, shaped glass top, thickness 12 mm., decorated with gold coloured leaf, sandblasting, red, blue and semitransparent black painting.

> Steel table base, thickness 4 mm., consisting in three ribbons made with laser cuts, calendering and equipped with a glass attachment system. Polished brass finishing.

**Dimensions** L. 280 cm W. 160 cm H. 76 cm

Weight 216 kg