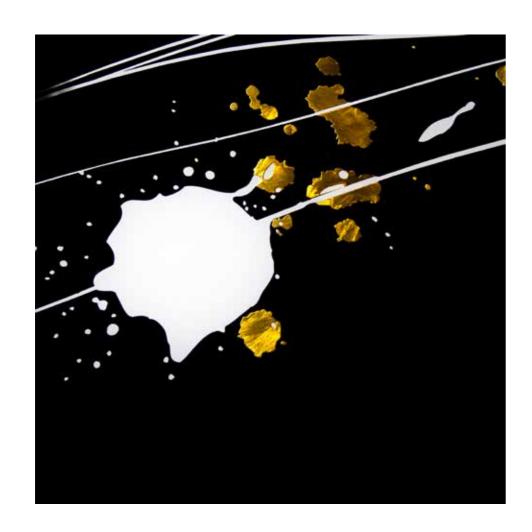

# LUCCIOLE

"ONDE" COLLECTION

**Designers** UNICA

**Product features** Table with extra-clear tempered glass top, melted, shaped, thickness 12 mm.,

decorated with sandblasting, gold coloured leaf, Trilli Effect (golden powder)

and semi-transparent painting.

Steel table base, thickness 4 mm., consisting in three ribbons made with laser cuts, calendering and equipped with a glass attachment system.

Gold coloured leaf finishing.

**Dimensions** L. 280 cm W. 160 cm H. 76 cm

Weight 216 kg