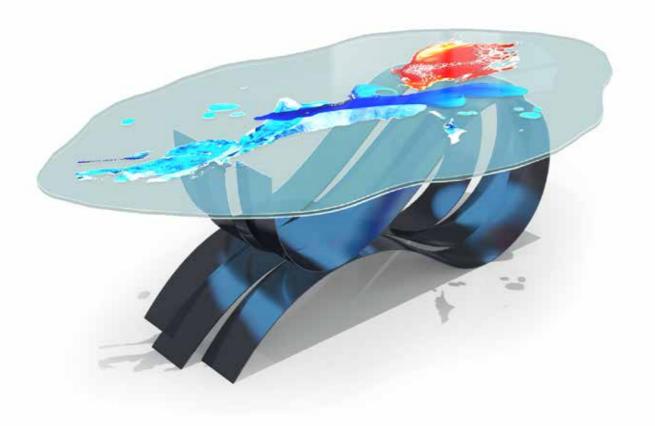

# TABLE

"ONDE" COLLECTION

**Designers** UNICA

Product features

Table with extra-clear tempered glass top, melted, shaped, thickness 12 mm., decorated with sandblasting, gold coloured leaf, silver coloured leaf and blue painting with ice effect.

Steel table base, thickness 4 mm., consisting in three ribbons made with laser cuts, calendering and equipped with a glass attachment system. Gold coloured leaf finishing.

**Dimensions** L. 280 cm W. 160 cm H. 76 cm

Weight 216 kg