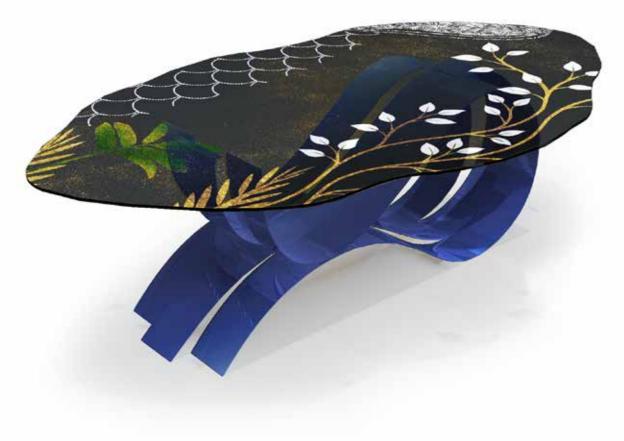

## TABLE PAVONE<sup>™</sup>

"ONDE" COLLECTION

**Designers** UNICA

Product features Table with extra-clear tempered, shaped glass top, thickness 12 mm., decorated with gold coloured leaf, sandblasting, Trilli Effect (golden

powder), white and semi-transparent black painting.

Steel table base, thickness 4 mm., consisting in three ribbons made with laser cuts, calendering and equipped with a glass attachment system.

Matt blue painting finishing.

**Dimensions** L. 280 cm W. 160 cm H. 76 cm

Weight 216 kg

#### Materials and processes

black painting painting

TRIPTYCH PAVONE