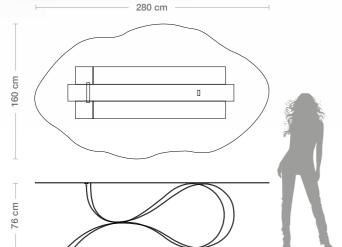

**Dimensions** L. 280 cm W. 160 cm H. 76 cm

Weight 216 kg

Steel table base, thickness 4 mm., consisting in three ribbons made with laser cuts, calendering and equipped with a glass attachment system. Gold coloured leaf finishing.

**Dimensions** L. 280 cm W. 160 cm H. 76 cm