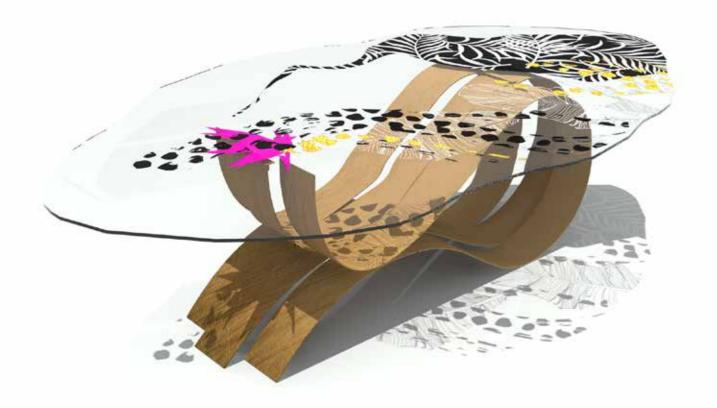

### TABLE GIUNGLA\*\*

"ONDE" COLLECTION

**Designers** UNICA

Product features Table with extra-clear tempered, shaped glass top, thickness 12 mm.,

decorated with sandblasting, gold coloured leaf, white, black and magenta

painting.

Steel table base, thickness 4 mm., consisting in three ribbons made with

laser cuts, calendering and equipped with a glass attachment system.

Polished brass finishing.

**Dimensions** L. 280 cm W. 160 cm H. 76 cm

#### Materials and processes

White, black and magenta painting

brass

TRIPTYCH GIUNGLA

 $\sim$  4