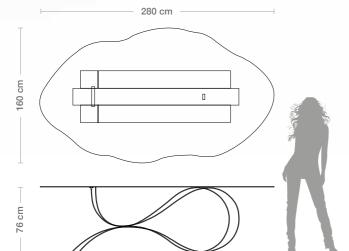

**Dimensions** L. 280 cm W. 160 cm H. 76 cm

Weight 216 kg

Steel table base, thickness 4 mm., consisting in three ribbons made with laser cuts, calendering and equipped with a glass attachment system. Gold coloured leaf finishing.

**Dimensions** L. 280 cm W. 160 cm H. 76 cm

> Steel table base, thickness 4 mm., consisting in three ribbons made with laser cuts, calendering and equipped with a glass attachment system. Gold coloured leaf finishing.

**Dimensions** L. 280 cm W. 160 cm H. 76 cm

> Steel table base, thickness 4 mm., consisting in three ribbons made with laser cuts, calendering and equipped with a glass attachment system. Polished brass finishing.

**Dimensions** L. 280 cm W. 160 cm H. 76 cm

Steel table base, thickness 4 mm., consisting in three ribbons made with laser cuts, calendering and equipped with a glass attachment system.

Polished brass finishing.

**Dimensions** L. 280 cm W. 160 cm H. 76 cm

> Steel table base, thickness 4 mm., consisting in three ribbons made with laser cuts, calendering and equipped with a glass attachment system. Titanium finishing.

**Dimensions** L. 280 cm W. 160 cm H. 76 cm

Finishing: polished steel and brass, gold coloured leaf, matt blue painting and titanium.

**Dimensions** L. 280 cm W. 160 cm H. 76 cm

Weight 216 kg