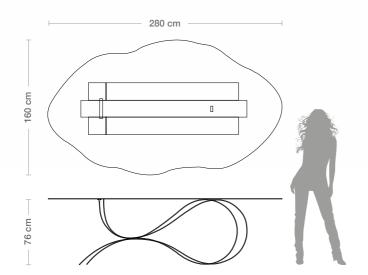

**Dimensions** L. 280 cm W. 160 cm H. 76 cm

Weight 216 kg

Steel table base, thickness 4 mm., consisting in three ribbons made with laser cuts, calendering and equipped with a glass attachment system. Gold coloured leaf finishing.

**Dimensions** L. 280 cm W. 160 cm H. 76 cm