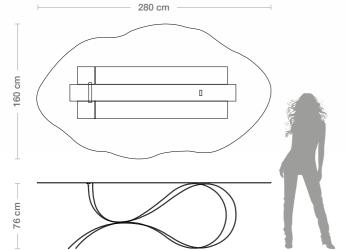

**Dimensions** L. 280 cm W. 160 cm H. 76 cm

Weight 216 kg

#### "ONDE" COLLECTION

**Designers** UNICA

**Product features** Table with extra-clear tempered glass top, melted, shaped, thickness 10 mm.

Steel table base, thickness 4 mm., consisting in three ribbons with laser cuts, calendering and glass attachment system.

Finishing: polished steel and brass, gold coloured leaf, matt blue painting and titanium.

**Dimensions** L. 280 cm W. 160 cm H. 76 cm

Weight 216 kg