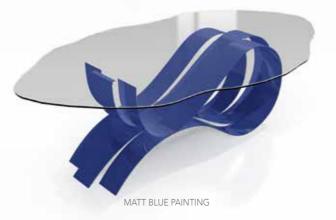

## TABLE PAVONE<sup>™</sup>

"ONDE" COLLECTION

**Designers** UNICA

Product features Table with extra-clear tempered, shaped glass top, thickness 12 mm., decorated with gold coloured leaf, sandblasting, Trilli Effect (golden

powder), white and semi-transparent black painting.

Steel table base, thickness 4 mm., consisting in three ribbons made with laser cuts, calendering and equipped with a glass attachment system.

Matt blue painting finishing.

**Dimensions** L. 280 cm W. 160 cm H. 76 cm

Weight 216 kg

#### Materials and processes

black painting painting

TRIPTYCH PAVONE