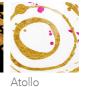

## dimensions

**Round tables** from Ø. (120 to 160) cm - H. 75 cm

just for ROSA BIANCA, AFRICA NERA, ARCIPELAGO, ATOLLO and TRANSPARENT

Scirocco Nero Scirocco Bianco

Savana

Arcipelago

Transparent

Neve