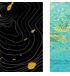

## dimensions

**Round tables** from Ø. (120 to 160) cm - H. 75 cm

just for ROSA BIANCA, AFRICA NERA, ARCIPELAGO, ATOLLO and TRANSPARENT

Scirocco Nero Scirocco Bianco

Savana

Arcipelago

Transparent

Neve