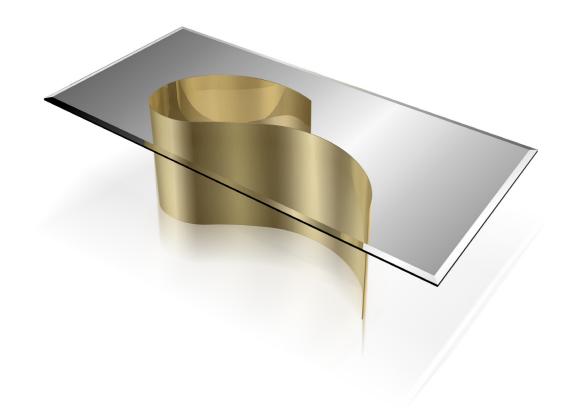

### FOR RECTANGULAR AND OVAL TABLES

**Designers** UNICA

Product features Tables with extra-clear glass top, tempered or layered depending on the chosen decoration, bevelled, 10 mm. thickness (5+5), transparent or decorated with the following processing: sandblasting, Trilli Effect (golden powder), gold coloured leaf (or gold leaf effect), painting and digital printing.

> Steel structure, 3 mm. thickness, with laser cut and calendering. According to the top decoration, the base can have various finishes: raw iron, stainless brushed steel, brushed brass, matt gold painting and matt black/white painting.

rectangular tables

**Dimensions** from (L. 190 x W. 110) cm to (L. 250 x W. 120) cm - H. 75 cm

oval tables

**Dimensions** L. 290 cm W. 110 cm H. 75 cm

just for ORO LIQUIDO, ROSA NERA and TRANSPARENT

Africa Bianca Tentazione