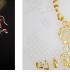

### FOR SQUARE AND ROUND TABLES

**Designers** UNICA

Product features Tables with extra-clear glass top, tempered or layered depending on the chosen decoration, bevelled, 10 mm. thickness (5+5), transparent or decorated with the following processing: sandblasting, Trilli Effect (golden powder), gold coloured leaf (or gold leaf effect), painting and digital printing.

> Steel structure, 3 mm. thickness, with laser cut and calendering. According to the top decoration, the base can have various finishes: raw iron, stainless brushed steel, brushed brass, matt gold painting and matt black/white painting.

## dimensions

**Round tables** from Ø. (120 to 160) cm - H. 75 cm

just for ROSA BIANCA, AFRICA NERA, ARCIPELAGO, ATOLLO and TRANSPARENT

Scirocco Nero Scirocco Bianco

Savana

Arcipelago

Transparent

Neve