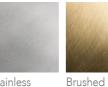

> Steel structure, 3 mm. thickness, with laser cut and calendering. According to the top decoration, the base can have various finishes: raw iron, stainless brushed steel, brushed brass, matt gold painting and matt black/white painting.

brushed steel Brass

painting

Matt white / black painting

79,3 cm \_\_\_

Riflessi

Oro Liquido Rosa Nera

Acqua Marina Transparent

Stainless

brushed steel Brass

painting

Matt white / black painting