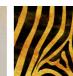

## dimensions

**Round tables** from Ø. (120 to 160) cm - H. 75 cm

just for ROSA BIANCA, AFRICA NERA, ARCIPELAGO, ATOLLO and TRANSPARENT

Scirocco Nero Scirocco Bianco

Savana

Arcipelago

Transparent

Neve