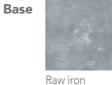

> Steel structure, 3 mm. thickness, with laser cut and calendering. According to the top decoration, the base can have various finishes: raw iron, stainless brushed steel, brushed brass, matt gold painting and matt black/white painting.