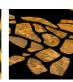

## dimensions

**Round tables** from Ø. (120 to 160) cm - H. 75 cm

just for ROSA BIANCA, AFRICA NERA, ARCIPELAGO, ATOLLO and TRANSPARENT

Scirocco Nero Scirocco Bianco

Savana

Arcipelago

Transparent

Neve