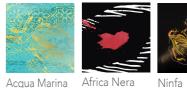

rectangular tables

**Dimensions** from (L. 190 x W. 110) cm to (L. 250 x W. 120) cm - H. 75 cm

oval tables

**Dimensions** L. 290 cm W. 110 cm H. 75 cm

just for ORO LIQUIDO, ROSA NERA and TRANSPARENT

Africa Bianca Tentazione

Riflessi

Oro Liquido Rosa Nera

Acqua Marina Transparent

Stainless

brushed steel Brass

painting

Matt white / black painting