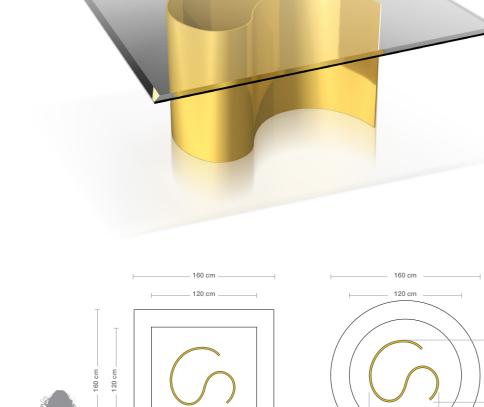

### FOR SQUARE AND ROUND TABLES

**Designers** UNICA

Product features Tables with extra-clear glass top, tempered or layered depending on the chosen decoration, bevelled, 10 mm. thickness (5+5), transparent or decorated with the following processing: sandblasting, Trilli Effect (golden powder), gold coloured leaf (or gold leaf effect), painting and digital printing.

> Steel structure, 3 mm. thickness, with laser cut and calendering. According to the top decoration, the base can have various finishes: raw iron, stainless brushed steel, brushed brass, matt gold painting and matt black/white painting.

dimensions

**Square tables** from (L. 120 x W. 120) cm to (L. 160 x W. 160) cm - H. 75 cm

## dimensions

**Round tables** from Ø. (120 to 160) cm - H. 75 cm

just for ROSA BIANCA, AFRICA NERA, ARCIPELAGO, ATOLLO and TRANSPARENT

Scirocco Nero Scirocco Bianco

Savana

Arcipelago

Transparent

Neve