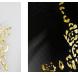

### FOR RECTANGULAR AND OVAL TABLES

**Designers** UNICA

Product features Tables with extra-clear glass top, tempered or layered depending on the chosen decoration, bevelled, 10 mm. thickness (5+5), transparent or decorated with the following processing: sandblasting, Trilli Effect (golden powder), gold coloured leaf (or gold leaf effect), painting and digital printing.

> Steel structure, 3 mm. thickness, with laser cut and calendering. According to the top decoration, the base can have various finishes: raw iron, stainless brushed steel, brushed brass, matt gold painting and matt black/white painting.

Riflessi

Oro Liquido Rosa Nera

Acqua Marina Transparent

Stainless

brushed steel Brass

painting

Matt white / black painting