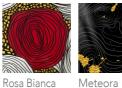

### FOR SQUARE AND ROUND TABLES

**Designers** UNICA

Product features Tables with extra-clear glass top, tempered or layered depending on the chosen decoration, bevelled, 10 mm. thickness (5+5), transparent or decorated with the following processing: sandblasting, Trilli Effect (golden powder), gold coloured leaf (or gold leaf effect), painting and digital printing.

## dimensions

**Round tables** from Ø. (120 to 160) cm - H. 75 cm

just for ROSA BIANCA, AFRICA NERA, ARCIPELAGO, ATOLLO and TRANSPARENT

Scirocco Nero Scirocco Bianco

Savana

Arcipelago

Transparent

Neve