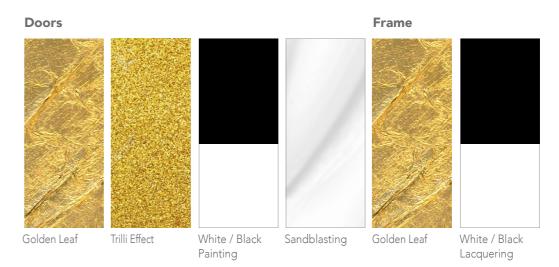

**Designers** UNICA

**Product features** Bookcase with extra-clear tempered glass doors, thickness 6 mm., decorated with sandblasting for handmade stars, Trilli Effect (golden powder) and white/black painting.

> Tapered wooden structure with 5 extra-clear tempered glass shelves. Gold coloured leaf finishing inside and glossy white/black lacquering outside.

Adjustable interior lighting.

Remote control with Android/iOS application to listen to music, adjust the light, open and close motorized doors directly from the mobile phone (upon request).