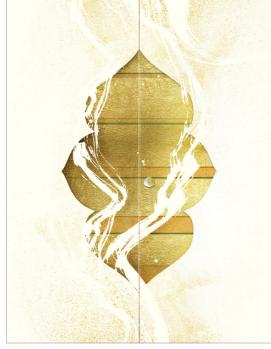

**Designers** UNICA

**Product features** Bookcase with extra-clear tempered glass doors, thickness 6 mm., decorated with sandblasting for handmade stars, Trilli Effect (golden powder) and white/black painting.

> Tapered wooden structure with 5 extra-clear tempered glass shelves. Gold coloured leaf finishing inside and glossy white/black lacquering outside.

Adjustable interior lighting.

Remote control with Android/iOS application to listen to music, adjust the light, open and close motorized doors directly from the mobile phone (upon request).