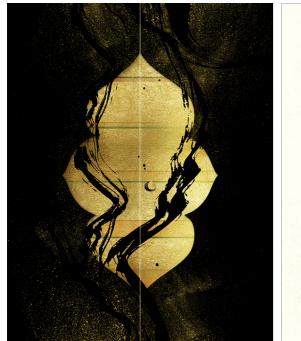

**Designers** UNICA

**Product features** Bookcase with extra-clear tempered glass doors, thickness 6 mm., decorated with sandblasting for handmade stars, Trilli Effect (golden powder) and white/black painting.

> Tapered wooden structure with 5 extra-clear tempered glass shelves. Gold coloured leaf finishing inside and glossy white/black lacquering outside.

Adjustable interior lighting.

Remote control with Android/iOS application to listen to music, adjust the light, open and close motorized doors directly from the mobile phone (upon request).