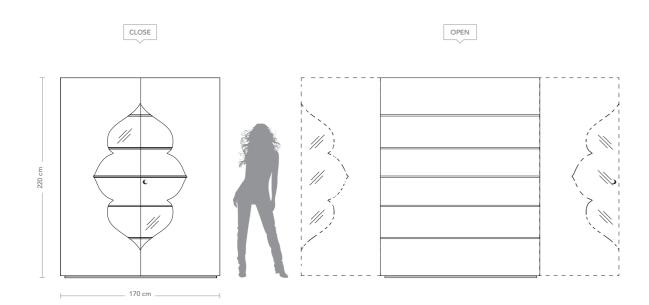

**Designers** UNICA

**Product features** Bookcase with extra-clear tempered glass doors, thickness 6 mm., decorated with sandblasting for handmade stars, Trilli Effect (golden powder) and white/black painting.

> Tapered wooden structure with 5 extra-clear tempered glass shelves. Gold coloured leaf finishing inside and glossy white/black lacquering outside.

Adjustable interior lighting.



Remote control with Android/iOS application to listen to music, adjust the light, open and close motorized doors directly from the mobile phone (upon request).

**Dimensions** W. 170 cm H. 220 cm D. 50 cm

Weight 380 kg



12 13