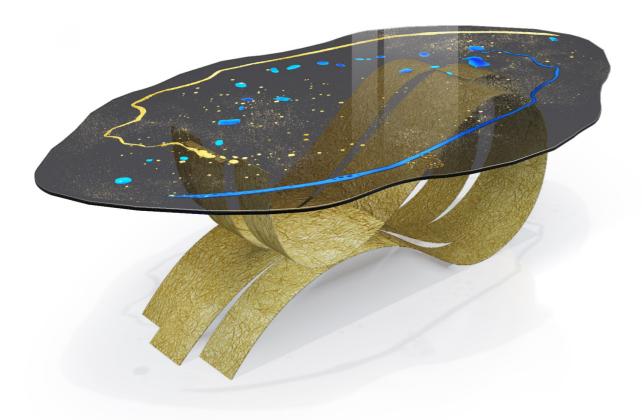

## TABLE TRAMONTO LUNARE<sup>™</sup> "ONDE" COLLECTION

| Designers        | UNICA                                                                                   |
|------------------|-----------------------------------------------------------------------------------------|
| Product features | Table with extra-clear tem<br>mm., decorated with gold<br>powder), digital printing, bl |
|                  | Steel table base, thickness <sup>2</sup> calendering and glass attac                    |
| Dimensions       | L. 280 cm W. 160 cm H. 7                                                                |
| Weight           | 216 kg                                                                                  |

Тор

Gold coloured Trilli Effect leaf

Digital Printing

mpered glass top, melted, shaped, thickness 12 d coloured leaf, sandblasting, Trilli Effect (golden blue and semi-transparent black painting.

4 mm., consisting in three ribbons with laser cuts, chment system. Gold coloured leaf finishing.