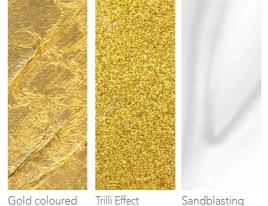

Тор

Gold coloured Trilli Effect leaf

Digital Printing

mpered glass top, melted, shaped, thickness 12 d coloured leaf, sandblasting, Trilli Effect (golden blue and semi-transparent black painting.

4 mm., consisting in three ribbons with laser cuts, chment system. Gold coloured leaf finishing.