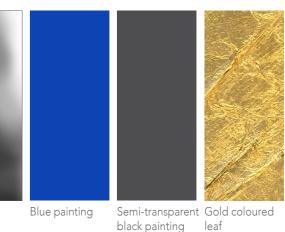

Тор

Gold coloured Trilli Effect leaf

Digital Printing

mpered glass top, melted, shaped, thickness 12 d coloured leaf, sandblasting, Trilli Effect (golden blue and semi-transparent black painting.

4 mm., consisting in three ribbons with laser cuts, chment system. Gold coloured leaf finishing.