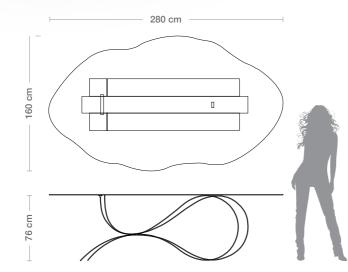

## TABLE TRAMONTO LUNARE<sup>™</sup> "ONDE" COLLECTION

| Designers        | UNICA                                                                                   |
|------------------|-----------------------------------------------------------------------------------------|
| Product features | Table with extra-clear tem<br>mm., decorated with gold<br>powder), digital printing, bl |
|                  | Steel table base, thickness <sup>2</sup> calendering and glass attac                    |
| Dimensions       | L. 280 cm W. 160 cm H. 7                                                                |
| Weight           | 216 kg                                                                                  |

76 cm

Base