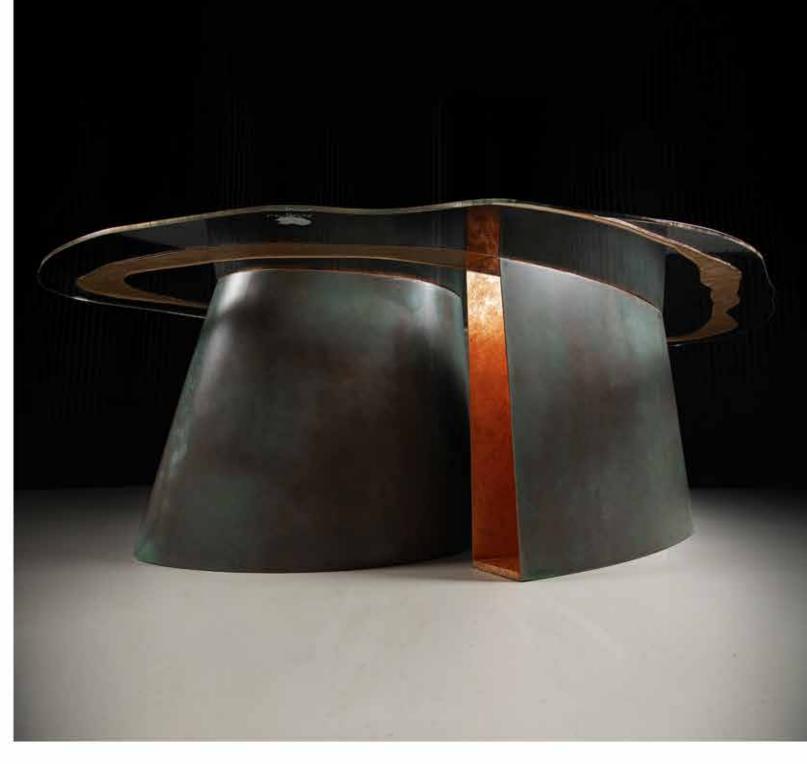

### **ISIDE** COLLECTION

| Designers        | UNICA                                              |
|------------------|----------------------------------------------------|
| Product features | Table with extra-clear tem sandblasting and copper |
|                  | Metal shaped base, thic outside and copper leaf f  |
| Dimensions       | L. 250 cm W. 170 cm H                              |
| Weight           | 464 Kg                                             |

Materials and processes

Sandblasting

30

mpered glass top, thickness 12 mm, decorated with r leaf.

ckness 3 mm, with oxidized copper effect on the finishing on the inside.

l. 75 cm

Oxidized copper effect

UNICALUXURY.COM | INFO@UNICALUXURY.COM | +39 051 0930634 | ITALY