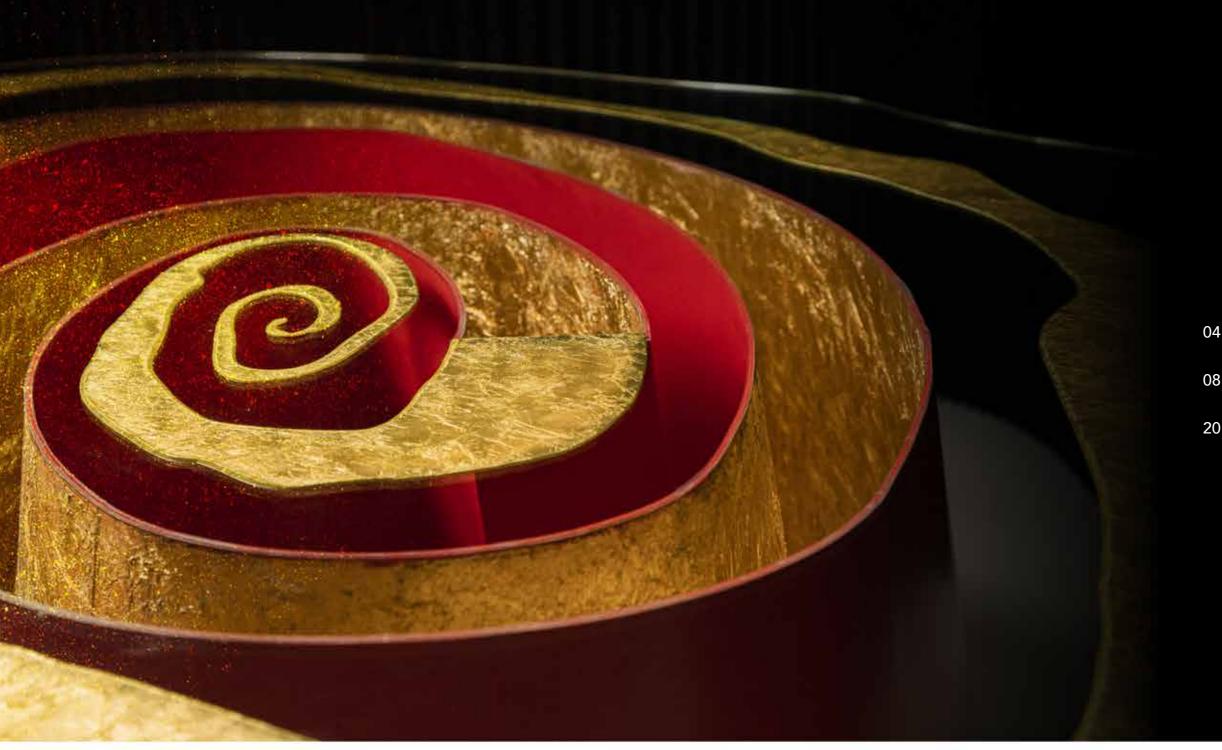

## FIORE ROSSO

# **ISIDE** COLLECTION

| Designers        | UNICA                                                  |
|------------------|--------------------------------------------------------|
| Product features | Table with extra-clear tem sandblasting and gold cc    |
|                  | Metal shaped base, thick<br>and gold colored leaf fini |
| Dimensions       | L. 250 cm W. 170 cm H                                  |
| Weight           | 480 Kg                                                 |

Materials and processes

Sandblasting leaf

mpered glass top, thickness 12 mm, decorated with olored leaf.

kness 3 mm, with matt red painting on the outside ishing on the inside.

l. 75 cm

Gold colored Matt red painting