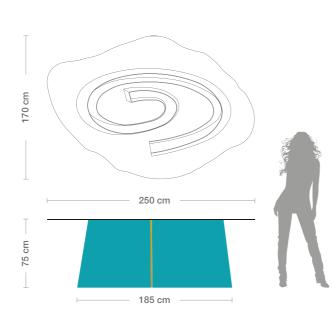

### **ISIDE** COLLECTION

| Designers        | UNICA                                              |
|------------------|----------------------------------------------------|
| Product features | Table with extra-clear tem sandblasting and copper |
|                  | Metal shaped base, thic outside and copper leaf f  |
| Dimensions       | L. 250 cm W. 170 cm H                              |
| Weight           | 464 Kg                                             |