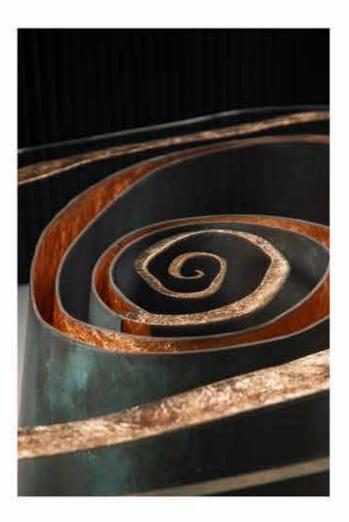

### **ISIDE** COLLECTION

| Designers        | UNICA                                              |
|------------------|----------------------------------------------------|
| Product features | Table with extra-clear tem sandblasting and copper |
|                  | Metal shaped base, thic outside and copper leaf f  |
| Dimensions       | L. 250 cm W. 170 cm H                              |
| Weight           | 464 Kg                                             |

Materials and processes

Sandblasting

30

mpered glass top, thickness 12 mm, decorated with r leaf.

ckness 3 mm, with oxidized copper effect on the finishing on the inside.

l. 75 cm

Oxidized copper effect

UNICALUXURY.COM | INFO@UNICALUXURY.COM | +39 051 0930634 | ITALY