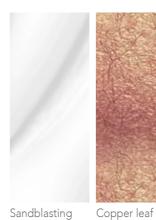

### **ISIDE** COLLECTION

| Designers        | UNICA                                              |
|------------------|----------------------------------------------------|
| Product features | Table with extra-clear tem sandblasting and copper |
|                  | Metal shaped base, thic outside and copper leaf f  |
| Dimensions       | L. 250 cm W. 170 cm H                              |
| Weight           | 464 Kg                                             |

Materials and processes

Sandblasting

30

mpered glass top, thickness 12 mm, decorated with r leaf.

ckness 3 mm, with oxidized copper effect on the finishing on the inside.

l. 75 cm

Oxidized copper effect

UNICALUXURY.COM | INFO@UNICALUXURY.COM | +39 051 0930634 | ITALY