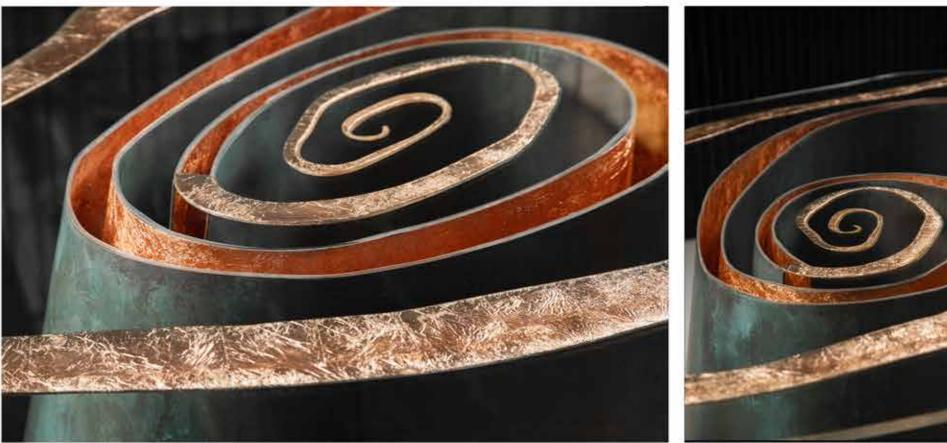

### **ISIDE** COLLECTION

| Designers        | UNICA                                              |
|------------------|----------------------------------------------------|
| Product features | Table with extra-clear tem sandblasting and copper |
|                  | Metal shaped base, thic outside and copper leaf f  |
| Dimensions       | L. 250 cm W. 170 cm H                              |
| Weight           | 464 Kg                                             |

Materials and processes

Sandblasting

30

mpered glass top, thickness 12 mm, decorated with r leaf.

ckness 3 mm, with oxidized copper effect on the finishing on the inside.

l. 75 cm

Oxidized copper effect

UNICALUXURY.COM | INFO@UNICALUXURY.COM | +39 051 0930634 | ITALY