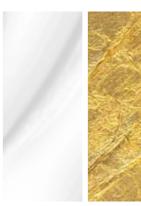

Materials and processes

Sandblasting leaf

mpered glass top, thickness 12 mm, decorated with olored leaf.

kness 3 mm, with matt red painting on the outside ishing on the inside.

l. 75 cm

Gold colored Matt red painting