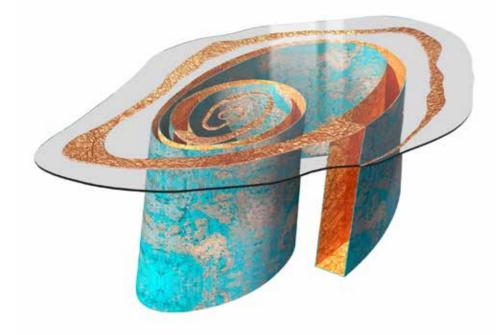

### **ISIDE** COLLECTION

| Designers        | UNICA                                              |
|------------------|----------------------------------------------------|
| Product features | Table with extra-clear tem sandblasting and copper |
|                  | Metal shaped base, thic outside and copper leaf f  |
| Dimensions       | L. 250 cm W. 170 cm H                              |
| Weight           | 464 Kg                                             |

Materials and processes

Sandblasting

30

mpered glass top, thickness 12 mm, decorated with r leaf.

ckness 3 mm, with oxidized copper effect on the finishing on the inside.

l. 75 cm

Oxidized copper effect

UNICALUXURY.COM | INFO@UNICALUXURY.COM | +39 051 0930634 | ITALY