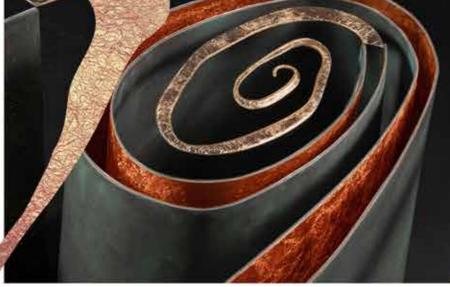

### **ISIDE** COLLECTION

| Designers        | UNICA                                              |
|------------------|----------------------------------------------------|
| Product features | Table with extra-clear tem sandblasting and copper |
|                  | Metal shaped base, thic outside and copper leaf f  |
| Dimensions       | L. 250 cm W. 170 cm H                              |
| Weight           | 464 Kg                                             |

Materials and processes

Sandblasting

30

mpered glass top, thickness 12 mm, decorated with r leaf.

ckness 3 mm, with oxidized copper effect on the finishing on the inside.

l. 75 cm

Oxidized copper effect

UNICALUXURY.COM | INFO@UNICALUXURY.COM | +39 051 0930634 | ITALY