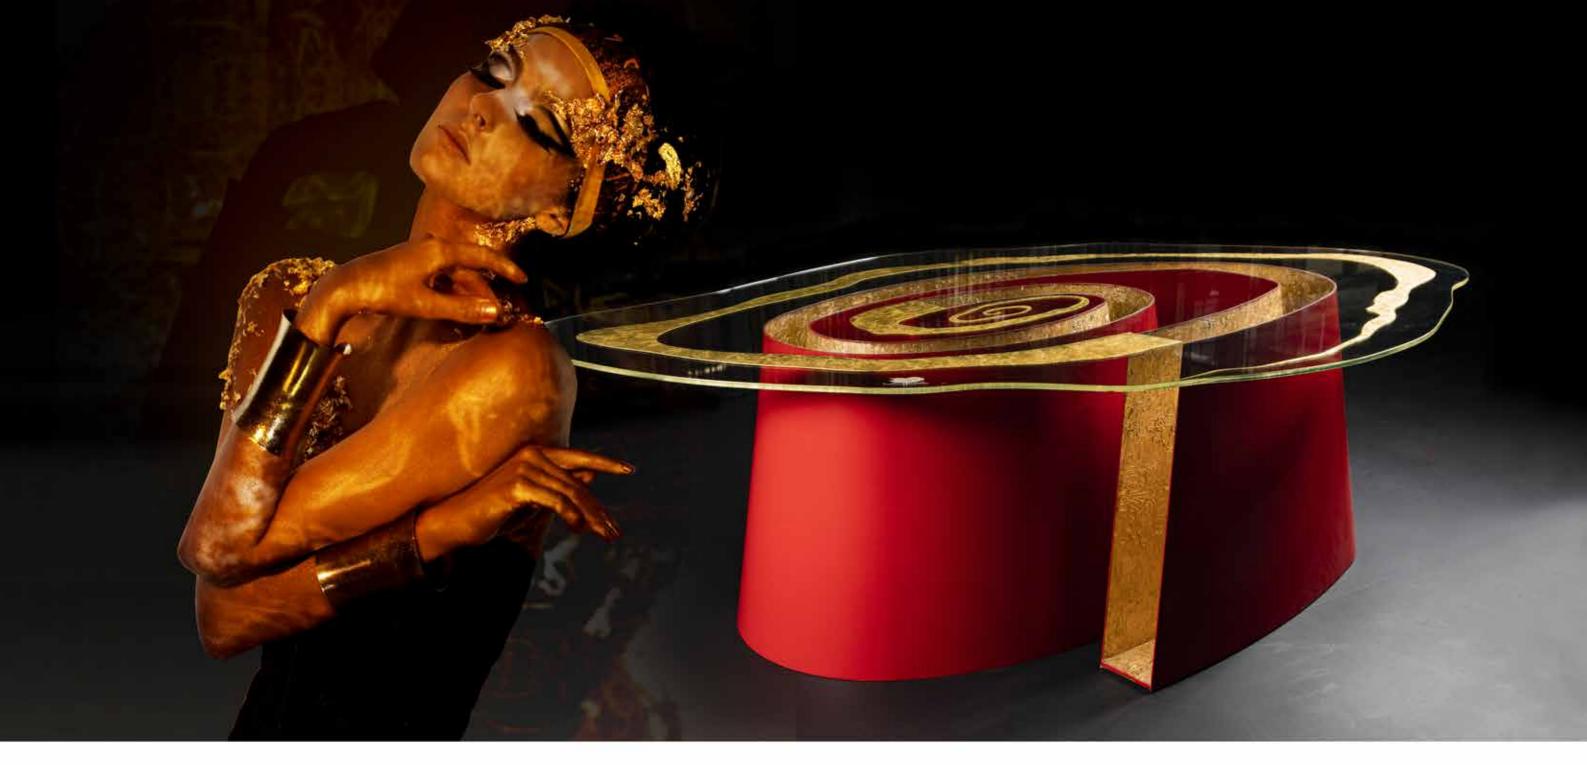

# **ISIDE** COLLECTION

| Designers        | UNICA                                                  |
|------------------|--------------------------------------------------------|
| Product features | Table with extra-clear tem sandblasting and gold cc    |
|                  | Metal shaped base, thick<br>and gold colored leaf fini |
| Dimensions       | L. 250 cm W. 170 cm H                                  |
| Weight           | 480 Kg                                                 |

Materials and processes

Sandblasting leaf

mpered glass top, thickness 12 mm, decorated with olored leaf.

kness 3 mm, with matt red painting on the outside ishing on the inside.

l. 75 cm

Gold colored Matt red painting