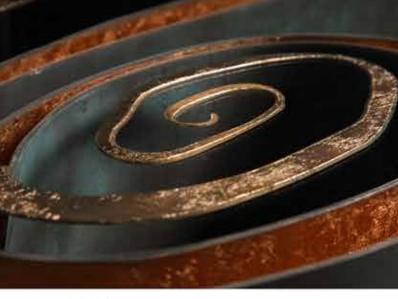

### **ISIDE** COLLECTION

| Designers        | UNICA                                              |
|------------------|----------------------------------------------------|
| Product features | Table with extra-clear tem sandblasting and copper |
|                  | Metal shaped base, thic outside and copper leaf f  |
| Dimensions       | L. 250 cm W. 170 cm H                              |
| Weight           | 464 Kg                                             |

Materials and processes

Sandblasting

30

mpered glass top, thickness 12 mm, decorated with r leaf.

ckness 3 mm, with oxidized copper effect on the finishing on the inside.

l. 75 cm

Oxidized copper effect

UNICALUXURY.COM | INFO@UNICALUXURY.COM | +39 051 0930634 | ITALY