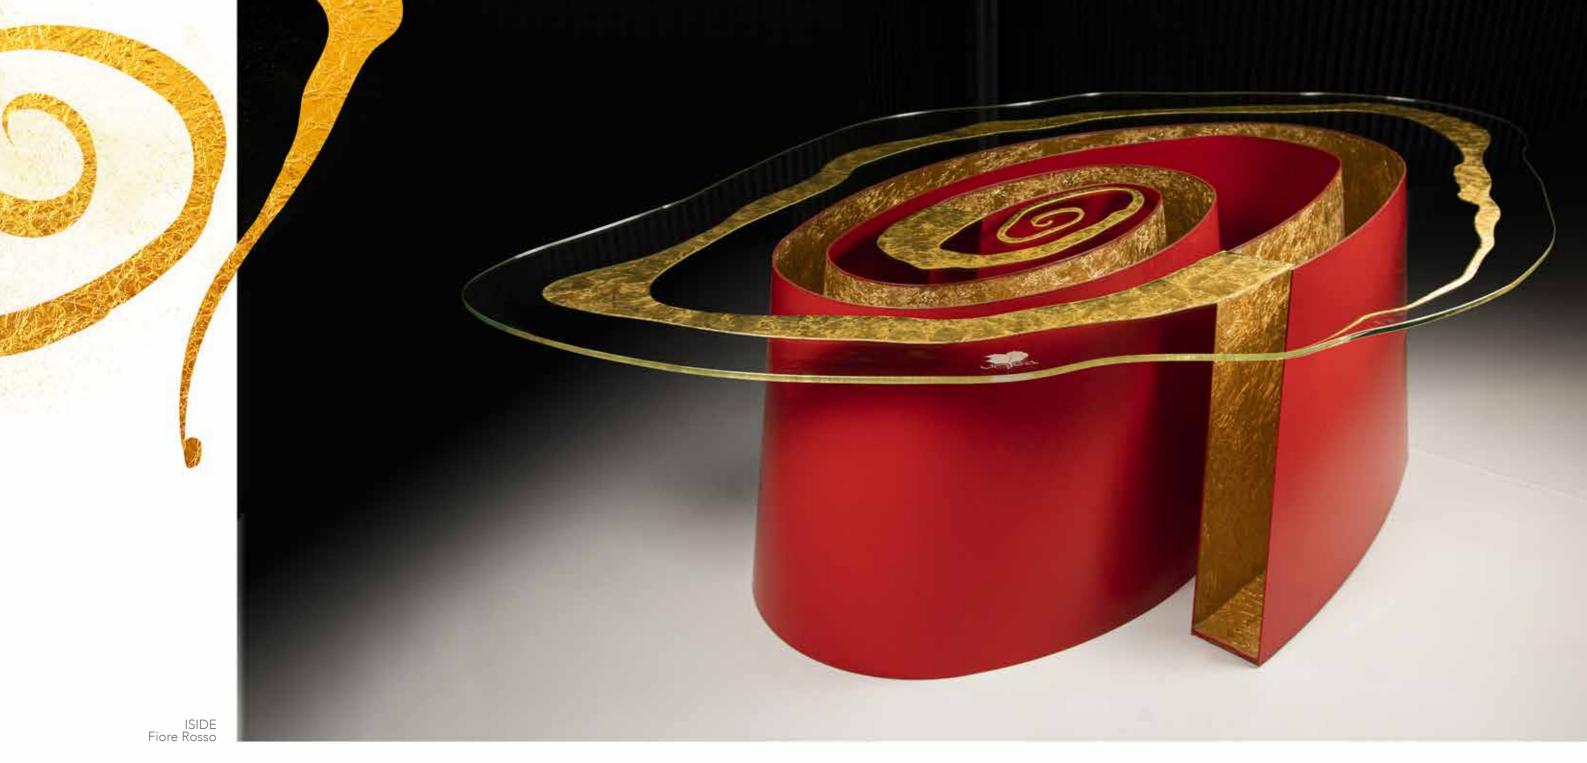

# **ISIDE** COLLECTION

| Designers        | UNICA                                                  |
|------------------|--------------------------------------------------------|
| Product features | Table with extra-clear tem sandblasting and gold cc    |
|                  | Metal shaped base, thick<br>and gold colored leaf fini |
| Dimensions       | L. 250 cm W. 170 cm H                                  |
| Weight           | 480 Kg                                                 |

Materials and processes

Sandblasting leaf

mpered glass top, thickness 12 mm, decorated with olored leaf.

kness 3 mm, with matt red painting on the outside ishing on the inside.

l. 75 cm

Gold colored Matt red painting