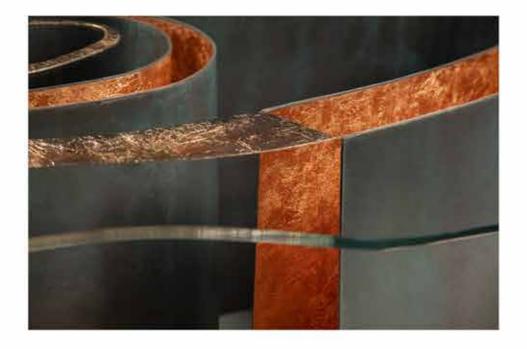

### **ISIDE** COLLECTION

| Designers        | UNICA                                              |
|------------------|----------------------------------------------------|
| Product features | Table with extra-clear tem sandblasting and copper |
|                  | Metal shaped base, thic outside and copper leaf f  |
| Dimensions       | L. 250 cm W. 170 cm H                              |
| Weight           | 464 Kg                                             |

Materials and processes

Sandblasting

30

mpered glass top, thickness 12 mm, decorated with r leaf.

ckness 3 mm, with oxidized copper effect on the finishing on the inside.

l. 75 cm

Oxidized copper effect

UNICALUXURY.COM | INFO@UNICALUXURY.COM | +39 051 0930634 | ITALY