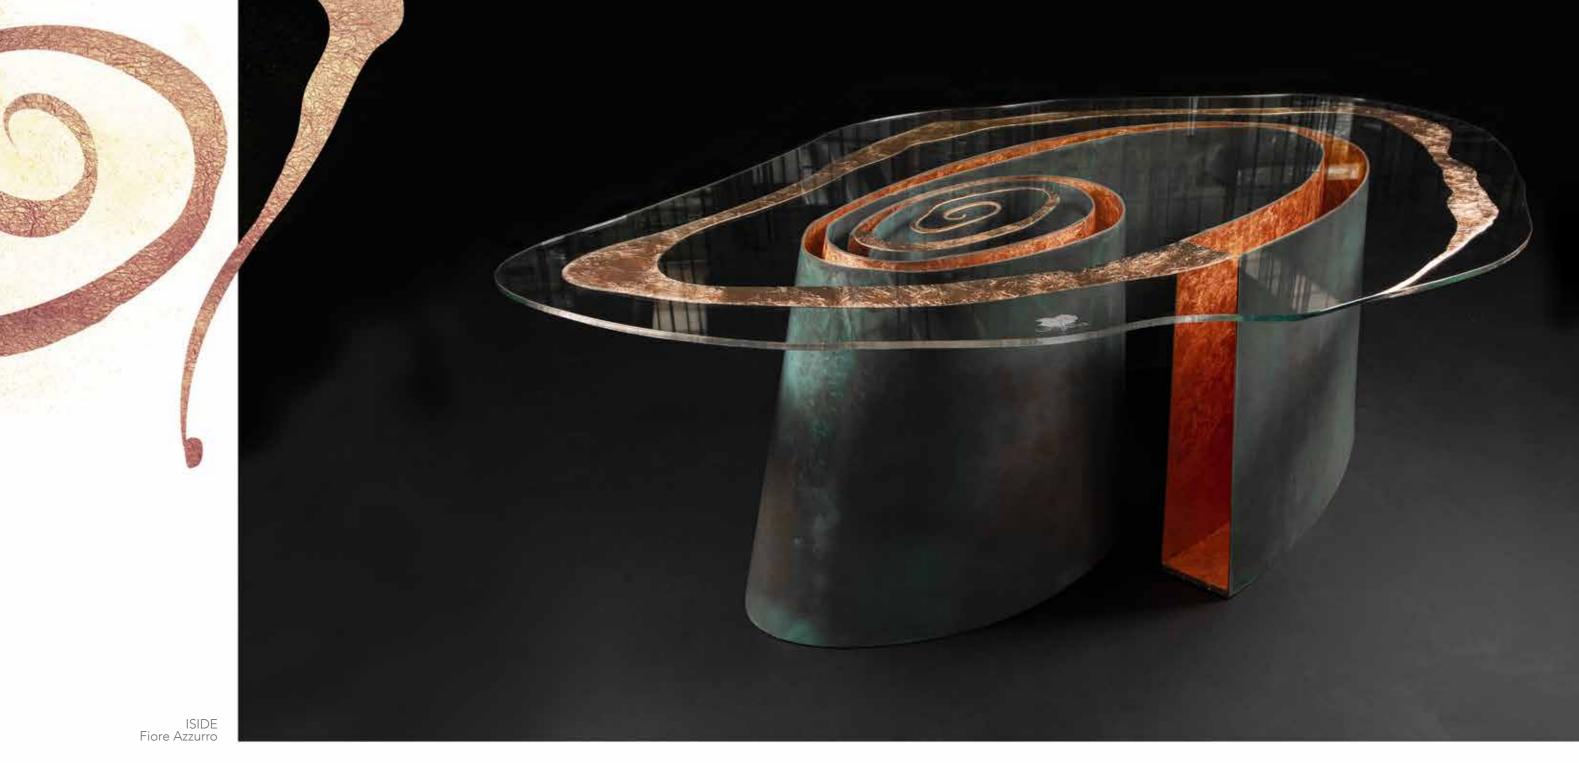

### FIORE AZZURRO<sup>™</sup>

### **ISIDE** COLLECTION

| Designers        | UNICA                                              |
|------------------|----------------------------------------------------|
| Product features | Table with extra-clear tem sandblasting and copper |
|                  | Metal shaped base, thic outside and copper leaf f  |
| Dimensions       | L. 250 cm W. 170 cm H                              |
| Weight           | 464 Kg                                             |

Materials and processes

Sandblasting

30

mpered glass top, thickness 12 mm, decorated with r leaf.

ckness 3 mm, with oxidized copper effect on the finishing on the inside.

l. 75 cm

Oxidized copper effect

UNICALUXURY.COM | INFO@UNICALUXURY.COM | +39 051 0930634 | ITALY