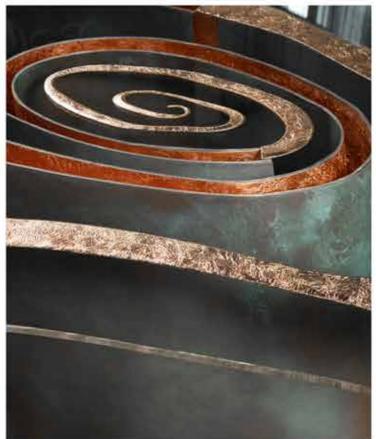

### **ISIDE** COLLECTION

| Designers        | UNICA                                              |
|------------------|----------------------------------------------------|
| Product features | Table with extra-clear tem sandblasting and copper |
|                  | Metal shaped base, thic outside and copper leaf f  |
| Dimensions       | L. 250 cm W. 170 cm H                              |
| Weight           | 464 Kg                                             |

Materials and processes

Sandblasting

30

mpered glass top, thickness 12 mm, decorated with r leaf.

ckness 3 mm, with oxidized copper effect on the finishing on the inside.

l. 75 cm

Oxidized copper effect

UNICALUXURY.COM | INFO@UNICALUXURY.COM | +39 051 0930634 | ITALY