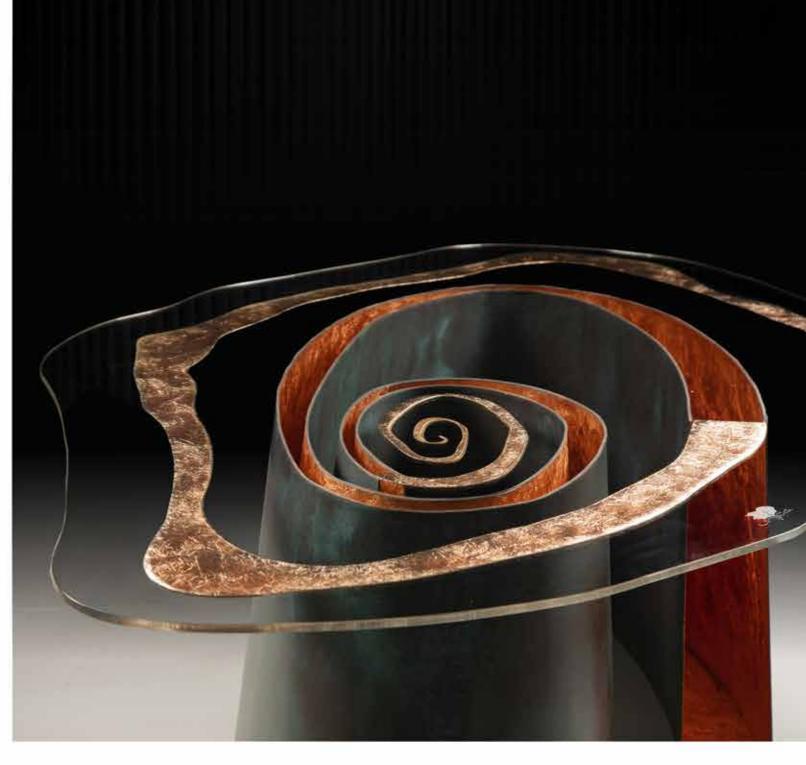

### FIORE AZZURRO<sup>™</sup>

### **ISIDE** COLLECTION

| Designers        | UNICA                                              |
|------------------|----------------------------------------------------|
| Product features | Table with extra-clear tem sandblasting and copper |
|                  | Metal shaped base, thic outside and copper leaf f  |
| Dimensions       | L. 250 cm W. 170 cm H                              |
| Weight           | 464 Kg                                             |

Materials and processes

Sandblasting

30

mpered glass top, thickness 12 mm, decorated with r leaf.

ckness 3 mm, with oxidized copper effect on the finishing on the inside.

l. 75 cm

Oxidized copper effect

UNICALUXURY.COM | INFO@UNICALUXURY.COM | +39 051 0930634 | ITALY