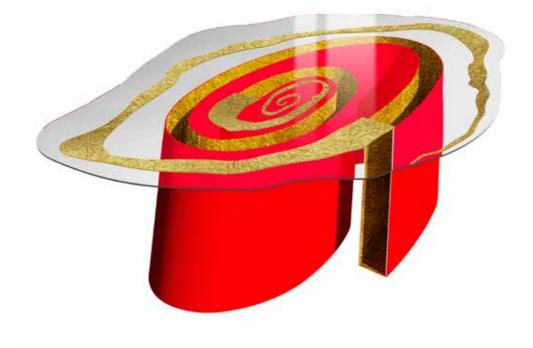

# **ISIDE** COLLECTION

| Designers        | UNICA                                                  |
|------------------|--------------------------------------------------------|
| Product features | Table with extra-clear tem sandblasting and gold cc    |
|                  | Metal shaped base, thick<br>and gold colored leaf fini |
| Dimensions       | L. 250 cm W. 170 cm H                                  |
| Weight           | 480 Kg                                                 |

Materials and processes

Sandblasting leaf

mpered glass top, thickness 12 mm, decorated with olored leaf.

kness 3 mm, with matt red painting on the outside ishing on the inside.

l. 75 cm

Gold colored Matt red painting