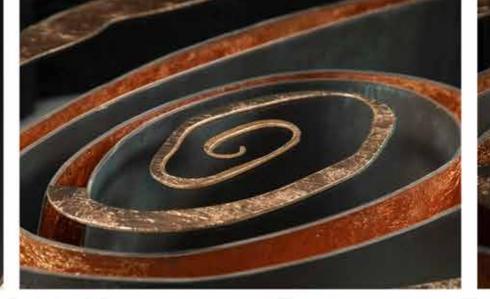

### **ISIDE** COLLECTION

| Designers        | UNICA                                              |
|------------------|----------------------------------------------------|
| Product features | Table with extra-clear tem sandblasting and copper |
|                  | Metal shaped base, thic outside and copper leaf f  |
| Dimensions       | L. 250 cm W. 170 cm H                              |
| Weight           | 464 Kg                                             |

Materials and processes

Sandblasting

30

mpered glass top, thickness 12 mm, decorated with r leaf.

ckness 3 mm, with oxidized copper effect on the finishing on the inside.

l. 75 cm

Oxidized copper effect

UNICALUXURY.COM | INFO@UNICALUXURY.COM | +39 051 0930634 | ITALY