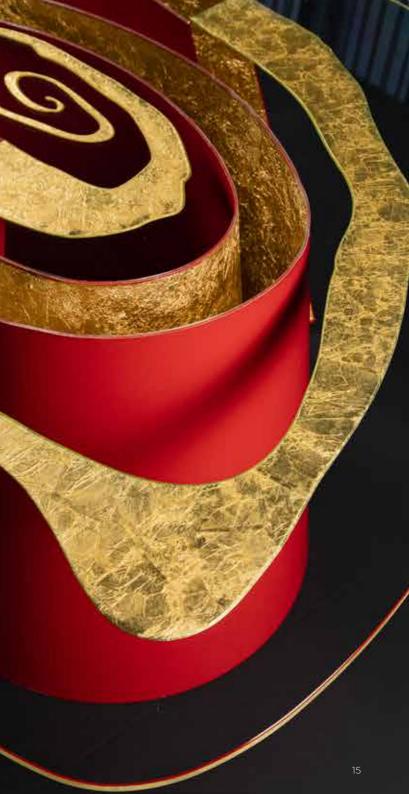

## FIORE ROSSO

Materials and processes

Sandblasting leaf

mpered glass top, thickness 12 mm, decorated with olored leaf.

kness 3 mm, with matt red painting on the outside ishing on the inside.

l. 75 cm

Gold colored Matt red painting