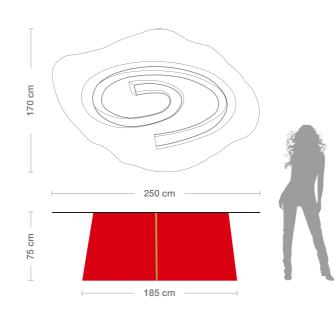

# **ISIDE** COLLECTION

| Designers        | UNICA                                                  |
|------------------|--------------------------------------------------------|
| Product features | Table with extra-clear tem sandblasting and gold cc    |
|                  | Metal shaped base, thick<br>and gold colored leaf fini |
| Dimensions       | L. 250 cm W. 170 cm H                                  |
| Weight           | 480 Kg                                                 |

Materials and processes

Sandblasting leaf

mpered glass top, thickness 12 mm, decorated with olored leaf.

kness 3 mm, with matt red painting on the outside ishing on the inside.

l. 75 cm

Gold colored Matt red painting