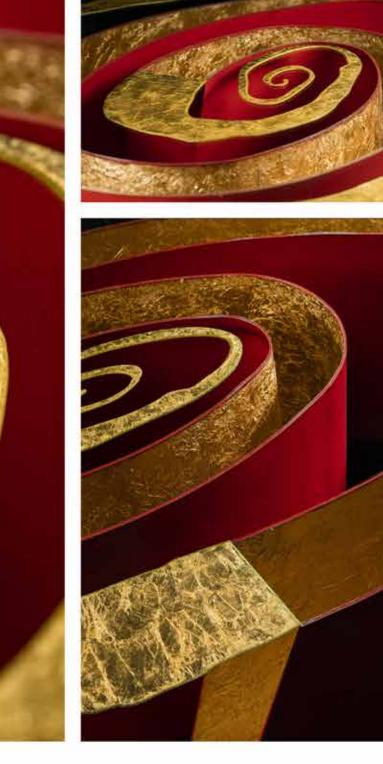

## FIORE ROSSO

Materials and processes

Sandblasting leaf

mpered glass top, thickness 12 mm, decorated with olored leaf.

kness 3 mm, with matt red painting on the outside ishing on the inside.

l. 75 cm

Gold colored Matt red painting