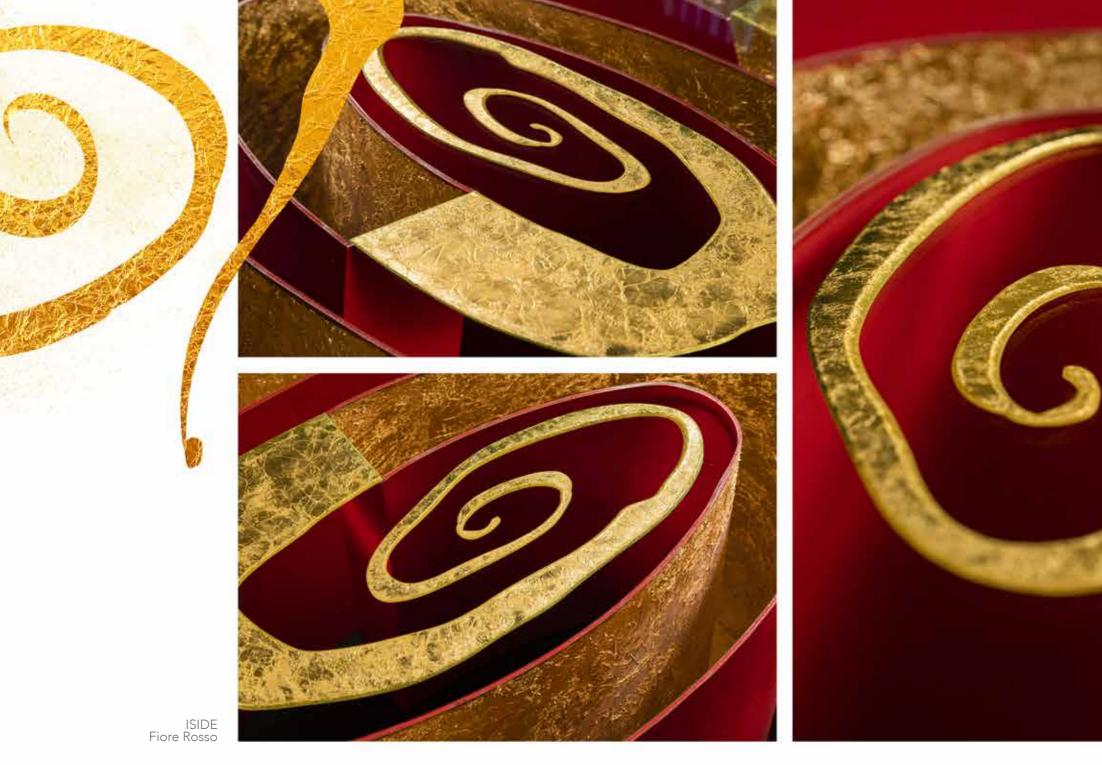

## FIORE ROSSO

Materials and processes

Sandblasting leaf

mpered glass top, thickness 12 mm, decorated with olored leaf.

kness 3 mm, with matt red painting on the outside ishing on the inside.

l. 75 cm

Gold colored Matt red painting