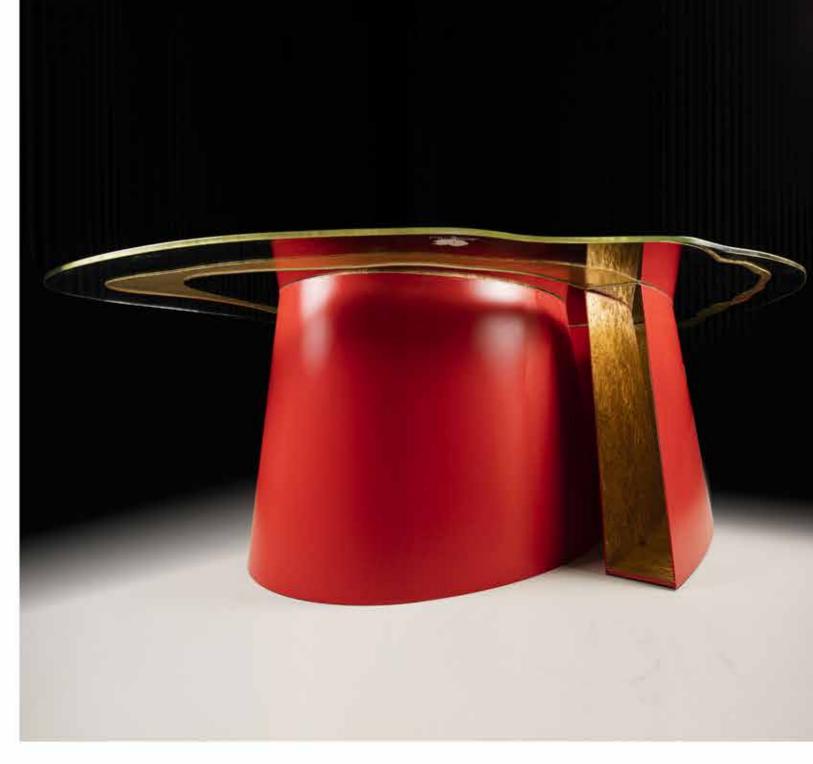

# **ISIDE** COLLECTION

| Designers        | UNICA                                                  |
|------------------|--------------------------------------------------------|
| Product features | Table with extra-clear tem sandblasting and gold cc    |
|                  | Metal shaped base, thick<br>and gold colored leaf fini |
| Dimensions       | L. 250 cm W. 170 cm H                                  |
| Weight           | 480 Kg                                                 |

Materials and processes

Sandblasting leaf

mpered glass top, thickness 12 mm, decorated with olored leaf.

kness 3 mm, with matt red painting on the outside ishing on the inside.

l. 75 cm

Gold colored Matt red painting