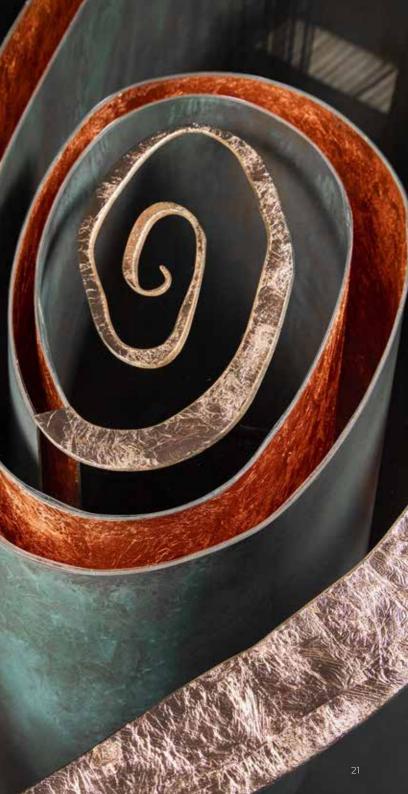

### "

Blue thou art, intensely blue; Flower, whence came thy dazzling hue.

J. Montgomery

"

ISIDE Fiore Azzurro

ISIDE Fiore Azzurro

ISIDE Fiore Azzurro

### FIORE AZZURRO<sup>™</sup>

### **ISIDE** COLLECTION

| Designers        | UNICA                                              |
|------------------|----------------------------------------------------|
| Product features | Table with extra-clear tem sandblasting and copper |
|                  | Metal shaped base, thic outside and copper leaf f  |
| Dimensions       | L. 250 cm W. 170 cm H                              |
| Weight           | 464 Kg                                             |

Materials and processes

Sandblasting

30

mpered glass top, thickness 12 mm, decorated with r leaf.

ckness 3 mm, with oxidized copper effect on the finishing on the inside.

l. 75 cm

Oxidized copper effect

UNICALUXURY.COM | INFO@UNICALUXURY.COM | +39 051 0930634 | ITALY