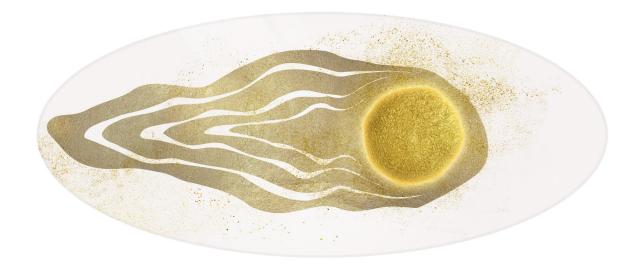

### ECLITTICA BIANCA™ **ORBITA COLLECTION**

PARIS DESIGN **AWARDS** 2021 **☆** DRIVEN×DESIGN # DRIVEN×DESIGN GOLD GOLD

**Designers** ARCADESTUDIO and UNICA

Product features Table with extra-clear, laminated, elliptical glass top, thickness 12 mm, decorated with Trilli Effect (golden powder).

> Stainless steel structure, thickness 5 mm, with matt white painting on the outside and gold colored leaf finishing on the inside. Aluminum plate, thickness 30 mm, shaped with laser cutting, matt white painting on the outer edge and upper side covered with gold colored leaf.

Possibility of internal led lighting.

**Dimensions** L. 220 cm W. 95 cm H. 80 cm

Weight 321 kg