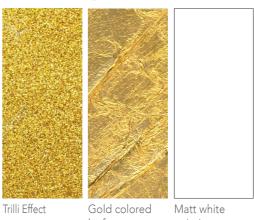

### ECLITTICA BIANCA™ **ORBITA COLLECTION**

PARIS DESIGN **AWARDS** 2021 **☆** DRIVEN×DESIGN # DRIVEN×DESIGN GOLD GOLD

**Designers** ARCADESTUDIO and UNICA

Product features Table with extra-clear, laminated, elliptical glass top, thickness 12 mm, decorated with Trilli Effect (golden powder).

> Stainless steel structure, thickness 5 mm, with matt white painting on the outside and gold colored leaf finishing on the inside. Aluminum plate, thickness 30 mm, shaped with laser cutting, matt white painting on the outer edge and upper side covered with gold colored leaf.

#### **Materials and processes**

painting