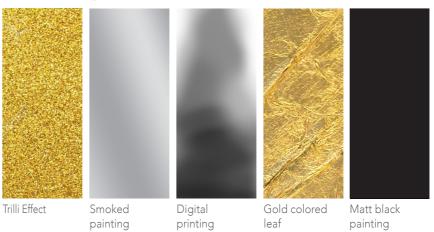

### ECLITTICA NERA™

**ORBITA COLLECTION** 

PARIS DESIGN **AWARDS** 2021 # DRIVEN×DESIGN # DRIVEN×DESIGN GOLD GOLD

**Designers** ARCADESTUDIO and UNICA

Product features Table with extra-clear, laminated, elliptical glass top, thickness 12 mm, decorated with smoked painting, digital printed black shades and Trilli Effect (golden powder).

> Stainless steel structure, thickness 5 mm, with matt black painting on the outside and gold colored leaf finishing on the inside. Aluminum plate, thickness 30 mm, shaped with laser cutting, matt black painting on the outer edge and upper side covered with gold colored leaf.

#### Materials and processes