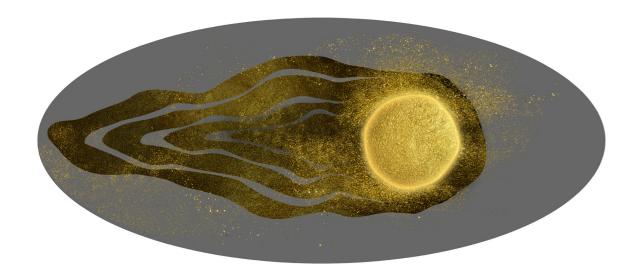

### ECLITTICA NERA™

**ORBITA COLLECTION** 

PARIS DESIGN **AWARDS** 2021 # DRIVEN×DESIGN # DRIVEN×DESIGN GOLD GOLD

**Designers** ARCADESTUDIO and UNICA

Product features Table with extra-clear, laminated, elliptical glass top, thickness 12 mm, decorated with smoked painting, digital printed black shades and Trilli Effect (golden powder).

> Stainless steel structure, thickness 5 mm, with matt black painting on the outside and gold colored leaf finishing on the inside. Aluminum plate, thickness 30 mm, shaped with laser cutting, matt black painting on the outer edge and upper side covered with gold colored leaf.

Possibility of internal led lighting.

**Dimensions** L. 220 cm W. 95 cm H. 80 cm

Weight 321 kg