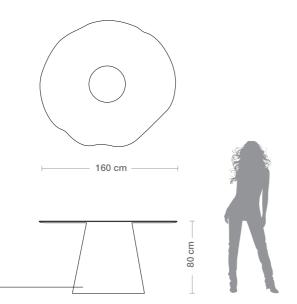

> Stainless steel double structure, thickness 2 mm, wooden core, with matt black painting on the outside and gold colored leaf finishing on the inside.

Possibility of internal led lighting.

**Dimensions** L. 160 cm W. 160 cm H. 80 cm