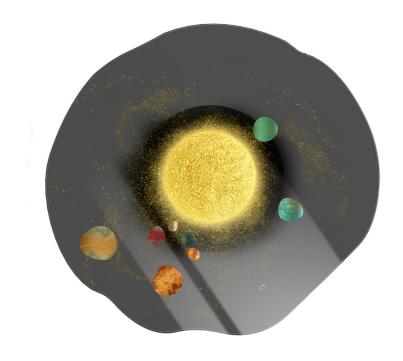

**Designers** ARCADESTUDIO and UNICA

Product features Table with extra-clear, laminated, shaped glass top, thickness 12 mm, decorated with sandblasting, digital printed variegated texture on gold colored leaf, smoked painting, digital printed black shades and *Trilli Effect* (golden powder).

> Stainless steel double structure, thickness 2 mm, wooden core, with matt black painting on the outside and gold colored leaf finishing on the inside.

Possibility of internal led lighting.

**Dimensions** L. 160 cm W. 160 cm H. 80 cm