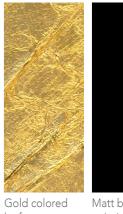

**Designers** ARCADESTUDIO and UNICA

Product features Table with extra-clear, laminated, shaped glass top, thickness 12 mm, decorated with sandblasting, digital printed variegated texture on gold colored leaf, smoked painting, digital printed black shades and *Trilli Effect* (golden powder).

> Stainless steel double structure, thickness 2 mm, wooden core, with matt black painting on the outside and gold colored leaf finishing on the inside.

Possibility of internal led lighting.

**Dimensions** L. 160 cm W. 160 cm H. 80 cm