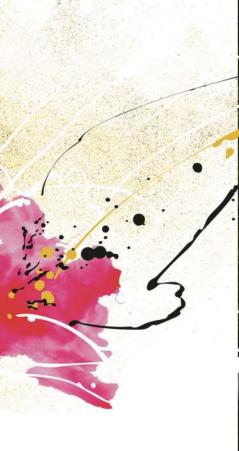

painting

A golden flame blazes and lights up the dark, a tiger in the night.

CINTA Boggia inspiration

### **BOGGIA** INSPIRATION

### Materials and processes

White and black Gold colored leaf Digital printing

Sandblasting

painting

Product features Table with extra-clear, tempered, transparent glass top, thickness 12 mm, decorated with sandblasting, white and black painting, gold colored leaf, digital printing and steel plate with iridescent white painting.

> Steel structure with laser cutting and calendering, thickness 3 mm, with iridescent white painting outside and oxidized blue inside.

Iridescent white painting

Oxidized blu painting

Laser cutting

Fashion is what designers bring to you four times a year. Style is what you choose.