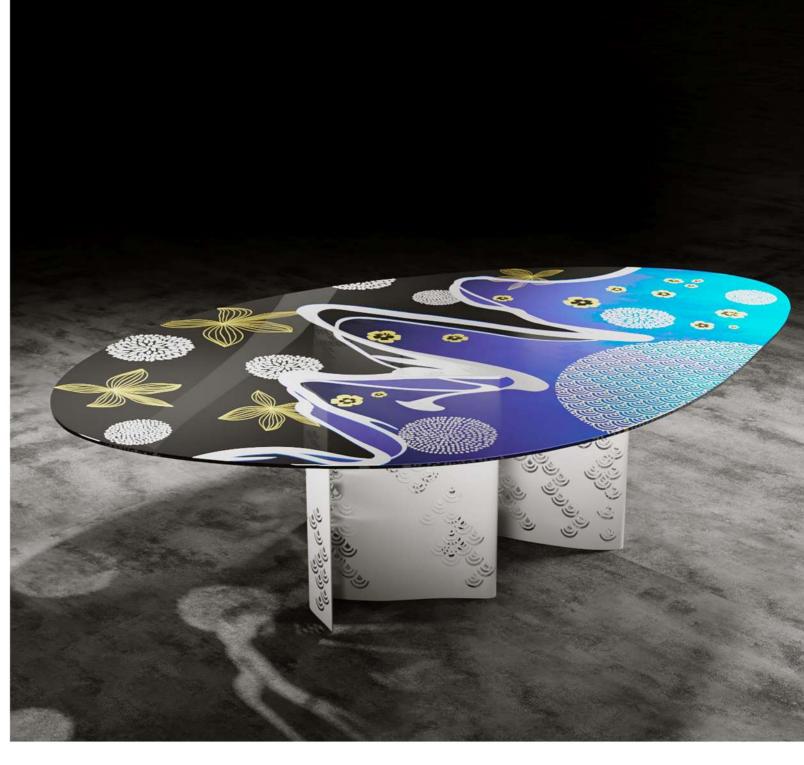

# FRI INSPIRATION KIMONO TABLE<sup>™</sup> HAUTE COUTURE COLLECTION

| Designers        | FRI and UNICA                                                                                 |
|------------------|-----------------------------------------------------------------------------------------------|
| Product features | Table with extra-clear, tempered<br>sandblasting, gold colored leaf,<br>smoky black painting. |
|                  | Structure in polished steel and la                                                            |
| Dimensions       | L. 262 cm W. 161 cm H. 75 cm                                                                  |

Materials and processes

painting

empered glass top, thickness 12 mm, decorated with red leaf, digital printing and white, smoky blue and

eel and laser cutting.

Transparencies, unstructured spaces, rays of light in a crazy workplace: everything is a gift for our new life.