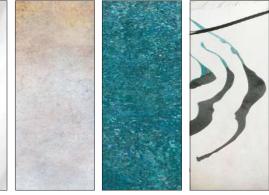

### Materials and processes

empered and transparent glass top, thickness 12 dblasting, white painting, digital printing and gold

iron with laser cutting, gold colored leaf inside and goutside.

Gold colored leaf Digital printing Sandblasting White painting Mother-of-pearl Laser cutting painting