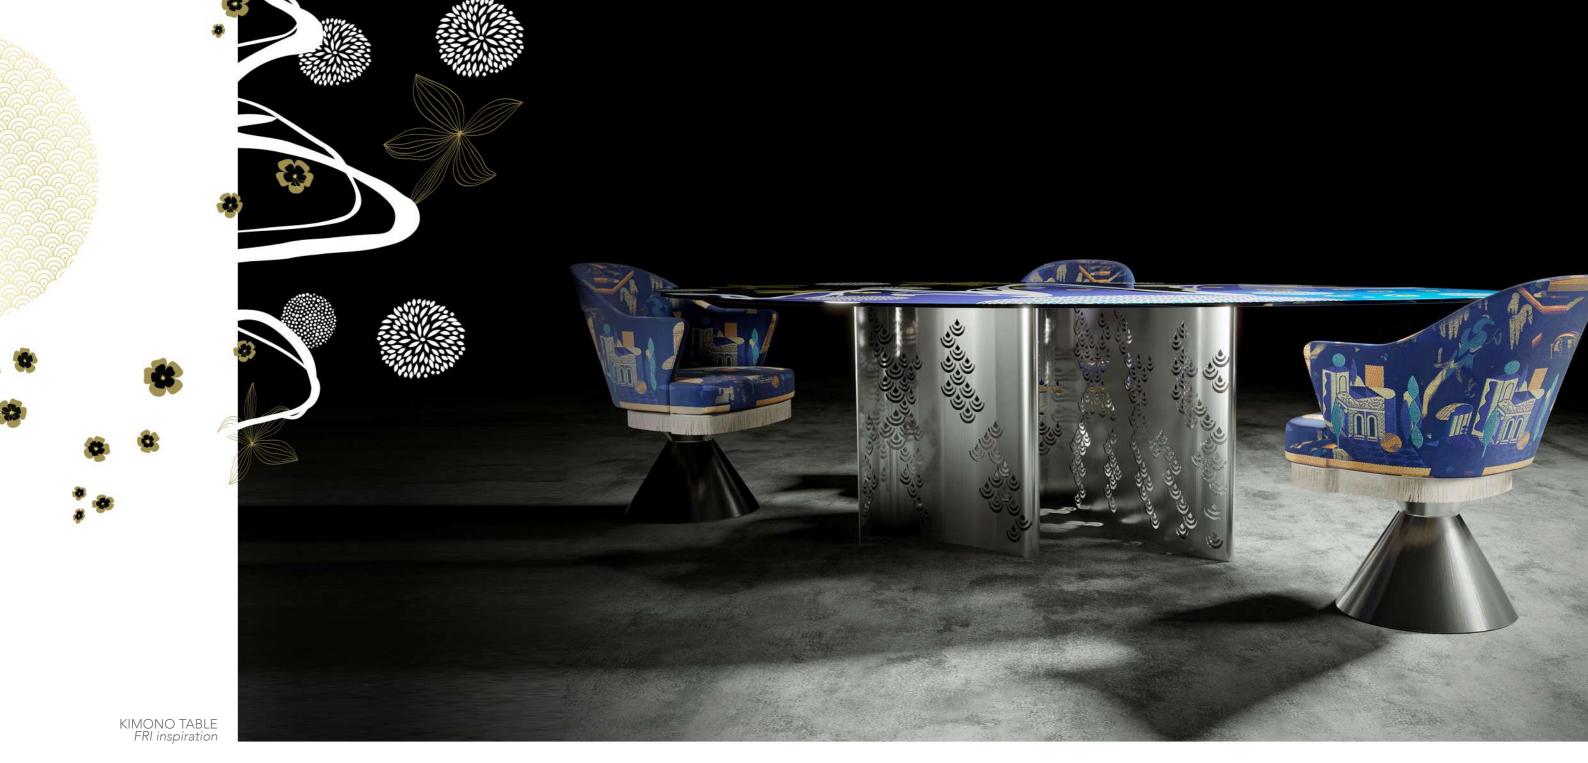

The room resounded with the rustle of kimonos, colors and scents embellished the air.

KIMONO TABLE FRI inspiration

# FRI INSPIRATION KIMONO TABLE<sup>™</sup> HAUTE COUTURE COLLECTION

| Designers        | FRI and UNICA                                                                                 |
|------------------|-----------------------------------------------------------------------------------------------|
| Product features | Table with extra-clear, tempered<br>sandblasting, gold colored leaf,<br>smoky black painting. |
|                  | Structure in polished steel and la                                                            |
| Dimensions       | L. 262 cm W. 161 cm H. 75 cm                                                                  |

Materials and processes

painting

empered glass top, thickness 12 mm, decorated with red leaf, digital printing and white, smoky blue and

eel and laser cutting.

Transparencies, unstructured spaces, rays of light in a crazy workplace: everything is a gift for our new life.