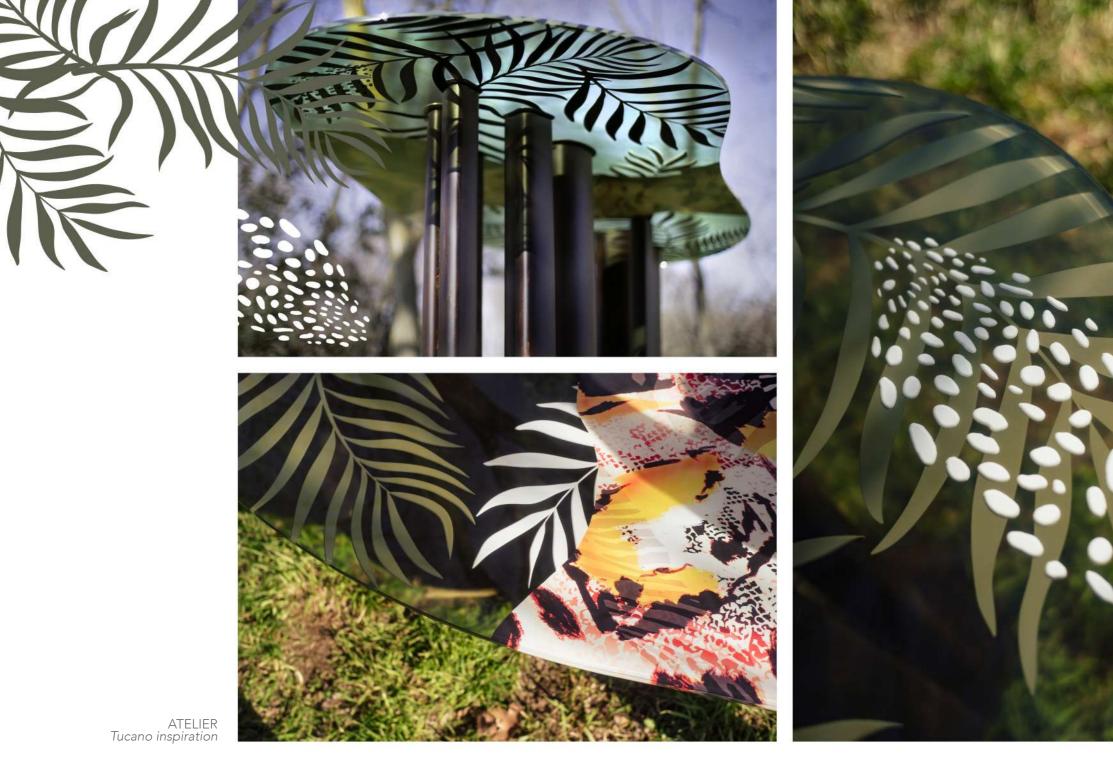

ATELIER Tucano inspiration

# **TUCANO** INSPIRATION ATELIER<sup>™</sup> HAUTE COUTURE COLLECTION

| Designers        | SPADACINI and UNICA                                                                    |
|------------------|----------------------------------------------------------------------------------------|
| Product features | Table with extra-clear, temp<br>sandblasting, digital printi<br>mirrored brass plates. |
|                  | Structure with columns cov<br>and 3 mm steel plate with                                |

### Materials and processes

Sandblasting

painting

mpered glass top, thickness 12 mm, decorated with nting, white, green and smoky green painting with

overed in iron, corten effect treatment, core in MDF n mirrored brass effect.