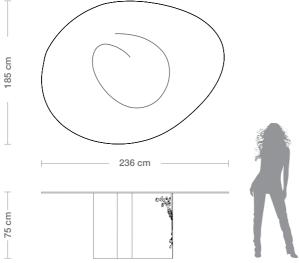

# STUDIO DR INSPIRATION TRACE<sup>™</sup> HAUTE COUTURE COLLECTION

| Designers        | STUDIO DR and UNICA                                                                  |
|------------------|--------------------------------------------------------------------------------------|
| Product features | Table with extra-clear, tempered<br>mm, decorated with sandblasting<br>colored leaf. |
|                  | Structure in calendered iron with mother-of-pearl finishing outside                  |
| Dimensions       | L. 236 cm W. 185 cm H. 75 cm                                                         |