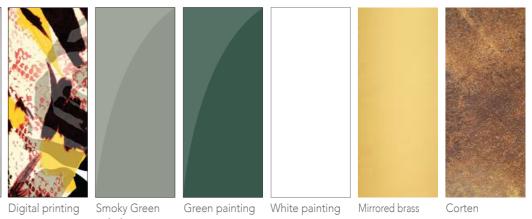

### Materials and processes

Sandblasting

painting

mpered glass top, thickness 12 mm, decorated with nting, white, green and smoky green painting with

overed in iron, corten effect treatment, core in MDF n mirrored brass effect.