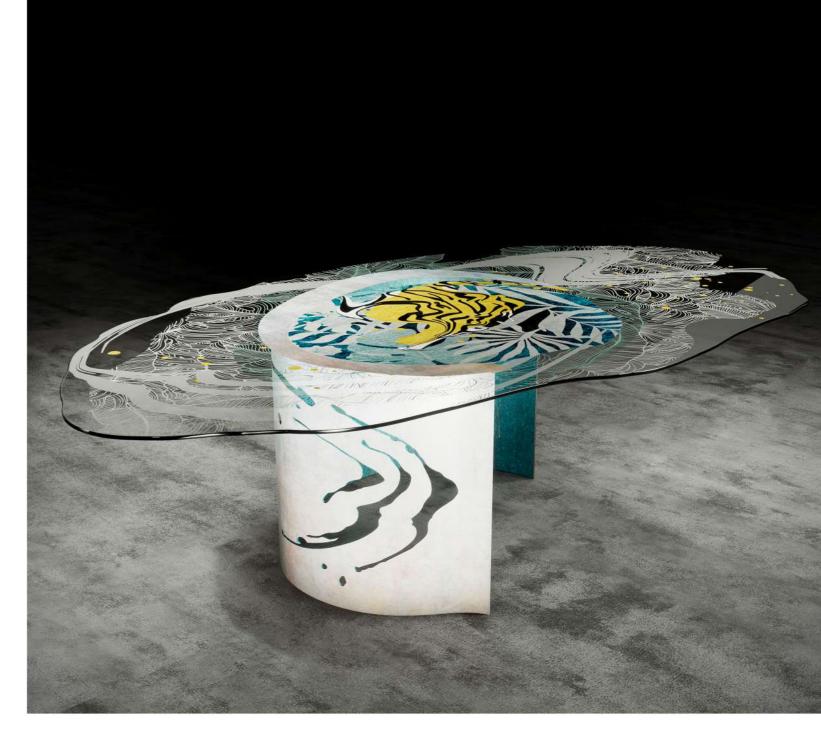

painting

A golden flame blazes and lights up the dark, a tiger in the night.

CINTA Boggia inspiration

### **BOGGIA** INSPIRATION

### Materials and processes

White and black Gold colored leaf Digital printing

Sandblasting

painting

Product features Table with extra-clear, tempered, transparent glass top, thickness 12 mm, decorated with sandblasting, white and black painting, gold colored leaf, digital printing and steel plate with iridescent white painting.

> Steel structure with laser cutting and calendering, thickness 3 mm, with iridescent white painting outside and oxidized blue inside.

Iridescent white painting

Oxidized blu painting

Laser cutting

Fashion is what designers bring to you four times a year. Style is what you choose.