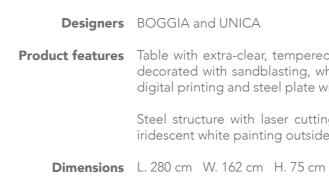

### Materials and processes

White and black Gold colored leaf Digital printing

Sandblasting

painting

Product features Table with extra-clear, tempered, transparent glass top, thickness 12 mm, decorated with sandblasting, white and black painting, gold colored leaf, digital printing and steel plate with iridescent white painting.

> Steel structure with laser cutting and calendering, thickness 3 mm, with iridescent white painting outside and oxidized blue inside.

Iridescent white painting

Oxidized blu painting

Laser cutting

Fashion is what designers bring to you four times a year. Style is what you choose.