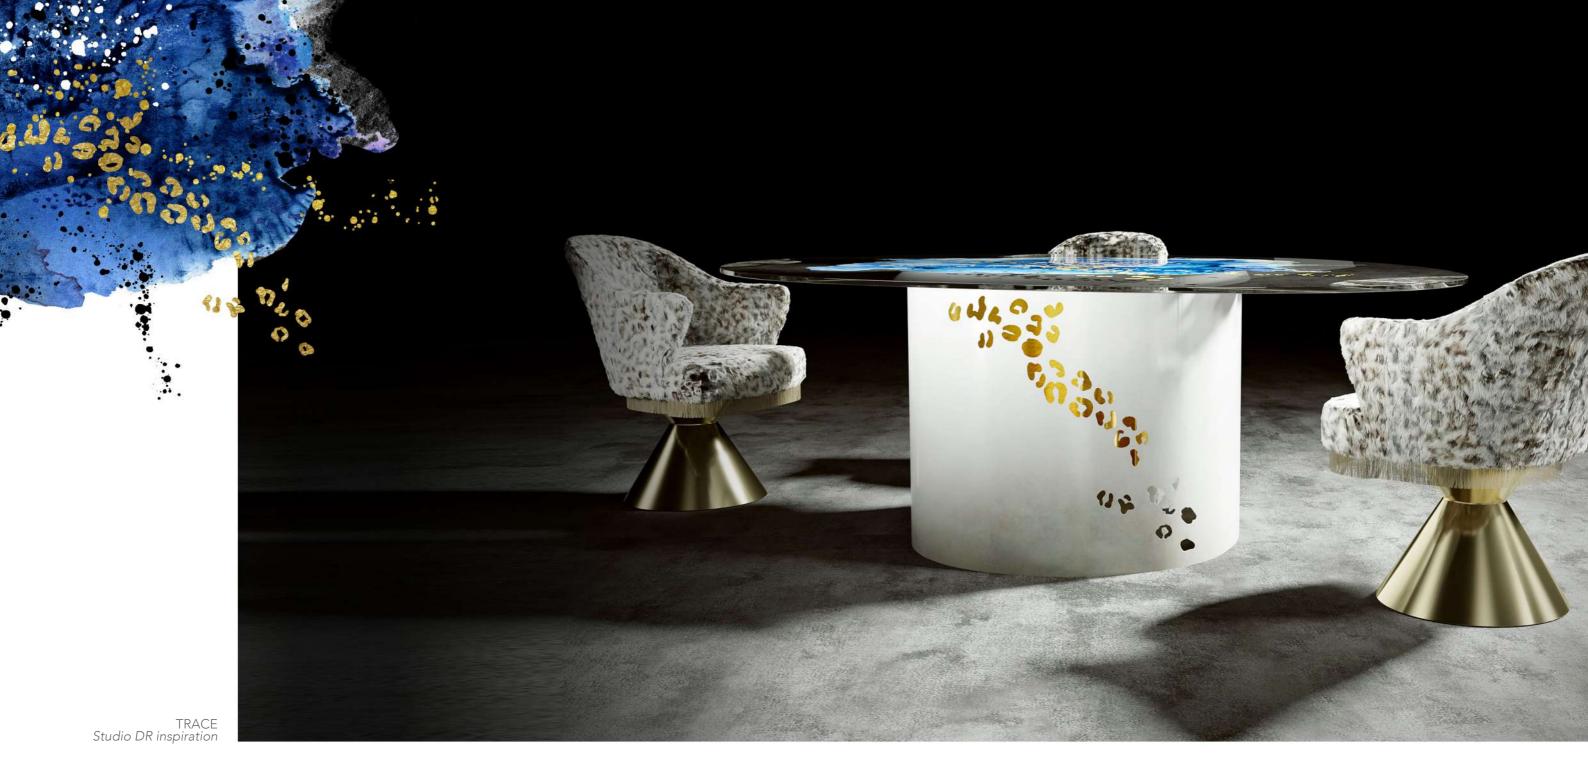

A poet must leave traces of his passage, not evidence.

TRACE Studio DR inspiration

# STUDIO DR INSPIRATION TRACE<sup>™</sup> HAUTE COUTURE COLLECTION

| Designers        | STUDIO DR and UNICA                                                                  |
|------------------|--------------------------------------------------------------------------------------|
| Product features | Table with extra-clear, tempered<br>mm, decorated with sandblasting<br>colored leaf. |
|                  | Structure in calendered iron with mother-of-pearl finishing outside                  |
| Dimensions       | L. 236 cm W. 185 cm H. 75 cm                                                         |

### Materials and processes

empered and transparent glass top, thickness 12 dblasting, white painting, digital printing and gold

iron with laser cutting, gold colored leaf inside and goutside.

Gold colored leaf Digital printing Sandblasting White painting Mother-of-pearl Laser cutting painting