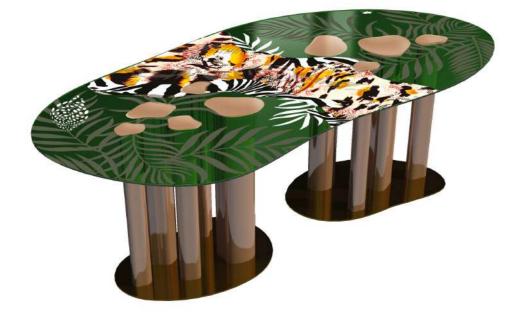

ATELIER Tucano inspiration

# **TUCANO** INSPIRATION ATELIER<sup>™</sup> HAUTE COUTURE COLLECTION

| Designers        | SPADACINI and UNICA                                                                    |
|------------------|----------------------------------------------------------------------------------------|
| Product features | Table with extra-clear, temp<br>sandblasting, digital printi<br>mirrored brass plates. |
|                  | Structure with columns cov<br>and 3 mm steel plate with                                |

### Materials and processes

Sandblasting

painting

mpered glass top, thickness 12 mm, decorated with nting, white, green and smoky green painting with

overed in iron, corten effect treatment, core in MDF n mirrored brass effect.