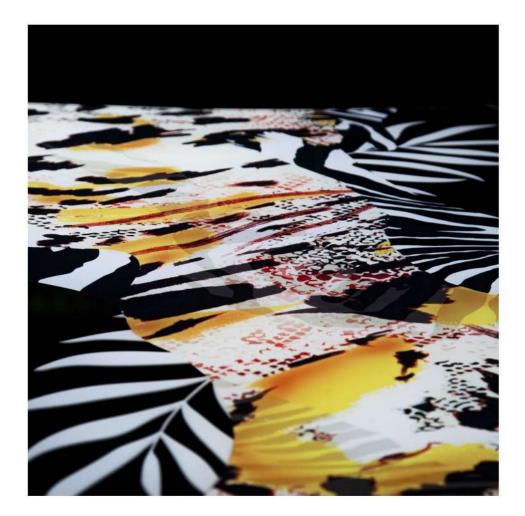

# **TUCANO** INSPIRATION ATELIER<sup>™</sup> HAUTE COUTURE COLLECTION

| Designers        | SPADACINI and UNICA                                                                    |
|------------------|----------------------------------------------------------------------------------------|
| Product features | Table with extra-clear, temp<br>sandblasting, digital printi<br>mirrored brass plates. |
|                  | Structure with columns cov<br>and 3 mm steel plate with                                |

### Materials and processes

Sandblasting

painting

mpered glass top, thickness 12 mm, decorated with nting, white, green and smoky green painting with

overed in iron, corten effect treatment, core in MDF n mirrored brass effect.