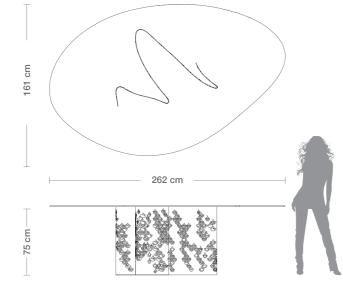

# FRI INSPIRATION KIMONO TABLE<sup>™</sup> HAUTE COUTURE COLLECTION

| Designers        | FRI and UNICA                                                                                 |
|------------------|-----------------------------------------------------------------------------------------------|
| Product features | Table with extra-clear, tempered<br>sandblasting, gold colored leaf,<br>smoky black painting. |
|                  | Structure in polished steel and la                                                            |
| Dimensions       | L. 262 cm W. 161 cm H. 75 cm                                                                  |

Materials and processes

painting

empered glass top, thickness 12 mm, decorated with red leaf, digital printing and white, smoky blue and

eel and laser cutting.

Transparencies, unstructured spaces, rays of light in a crazy workplace: everything is a gift for our new life.