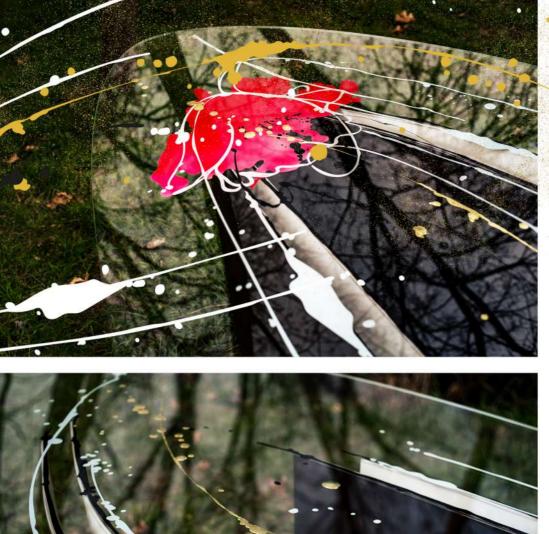

With the right grace.

A flower blooming in the desert proves to the world that adversity, no matter how great, can be overcome.

VENTO DEL DESERTO Nicoletta Lanati inspiration

VENTO DEL DESERTO Nicoletta Lanati inspiration

# NICOLETTA LANATI INSPIRATION VENTO DEL DESERTO<sup>™</sup>

### HAUTE COUTURE COLLECTION

| Designers        | NICOLETTA LANATI and U                                                              |
|------------------|-------------------------------------------------------------------------------------|
| Product features | Table with extra-clear, ten<br>decorated with sandblasti<br>and magenta manual pain |
|                  | Box structure in steel with inside and corten finishing                             |

Dimensions L. 285 cm W. 155 cm H. 75 cm

### Materials and processes

Gold colored leaf

painting

JUNICA

empered, transparent glass top, thickness 12 mm, ting, gold colored leaf, white and black painting inting whit shades.

calendering thickness 3 mm. Matt white painting ng outside.