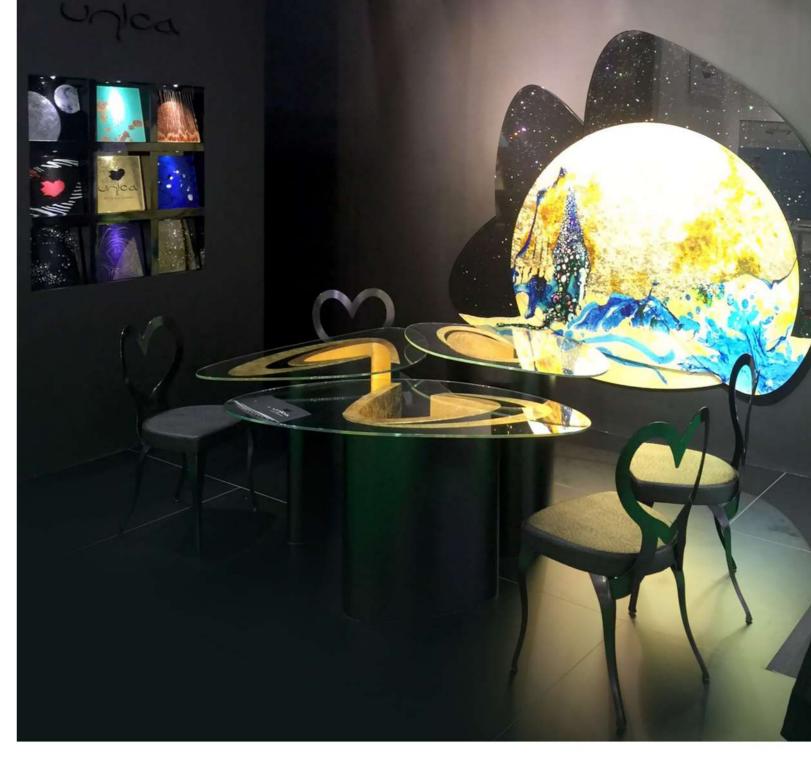

BOCCIOLI

# BOCCIOLI™ HAUTE COUTURE COLLECTION

| Designers        | MONICA SERRA and UN                                |
|------------------|----------------------------------------------------|
| Product features | Coffee tables with extr<br>thickness 12 mm, decora |
|                  | Wooden base with blac<br>finishing inside.         |
| Dimensions       | L. 253 cm L. 130 cm A<br>L. 240 cm L. 139,5 cm A   |

### Materials and processes

Gold colored leaf Sandblasting

NICA

tra-clear tempered shaped decorated glass top, rated with sandblasting and gold colored leaf.

ack matt painting outside and gold colored leaf

A.73 cm A.77 cm L. 275 cm L. 150 cm A.83 cm

Black matt painting

UNICALUXURY.COM | INFO@UNICALUXURY.COM | +39 051 0930634 | ITALY

©copyright | all rights reserved | 2023