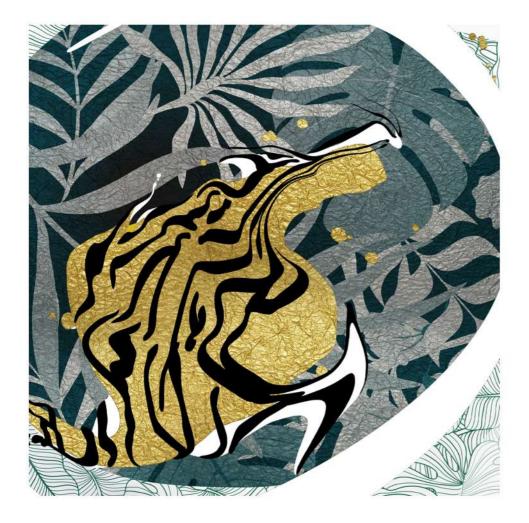

painting

A golden flame blazes and lights up the dark, a tiger in the night.

CINTA Boggia inspiration

### **BOGGIA** INSPIRATION

### Materials and processes

White and black Gold colored leaf Digital printing

Sandblasting

painting

Product features Table with extra-clear, tempered, transparent glass top, thickness 12 mm, decorated with sandblasting, white and black painting, gold colored leaf, digital printing and steel plate with iridescent white painting.

> Steel structure with laser cutting and calendering, thickness 3 mm, with iridescent white painting outside and oxidized blue inside.

Iridescent white painting

Oxidized blu painting

Laser cutting

Fashion is what designers bring to you four times a year. Style is what you choose.