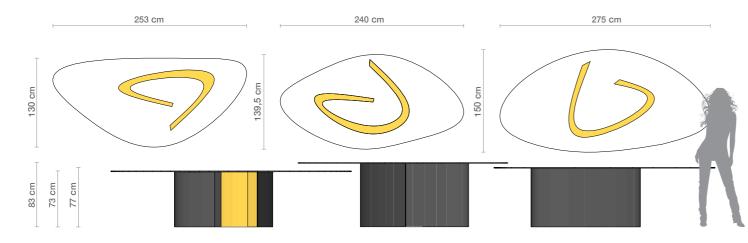

# BOCCIOLI™ HAUTE COUTURE COLLECTION

| Designers        | MONICA SERRA and UN                                |
|------------------|----------------------------------------------------|
| Product features | Coffee tables with extr<br>thickness 12 mm, decora |
|                  | Wooden base with blac<br>finishing inside.         |
| Dimensions       | L. 253 cm L. 130 cm A<br>L. 240 cm L. 139,5 cm A   |

### Materials and processes

Gold colored leaf Sandblasting

NICA

tra-clear tempered shaped decorated glass top, rated with sandblasting and gold colored leaf.

ack matt painting outside and gold colored leaf

A.73 cm A.77 cm L. 275 cm L. 150 cm A.83 cm

Black matt painting

UNICALUXURY.COM | INFO@UNICALUXURY.COM | +39 051 0930634 | ITALY

©copyright | all rights reserved | 2023