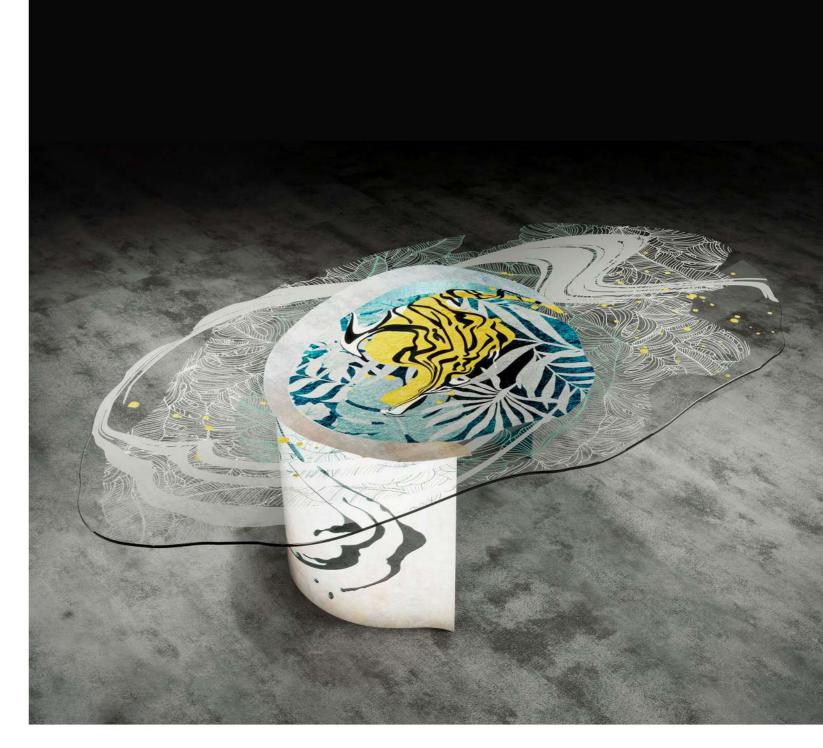

painting

A golden flame blazes and lights up the dark, a tiger in the night.

CINTA Boggia inspiration

### **BOGGIA** INSPIRATION

### Materials and processes

White and black Gold colored leaf Digital printing

Sandblasting

painting

Product features Table with extra-clear, tempered, transparent glass top, thickness 12 mm, decorated with sandblasting, white and black painting, gold colored leaf, digital printing and steel plate with iridescent white painting.

> Steel structure with laser cutting and calendering, thickness 3 mm, with iridescent white painting outside and oxidized blue inside.

Iridescent white painting

Oxidized blu painting

Laser cutting

Fashion is what designers bring to you four times a year. Style is what you choose.