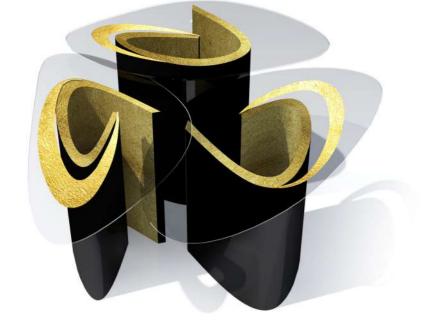

# BOCCIOLI™ HAUTE COUTURE COLLECTION

| Designers        | MONICA SERRA and UN                                |
|------------------|----------------------------------------------------|
| Product features | Coffee tables with extr<br>thickness 12 mm, decora |
|                  | Wooden base with blac<br>finishing inside.         |
| Dimensions       | L. 253 cm L. 130 cm A<br>L. 240 cm L. 139,5 cm A   |

### Materials and processes

Gold colored leaf Sandblasting

NICA

tra-clear tempered shaped decorated glass top, rated with sandblasting and gold colored leaf.

ack matt painting outside and gold colored leaf

A.73 cm A.77 cm L. 275 cm L. 150 cm A.83 cm

Black matt painting

UNICALUXURY.COM | INFO@UNICALUXURY.COM | +39 051 0930634 | ITALY

©copyright | all rights reserved | 2023