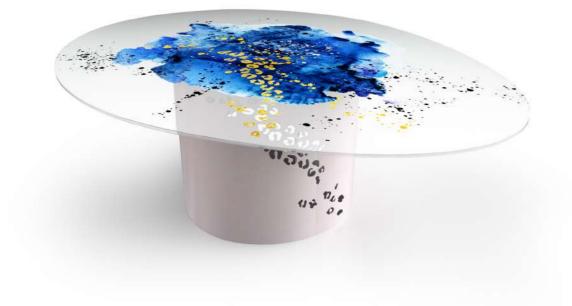

# STUDIO DR INSPIRATION TRACE<sup>™</sup> HAUTE COUTURE COLLECTION

| Designers        | STUDIO DR and UNICA                                                                  |
|------------------|--------------------------------------------------------------------------------------|
| Product features | Table with extra-clear, tempered<br>mm, decorated with sandblasting<br>colored leaf. |
|                  | Structure in calendered iron with mother-of-pearl finishing outside                  |
| Dimensions       | L. 236 cm W. 185 cm H. 75 cm                                                         |

### Materials and processes

empered and transparent glass top, thickness 12 dblasting, white painting, digital printing and gold

iron with laser cutting, gold colored leaf inside and goutside.

Gold colored leaf Digital printing Sandblasting White painting Mother-of-pearl Laser cutting painting