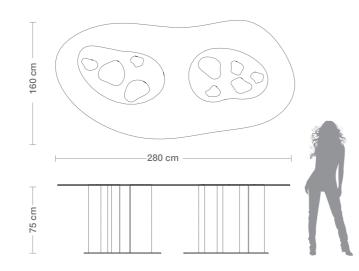

# **TUCANO** INSPIRATION ATELIER<sup>™</sup> HAUTE COUTURE COLLECTION

| Designers        | SPADACINI and UNICA                                                                    |
|------------------|----------------------------------------------------------------------------------------|
| Product features | Table with extra-clear, temp<br>sandblasting, digital printi<br>mirrored brass plates. |
|                  | Structure with columns cov<br>and 3 mm steel plate with                                |

**Dimensions** L. 280 cm W. 160 cm H. 75 cm

### Materials and processes

Sandblasting

painting

mpered glass top, thickness 12 mm, decorated with nting, white, green and smoky green painting with

overed in iron, corten effect treatment, core in MDF n mirrored brass effect.