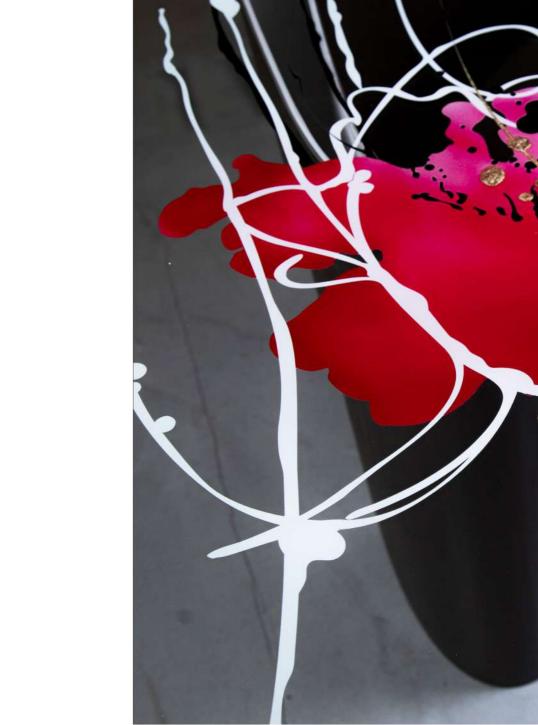

# NICOLETTA LANATI INSPIRATION VENTO DEL DESERTO<sup>™</sup>

### HAUTE COUTURE COLLECTION

| Designers        | NICOLETTA LANATI and U                                                              |
|------------------|-------------------------------------------------------------------------------------|
| Product features | Table with extra-clear, ten<br>decorated with sandblasti<br>and magenta manual pain |
|                  | Box structure in steel with inside and corten finishing                             |

Dimensions L. 285 cm W. 155 cm H. 75 cm

### Materials and processes

Gold colored leaf

painting

JUNICA

empered, transparent glass top, thickness 12 mm, ting, gold colored leaf, white and black painting inting whit shades.

calendering thickness 3 mm. Matt white painting ng outside.