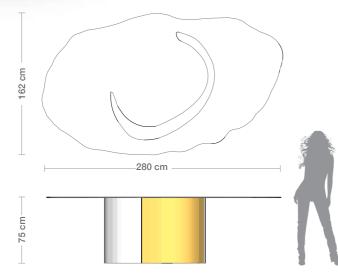

Dimensions L. 285 cm W. 155 cm H. 75 cm

### Materials and processes

Gold colored leaf

painting

JUNICA

empered, transparent glass top, thickness 12 mm, ting, gold colored leaf, white and black painting inting whit shades.

calendering thickness 3 mm. Matt white painting ng outside.

### Materials and processes

White and black Gold colored leaf Digital printing

Sandblasting

painting

Product features Table with extra-clear, tempered, transparent glass top, thickness 12 mm, decorated with sandblasting, white and black painting, gold colored leaf, digital printing and steel plate with iridescent white painting.