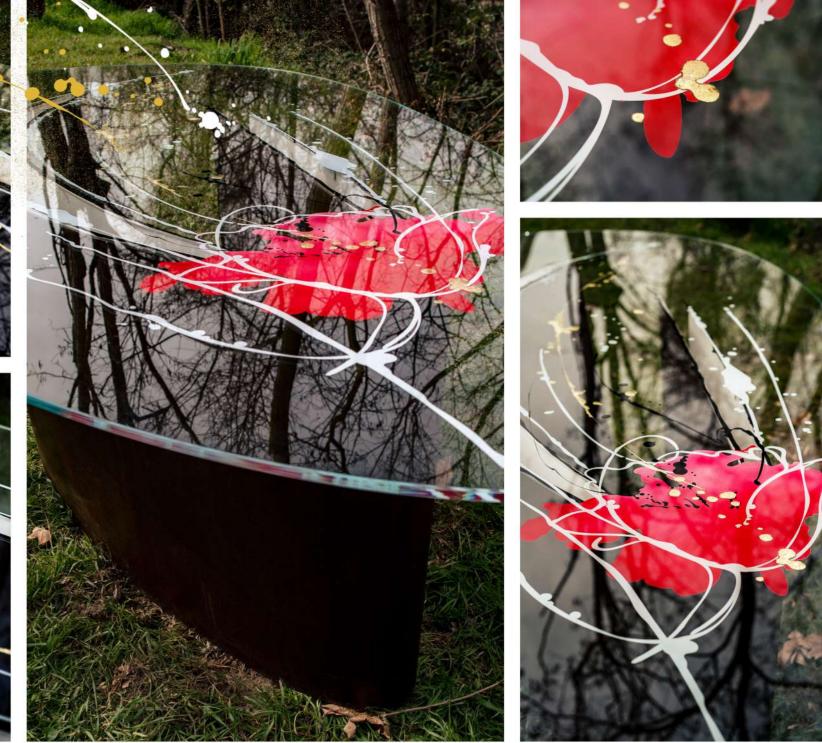

With the right grace.

A flower blooming in the desert proves to the world that adversity, no matter how great, can be overcome.

VENTO DEL DESERTO Nicoletta Lanati inspiration

VENTO DEL DESERTO Nicoletta Lanati inspiration

# NICOLETTA LANATI INSPIRATION VENTO DEL DESERTO<sup>™</sup>

### HAUTE COUTURE COLLECTION

| Designers        | NICOLETTA LANATI and U                                                              |
|------------------|-------------------------------------------------------------------------------------|
| Product features | Table with extra-clear, ten<br>decorated with sandblasti<br>and magenta manual pain |
|                  | Box structure in steel with inside and corten finishing                             |

Dimensions L. 285 cm W. 155 cm H. 75 cm

### Materials and processes

Gold colored leaf

painting

JUNICA

empered, transparent glass top, thickness 12 mm, ting, gold colored leaf, white and black painting inting whit shades.

calendering thickness 3 mm. Matt white painting ng outside.