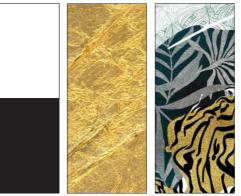

### Materials and processes

Gold colored leaf

painting

JUNICA

empered, transparent glass top, thickness 12 mm, ting, gold colored leaf, white and black painting inting whit shades.

calendering thickness 3 mm. Matt white painting ng outside.

### Materials and processes

White and black Gold colored leaf Digital printing

Sandblasting

painting

Product features Table with extra-clear, tempered, transparent glass top, thickness 12 mm, decorated with sandblasting, white and black painting, gold colored leaf, digital printing and steel plate with iridescent white painting.