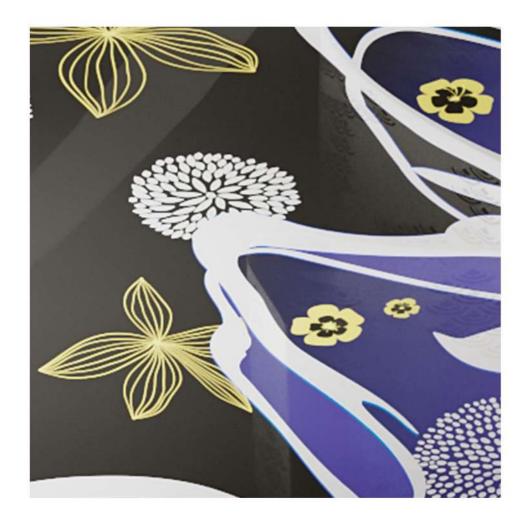

# FRI INSPIRATION KIMONO TABLE<sup>™</sup> HAUTE COUTURE COLLECTION

| Designers        | FRI and UNICA                                                                                 |
|------------------|-----------------------------------------------------------------------------------------------|
| Product features | Table with extra-clear, tempered<br>sandblasting, gold colored leaf,<br>smoky black painting. |
|                  | Structure in polished steel and la                                                            |
| Dimensions       | L. 262 cm W. 161 cm H. 75 cm                                                                  |

Materials and processes

painting

empered glass top, thickness 12 mm, decorated with red leaf, digital printing and white, smoky blue and

eel and laser cutting.

Transparencies, unstructured spaces, rays of light in a crazy workplace: everything is a gift for our new life.