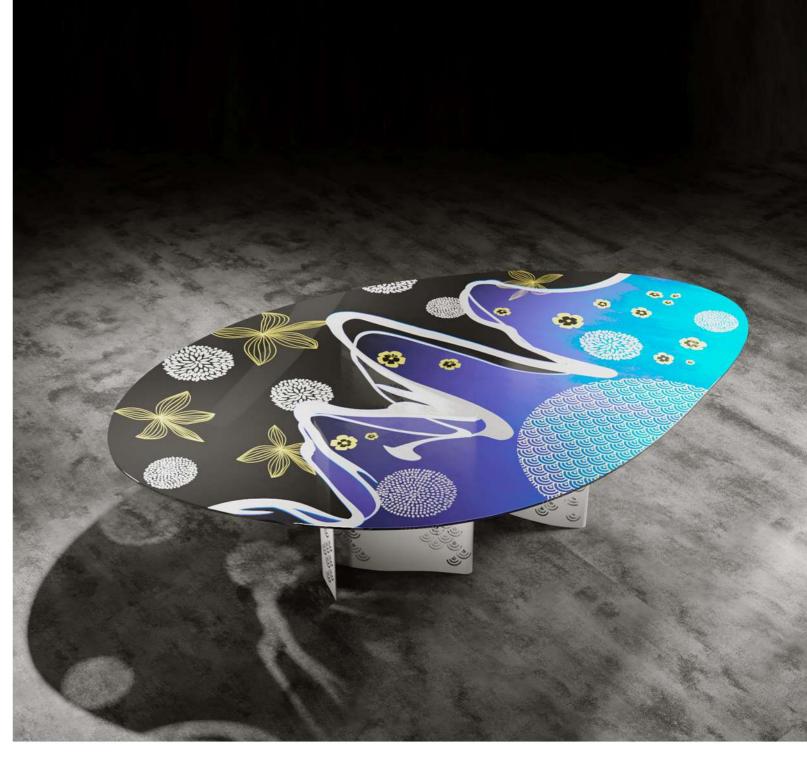

The room resounded with the rustle of kimonos, colors and scents embellished the air.

KIMONO TABLE FRI inspiration

# FRI INSPIRATION KIMONO TABLE<sup>™</sup> HAUTE COUTURE COLLECTION

| Designers        | FRI and UNICA                                                                                 |
|------------------|-----------------------------------------------------------------------------------------------|
| Product features | Table with extra-clear, tempered<br>sandblasting, gold colored leaf,<br>smoky black painting. |
|                  | Structure in polished steel and la                                                            |
| Dimensions       | L. 262 cm W. 161 cm H. 75 cm                                                                  |

Materials and processes

painting

empered glass top, thickness 12 mm, decorated with red leaf, digital printing and white, smoky blue and

eel and laser cutting.

Transparencies, unstructured spaces, rays of light in a crazy workplace: everything is a gift for our new life.