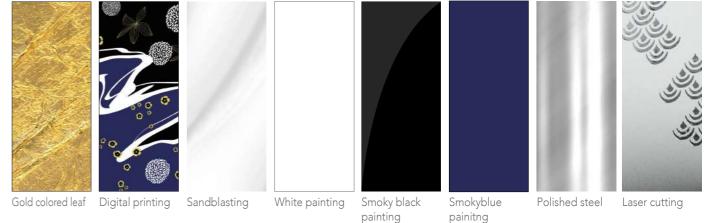

### Materials and processes

Gold colored leaf

painting

JUNICA

empered, transparent glass top, thickness 12 mm, ting, gold colored leaf, white and black painting inting whit shades.

calendering thickness 3 mm. Matt white painting ng outside.

### Materials and processes

White and black Gold colored leaf Digital printing

Sandblasting

painting

Product features Table with extra-clear, tempered, transparent glass top, thickness 12 mm, decorated with sandblasting, white and black painting, gold colored leaf, digital printing and steel plate with iridescent white painting.

### Materials and processes

Sandblasting

painting

mpered glass top, thickness 12 mm, decorated with nting, white, green and smoky green painting with

overed in iron, corten effect treatment, core in MDF n mirrored brass effect.

### Materials and processes

empered and transparent glass top, thickness 12 dblasting, white painting, digital printing and gold

iron with laser cutting, gold colored leaf inside and goutside.

Gold colored leaf Digital printing Sandblasting White painting Mother-of-pearl Laser cutting painting

### Materials and processes

Gold colored leaf Sandblasting

NICA

tra-clear tempered shaped decorated glass top, rated with sandblasting and gold colored leaf.

ack matt painting outside and gold colored leaf