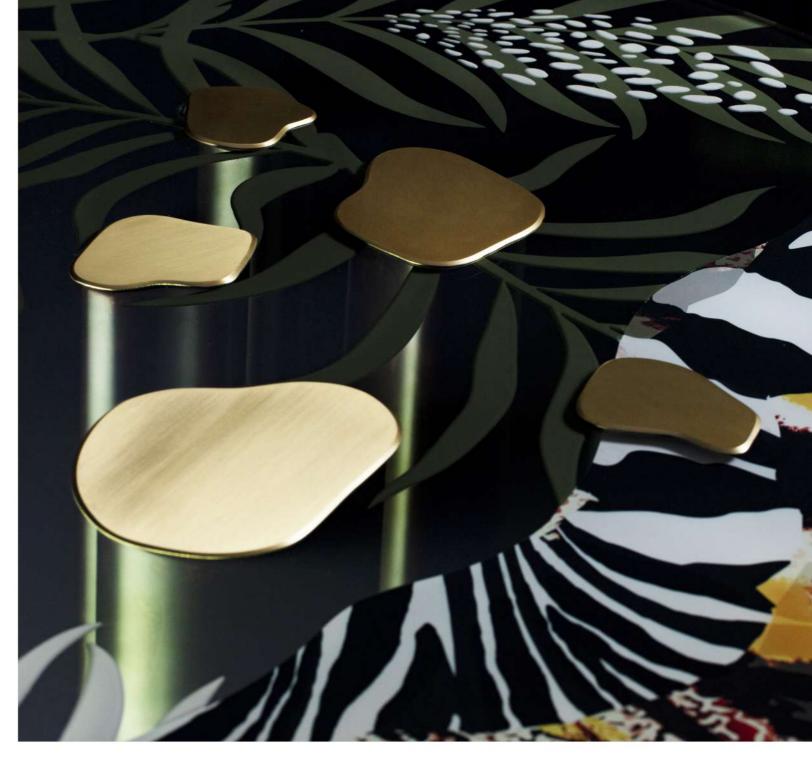

ATELIER Tucano inspiration

# **TUCANO** INSPIRATION ATELIER<sup>™</sup> HAUTE COUTURE COLLECTION

| Designers        | SPADACINI and UNICA                                                                    |
|------------------|----------------------------------------------------------------------------------------|
| Product features | Table with extra-clear, temp<br>sandblasting, digital printi<br>mirrored brass plates. |
|                  | Structure with columns cov<br>and 3 mm steel plate with                                |

### Materials and processes

Sandblasting

painting

mpered glass top, thickness 12 mm, decorated with nting, white, green and smoky green painting with

overed in iron, corten effect treatment, core in MDF n mirrored brass effect.