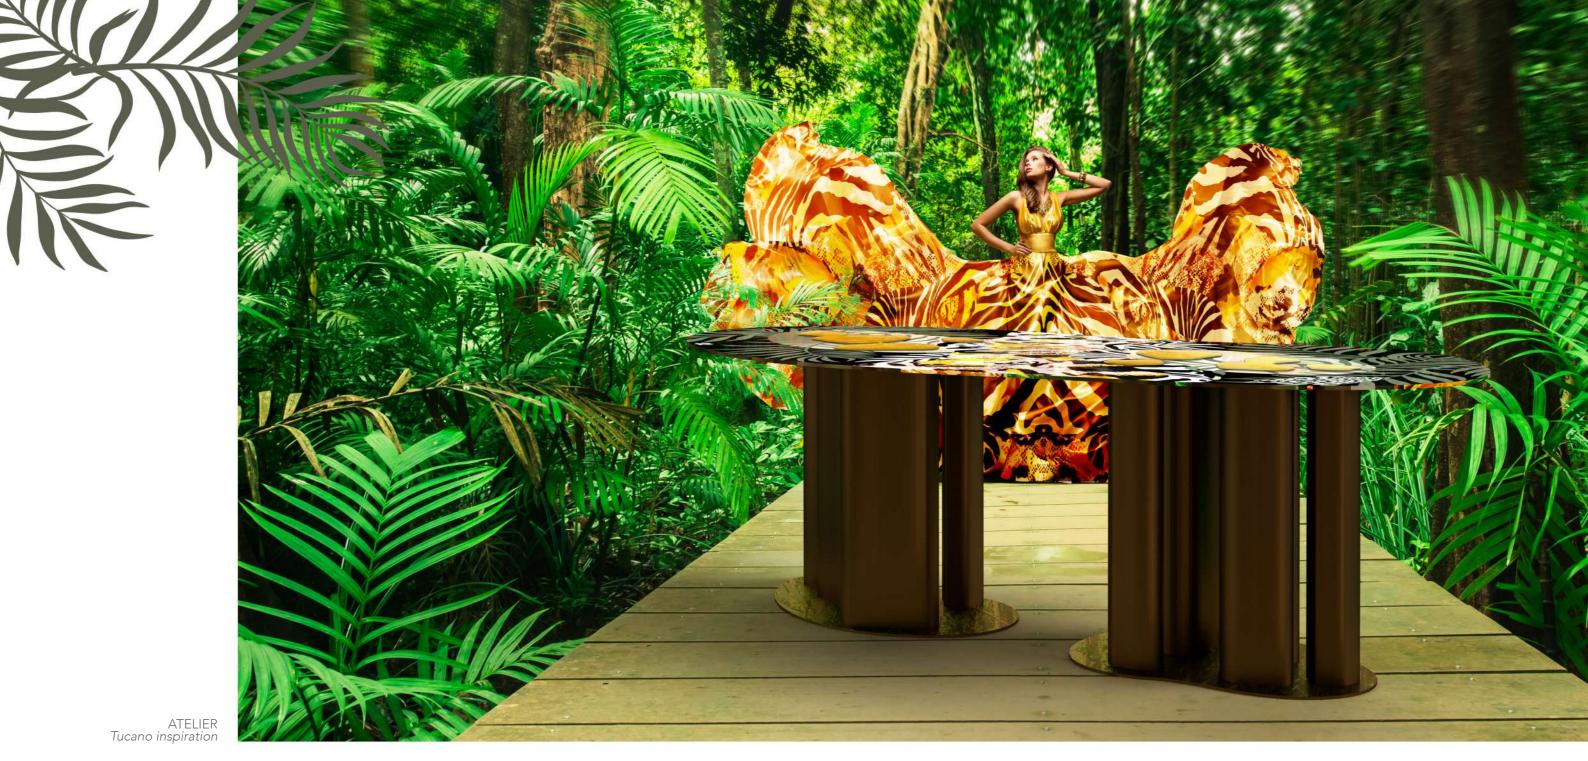

ATELIER Tucano inspiration

# **TUCANO** INSPIRATION ATELIER<sup>™</sup> HAUTE COUTURE COLLECTION

| Designers        | SPADACINI and UNICA                                                                    |
|------------------|----------------------------------------------------------------------------------------|
| Product features | Table with extra-clear, temp<br>sandblasting, digital printi<br>mirrored brass plates. |
|                  | Structure with columns cov<br>and 3 mm steel plate with                                |

**Dimensions** L. 280 cm W. 160 cm H. 75 cm

### Materials and processes

Sandblasting

painting

mpered glass top, thickness 12 mm, decorated with nting, white, green and smoky green painting with

overed in iron, corten effect treatment, core in MDF n mirrored brass effect.