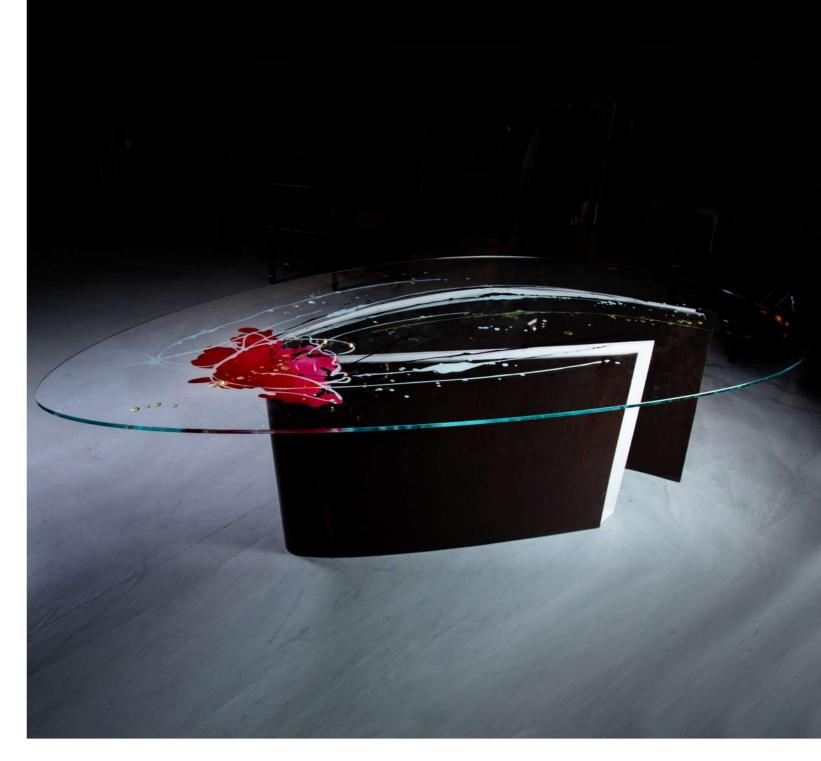

### HAUTE COUTURE COLLECTION

| Designers        | NICOLETTA LANATI and U                                                              |
|------------------|-------------------------------------------------------------------------------------|
| Product features | Table with extra-clear, ten<br>decorated with sandblasti<br>and magenta manual pain |
|                  | Box structure in steel with inside and corten finishing                             |

Dimensions L. 285 cm W. 155 cm H. 75 cm

### Materials and processes

Gold colored leaf

painting

JUNICA

empered, transparent glass top, thickness 12 mm, ting, gold colored leaf, white and black painting inting whit shades.

calendering thickness 3 mm. Matt white painting ng outside.