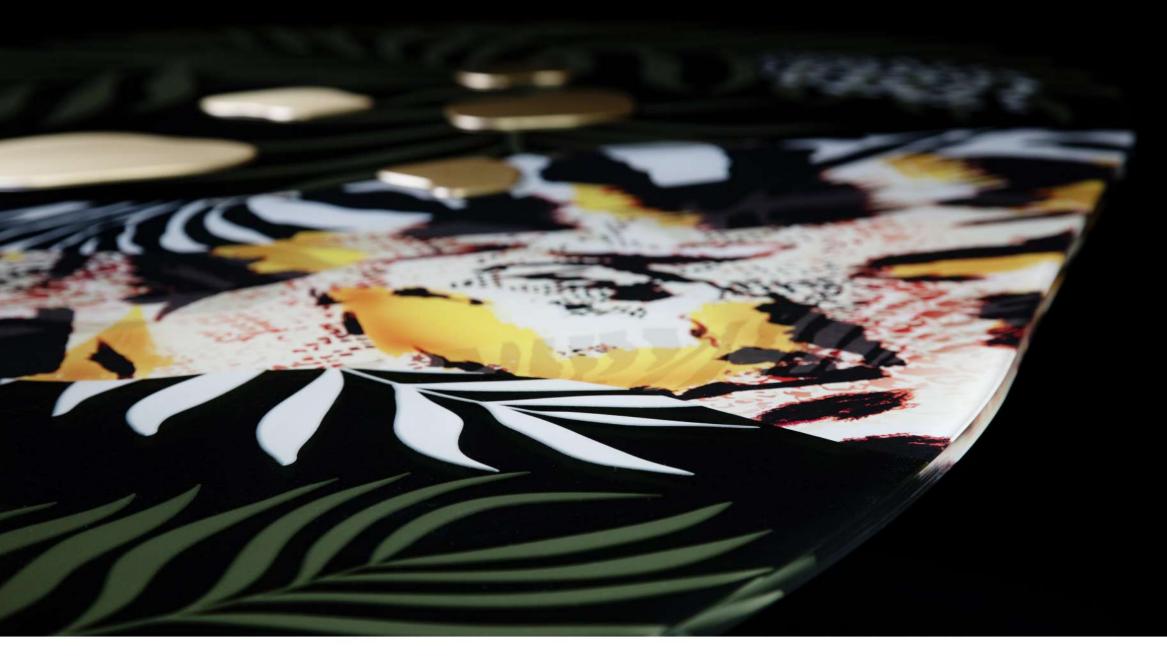

### HAUTE COUTURE COLLECTION

| Designers        | NICOLETTA LANATI and U                                                              |
|------------------|-------------------------------------------------------------------------------------|
| Product features | Table with extra-clear, ten<br>decorated with sandblasti<br>and magenta manual pain |
|                  | Box structure in steel with inside and corten finishing                             |

Dimensions L. 285 cm W. 155 cm H. 75 cm

### Materials and processes

Gold colored leaf

painting

JUNICA

empered, transparent glass top, thickness 12 mm, ting, gold colored leaf, white and black painting inting whit shades.

calendering thickness 3 mm. Matt white painting ng outside.