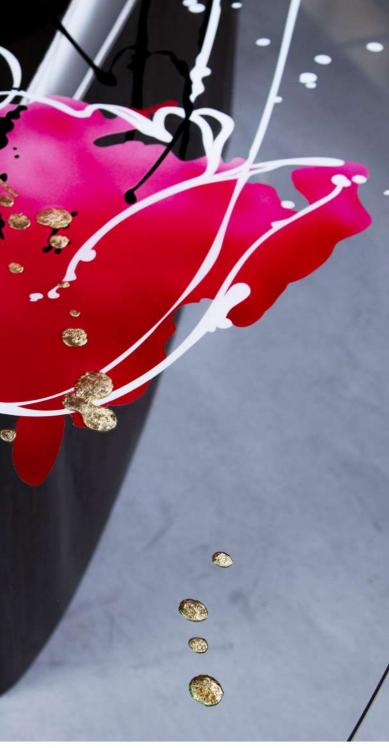

# NICOLETTA LANATI INSPIRATION VENTO DEL DESERTO<sup>™</sup>

### HAUTE COUTURE COLLECTION

| Designers        | NICOLETTA LANATI and U                                                              |
|------------------|-------------------------------------------------------------------------------------|
| Product features | Table with extra-clear, ten<br>decorated with sandblasti<br>and magenta manual pain |
|                  | Box structure in steel with inside and corten finishing                             |

Dimensions L. 285 cm W. 155 cm H. 75 cm

### Materials and processes

Gold colored leaf

painting

JUNICA

empered, transparent glass top, thickness 12 mm, ting, gold colored leaf, white and black painting inting whit shades.

calendering thickness 3 mm. Matt white painting ng outside.