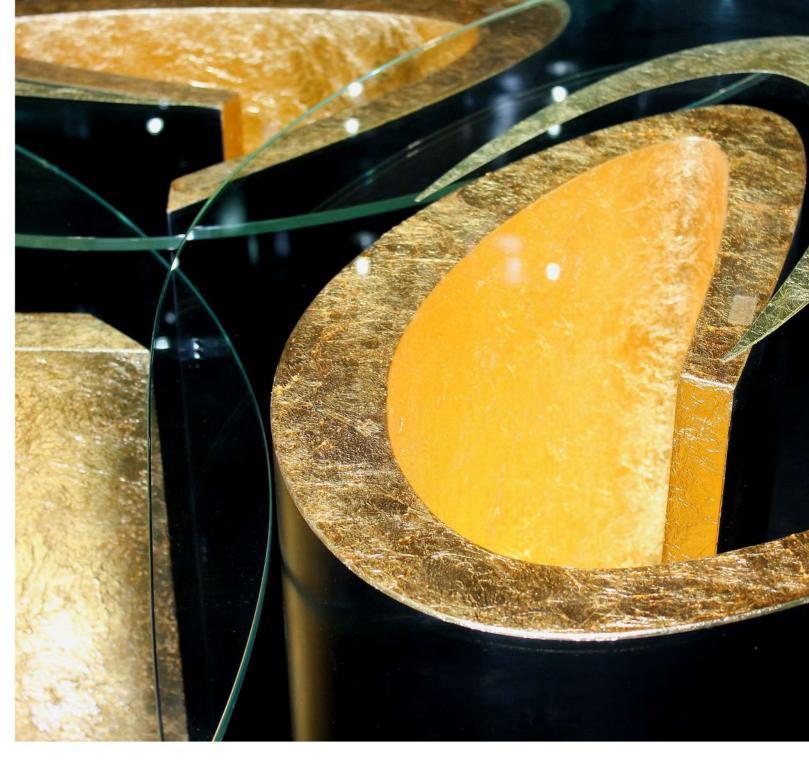

# BOCCIOLI™ HAUTE COUTURE COLLECTION

| Designers        | MONICA SERRA and UN                                |
|------------------|----------------------------------------------------|
| Product features | Coffee tables with extr<br>thickness 12 mm, decora |
|                  | Wooden base with blac<br>finishing inside.         |
| Dimensions       | L. 253 cm L. 130 cm A<br>L. 240 cm L. 139,5 cm A   |

### Materials and processes

Gold colored leaf Sandblasting

NICA

tra-clear tempered shaped decorated glass top, rated with sandblasting and gold colored leaf.

ack matt painting outside and gold colored leaf

A.73 cm A.77 cm L. 275 cm L. 150 cm A.83 cm

Black matt painting

UNICALUXURY.COM | INFO@UNICALUXURY.COM | +39 051 0930634 | ITALY

©copyright | all rights reserved | 2023