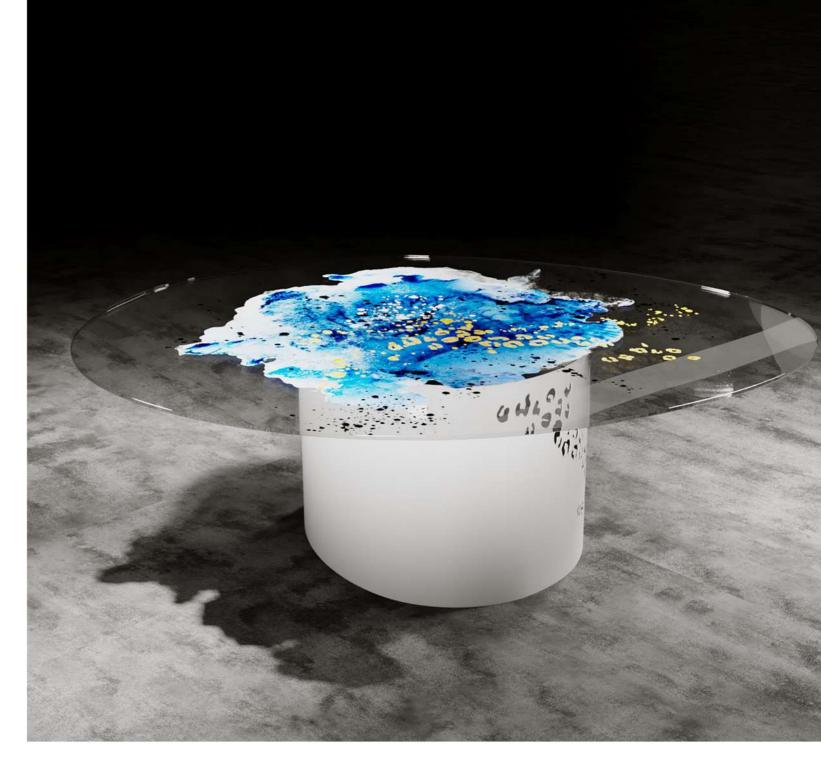

# STUDIO DR INSPIRATION TRACE<sup>™</sup> HAUTE COUTURE COLLECTION

| Designers        | STUDIO DR and UNICA                                                                  |
|------------------|--------------------------------------------------------------------------------------|
| Product features | Table with extra-clear, tempered<br>mm, decorated with sandblasting<br>colored leaf. |
|                  | Structure in calendered iron with mother-of-pearl finishing outside                  |
| Dimensions       | L. 236 cm W. 185 cm H. 75 cm                                                         |

### Materials and processes

empered and transparent glass top, thickness 12 dblasting, white painting, digital printing and gold

iron with laser cutting, gold colored leaf inside and goutside.

Gold colored leaf Digital printing Sandblasting White painting Mother-of-pearl Laser cutting painting