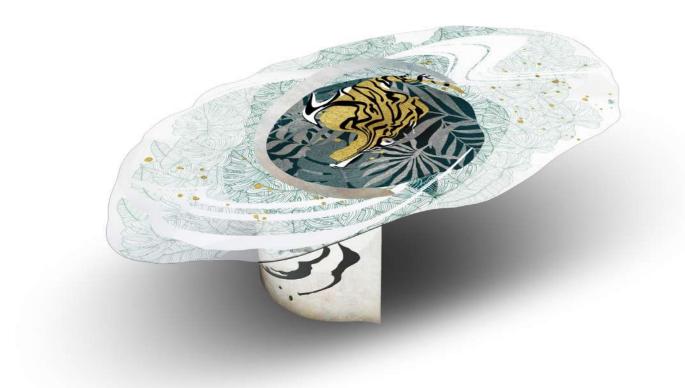

painting

A golden flame blazes and lights up the dark, a tiger in the night.

CINTA Boggia inspiration

### **BOGGIA** INSPIRATION

### Materials and processes

White and black Gold colored leaf Digital printing

Sandblasting

painting

Product features Table with extra-clear, tempered, transparent glass top, thickness 12 mm, decorated with sandblasting, white and black painting, gold colored leaf, digital printing and steel plate with iridescent white painting.

> Steel structure with laser cutting and calendering, thickness 3 mm, with iridescent white painting outside and oxidized blue inside.

Iridescent white painting

Oxidized blu painting

Laser cutting

Fashion is what designers bring to you four times a year. Style is what you choose.