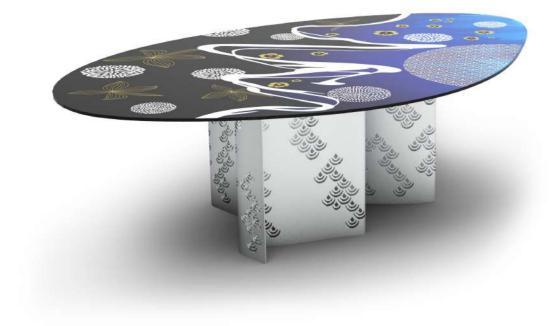

# FRI INSPIRATION KIMONO TABLE<sup>™</sup> HAUTE COUTURE COLLECTION

| Designers        | FRI and UNICA                                                                                 |
|------------------|-----------------------------------------------------------------------------------------------|
| Product features | Table with extra-clear, tempered<br>sandblasting, gold colored leaf,<br>smoky black painting. |
|                  | Structure in polished steel and la                                                            |
| Dimensions       | L. 262 cm W. 161 cm H. 75 cm                                                                  |

Materials and processes

painting

empered glass top, thickness 12 mm, decorated with red leaf, digital printing and white, smoky blue and

eel and laser cutting.

Transparencies, unstructured spaces, rays of light in a crazy workplace: everything is a gift for our new life.