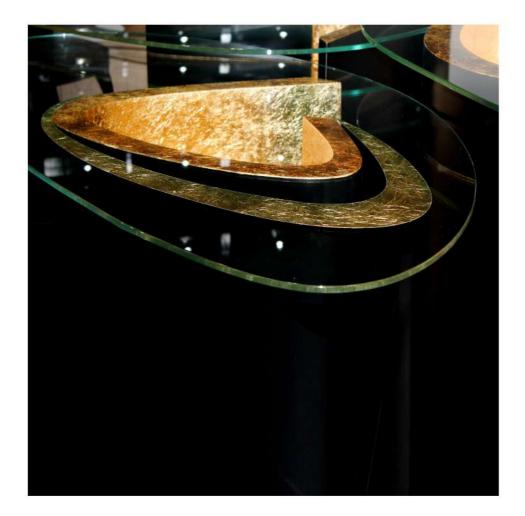

# BOCCIOLI™ HAUTE COUTURE COLLECTION

| Designers        | MONICA SERRA and UN                                |
|------------------|----------------------------------------------------|
| Product features | Coffee tables with extr<br>thickness 12 mm, decora |
|                  | Wooden base with blac<br>finishing inside.         |
| Dimensions       | L. 253 cm L. 130 cm A<br>L. 240 cm L. 139,5 cm A   |

### Materials and processes

Gold colored leaf Sandblasting

NICA

tra-clear tempered shaped decorated glass top, rated with sandblasting and gold colored leaf.

ack matt painting outside and gold colored leaf

A.73 cm A.77 cm L. 275 cm L. 150 cm A.83 cm

Black matt painting

UNICALUXURY.COM | INFO@UNICALUXURY.COM | +39 051 0930634 | ITALY

©copyright | all rights reserved | 2023