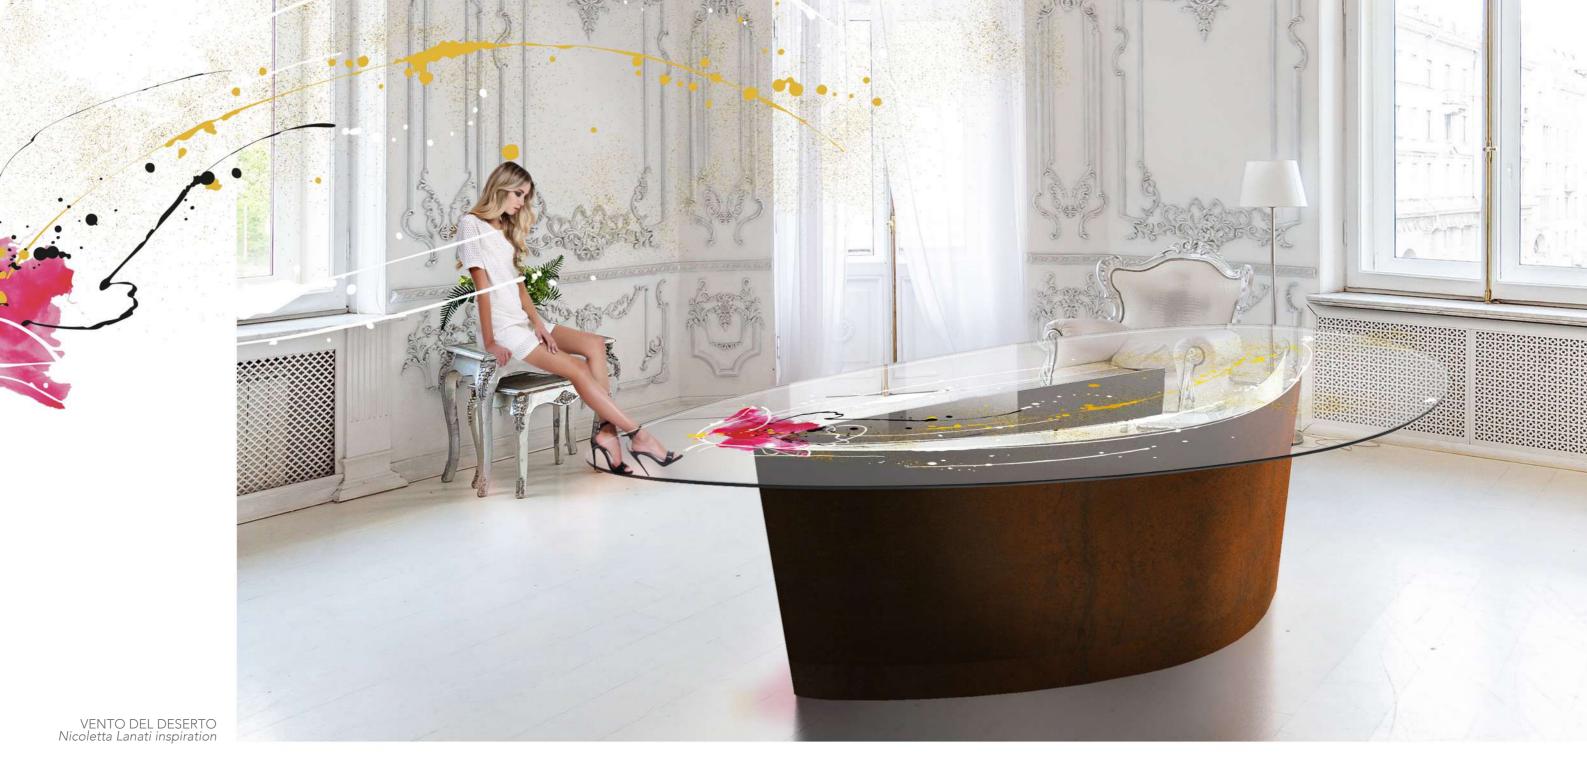

With the right grace.

A flower blooming in the desert proves to the world that adversity, no matter how great, can be overcome.

VENTO DEL DESERTO Nicoletta Lanati inspiration

VENTO DEL DESERTO Nicoletta Lanati inspiration

# NICOLETTA LANATI INSPIRATION VENTO DEL DESERTO<sup>™</sup>

### HAUTE COUTURE COLLECTION

| Designers        | NICOLETTA LANATI and U                                                              |
|------------------|-------------------------------------------------------------------------------------|
| Product features | Table with extra-clear, ten<br>decorated with sandblasti<br>and magenta manual pain |
|                  | Box structure in steel with inside and corten finishing                             |

Dimensions L. 285 cm W. 155 cm H. 75 cm

### Materials and processes

Gold colored leaf

painting

JUNICA

empered, transparent glass top, thickness 12 mm, ting, gold colored leaf, white and black painting inting whit shades.

calendering thickness 3 mm. Matt white painting ng outside.