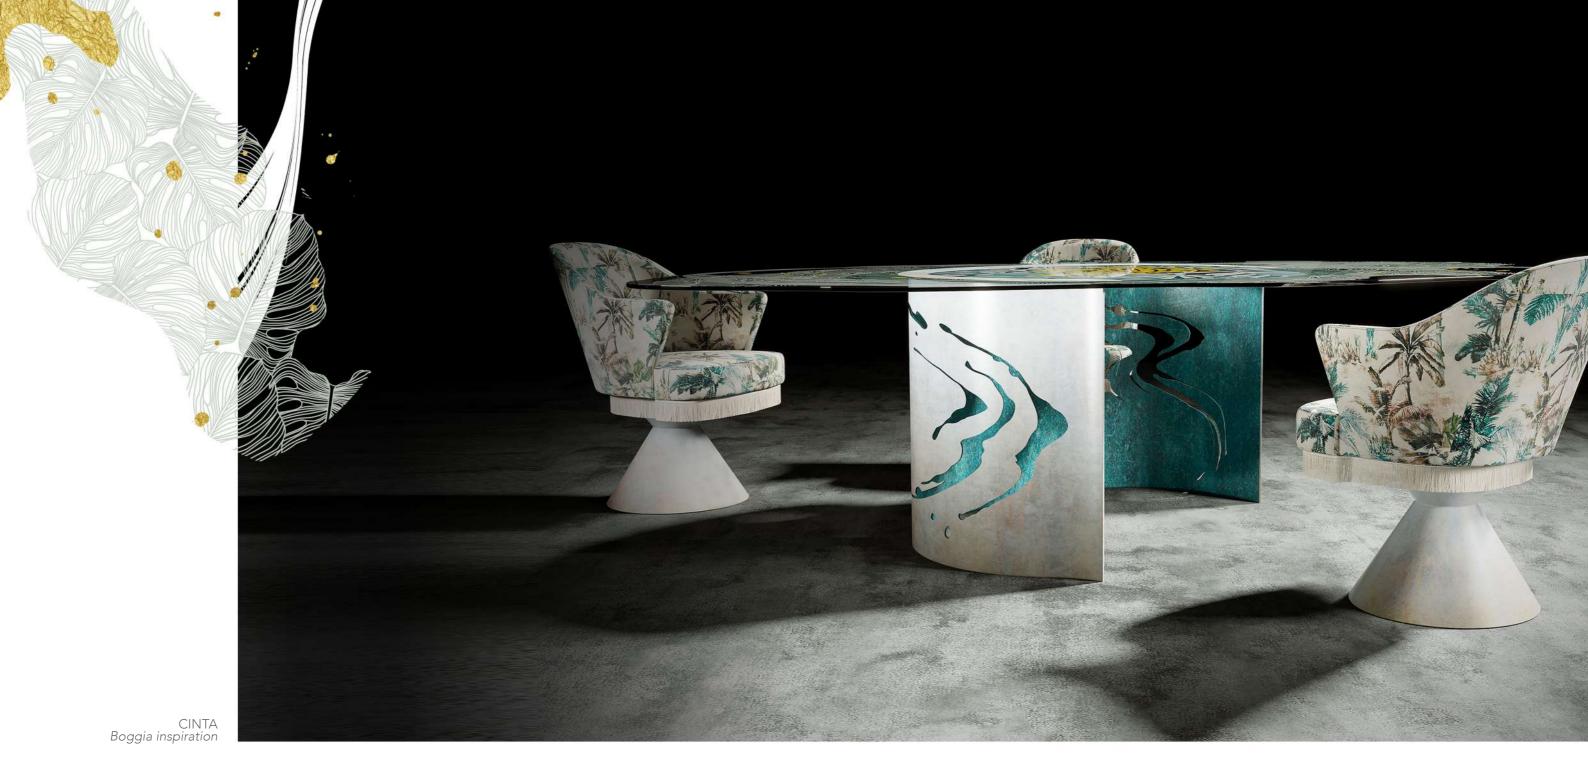

painting

A golden flame blazes and lights up the dark, a tiger in the night.

CINTA Boggia inspiration

### **BOGGIA** INSPIRATION

### Materials and processes

White and black Gold colored leaf Digital printing

Sandblasting

painting

Product features Table with extra-clear, tempered, transparent glass top, thickness 12 mm, decorated with sandblasting, white and black painting, gold colored leaf, digital printing and steel plate with iridescent white painting.

> Steel structure with laser cutting and calendering, thickness 3 mm, with iridescent white painting outside and oxidized blue inside.

Iridescent white painting

Oxidized blu painting

Laser cutting

Fashion is what designers bring to you four times a year. Style is what you choose.