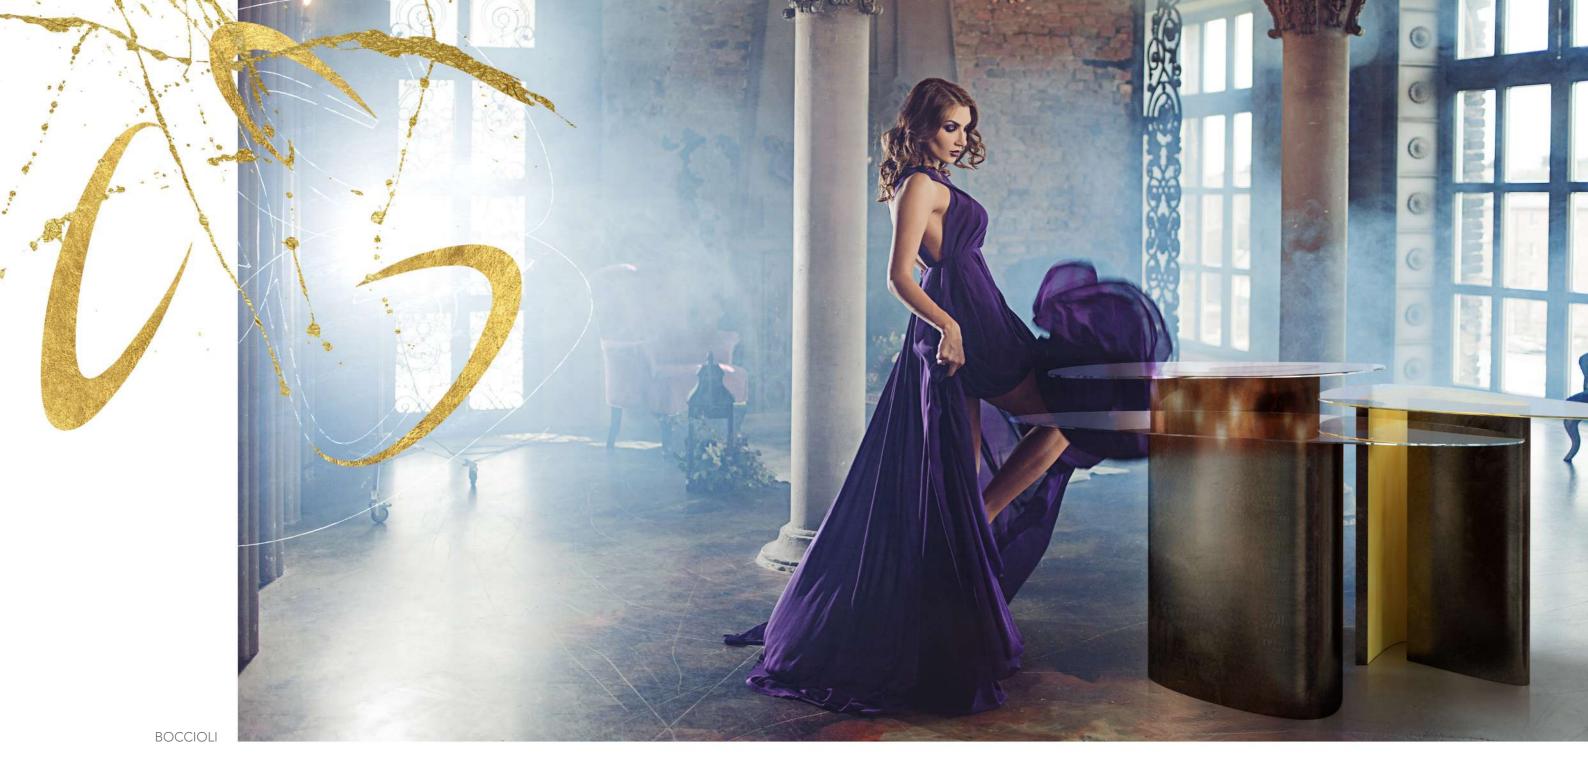

BOCCIOLI

# BOCCIOLI™ HAUTE COUTURE COLLECTION

| Designers        | MONICA SERRA and UN                                |
|------------------|----------------------------------------------------|
| Product features | Coffee tables with extr<br>thickness 12 mm, decora |
|                  | Wooden base with blac<br>finishing inside.         |
| Dimensions       | L. 253 cm L. 130 cm A<br>L. 240 cm L. 139,5 cm A   |

### Materials and processes

Gold colored leaf Sandblasting

NICA

tra-clear tempered shaped decorated glass top, rated with sandblasting and gold colored leaf.

ack matt painting outside and gold colored leaf

A.73 cm A.77 cm L. 275 cm L. 150 cm A.83 cm

Black matt painting

UNICALUXURY.COM | INFO@UNICALUXURY.COM | +39 051 0930634 | ITALY

©copyright | all rights reserved | 2023