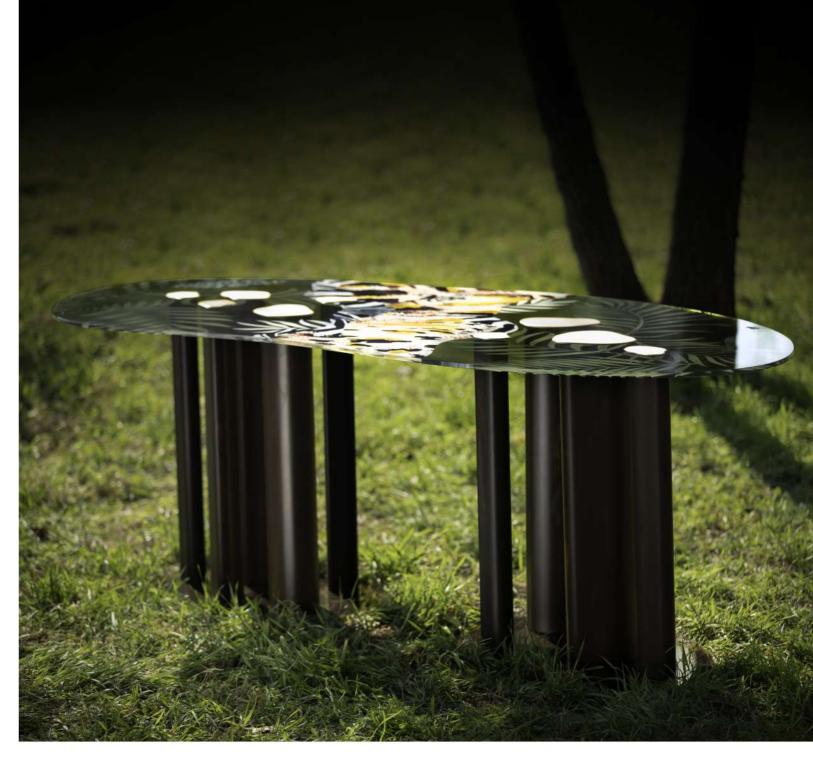

ATELIER Tucano inspiration

# **TUCANO** INSPIRATION ATELIER<sup>™</sup> HAUTE COUTURE COLLECTION

| Designers        | SPADACINI and UNICA                                                                    |
|------------------|----------------------------------------------------------------------------------------|
| Product features | Table with extra-clear, temp<br>sandblasting, digital printi<br>mirrored brass plates. |
|                  | Structure with columns cov<br>and 3 mm steel plate with                                |

**Dimensions** L. 280 cm W. 160 cm H. 75 cm

### Materials and processes

Sandblasting

painting

mpered glass top, thickness 12 mm, decorated with nting, white, green and smoky green painting with

overed in iron, corten effect treatment, core in MDF n mirrored brass effect.