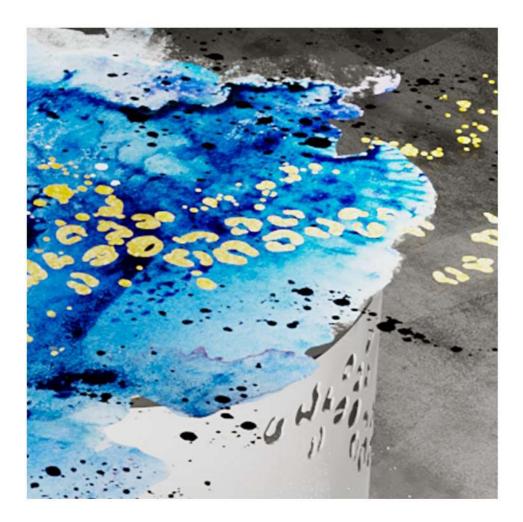

A poet must leave traces of his passage, not evidence.

TRACE Studio DR inspiration

# STUDIO DR INSPIRATION TRACE<sup>™</sup> HAUTE COUTURE COLLECTION

| Designers        | STUDIO DR and UNICA                                                                  |
|------------------|--------------------------------------------------------------------------------------|
| Product features | Table with extra-clear, tempered<br>mm, decorated with sandblasting<br>colored leaf. |
|                  | Structure in calendered iron with mother-of-pearl finishing outside                  |
| Dimensions       | L. 236 cm W. 185 cm H. 75 cm                                                         |

### Materials and processes

empered and transparent glass top, thickness 12 dblasting, white painting, digital printing and gold

iron with laser cutting, gold colored leaf inside and goutside.

Gold colored leaf Digital printing Sandblasting White painting Mother-of-pearl Laser cutting painting