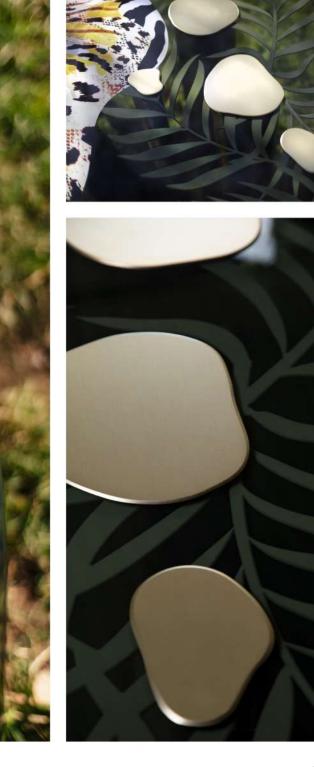

ATELIER Tucano inspiration

# **TUCANO** INSPIRATION ATELIER<sup>™</sup> HAUTE COUTURE COLLECTION

| Designers        | SPADACINI and UNICA                                                                    |
|------------------|----------------------------------------------------------------------------------------|
| Product features | Table with extra-clear, temp<br>sandblasting, digital printi<br>mirrored brass plates. |
|                  | Structure with columns cov<br>and 3 mm steel plate with                                |

### Materials and processes

Sandblasting

painting

mpered glass top, thickness 12 mm, decorated with nting, white, green and smoky green painting with

overed in iron, corten effect treatment, core in MDF n mirrored brass effect.