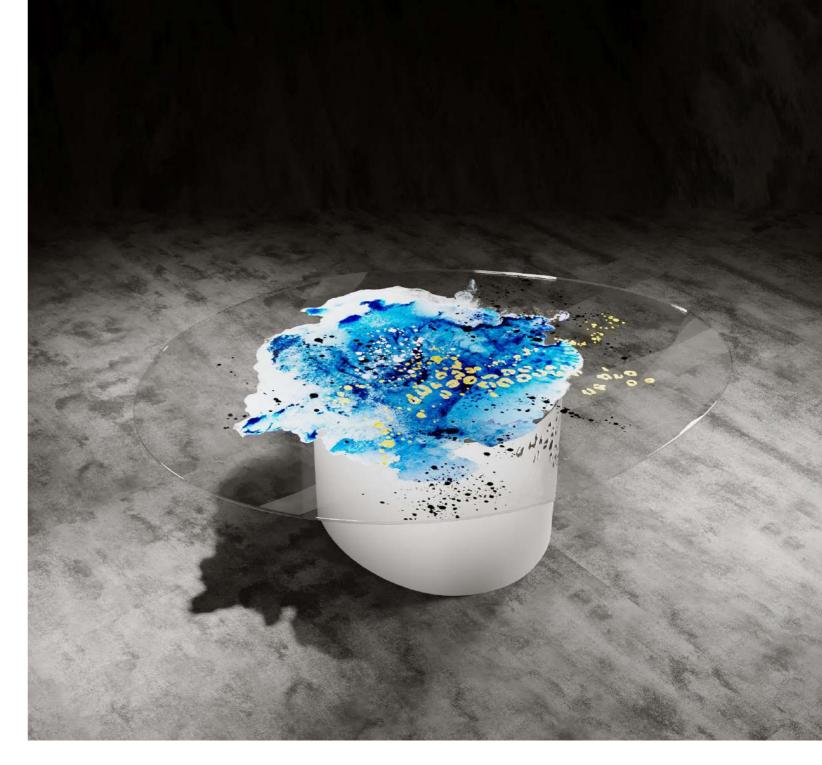

A poet must leave traces of his passage, not evidence.

TRACE Studio DR inspiration

# STUDIO DR INSPIRATION TRACE<sup>™</sup> HAUTE COUTURE COLLECTION

| Designers        | STUDIO DR and UNICA                                                                  |
|------------------|--------------------------------------------------------------------------------------|
| Product features | Table with extra-clear, tempered<br>mm, decorated with sandblasting<br>colored leaf. |
|                  | Structure in calendered iron with mother-of-pearl finishing outside                  |
| Dimensions       | L. 236 cm W. 185 cm H. 75 cm                                                         |

### Materials and processes

empered and transparent glass top, thickness 12 dblasting, white painting, digital printing and gold

iron with laser cutting, gold colored leaf inside and goutside.

Gold colored leaf Digital printing Sandblasting White painting Mother-of-pearl Laser cutting painting